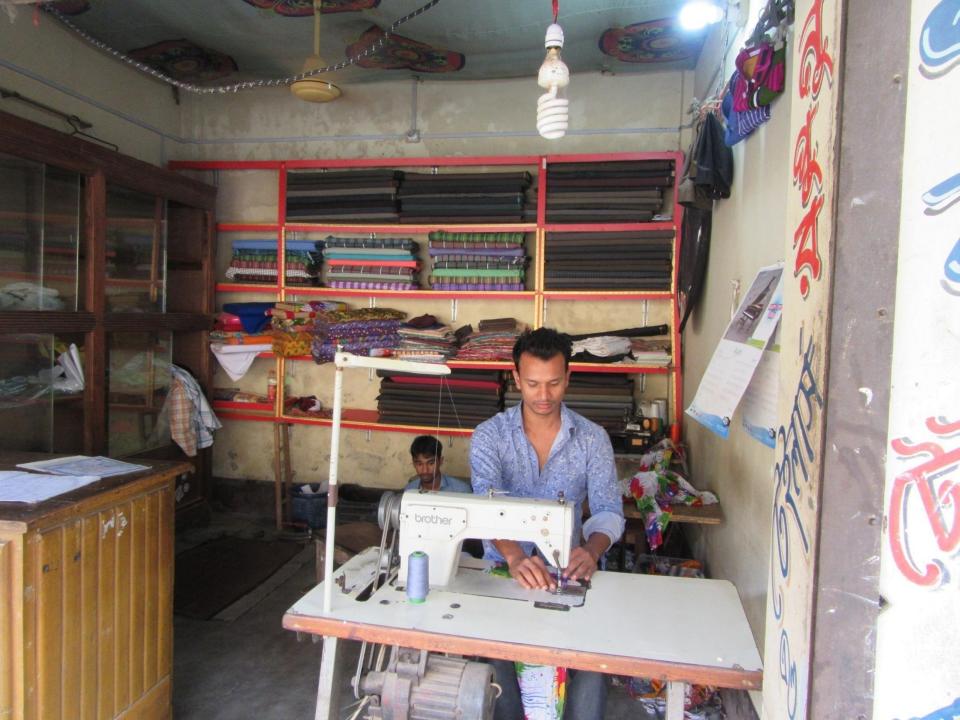

# Pictures

| Proposed Nobin Udyokta Business Info              |   |                                                                                                                                                                                                                                                                                                                                                                                |  |  |
|---------------------------------------------------|---|--------------------------------------------------------------------------------------------------------------------------------------------------------------------------------------------------------------------------------------------------------------------------------------------------------------------------------------------------------------------------------|--|--|
| Business Name                                     | : | ASAD TAILORS & BOSTRALOY                                                                                                                                                                                                                                                                                                                                                       |  |  |
| Location                                          | : | Chatir Baazar                                                                                                                                                                                                                                                                                                                                                                  |  |  |
| Total Investment in BDT                           | : | BDT 240,000/-                                                                                                                                                                                                                                                                                                                                                                  |  |  |
| Financing                                         | : | Self BDT 160,000 (from existing business) 67% Required Investment BDT 80,000 (as equity) 33%                                                                                                                                                                                                                                                                                   |  |  |
| Present salary/drawings from business (estimates) | : | BDT 5,000                                                                                                                                                                                                                                                                                                                                                                      |  |  |
| Proposed Salary                                   | : | BDT 5,000                                                                                                                                                                                                                                                                                                                                                                      |  |  |
| Size of shop                                      | : | 12 ft x 12 ft = 120 square ft                                                                                                                                                                                                                                                                                                                                                  |  |  |
| Implementation                                    | • | <ul> <li>The business is planned to be scaled up by investment in existing goods like; Pant piece, Shirt piece, Print cloth, Others</li> <li>20 % gain on sales</li> <li>The shop in rented.</li> <li>The business is being operated by entrepreneur. Existing no employee.</li> <li>Collects goods from Dhaka, Islampur.</li> <li>Agreed grace period is 3 months.</li> </ul> |  |  |