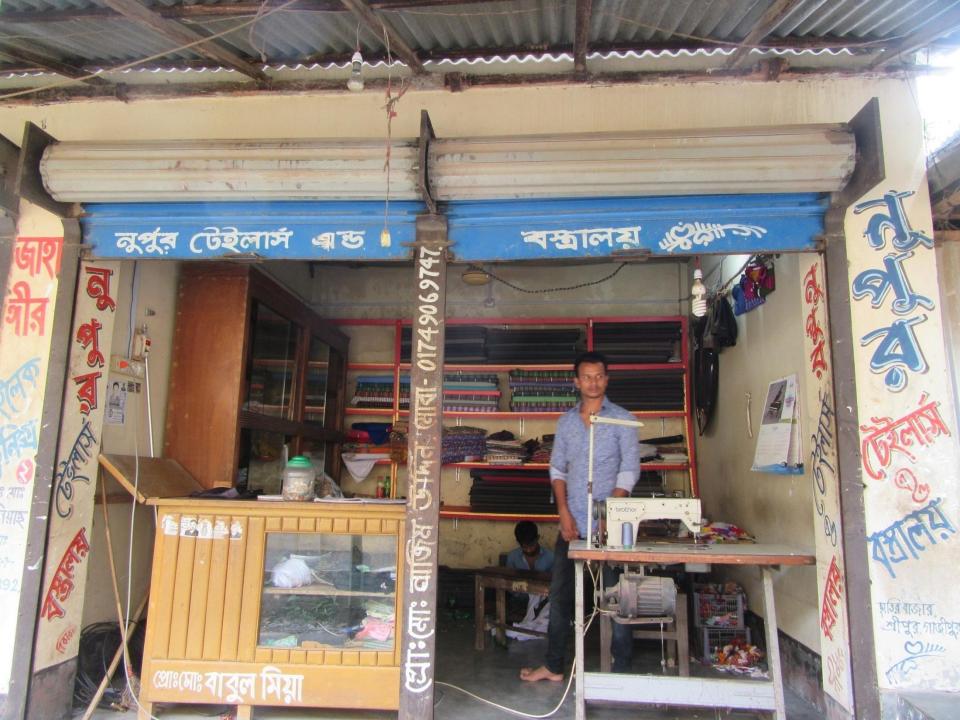

# Pictures

| Proposed Nobin Udyokta Business Info              |   |                                                                                                                                                                                                                                                                                                                                                                                |  |  |
|---------------------------------------------------|---|--------------------------------------------------------------------------------------------------------------------------------------------------------------------------------------------------------------------------------------------------------------------------------------------------------------------------------------------------------------------------------|--|--|
| Business Name                                     | : | ASAD TAILORS & BOSTRALOY                                                                                                                                                                                                                                                                                                                                                       |  |  |
| Location                                          | : | Chatir Baazar                                                                                                                                                                                                                                                                                                                                                                  |  |  |
| Total Investment in BDT                           | : | BDT 240,000/-                                                                                                                                                                                                                                                                                                                                                                  |  |  |
| Financing                                         | : | Self BDT 160,000 (from existing business) 67% Required Investment BDT 80,000 (as equity) 33%                                                                                                                                                                                                                                                                                   |  |  |
| Present salary/drawings from business (estimates) | : | BDT 5,000                                                                                                                                                                                                                                                                                                                                                                      |  |  |
| Proposed Salary                                   | : | BDT 5,000                                                                                                                                                                                                                                                                                                                                                                      |  |  |
| Size of shop                                      | : | 12 ft x 12 ft = 120 square ft                                                                                                                                                                                                                                                                                                                                                  |  |  |
| Implementation                                    | • | <ul> <li>The business is planned to be scaled up by investment in existing goods like; Pant piece, Shirt piece, Print cloth, Others</li> <li>20 % gain on sales</li> <li>The shop in rented.</li> <li>The business is being operated by entrepreneur. Existing no employee.</li> <li>Collects goods from Dhaka, Islampur.</li> <li>Agreed grace period is 3 months.</li> </ul> |  |  |