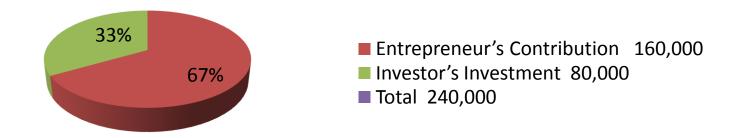

| Proposed Nobin Udyokta Business Info              |   |                                                                                                                                                                                                                                                                                                                                                                                |  |  |
|---------------------------------------------------|---|--------------------------------------------------------------------------------------------------------------------------------------------------------------------------------------------------------------------------------------------------------------------------------------------------------------------------------------------------------------------------------|--|--|
| Business Name                                     | : | ASAD TAILORS & BOSTRALOY                                                                                                                                                                                                                                                                                                                                                       |  |  |
| Location                                          | : | Chatir Baazar                                                                                                                                                                                                                                                                                                                                                                  |  |  |
| Total Investment in BDT                           | : | BDT 240,000/-                                                                                                                                                                                                                                                                                                                                                                  |  |  |
| Financing                                         | : | Self BDT 160,000 (from existing business) 67% Required Investment BDT 80,000 (as equity) 33%                                                                                                                                                                                                                                                                                   |  |  |
| Present salary/drawings from business (estimates) | : | BDT 5,000                                                                                                                                                                                                                                                                                                                                                                      |  |  |
| Proposed Salary                                   | : | BDT 5,000                                                                                                                                                                                                                                                                                                                                                                      |  |  |
| Size of shop                                      | : | 12 ft x 12 ft = 120 square ft                                                                                                                                                                                                                                                                                                                                                  |  |  |
| Implementation                                    | • | <ul> <li>The business is planned to be scaled up by investment in existing goods like; Pant piece, Shirt piece, Print cloth, Others</li> <li>20 % gain on sales</li> <li>The shop in rented.</li> <li>The business is being operated by entrepreneur. Existing no employee.</li> <li>Collects goods from Dhaka, Islampur.</li> <li>Agreed grace period is 3 months.</li> </ul> |  |  |