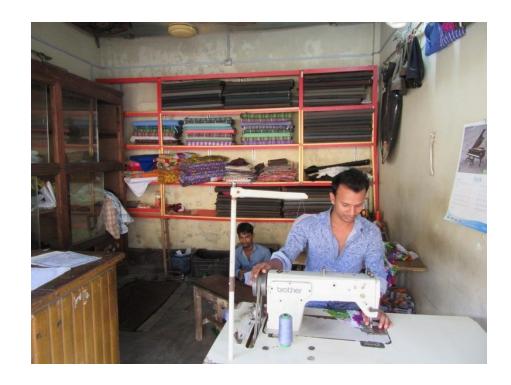

#### **Proposed NU Business Name: ASAD TAILORS & BOSTRALOY**



Project identification and prepared by: MD Sahidul Islam Mawna Unit, Gazipur

Project verified by: Md Rofiqul Islam



| Brief Bio of The Proposed Nobin Udyokta                                                                        |       |                                                                                                                                                                                      |  |
|----------------------------------------------------------------------------------------------------------------|-------|--------------------------------------------------------------------------------------------------------------------------------------------------------------------------------------|--|
| Name