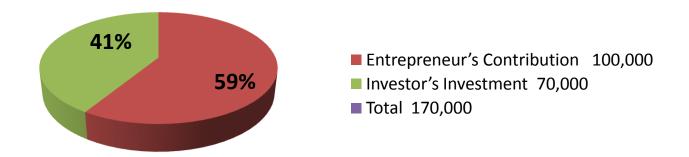

| Proposed Nobin Udyokta Business Info              |   |                                                                                                                                                                                                                                                                                                                                                                        |  |  |
|---------------------------------------------------|---|------------------------------------------------------------------------------------------------------------------------------------------------------------------------------------------------------------------------------------------------------------------------------------------------------------------------------------------------------------------------|--|--|
| Business Name                                     | : | KAZI CLOTH STORE & BIRD HOUSE                                                                                                                                                                                                                                                                                                                                          |  |  |
| Location                                          | : | Dhepur                                                                                                                                                                                                                                                                                                                                                                 |  |  |
| Total Investment in BDT                           | : | BDT 170,000/-                                                                                                                                                                                                                                                                                                                                                          |  |  |
| Financing                                         | : | Self BDT 100,000 (from existing business) 59%<br>Required Investment BDT 70,000 (as equity) 41%                                                                                                                                                                                                                                                                        |  |  |
| Present salary/drawings from business (estimates) | : | BDT 5,000                                                                                                                                                                                                                                                                                                                                                              |  |  |
| Proposed Salary                                   | : | BDT 5,000                                                                                                                                                                                                                                                                                                                                                              |  |  |
| Size of shop                                      | : | 10 ft x 10ft = 100 square ft                                                                                                                                                                                                                                                                                                                                           |  |  |
| Implementation                                    | • | <ul> <li>The business is planned to be scaled up by investment in existing goods like; Three piece, Long cloth, Bed sheet, Scarf etc</li> <li>20% gain on sales.</li> <li>The shop in own.</li> <li>The business is being operated by entrepreneur. Existing no employee</li> <li>Collects goods from Norshingdi.</li> <li>Agreed grace period is 3 months.</li> </ul> |  |  |