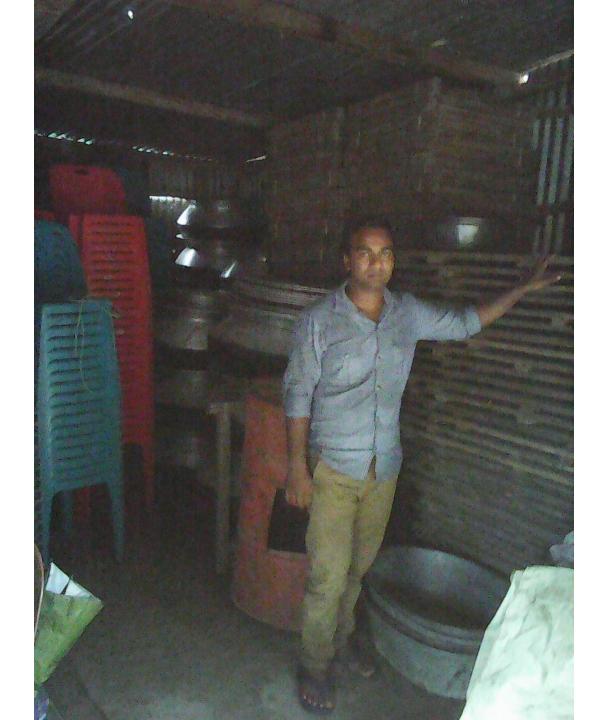

| Proposed Nobin Udyokta Business Info              |   |                                                                                                                                                                                                                                                                                                                                                                                                                                 |  |  |
|---------------------------------------------------|---|---------------------------------------------------------------------------------------------------------------------------------------------------------------------------------------------------------------------------------------------------------------------------------------------------------------------------------------------------------------------------------------------------------------------------------|--|--|
| Business Name                                     | : | AJMAR DECORATOR                                                                                                                                                                                                                                                                                                                                                                                                                 |  |  |
| Location                                          | : | Vill: Taltoli P.O: Bastoli P.S: Kaliakor Dist: Gazipur                                                                                                                                                                                                                                                                                                                                                                          |  |  |
| Total Investment in BDT                           | : | BDT 2,50,000 /-                                                                                                                                                                                                                                                                                                                                                                                                                 |  |  |
| Financing                                         | : | Self BDT 1,70,000/- (from existing business) 68%<br>Required Investment BDT 80,000/- (as equity) 32%                                                                                                                                                                                                                                                                                                                            |  |  |
| Present salary/drawings from business (estimates) | : | BDT 5,000                                                                                                                                                                                                                                                                                                                                                                                                                       |  |  |
| Proposed Salary                                   | : | BDT 5,000                                                                                                                                                                                                                                                                                                                                                                                                                       |  |  |
| Size of shop                                      | : | 20 ft x 17 ft= 340 square ft                                                                                                                                                                                                                                                                                                                                                                                                    |  |  |
| Security of the shop                              | : | - Nill                                                                                                                                                                                                                                                                                                                                                                                                                          |  |  |
| Implementation                                    | : | <ul> <li>The business is planned to be scaled up by investment in existing goods like; decoration service.</li> <li>Average 20% gain on sales.</li> <li>The business is operating by entrepreneur. Existing no employee.</li> <li>After getting equity fund one employee will be appointed.</li> <li>The shop is not rented.</li> <li>Collects goods from Local Kaliakor .</li> <li>Agreed grace period is 3 months.</li> </ul> |  |  |

# Pictures

erancos

'(२२) 6125 रेडिनियन शतिया लगरबनाः स्मित्रियोग्रह्णकाः स्मित्री स्रेट नास्ताप्त জনা সনদ নিৰন্ধন বহি নং: 🕜 ] [বিধি ৯, মনু ও মৃত্যু নিবছন (ইউন্নিম পরিমাল) বিধিমালা, ২০০৬) নিবন্ধন তারিখ <u>28/69/69</u> (জন্ম নিবন্ধন বহি হইতে উদ্বৃত) निवक्षन नः (00 व ने 00) সনদ ইসার তারিব :--यांक्शिव शतिष्ठित नः कि के कि १ १ ७ ७ वि वि वि वि वि न्माविष्यं च्यात हात हार सिन्द्रम क्येंड हिल्लाह जन्मश्रानः थानः "एडिनिजर्मे" व्यवनाः कान्यायह जनाः प्राक्षेत्रह भिष्यं नामः ट्रिस् न्यात्मात विदेश वाणीयेषः याद माठात नाम : " द्वा दिन्द्व (विद्वास कार्यामण : र वर्ष हम्मः हिएए। ज्यानक्ये , (भारः यात्रक्रि নিবদ্ধকের কার্যালয়ের সীদমোহর