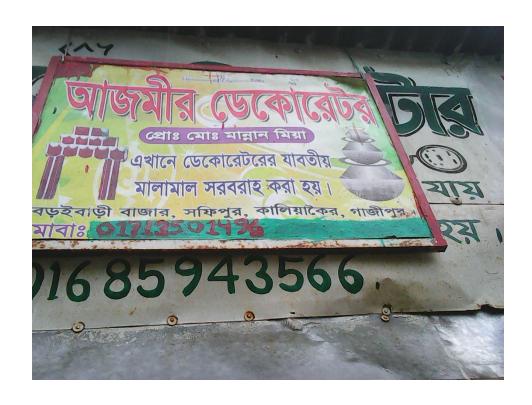

| Proposed Nobin Udyokta Business Info              |   |                                                                                                                                                                                                                                                                                                                                                                                                                                 |  |  |
|---------------------------------------------------|---|---------------------------------------------------------------------------------------------------------------------------------------------------------------------------------------------------------------------------------------------------------------------------------------------------------------------------------------------------------------------------------------------------------------------------------|--|--|
| Business Name                                     | : | AJMAR DECORATOR                                                                                                                                                                                                                                                                                                                                                                                                                 |  |  |
| Location                                          | : | Vill: Taltoli P.O: Bastoli P.S: Kaliakor Dist: Gazipur                                                                                                                                                                                                                                                                                                                                                                          |  |  |
| Total Investment in BDT                           | : | BDT 2,50,000 /-                                                                                                                                                                                                                                                                                                                                                                                                                 |  |  |
| Financing                                         | : | Self BDT 1,70,000/- (from existing business) 68%<br>Required Investment BDT 80,000/- (as equity) 32%                                                                                                                                                                                                                                                                                                                            |  |  |
| Present salary/drawings from business (estimates) | : | BDT 5,000                                                                                                                                                                                                                                                                                                                                                                                                                       |  |  |
| Proposed Salary                                   | : | BDT 5,000                                                                                                                                                                                                                                                                                                                                                                                                                       |  |  |
| Size of shop                                      | : | 20 ft x 17 ft= 340 square ft                                                                                                                                                                                                                                                                                                                                                                                                    |  |  |
| Security of the shop                              | : | - Nill                                                                                                                                                                                                                                                                                                                                                                                                                          |  |  |
| Implementation                                    | : | <ul> <li>The business is planned to be scaled up by investment in existing goods like; decoration service.</li> <li>Average 20% gain on sales.</li> <li>The business is operating by entrepreneur. Existing no employee.</li> <li>After getting equity fund one employee will be appointed.</li> <li>The shop is not rented.</li> <li>Collects goods from Local Kaliakor .</li> <li>Agreed grace period is 3 months.</li> </ul> |  |  |