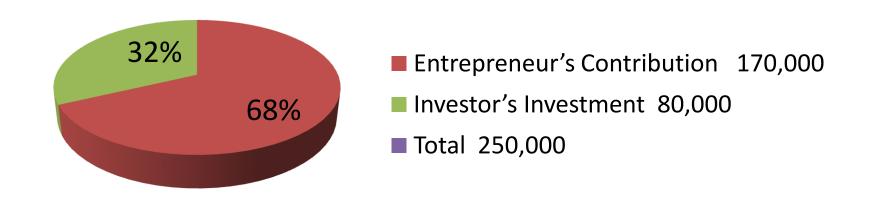

| Investment Breakdown |          |          |                |  |  |
|----------------------|----------|----------|----------------|--|--|
| Particulars          | Existing | Proposed | Proposed Total |  |  |
| patil                | 30,000   | 20,000   | 50,000         |  |  |
| Table                | 30,000   | 30,000   | 60,000         |  |  |
| Chair                | 40,000   | 10,000   | 50,000         |  |  |
| Plate                | 23,000   | 0        | 23,000         |  |  |
| Jog                  | 1,000    | 3000     | 4,000          |  |  |
| Dram                 | 1,000    | 0        | 1,000          |  |  |
| Wasing dram          | 2,000    | 0        | 2,000          |  |  |
| Glass                | 20,000   | 2000     | 22,000         |  |  |
| Balb                 | 20,000   | 0        | 20,000         |  |  |
| Chamas               | 2,000    | 1000     | 3,000          |  |  |
| others               | 1,000    | 14000    | 15,000         |  |  |
| Total                | 170,000  | 80,000   | 250,000        |  |  |