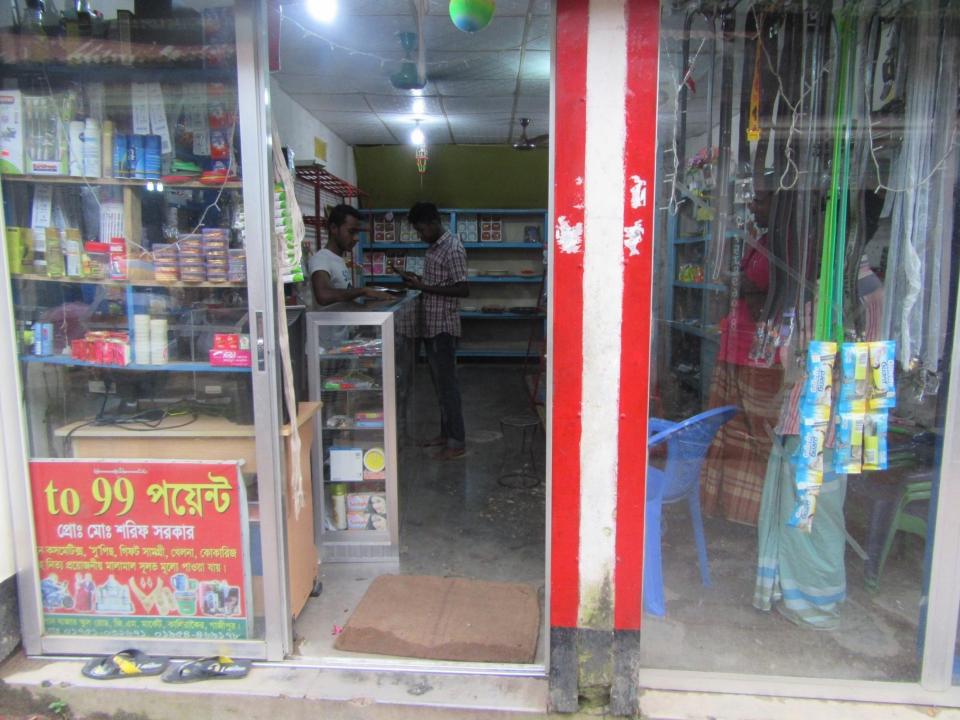

# Pictures

| Proposed Nobin Udyokta Business Info              |   |                                                                                                                                                                                                                                                                                                                                                                                                               |  |
|---------------------------------------------------|---|---------------------------------------------------------------------------------------------------------------------------------------------------------------------------------------------------------------------------------------------------------------------------------------------------------------------------------------------------------------------------------------------------------------|--|
| Business Name                                     | : | 1TO 99 POINT AND COSMETICS CENTER                                                                                                                                                                                                                                                                                                                                                                             |  |
| Location                                          | : | Chabagan bazar ,Kaliakor , Gazipur                                                                                                                                                                                                                                                                                                                                                                            |  |
| Total Investment in BDT                           | : | BDT 2,00,000/-                                                                                                                                                                                                                                                                                                                                                                                                |  |
| Financing                                         | : | Self BDT 150,000/- (from existing business) 80%                                                                                                                                                                                                                                                                                                                                                               |  |
|                                                   |   | Required Investment BDT 50,000/- (as equity) 20%                                                                                                                                                                                                                                                                                                                                                              |  |
| Present salary/drawings from business (estimates) | : | BDT 5,000                                                                                                                                                                                                                                                                                                                                                                                                     |  |
| Proposed Salary                                   | : | BDT 5,000                                                                                                                                                                                                                                                                                                                                                                                                     |  |
| Size of shop                                      | : | 30 ft x 14 ft= 420 square ft                                                                                                                                                                                                                                                                                                                                                                                  |  |
| Security of the shop                              | : | -1,00,000                                                                                                                                                                                                                                                                                                                                                                                                     |  |
| Implementation                                    | : | <ul> <li>The business is planned to be scaled up by investment in existing goods like; Cosmatick item etc.</li> <li>Average 20% gain on sales.</li> <li>The business is operating by entrepreneur. Existing employee.</li> <li>After getting equity fund no employee will be appointed.</li> <li>The shop is rented.</li> <li>Collects goods from Dhaka.</li> <li>Agreed grace period is 3 months.</li> </ul> |  |