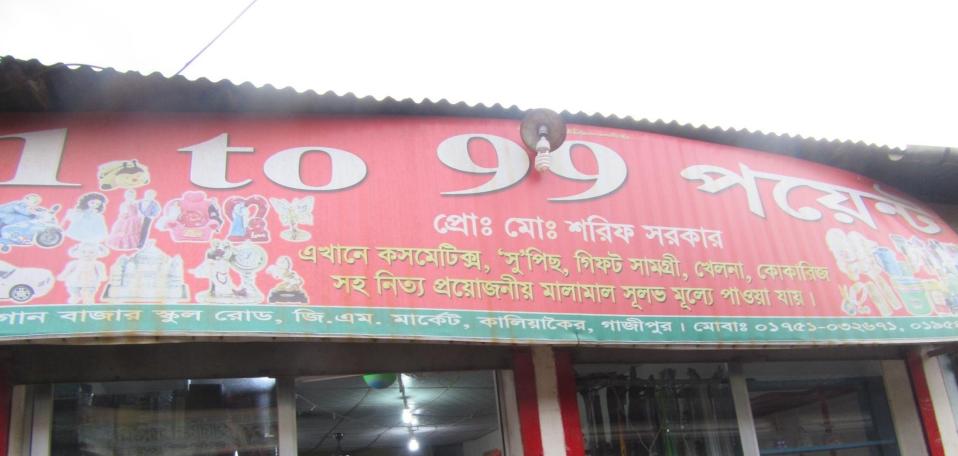

| Proposed Nobin Udyokta Business Info              |   |                                                                                                                                                                                                                                                                                                                                                                                                               |  |
|---------------------------------------------------|---|---------------------------------------------------------------------------------------------------------------------------------------------------------------------------------------------------------------------------------------------------------------------------------------------------------------------------------------------------------------------------------------------------------------|--|
| Business Name                                     | : | 1TO 99 POINT AND COSMETICS CENTER                                                                                                                                                                                                                                                                                                                                                                             |  |
| Location                                          | : | Chabagan bazar ,Kaliakor , Gazipur                                                                                                                                                                                                                                                                                                                                                                            |  |
| Total Investment in BDT                           | : | BDT 2,00,000/-                                                                                                                                                                                                                                                                                                                                                                                                |  |
| Financing                                         | : | Self BDT 150,000/- (from existing business) 80%                                                                                                                                                                                                                                                                                                                                                               |  |
|                                                   |   | Required Investment BDT 50,000/- (as equity) 20%                                                                                                                                                                                                                                                                                                                                                              |  |
| Present salary/drawings from business (estimates) | : | BDT 5,000                                                                                                                                                                                                                                                                                                                                                                                                     |  |
| Proposed Salary                                   | : | BDT 5,000                                                                                                                                                                                                                                                                                                                                                                                                     |  |
| Size of shop                                      | : | 30 ft x 14 ft= 420 square ft                                                                                                                                                                                                                                                                                                                                                                                  |  |
| Security of the shop                              | : | -1,00,000                                                                                                                                                                                                                                                                                                                                                                                                     |  |
| Implementation                                    | : | <ul> <li>The business is planned to be scaled up by investment in existing goods like; Cosmatick item etc.</li> <li>Average 20% gain on sales.</li> <li>The business is operating by entrepreneur. Existing employee.</li> <li>After getting equity fund no employee will be appointed.</li> <li>The shop is rented.</li> <li>Collects goods from Dhaka.</li> <li>Agreed grace period is 3 months.</li> </ul> |  |