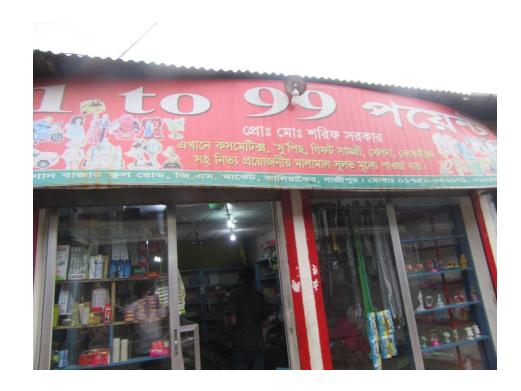

| Proposed Nobin Udyokta Business Info              |   |                                                                                                                                                                                                                                                                                                                                                                                                               |  |
|---------------------------------------------------|---|---------------------------------------------------------------------------------------------------------------------------------------------------------------------------------------------------------------------------------------------------------------------------------------------------------------------------------------------------------------------------------------------------------------|--|
| Business Name                                     | : | 1TO 99 POINT AND COSMETICS CENTER                                                                                                                                                                                                                                                                                                                                                                             |  |
| Location                                          | : | Chabagan bazar ,Kaliakor , Gazipur                                                                                                                                                                                                                                                                                                                                                                            |  |
| Total Investment in BDT                           | : | BDT 2,00,000/-                                                                                                                                                                                                                                                                                                                                                                                                |  |
| Financing                                         | : | Self BDT 150,000/- (from existing business) 80%                                                                                                                                                                                                                                                                                                                                                               |  |
|                                                   |   | Required Investment BDT 50,000/- (as equity) 20%                                                                                                                                                                                                                                                                                                                                                              |  |
| Present salary/drawings from business (estimates) | : | BDT 5,000                                                                                                                                                                                                                                                                                                                                                                                                     |  |
| Proposed Salary                                   | : | BDT 5,000                                                                                                                                                                                                                                                                                                                                                                                                     |  |
| Size of shop                                      | : | 30 ft x 14 ft= 420 square ft                                                                                                                                                                                                                                                                                                                                                                                  |  |
| Security of the shop                              | : | -1,00,000                                                                                                                                                                                                                                                                                                                                                                                                     |  |
| Implementation                                    | : | <ul> <li>The business is planned to be scaled up by investment in existing goods like; Cosmatick item etc.</li> <li>Average 20% gain on sales.</li> <li>The business is operating by entrepreneur. Existing employee.</li> <li>After getting equity fund no employee will be appointed.</li> <li>The shop is rented.</li> <li>Collects goods from Dhaka.</li> <li>Agreed grace period is 3 months.</li> </ul> |  |