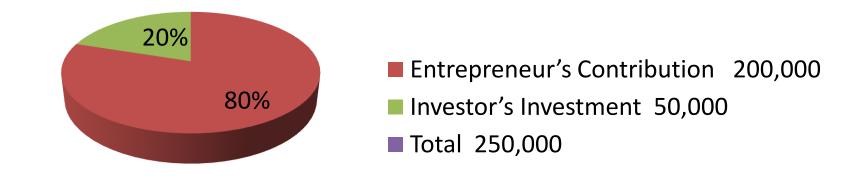

| Proposed Nobin Udyokta Business Info              |   |                                                                                                                                                                                                                                                                                                                                                                                                               |  |
|---------------------------------------------------|---|---------------------------------------------------------------------------------------------------------------------------------------------------------------------------------------------------------------------------------------------------------------------------------------------------------------------------------------------------------------------------------------------------------------|--|
| Business Name                                     | : | 1TO 99 POINT AND COSMETICS CENTER                                                                                                                                                                                                                                                                                                                                                                             |  |
| Location                                          | : | Chabagan bazar ,Kaliakor , Gazipur                                                                                                                                                                                                                                                                                                                                                                            |  |
| Total Investment in BDT                           | : | BDT 2,00,000/-                                                                                                                                                                                                                                                                                                                                                                                                |  |
| Financing                                         | : | Self BDT 150,000/- (from existing business) 80%                                                                                                                                                                                                                                                                                                                                                               |  |
|                                                   |   | Required Investment BDT 50,000/- (as equity) 20%                                                                                                                                                                                                                                                                                                                                                              |  |
| Present salary/drawings from business (estimates) | : | BDT 5,000                                                                                                                                                                                                                                                                                                                                                                                                     |  |
| Proposed Salary                                   | : | BDT 5,000                                                                                                                                                                                                                                                                                                                                                                                                     |  |
| Size of shop                                      | : | 30 ft x 14 ft= 420 square ft                                                                                                                                                                                                                                                                                                                                                                                  |  |
| Security of the shop                              | : | -1,00,000                                                                                                                                                                                                                                                                                                                                                                                                     |  |
| Implementation                                    | : | <ul> <li>The business is planned to be scaled up by investment in existing goods like; Cosmatick item etc.</li> <li>Average 20% gain on sales.</li> <li>The business is operating by entrepreneur. Existing employee.</li> <li>After getting equity fund no employee will be appointed.</li> <li>The shop is rented.</li> <li>Collects goods from Dhaka.</li> <li>Agreed grace period is 3 months.</li> </ul> |  |

| Investment Breakdown |          |          |                |  |  |
|----------------------|----------|----------|----------------|--|--|
| Particulars          | Existing | Proposed | Proposed Total |  |  |
| Malamain set         | 5,100    | 10,000   | 15,100         |  |  |
| Kukaries             | 2,700    | 3,000    | 5,700          |  |  |
| Watch                | 5,600    | 0        | 5,600          |  |  |
| Body spray           | 2,900    | 2,000    | 4,900          |  |  |
| Diry                 | 1,500    | 0        | 1,500          |  |  |
| Mala set             | 4,000    | 0        | 4,000          |  |  |
| Churi                | 4,000    | 6000     | 10,000         |  |  |
| Crim                 | 1,600    | 5000     | 6,600          |  |  |
| Lipstick             | 7,000    | 5000     | 12,000         |  |  |
| Oil                  | 1,600    | 5000     | 6,600          |  |  |
| Others               | 44,000   | 14000    | 58,000         |  |  |
| Security             | 70,000   | 0        | 70,000         |  |  |
| Total                | 150,000  | 50,000   | 200,000        |  |  |