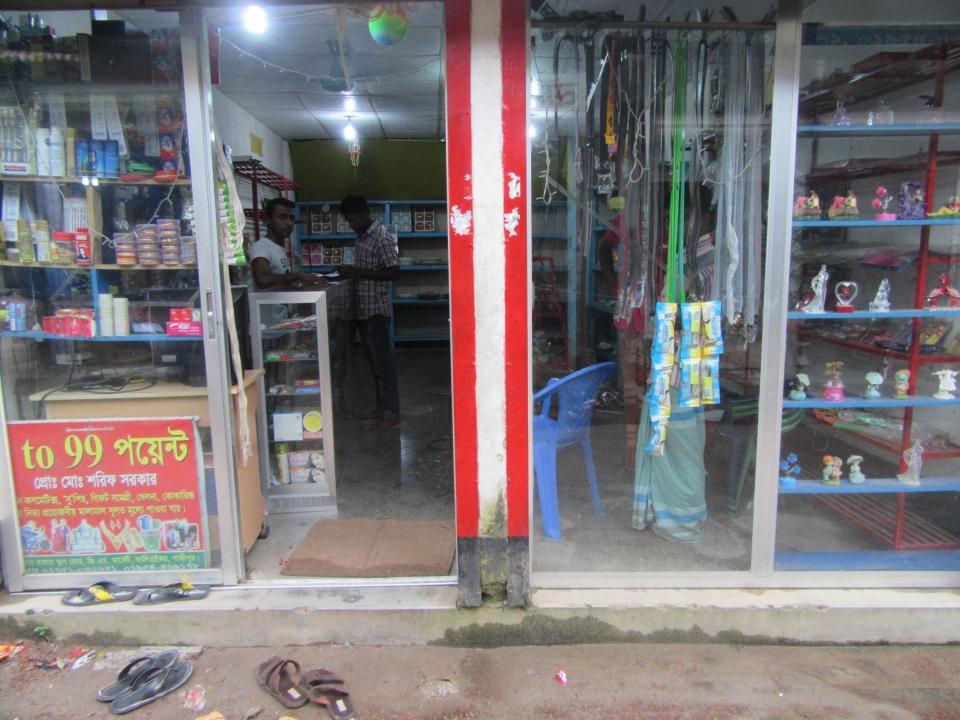

|
| 2.1 | Purchase of Product             | 50,000       |              |
| 2.2 | Payment of GB Loan              |              |              |
|     | Investment Pay Back (Including  |              |              |
| 2.3 | Ownership Tr. Fee)              | 30,000       | 30,000       |
|     | Total Cash Outflow              | 80,000       | 30,000       |
| 3   | Net Cash Surplus                | 79,200       | 184,680      |

### **SWOT ANALYSIS**

# Strength

Employment: Self: 0 Family:0 Others:01

Experience & Skill: 01 Years

Quality goods & services;

Skill and experience;

# WEAKNESS

Lack of Capital/Investment

## **O**PPORTUNITIES

Huge demand in the community Location of shop; Chabagan ,Gazipur. Regular customers;

## THREATS

Theft

Fire

Political unrest

# Pictures































#### **জাতী**য় পরিচিতি বিবরণ



মোঃ শরিক সরকার

MD. SHARIF SARKER

माः नानुन सनकान

28-06-1997

NID No.

19973313219000199

Blood Group

0+

जनायान - ४१०७, कानियारिकन, भन्नी, आजीभून



বিসমিল্লাহির রাহ্মানির রাহ্ম

#### দোকানঘর ভাড়া চুক্তিপত্র দলিল

হান ঃ চাবাগান বাজার

চুল রোড ,চাবাগান,কালিয়াকৈর,গাজীপুর

्यग्राम १ एक ८ रे कानुगाती २०५६ रे१ रहेएठ २ रे कानुगाती २०२२ वर्गस

জামানত ঃ ৭০,০০০(সত্তর) টাকা ।

প্রতি মাসে ভাড়া ঃ ১৫,০০ (পনেরশত ) টাকা

১ম পক্ষ ঃ দলিল গ্রহীতার নাম ও ঠিকানা

মোঃ শরিষ সরকার পিতার নাম মৃত ঃ বাবুল সরকার মাতার নাম নাজমা বেগম ব্যাস / জন্ম তারিখ ২৫ বংসর रणमा ব্যবসা ভাতীয়তা বাংলাদেশী

ভাতীয়পরিচয়পর নং

िकाना সাং চাবাগান, ডাকঘর ঃ চাবাগান ,খানা - কালিয়াকৈর,জেলা- গাজীপুর।

২য় পক ঃ দলিল দাতা নাম ও ঠিকানা

১ নাম আব্দুল আউয়াল শিতার নাম মৃত ঃ কাপেম আ