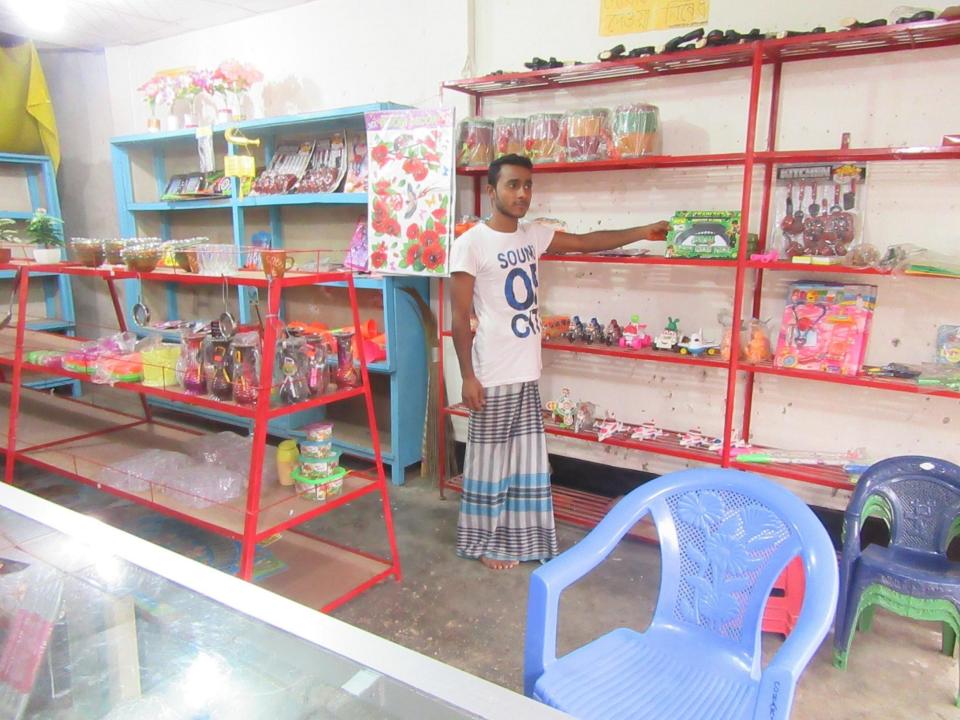

chase of Product             | 50,000       |              |
| 2.2 | Payment of GB Loan              |              |              |
|     | Investment Pay Back (Including  |              |              |
| 2.3 | Ownership Tr. Fee)              | 30,000       | 30,000       |
|     | Total Cash Outflow              | 80,000       | 30,000       |
| 3   | Net Cash Surplus                | 79,200       | 184,680      |

### **SWOT ANALYSIS**

# Strength

Employment: Self: 0 Family:0 Others:01

Experience & Skill: 01 Years

Quality goods & services;

Skill and experience;

# WEAKNESS

Lack of Capital/Investment

## **O**PPORTUNITIES

Huge demand in the community Location of shop; Chabagan ,Gazipur. Regular customers;

## THREATS

Theft

Fire

Political unrest

# Pictures































#### **জাতী**য় পরিচিতি বিবরণ



মোঃ শরিক সরকার

MD. SHARIF SARKER

माः नानुन सनकान

28-06-1997

NID No.

19973313219000199

Blood Group

0+

जनायान - ४१०७, कानियारिकन, भन्नी, आजीभून



বিসমিল্লাহির রাহ্মানির রাহ্ম

#### দোকানঘর ভাড়া চুক্তিপত্র দলিল

হান ঃ চাবাগান বাজার

চুল রোড ,চাবাগান,কালিয়াকৈর,গাজীপুর

्यग्राम १ एक ८ रे कानुगाती २०५६ रे१ रहेएठ २ रे कानुगाती २०२२ वर्गस

জামানত ঃ ৭০,০০০(সত্তর) টাকা ।

প্রতি মাসে ভাড়া ঃ ১৫,০০ (পনেরশত ) টাকা

১ম পক্ষ ঃ দলিল গ্রহীতার নাম ও ঠিকানা

মোঃ শরিষ সরকার পিতার নাম মৃত ঃ বাবুল সরকার মাতার নাম নাজমা বেগম ব্যাস / জন্ম তারিখ ২৫ বংসর रणमा ব্যবসা ভাতীয়তা বাংলাদেশী

ভাতীয়পরিচয়পর নং

िकाना সাং চাবাগান, ডাকঘর ঃ চাবাগান ,খানা - কালিয়াকৈর,জেলা- গাজীপুর।

২য় পক ঃ দলিল দাতা নাম ও ঠিকানা

১ নাম আব্দুল আউয়াল শিতার নাম মৃত ঃ কাপেম আলী ব্যাস / জন্