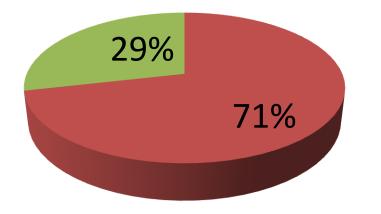

| Proposed Nobin Udyokta Business Info                 |   |                                                                                                                                                                                                                                                                                                                                                                         |  |
|------------------------------------------------------|---|-------------------------------------------------------------------------------------------------------------------------------------------------------------------------------------------------------------------------------------------------------------------------------------------------------------------------------------------------------------------------|--|
| Business Name                                        | : | ASHA COSMETICS & LIBRARY                                                                                                                                                                                                                                                                                                                                                |  |
| Location                                             | : | Vannara Bazaar, Kaliakor, Gazipur.                                                                                                                                                                                                                                                                                                                                      |  |
| Total Investment in BDT                              | : | BDT 3,50,000/-                                                                                                                                                                                                                                                                                                                                                          |  |
| Financing                                            | : | Self BDT 2,50,000/- (from existing business) 71%<br>Required Investment BDT 100,000/- (as equity) 29%                                                                                                                                                                                                                                                                   |  |
| Present salary/drawings<br>from business (estimates) | : | BDT 5,000                                                                                                                                                                                                                                                                                                                                                               |  |
| Proposed Salary                                      | : | BDT 5,000                                                                                                                                                                                                                                                                                                                                                               |  |
| Size of shop                                         | : | 06 ft x 20 ft= 120 square ft                                                                                                                                                                                                                                                                                                                                            |  |
| Implementation                                       | : | <ul> <li>The business is planned to be scaled up by investment in existing goods like; Cosmetics and stationery item etc.</li> <li>Average 20% gain on sales.</li> <li>The business is operating by entrepreneur. Existing no employee.</li> <li>The shop is rented.</li> <li>Collects goods from chokbazar Dhaka.</li> <li>Agreed grace period is 3 months.</li> </ul> |  |