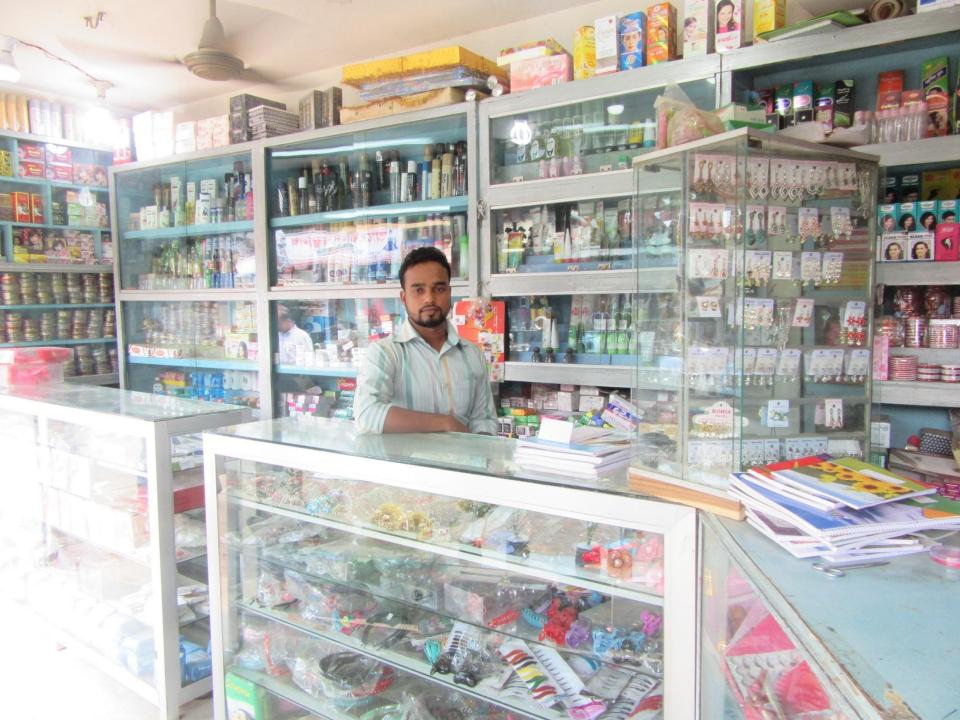

| Proposed Nobin Udyokta Business Info                 |   |                                                                                                                                                                                                                                                                                                                                                                         |  |
|------------------------------------------------------|---|-------------------------------------------------------------------------------------------------------------------------------------------------------------------------------------------------------------------------------------------------------------------------------------------------------------------------------------------------------------------------|--|
| Business Name                                        | : | ASHA COSMETICS & LIBRARY                                                                                                                                                                                                                                                                                                                                                |  |
| Location                                             | : | Vannara Bazaar, Kaliakor, Gazipur.                                                                                                                                                                                                                                                                                                                                      |  |
| Total Investment in BDT                              | : | BDT 3,50,000/-                                                                                                                                                                                                                                                                                                                                                          |  |
| Financing                                            | : | Self BDT 2,50,000/- (from existing business) 71%<br>Required Investment BDT 100,000/- (as equity) 29%                                                                                                                                                                                                                                                                   |  |
| Present salary/drawings<br>from business (estimates) | : | BDT 5,000                                                                                                                                                                                                                                                                                                                                                               |  |
| Proposed Salary                                      | : | BDT 5,000                                                                                                                                                                                                                                                                                                                                                               |  |
| Size of shop                                         | : | 06 ft x 20 ft= 120 square ft                                                                                                                                                                                                                                                                                                                                            |  |
| Implementation                                       | : | <ul> <li>The business is planned to be scaled up by investment in existing goods like; Cosmetics and stationery item etc.</li> <li>Average 20% gain on sales.</li> <li>The business is operating by entrepreneur. Existing no employee.</li> <li>The shop is rented.</li> <li>Collects goods from chokbazar Dhaka.</li> <li>Agreed grace period is 3 months.</li> </ul> |  |