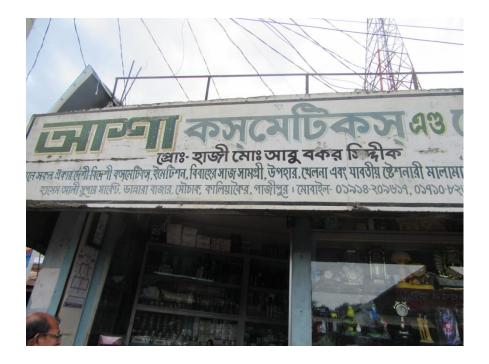

#### Proposed NU Business Name: ASHA COSMETICS & LIBRARY

Project identification and prepared by: Md.Sirajul islam (Rasal) Kaliakor Unit, Gazipur

Project verified by: MD. Mizanur Rahaman Patoyari

Grameen Shakti Samajik Byabosha Ltd.

| Proposed Nobin Udyokta Business Info                 |   |                                                                                                                                                                                                                                                                                                                                                                         |  |
|------------------------------------------------------|---|-------------------------------------------------------------------------------------------------------------------------------------------------------------------------------------------------------------------------------------------------------------------------------------------------------------------------------------------------------------------------|--|
| Business Name                                        | : | ASHA COSMETICS & LIBRARY                                                                                                                                                                                                                                                                                                                                                |  |
| Location                                             | : | Vannara Bazaar, Kaliakor, Gazipur.                                                                                                                                                                                                                                                                                                                                      |  |
| Total Investment in BDT                              | : | BDT 3,50,000/-                                                                                                                                                                                                                                                                                                                                                          |  |
| Financing                                            | : | Self BDT 2,50,000/- (from existing business) 71%<br>Required Investment BDT 100,000/- (as equity) 29%                                                                                                                                                                                                                                                                   |  |
| Present salary/drawings<br>from business (estimates) | : | BDT 5,000                                                                                                                                                                                                                                                                                                                                                               |  |
| Proposed Salary                                      | : | BDT 5,000                                                                                                                                                                                                                                                                                                                                                               |  |
| Size of shop                                         | : | 06 ft x 20 ft= 120 square ft                                                                                                                                                                                                                                                                                                                                            |  |
| Implementation                                       | : | <ul> <li>The business is planned to be scaled up by investment in existing goods like; Cosmetics and stationery item etc.</li> <li>Average 20% gain on sales.</li> <li>The business is operating by entrepreneur. Existing no employee.</li> <li>The shop is rented.</li> <li>Collects goods from chokbazar Dhaka.</li> <li>Agreed grace period is 3 months.</li> </ul> |  |