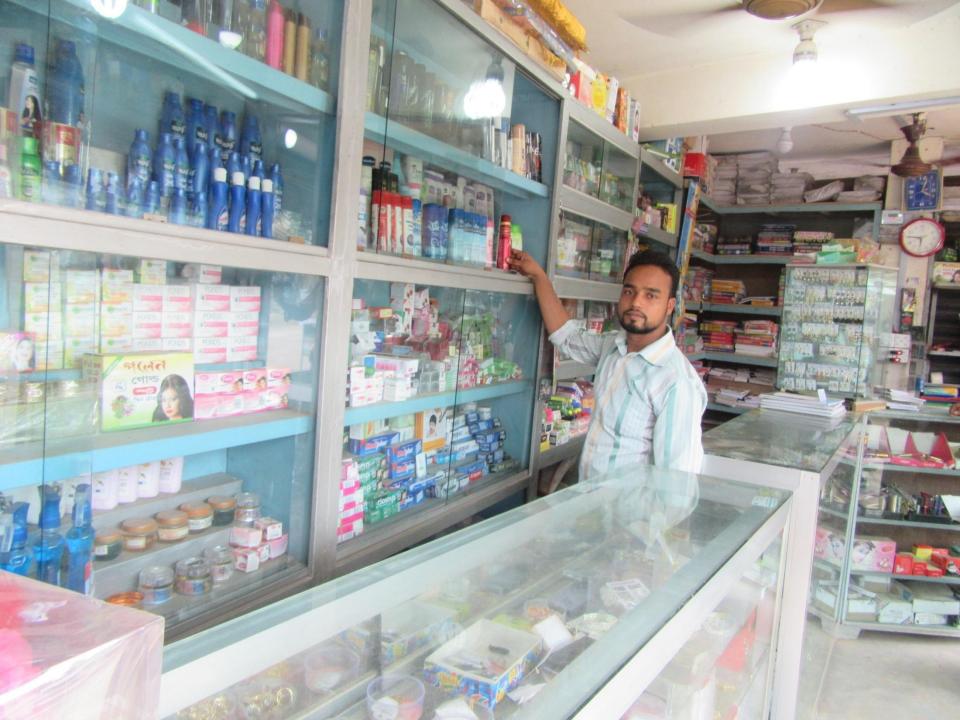

| Proposed Nobin Udyokta Business Info                 |   |                                                                                                                                                                                                                                                                                                                                                                         |  |
|------------------------------------------------------|---|-------------------------------------------------------------------------------------------------------------------------------------------------------------------------------------------------------------------------------------------------------------------------------------------------------------------------------------------------------------------------|--|
| Business Name                                        | : | ASHA COSMETICS & LIBRARY                                                                                                                                                                                                                                                                                                                                                |  |
| Location                                             | : | Vannara Bazaar, Kaliakor, Gazipur.                                                                                                                                                                                                                                                                                                                                      |  |
| Total Investment in BDT                              | : | BDT 3,50,000/-                                                                                                                                                                                                                                                                                                                                                          |  |
| Financing                                            | : | Self BDT 2,50,000/- (from existing business) 71%<br>Required Investment BDT 100,000/- (as equity) 29%                                                                                                                                                                                                                                                                   |  |
| Present salary/drawings<br>from business (estimates) | : | BDT 5,000                                                                                                                                                                                                                                                                                                                                                               |  |
| Proposed Salary                                      | : | BDT 5,000                                                                                                                                                                                                                                                                                                                                                               |  |
| Size of shop                                         | : | 06 ft x 20 ft= 120 square ft                                                                                                                                                                                                                                                                                                                                            |  |
| Implementation                                       | : | <ul> <li>The business is planned to be scaled up by investment in existing goods like; Cosmetics and stationery item etc.</li> <li>Average 20% gain on sales.</li> <li>The business is operating by entrepreneur. Existing no employee.</li> <li>The shop is rented.</li> <li>Collects goods from chokbazar Dhaka.</li> <li>Agreed grace period is 3 months.</li> </ul> |  |