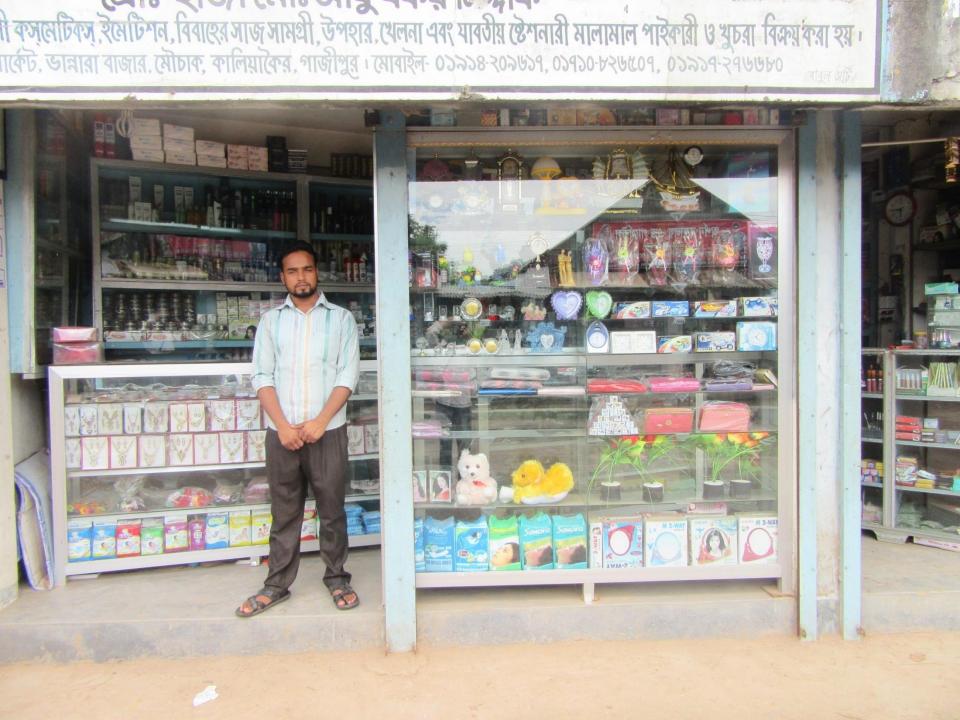

| Proposed Nobin Udyokta Business Info                 |   |                                                                                                                                                                                                                                                                                                                                                                         |  |
|------------------------------------------------------|---|-------------------------------------------------------------------------------------------------------------------------------------------------------------------------------------------------------------------------------------------------------------------------------------------------------------------------------------------------------------------------|--|
| Business Name                                        | : | ASHA COSMETICS & LIBRARY                                                                                                                                                                                                                                                                                                                                                |  |
| Location                                             | : | Vannara Bazaar, Kaliakor, Gazipur.                                                                                                                                                                                                                                                                                                                                      |  |
| Total Investment in BDT                              | : | BDT 3,50,000/-                                                                                                                                                                                                                                                                                                                                                          |  |
| Financing                                            | : | Self BDT 2,50,000/- (from existing business) 71%<br>Required Investment BDT 100,000/- (as equity) 29%                                                                                                                                                                                                                                                                   |  |
| Present salary/drawings<br>from business (estimates) | : | BDT 5,000                                                                                                                                                                                                                                                                                                                                                               |  |
| Proposed Salary                                      | : | BDT 5,000                                                                                                                                                                                                                                                                                                                                                               |  |
| Size of shop                                         | : | 06 ft x 20 ft= 120 square ft                                                                                                                                                                                                                                                                                                                                            |  |
| Implementation                                       | : | <ul> <li>The business is planned to be scaled up by investment in existing goods like; Cosmetics and stationery item etc.</li> <li>Average 20% gain on sales.</li> <li>The business is operating by entrepreneur. Existing no employee.</li> <li>The shop is rented.</li> <li>Collects goods from chokbazar Dhaka.</li> <li>Agreed grace period is 3 months.</li> </ul> |  |