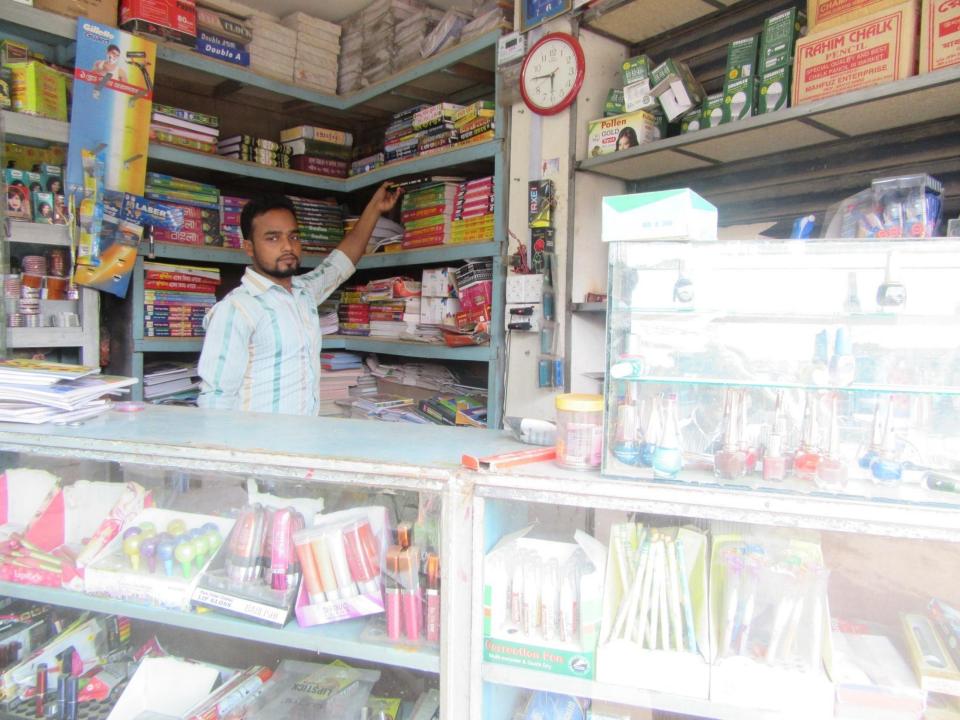

| Proposed Nobin Udyokta Business Info                 |   |                                                                                                                                                                                                                                                                                                                                                                         |  |
|------------------------------------------------------|---|-------------------------------------------------------------------------------------------------------------------------------------------------------------------------------------------------------------------------------------------------------------------------------------------------------------------------------------------------------------------------|--|
| Business Name                                        | : | ASHA COSMETICS & LIBRARY                                                                                                                                                                                                                                                                                                                                                |  |
| Location                                             | : | Vannara Bazaar, Kaliakor, Gazipur.                                                                                                                                                                                                                                                                                                                                      |  |
| Total Investment in BDT                              | : | BDT 3,50,000/-                                                                                                                                                                                                                                                                                                                                                          |  |
| Financing                                            | : | Self BDT 2,50,000/- (from existing business) 71%<br>Required Investment BDT 100,000/- (as equity) 29%                                                                                                                                                                                                                                                                   |  |
| Present salary/drawings<br>from business (estimates) | : | BDT 5,000                                                                                                                                                                                                                                                                                                                                                               |  |
| Proposed Salary                                      | : | BDT 5,000                                                                                                                                                                                                                                                                                                                                                               |  |
| Size of shop                                         | : | 06 ft x 20 ft= 120 square ft                                                                                                                                                                                                                                                                                                                                            |  |
| Implementation                                       | : | <ul> <li>The business is planned to be scaled up by investment in existing goods like; Cosmetics and stationery item etc.</li> <li>Average 20% gain on sales.</li> <li>The business is operating by entrepreneur. Existing no employee.</li> <li>The shop is rented.</li> <li>Collects goods from chokbazar Dhaka.</li> <li>Agreed grace period is 3 months.</li> </ul> |  |