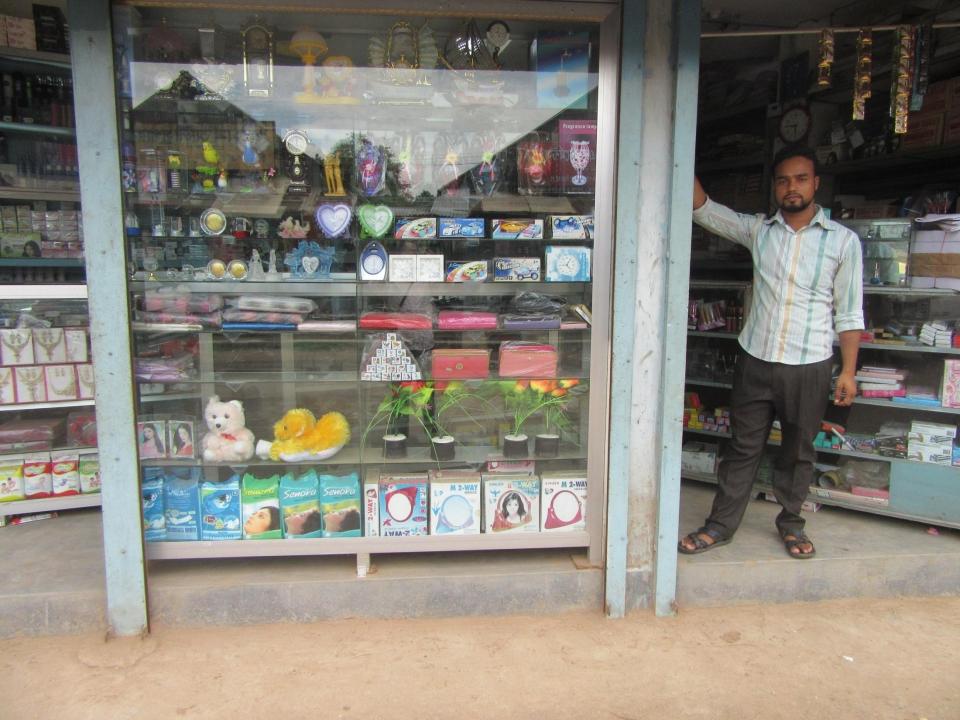

| Proposed Nobin Udyokta Business Info                 |   |                                                                                                                                                                                                                                                                                                                                                                         |  |
|------------------------------------------------------|---|-------------------------------------------------------------------------------------------------------------------------------------------------------------------------------------------------------------------------------------------------------------------------------------------------------------------------------------------------------------------------|--|
| Business Name                                        | : | ASHA COSMETICS & LIBRARY                                                                                                                                                                                                                                                                                                                                                |  |
| Location                                             | : | Vannara Bazaar, Kaliakor, Gazipur.                                                                                                                                                                                                                                                                                                                                      |  |
| Total Investment in BDT                              | : | BDT 3,50,000/-                                                                                                                                                                                                                                                                                                                                                          |  |
| Financing                                            | : | Self BDT 2,50,000/- (from existing business) 71%<br>Required Investment BDT 100,000/- (as equity) 29%                                                                                                                                                                                                                                                                   |  |
| Present salary/drawings<br>from business (estimates) | : | BDT 5,000                                                                                                                                                                                                                                                                                                                                                               |  |
| Proposed Salary                                      | : | BDT 5,000                                                                                                                                                                                                                                                                                                                                                               |  |
| Size of shop                                         | : | 06 ft x 20 ft= 120 square ft                                                                                                                                                                                                                                                                                                                                            |  |
| Implementation                                       | : | <ul> <li>The business is planned to be scaled up by investment in existing goods like; Cosmetics and stationery item etc.</li> <li>Average 20% gain on sales.</li> <li>The business is operating by entrepreneur. Existing no employee.</li> <li>The shop is rented.</li> <li>Collects goods from chokbazar Dhaka.</li> <li>Agreed grace period is 3 months.</li> </ul> |  |

## **FAMILY PICTURE**