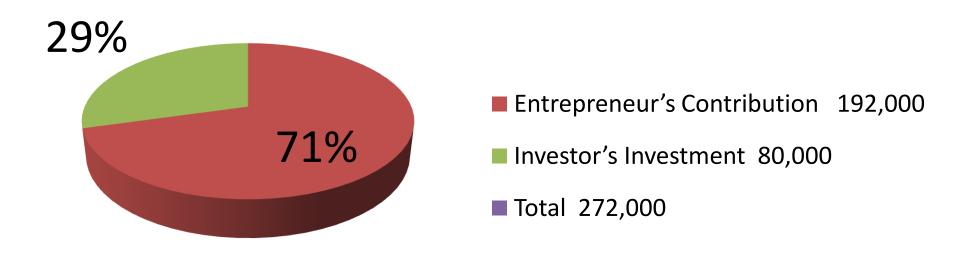

| Proposed Nobin Udyokta Business Info              |   |                                                                                                                                                                                                                                                                                                                                          |  |  |
|---------------------------------------------------|---|------------------------------------------------------------------------------------------------------------------------------------------------------------------------------------------------------------------------------------------------------------------------------------------------------------------------------------------|--|--|
| Business Name                                     | : | BISMILLAH ENTERPRISE                                                                                                                                                                                                                                                                                                                     |  |  |
| Location                                          | : | Phokirchala, Kaliakor, Gazipur.                                                                                                                                                                                                                                                                                                          |  |  |
| Total Investment in BDT                           | : | BDT 2,72,000/-                                                                                                                                                                                                                                                                                                                           |  |  |
| Financing                                         | : | Self BDT 192,000/- (from existing business) 71%                                                                                                                                                                                                                                                                                          |  |  |
|                                                   |   | Required Investment BDT 80,000/- (as equity) 29%                                                                                                                                                                                                                                                                                         |  |  |
| Present salary/drawings from business (estimates) | : | BDT 5,000                                                                                                                                                                                                                                                                                                                                |  |  |
| Proposed Salary                                   | : | BDT 5,000                                                                                                                                                                                                                                                                                                                                |  |  |
| Size of shop                                      | : | 14 ft x 14 ft= 196 square ft                                                                                                                                                                                                                                                                                                             |  |  |
| Security of the shop                              | : | 1,00,000                                                                                                                                                                                                                                                                                                                                 |  |  |
| Implementation                                    | : | <ul> <li>The business is planned to be scaled up by investment in existing goods like; cement etc.</li> <li>Average 07% gain on sales.</li> <li>The business is operating by entrepreneur. Existing no employee.</li> <li>The shop is rented.</li> <li>Collects goods from Company.</li> <li>Agreed grace period is 3 months.</li> </ul> |  |  |

| Investment Breakdown |          |          |                       |  |  |  |
|----------------------|----------|----------|-----------------------|--|--|--|
| Particulars          | Existing | Proposed | <b>Proposed Total</b> |  |  |  |
| Cement               | 92,000   | 80,000   | 1,72,000              |  |  |  |
| Security             | 1,00,000 | 0        | 1,00,000              |  |  |  |
| Total                | 192,000  | 80,000   | 272,000               |  |  |  |