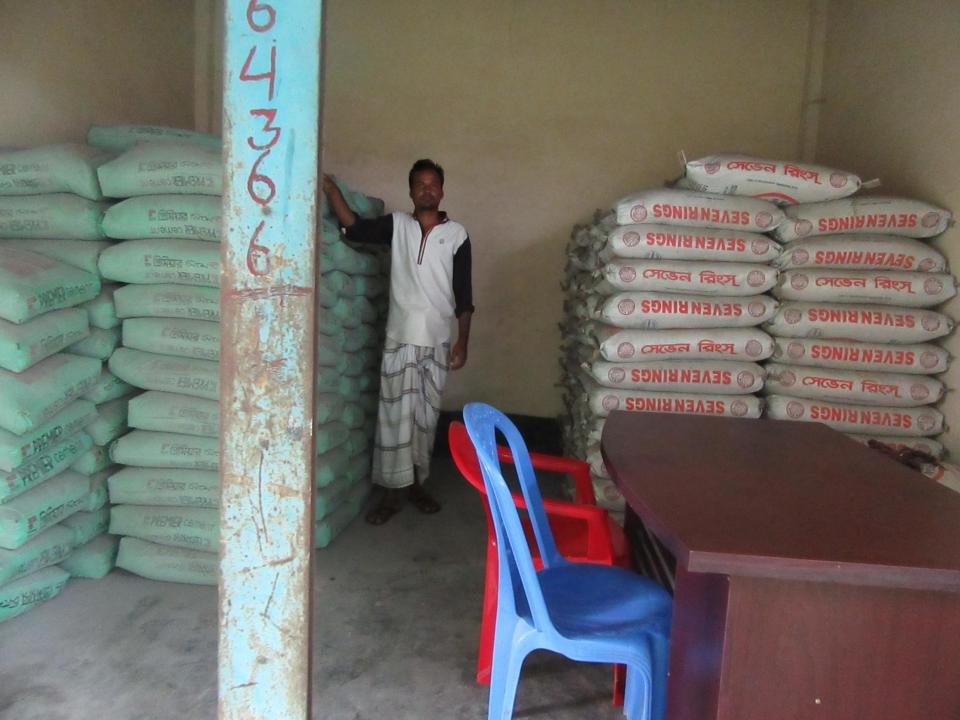

# Pictures

বিসমিল্লাহির রাহ্মানির রাহ্ম

| Proposed Nobin Udyokta Business Info              |   |                                                                                                                                                                                                                                                                                                                                          |  |  |
|---------------------------------------------------|---|------------------------------------------------------------------------------------------------------------------------------------------------------------------------------------------------------------------------------------------------------------------------------------------------------------------------------------------|--|--|
| Business Name                                     | : | BISMILLAH ENTERPRISE                                                                                                                                                                                                                                                                                                                     |  |  |
| Location                                          | : | Phokirchala, Kaliakor, Gazipur.                                                                                                                                                                                                                                                                                                          |  |  |
| Total Investment in BDT                           | : | BDT 2,72,000/-                                                                                                                                                                                                                                                                                                                           |  |  |
| Financing                                         | : | Self BDT 192,000/- (from existing business) 71%                                                                                                                                                                                                                                                                                          |  |  |
|                                                   |   | Required Investment BDT 80,000/- (as equity) 29%                                                                                                                                                                                                                                                                                         |  |  |
| Present salary/drawings from business (estimates) | : | BDT 5,000                                                                                                                                                                                                                                                                                                                                |  |  |
| Proposed Salary                                   | : | BDT 5,000                                                                                                                                                                                                                                                                                                                                |  |  |
| Size of shop                                      | : | 14 ft x 14 ft= 196 square ft                                                                                                                                                                                                                                                                                                             |  |  |
| Security of the shop                              | : | 1,00,000                                                                                                                                                                                                                                                                                                                                 |  |  |
| Implementation                                    | : | <ul> <li>The business is planned to be scaled up by investment in existing goods like; cement etc.</li> <li>Average 07% gain on sales.</li> <li>The business is operating by entrepreneur. Existing no employee.</li> <li>The shop is rented.</li> <li>Collects goods from Company.</li> <li>Agreed grace period is 3 months.</li> </ul> |  |  |