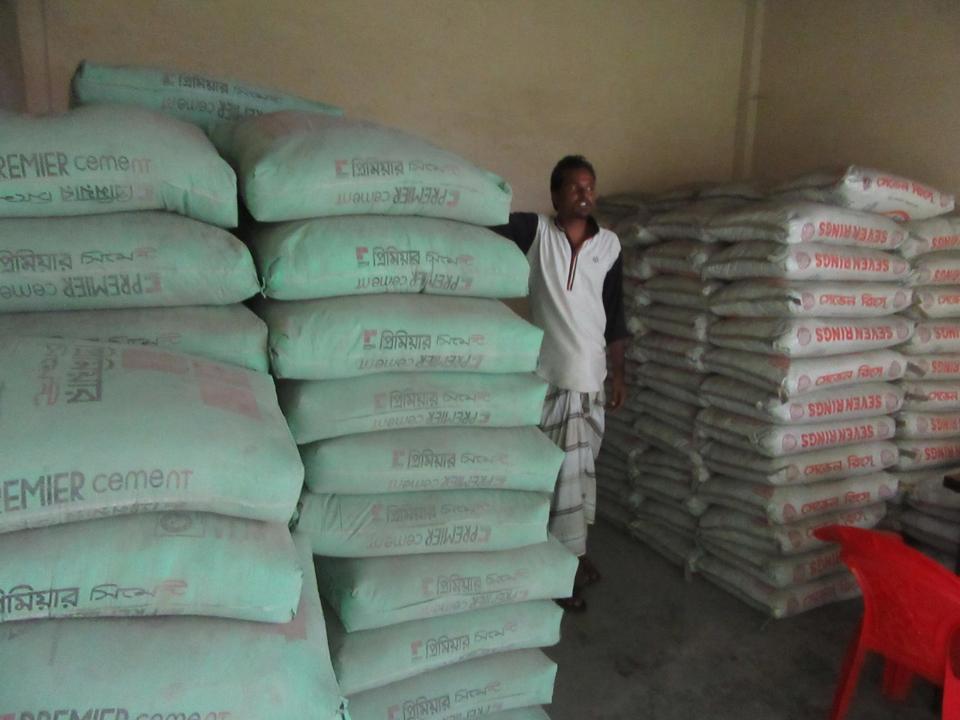

# Pictures

বিসমিল্লাহির রাহ্মানির রাহ্ম

| Proposed Nobin Udyokta Business Info              |   |                                                                                                                                                                                                                                                                                                                                          |  |  |
|---------------------------------------------------|---|------------------------------------------------------------------------------------------------------------------------------------------------------------------------------------------------------------------------------------------------------------------------------------------------------------------------------------------|--|--|
| Business Name                                     | : | BISMILLAH ENTERPRISE                                                                                                                                                                                                                                                                                                                     |  |  |
| Location                                          | : | Phokirchala, Kaliakor, Gazipur.                                                                                                                                                                                                                                                                                                          |  |  |
| Total Investment in BDT                           | : | BDT 2,72,000/-                                                                                                                                                                                                                                                                                                                           |  |  |
| Financing                                         | : | Self BDT 192,000/- (from existing business) 71%                                                                                                                                                                                                                                                                                          |  |  |
|                                                   |   | Required Investment BDT 80,000/- (as equity) 29%                                                                                                                                                                                                                                                                                         |  |  |
| Present salary/drawings from business (estimates) | : | BDT 5,000                                                                                                                                                                                                                                                                                                                                |  |  |
| Proposed Salary                                   | : | BDT 5,000                                                                                                                                                                                                                                                                                                                                |  |  |
| Size of shop                                      | : | 14 ft x 14 ft= 196 square ft                                                                                                                                                                                                                                                                                                             |  |  |
| Security of the shop                              | : | 1,00,000                                                                                                                                                                                                                                                                                                                                 |  |  |
| Implementation                                    | : | <ul> <li>The business is planned to be scaled up by investment in existing goods like; cement etc.</li> <li>Average 07% gain on sales.</li> <li>The business is operating by entrepreneur. Existing no employee.</li> <li>The shop is rented.</li> <li>Collects goods from Company.</li> <li>Agreed grace period is 3 months.</li> </ul> |  |  |