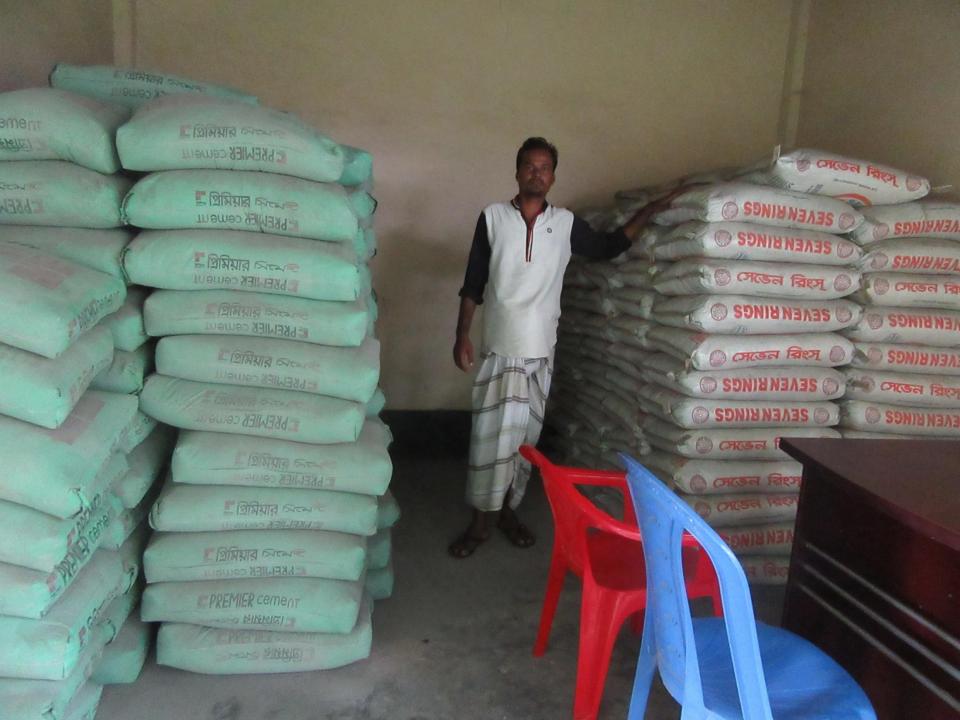

|              |
| 2.2 | Payment of GB Loan              |              |              |              |
|     | Investment Pay Back (Including  |              |              |              |
| 2.3 | Ownership Tr. Fee)              | 32,000       | 32,000       | 32,000       |
|     | Total Cash Outflow              | 112,000      | 32,000       | 32,000       |
| 3   | Net Cash Surplus                | 49,600       | 107,840      | 166,080      |

## **SWOT ANALYSIS**

# Strength

Employment: Self: 0 Family:0 Others:0

Experience & Skill: 1 Years Quality goods & services;

Skill and experience;

# WEAKNESS

Lack of Capital/Investment

## **O**PPORTUNITIES

Huge demand in the community Location of shop; Regular customers;

### THREATS

Theft

Fire

Political unrest

# Pictures

















বিসমিল্লাহির রাহ্মানির রাহ্ম

#### দোকানঘর ভাড়া চুক্তিপত্র দলিল

স্থানঃ ফকিরচালা বাজার চাবাগান রোড, কালিয়াকৈর, গাজীপুর। মেরাদঃ শুরু ১ জুলাই ২০১৬ ইং হইতে ১ জুলাই ২০১৯ পর্যন্ত। জামানত ঃ ১,০০০০০/-প্রতি মাসে ভাড়া ১৫০০/-

দলিল গ্রহিতার নাম ও ঠিকানা

নাম পিতার নাম

৪ মোঃ জাহিদ খান (জনি)

মাতার নাম মাতার নাম ৪ মোঃ ইয়াছিন খান

বয়স

ঃ শাহনাজ বেগম

প্রেশ

৪ ২৯ বছর

জাতীয়তা

8 वारमा 8 वाश्नामिनी

ঠিকানা

ঃ সাং কাঠালতলী, ডাকঘর ঃ চাবাগান, থানা- কালিয়াকৈর, জেলা- গাজীপুর।

দলিল গ্রহীতা ১জন।





দলিল দাতার নাম ও ঠিকানা

# **FAMILY PICTURE**