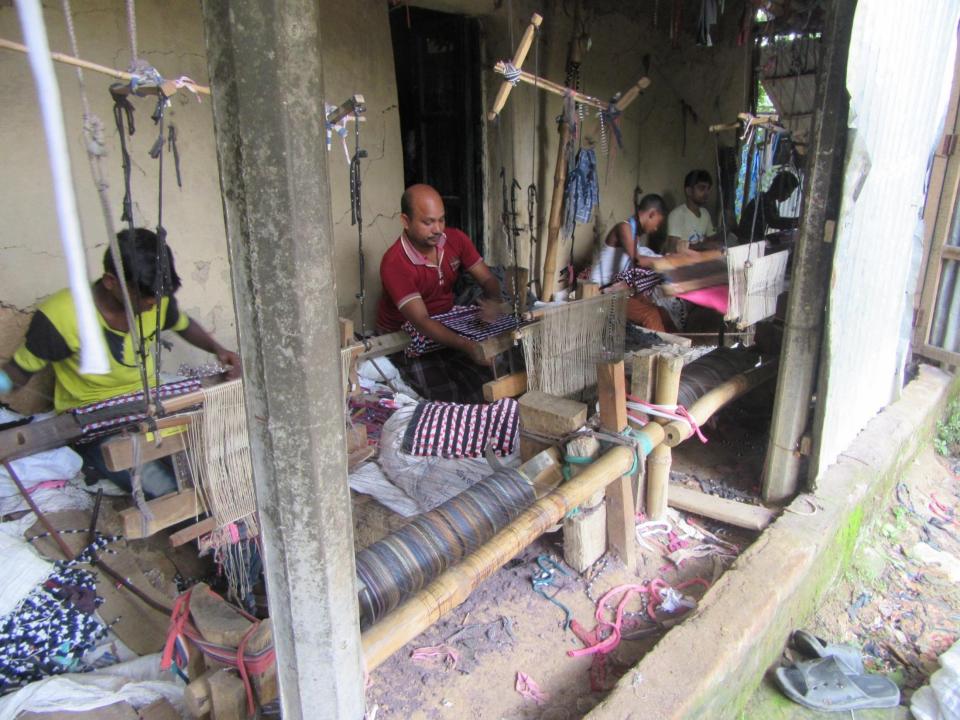

| Proposed Nobin Udyokta Business Info                 |   |                                                                                                                                                                                                                                                                                                                                               |  |  |
|------------------------------------------------------|---|-----------------------------------------------------------------------------------------------------------------------------------------------------------------------------------------------------------------------------------------------------------------------------------------------------------------------------------------------|--|--|
| Business Name                                        | : | IBRAHIM KHALILULLA PAPUSH KARKHANA                                                                                                                                                                                                                                                                                                            |  |  |
| Location                                             | : | Kanira , Kaliakor , Gazipur                                                                                                                                                                                                                                                                                                                   |  |  |
| Total Investment in BDT                              | : | BDT 92,000/-                                                                                                                                                                                                                                                                                                                                  |  |  |
| Financing                                            | : | Self BDT 42,000/- (from existing business) 46%                                                                                                                                                                                                                                                                                                |  |  |
|                                                      |   | Required Investment BDT 50,000/- (as equity) 54%                                                                                                                                                                                                                                                                                              |  |  |
| Present salary/drawings<br>from business (estimates) | : | BDT 5,000                                                                                                                                                                                                                                                                                                                                     |  |  |
| Proposed Salary                                      | : | BDT 5,000                                                                                                                                                                                                                                                                                                                                     |  |  |
| Size of shop                                         | : | 20 ft x 10 ft= 200 square ft                                                                                                                                                                                                                                                                                                                  |  |  |
| Security of the shop                                 | : | Nill                                                                                                                                                                                                                                                                                                                                          |  |  |
| Implementation                                       | • | <ul> <li>The business is planned to be scaled up by investment in existing goods like; Doormat .</li> <li>The business is operating by entrepreneur. Existing no employee.</li> <li>After getting equity fund no employee will be appointed.</li> <li>Entrepreneur is owner of the shop.</li> <li>Agreed grace period is 3 months.</li> </ul> |  |  |

Pictures

.

144

গণপ্রজাতন্ত্রী বাংলাদেশ সরকার NATIONAL ID CARD / জাতীয় পরিচয় পত্র নাম: তাইজুল ইসলাম Name: TAIJUL ISLAM Els relot পিতা: মৃত হাসমত আলী 224(4) अग्रे भार मार्गे कार्युराही (25, 5727) हराईन जासी 26: 2787 राजि आर्जी. ज्ञासीन ठ्रा'र्स মাতা: ছাহেরা খাতুন Date of Birth: 25 May 1981 THE OTHER ADD ID NO: 3313266915360 เสลาการี่นอยุ เลิกิราน จานการสายกา এই কাউটি গণগুজাকন্ত্রী বাংলাদেশ সরকারের সম্পন্তি। কাউটি ব্যবহারকারী ব্যতীত অন্য Crear - Love 2012 an 2022 কোমাও গাওয়া গেলে নিকটছ গোট অফিসে জমা দেয়ার জন্য অনুরোধ করা হলো। ঠকানা: গ্রাম/রাস্তা: কাইনারা, কৌচাকুড়ী, ডাকমর: রতনপুর - ১৭৫১, কালিয়াকের, JUNINO & 20131 22300220 গাজীপর 20>2 MIN QUI -3 BANG 29 320. নানকারী কর্তৃপক্ষের স্বাক্ষর প্রদানের তারিখ: ২৮/০৪/২০০৮ MMD 15 (222 1 220 JAIN sources leave - is a sever in (tog og the