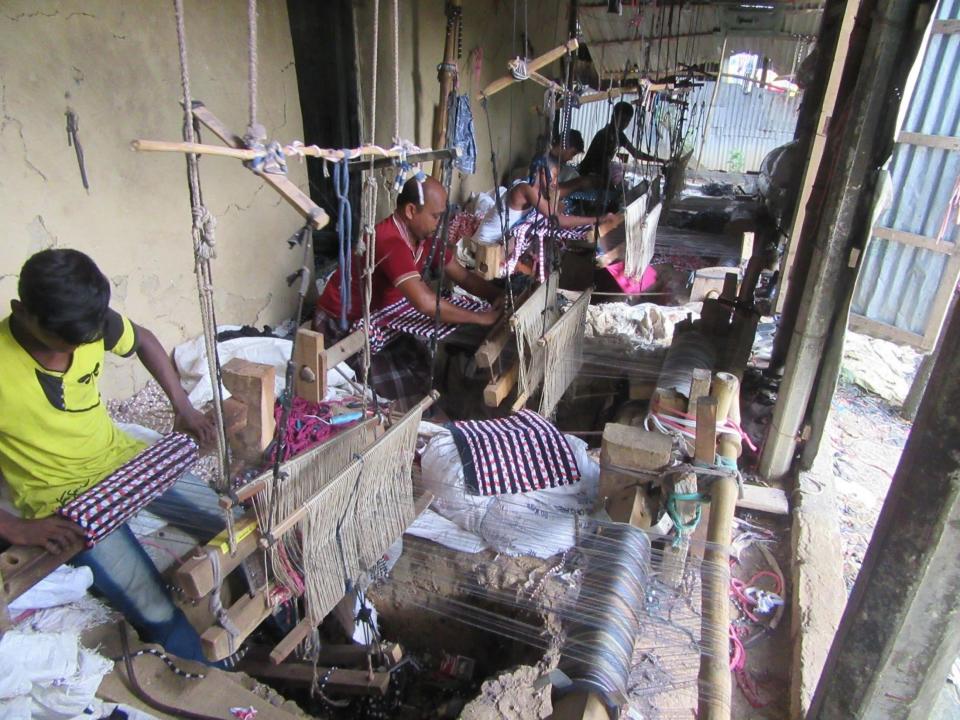

Pictures

.

144

গণপ্রজাতন্ত্রী বাংলাদেশ সরকার NATIONAL ID CARD / জাতীয় পরিচয় পত্র নাম: তাইজুল ইসলাম Name: TAIJUL ISLAM Els relot পিতা: মৃত হাসমত আলী 224(4) अग्रे भार मार्गे कार्युराही (25, 5727) हराईन जासी 26: 2787 राजि आर्जी. ज्ञासीन ठ्रा'र्स মাতা: ছাহেরা খাতুন Date of Birth: 25 May 1981 THE OTHER ADD ID NO: 3313266915360 เสลาการี่นอยุ เลิกิราน จานการสายกา এই কাউটি গণগুজাকন্ত্রী বাংলাদেশ সরকারের সম্পন্তি। কাউটি ব্যবহারকারী ব্যতীত অন্য Crear - Love 2012 an 2022 কোমাও গাওয়া গেলে নিকটছ গোট অফিসে জমা দেয়ার জন্য অনুরোধ করা হলো। ঠকানা: গ্রাম/রাস্তা: কাইনারা, কৌচাকুড়ী, ডাকমর: রতনপুর - ১৭৫১, কালিয়াকের, JUNINO & 20131 22300220 গাজীপর 20>2 MIN QUI -3 BANG 29 320. নানকারী কর্তৃপক্ষের স্বাক্ষর প্রদানের তারিখ: ২৮/০৪/২০০৮ MMD 15 (222 1 220 JAIN sources leave - is a sever in (tog og the