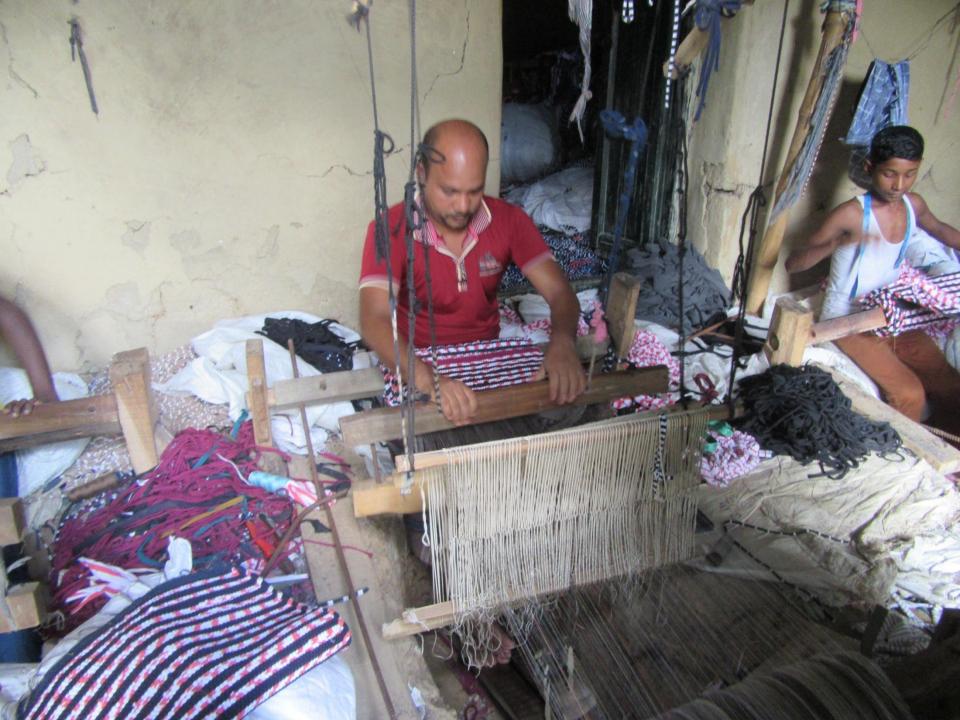

Pictures

.

144

গণপ্রজাতন্ত্রী বাংলাদেশ সরকার NATIONAL ID CARD / জাতীয় পরিচয় পত্র নাম: তাইজুল ইসলাম Name: TAIJUL ISLAM Els relot পিতা: মৃত হাসমত আলী 224(4) अग्रे भार मार्गे कार्युराही (25, 5727) हराईन जासी 26: 2787 राजि आर्जी. ज्ञासीन ठ्रा'र्स মাতা: ছাহেরা খাতুন Date of Birth: 25 May 1981 THE OTHER ADD ID NO: 3313266915360 เสลาการี่นอยุ เลิกิราน จานการสายกา এই কাউটি গণগুজাকন্ত্রী বাংলাদেশ সরকারের সম্পন্তি। কাউটি ব্যবহারকারী ব্যতীত অন্য Crear - Love 2012 an 2022 কোমাও গাওয়া গেলে নিকটছ গোট অফিসে জমা দেয়ার জন্য অনুরোধ করা হলো। ঠকানা: গ্রাম/রাস্তা: কাইনারা, কৌচাকুড়ী, ডাকমর: রতনপুর - ১৭৫১, কালিয়াকের, JUNINO & 20131 22300220 গাজীপর 20>2 MIN QUI -3 BANG 29 320. নানকারী কর্তৃপক্ষের স্বাক্ষর প্রদানের তারিখ: ২৮/০৪/২০০৮ MMD 15 (222 1 220 JAIN sources leave - is a sever in (tog og the