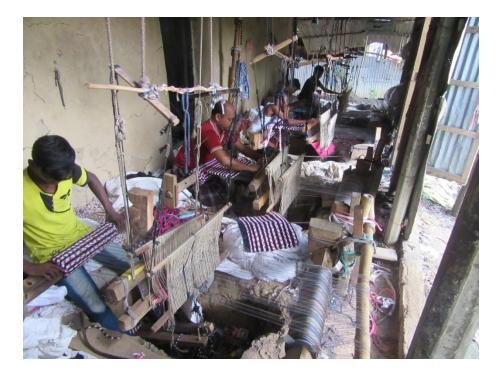

Pictures

.

144

গণপ্রজাতন্ত্রী বাংলাদেশ সরকার NATIONAL ID CARD / জাতীয় পরিচয় পত্র নাম: তাইজুল ইসলাম Name: TAIJUL ISLAM Els relot পিতা: মৃত হাসমত আলী 224(4) अग्रे भार मार्गे कार्युराही (25, 5727) हराईन जासी 26: 2787 राजि आर्जी. ज्ञासीन ठ्रा'र्स মাতা: ছাহেরা খাতুন Date of Birth: 25 May 1981 THE OTHER ADD ID NO: 3313266915360 เสลาการี่นอยุ เลิกิราน จานการสายกา এই কাউটি গণগুজাকন্ত্রী বাংলাদেশ সরকারের সম্পন্তি। কাউটি ব্যবহারকারী ব্যতীত অন্য Crear - Love 2012 an 2022 কোমাও গাওয়া গেলে নিকটছ গোট অফিসে জমা দেয়ার জন্য অনুরোধ করা হলো। ঠকানা: গ্রাম/রাস্তা: কাইনারা, কৌচাকুড়ী, ডাকমর: রতনপুর - ১৭৫১, কালিয়াকের, JUNINO & 20131 22300220 গাজীপর 20>2 MIN QUI -3 BANG 29 320. নানকারী কর্তৃপক্ষের স্বাক্ষর প্রদানের তারিখ: ২৮/০৪/২০০৮ MMD 15 (222 1 220 JAIN sources leave - is a sever in (tog og the