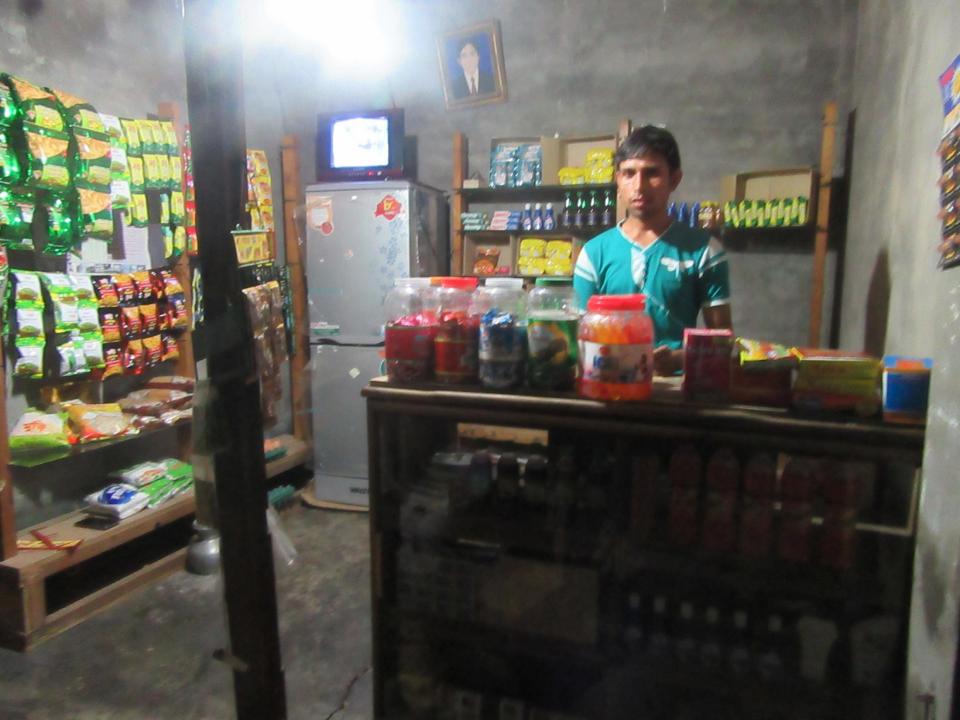

| Proposed Nobin Udyokta Business Info              |   |                                                                                                                                                                                                                                                                                                                                                                                                                                           |  |  |  |
|---------------------------------------------------|---|-------------------------------------------------------------------------------------------------------------------------------------------------------------------------------------------------------------------------------------------------------------------------------------------------------------------------------------------------------------------------------------------------------------------------------------------|--|--|--|
| Business Name                                     | : | KHULNA GENERAL STORE                                                                                                                                                                                                                                                                                                                                                                                                                      |  |  |  |
| Location                                          | : | Andarmanik, Kaliakor Gazipur                                                                                                                                                                                                                                                                                                                                                                                                              |  |  |  |
| Total Investment in BDT                           | : | BDT: 65000/-                                                                                                                                                                                                                                                                                                                                                                                                                              |  |  |  |
| Financing                                         | : | Self BDT: 25000 /- (from existing business) 35%                                                                                                                                                                                                                                                                                                                                                                                           |  |  |  |
|                                                   |   | Required Investment BDT 40,000/- (as equity) 65%                                                                                                                                                                                                                                                                                                                                                                                          |  |  |  |
| Present salary/drawings from business (estimates) | • | BDT 5,000                                                                                                                                                                                                                                                                                                                                                                                                                                 |  |  |  |
| Proposed Salary                                   | : | BDT 5,000                                                                                                                                                                                                                                                                                                                                                                                                                                 |  |  |  |
| Size of shop                                      | : | 09ft x 10 ft= 90 square ft                                                                                                                                                                                                                                                                                                                                                                                                                |  |  |  |
| Security of the shop                              | : | Woner                                                                                                                                                                                                                                                                                                                                                                                                                                     |  |  |  |
| Implementation                                    | : | <ul> <li>The business is planned to be scaled up by investment in existing goods like; Rice, Pulse, Soap, Sugar, Egg, etc.</li> <li>Average 15% gain on sales.</li> <li>The business is operating by entrepreneur. Existing no employee.</li> <li>After getting equity fund no employee will be appointed.</li> <li>The shop is owned.</li> <li>Collects goods from Shopipur bazar .</li> <li>Agreed grace period is 3 months.</li> </ul> |  |  |  |

# Pictures