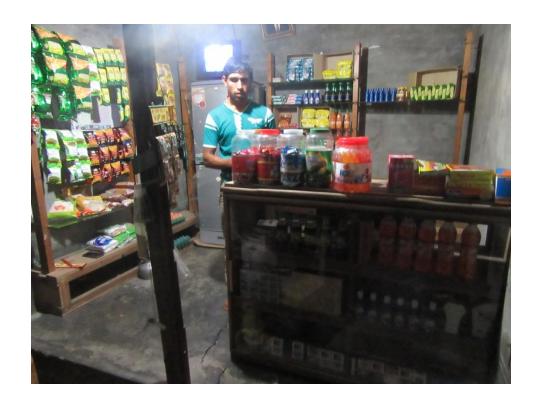

| Proposed Nobin Udyokta Business Info              |   |                                                                                                                                                                                                                                                                                                                                                                                                                                           |  |  |  |
|---------------------------------------------------|---|-------------------------------------------------------------------------------------------------------------------------------------------------------------------------------------------------------------------------------------------------------------------------------------------------------------------------------------------------------------------------------------------------------------------------------------------|--|--|--|
| Business Name                                     | : | KHULNA GENERAL STORE                                                                                                                                                                                                                                                                                                                                                                                                                      |  |  |  |
| Location                                          | : | Andarmanik, Kaliakor Gazipur                                                                                                                                                                                                                                                                                                                                                                                                              |  |  |  |
| Total Investment in BDT                           | : | BDT: 65000/-                                                                                                                                                                                                                                                                                                                                                                                                                              |  |  |  |
| Financing                                         | : | Self BDT: 25000 /- (from existing business) 35%                                                                                                                                                                                                                                                                                                                                                                                           |  |  |  |
|                                                   |   | Required Investment BDT 40,000/- (as equity) 65%                                                                                                                                                                                                                                                                                                                                                                                          |  |  |  |
| Present salary/drawings from business (estimates) | • | BDT 5,000                                                                                                                                                                                                                                                                                                                                                                                                                                 |  |  |  |
| Proposed Salary                                   | : | BDT 5,000                                                                                                                                                                                                                                                                                                                                                                                                                                 |  |  |  |
| Size of shop                                      | : | 09ft x 10 ft= 90 square ft                                                                                                                                                                                                                                                                                                                                                                                                                |  |  |  |
| Security of the shop                              | : | Woner                                                                                                                                                                                                                                                                                                                                                                                                                                     |  |  |  |
| Implementation                                    | : | <ul> <li>The business is planned to be scaled up by investment in existing goods like; Rice, Pulse, Soap, Sugar, Egg, etc.</li> <li>Average 15% gain on sales.</li> <li>The business is operating by entrepreneur. Existing no employee.</li> <li>After getting equity fund no employee will be appointed.</li> <li>The shop is owned.</li> <li>Collects goods from Shopipur bazar .</li> <li>Agreed grace period is 3 months.</li> </ul> |  |  |  |

# Pictures