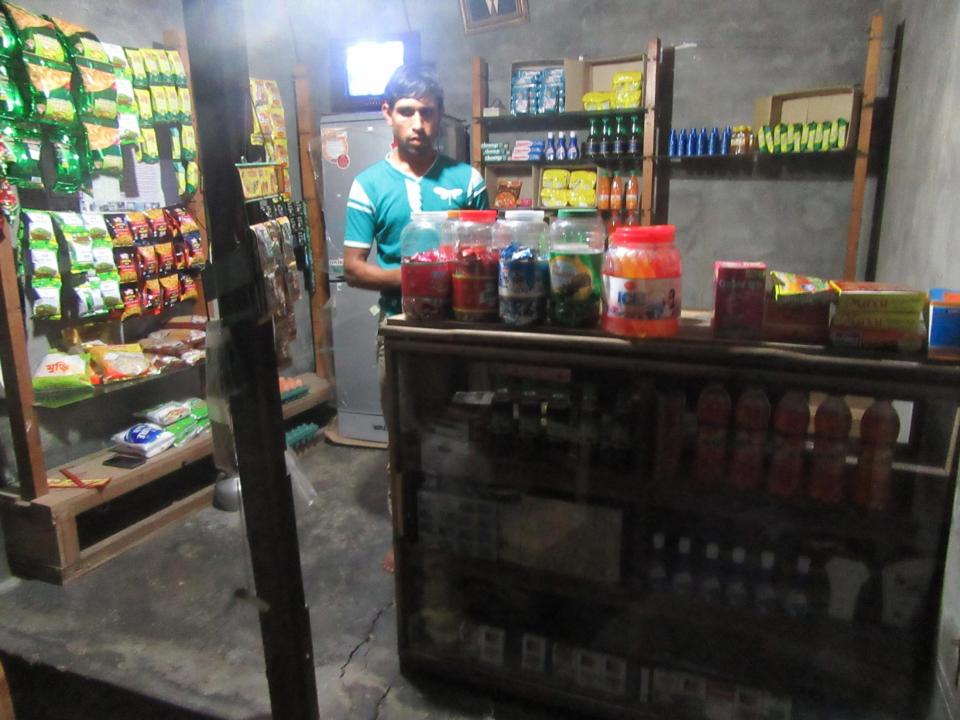

| Proposed Nobin Udyokta Business Info              |   |                                                                                                                                                                                                                                                                                                                                                                                                                                           |  |  |  |
|---------------------------------------------------|---|-------------------------------------------------------------------------------------------------------------------------------------------------------------------------------------------------------------------------------------------------------------------------------------------------------------------------------------------------------------------------------------------------------------------------------------------|--|--|--|
| Business Name                                     | : | KHULNA GENERAL STORE                                                                                                                                                                                                                                                                                                                                                                                                                      |  |  |  |
| Location                                          | : | Andarmanik, Kaliakor Gazipur                                                                                                                                                                                                                                                                                                                                                                                                              |  |  |  |
| Total Investment in BDT                           | : | BDT: 65000/-                                                                                                                                                                                                                                                                                                                                                                                                                              |  |  |  |
| Financing                                         | : | Self BDT: 25000 /- (from existing business) 35%                                                                                                                                                                                                                                                                                                                                                                                           |  |  |  |
|                                                   |   | Required Investment BDT 40,000/- (as equity) 65%                                                                                                                                                                                                                                                                                                                                                                                          |  |  |  |
| Present salary/drawings from business (estimates) | • | BDT 5,000                                                                                                                                                                                                                                                                                                                                                                                                                                 |  |  |  |
| Proposed Salary                                   | : | BDT 5,000                                                                                                                                                                                                                                                                                                                                                                                                                                 |  |  |  |
| Size of shop                                      | : | 09ft x 10 ft= 90 square ft                                                                                                                                                                                                                                                                                                                                                                                                                |  |  |  |
| Security of the shop                              | : | Woner                                                                                                                                                                                                                                                                                                                                                                                                                                     |  |  |  |
| Implementation                                    | : | <ul> <li>The business is planned to be scaled up by investment in existing goods like; Rice, Pulse, Soap, Sugar, Egg, etc.</li> <li>Average 15% gain on sales.</li> <li>The business is operating by entrepreneur. Existing no employee.</li> <li>After getting equity fund no employee will be appointed.</li> <li>The shop is owned.</li> <li>Collects goods from Shopipur bazar .</li> <li>Agreed grace period is 3 months.</li> </ul> |  |  |  |

# Pictures