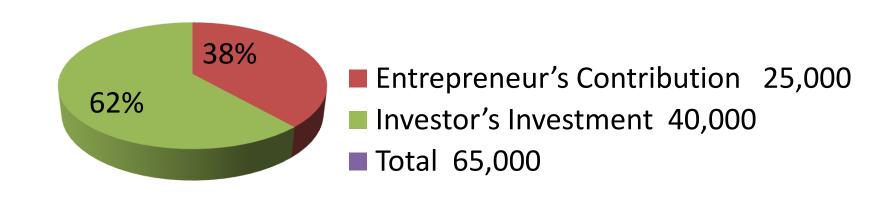

| Investment Breakdown                          |          |          |                |  |  |
|-----------------------------------------------|----------|----------|----------------|--|--|
| Particulars                                   | Existing | Proposed | Proposed Total |  |  |
| Sop                                           | 720      | 800      | 1,520          |  |  |
| Washing Powder                                | 1,080    | 800      | 1,880          |  |  |
| Ludues                                        | 550      | 400      | 950            |  |  |
| Soft Drink                                    | 670      | 5,000    | 5,670          |  |  |
| Rice                                          | 1,800    | 5000     | 6,800          |  |  |
| Coconut oil                                   | 900      | 10000    | 10,900         |  |  |
| Suger                                         | 500      | 8000     | 8,500          |  |  |
| Coiol                                         | 400      | 800      | 1,200          |  |  |
| Flower                                        | 1,200    | 2000     | 3,200          |  |  |
| Mosla                                         | 900      | 7000     | 7,900          |  |  |
| Tooth Past, Noodle, onion, Garlic, Harpic etc | 16,280   | 200      | 16,480         |  |  |
| Total                                         | 25,000   | 40,000   | 65,000         |  |  |