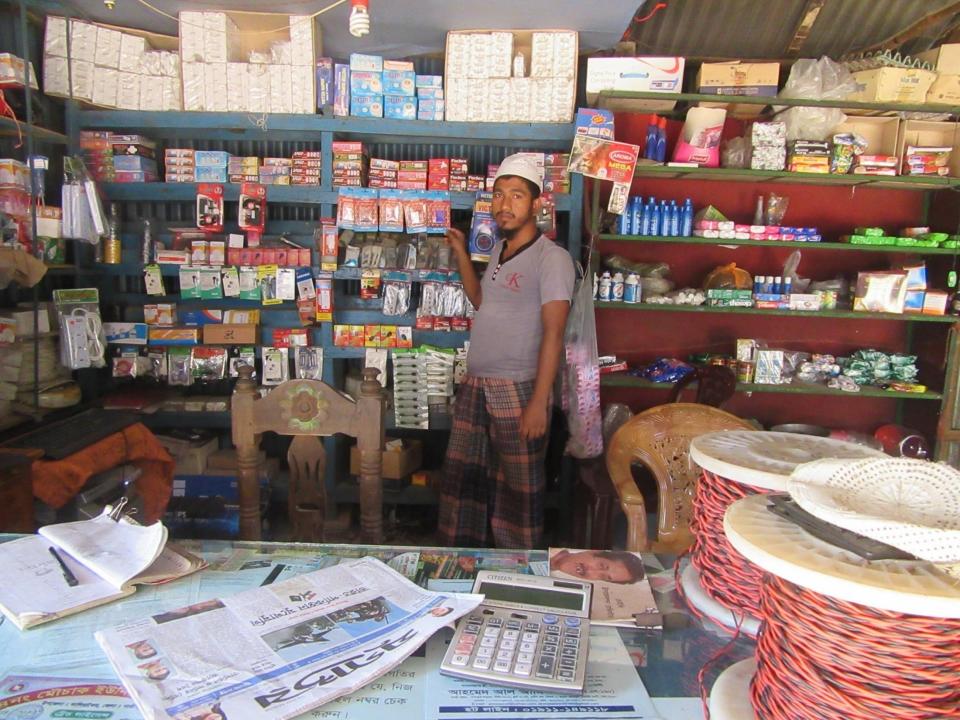

#### Proposed NU Business Name: MAA AYESHA TELECOM

Project identification and prepared by: : Md. Nurul Islam Kaliakor unit, Gazipur.

Project verified by: MD. Mizanur Rahaman Patoyari

Grameen Shakti Samajik Byabosha Ltd.

| Proposed Nobin Udyokta Business Info                 |   |                                                                                                                                                                                                                                                                                                                                                                  |  |  |  |
|------------------------------------------------------|---|------------------------------------------------------------------------------------------------------------------------------------------------------------------------------------------------------------------------------------------------------------------------------------------------------------------------------------------------------------------|--|--|--|
| Business Name                                        | : | MAA AYESHA TELECOM                                                                                                                                                                                                                                                                                                                                               |  |  |  |
| Location                                             | : | Kainara , Kaliakor , Gazipur                                                                                                                                                                                                                                                                                                                                     |  |  |  |
| Total Investment in BDT                              | : | BDT 1,20,000/-                                                                                                                                                                                                                                                                                                                                                   |  |  |  |
| Financing                                            | : | Self BDT 70,000/- (from existing business) 58%                                                                                                                                                                                                                                                                                                                   |  |  |  |
|                                                      |   | Required Investment BDT 50,000/- (as equity) 42%                                                                                                                                                                                                                                                                                                                 |  |  |  |
| Present salary/drawings<br>from business (estimates) | : | BDT 5,000                                                                                                                                                                                                                                                                                                                                                        |  |  |  |
| Proposed Salary                                      | : | BDT 5,000                                                                                                                                                                                                                                                                                                                                                        |  |  |  |
| Size of shop                                         | : | 12 ft x 15 ft= 180 square ft                                                                                                                                                                                                                                                                                                                                     |  |  |  |
| Security of the shop                                 | : | Nil                                                                                                                                                                                                                                                                                                                                                              |  |  |  |
| Implementation                                       | : | <ul> <li>The business is planned to be scaled up by investment in existing goods Like balb ,socet,bod,battary etc .</li> <li>The business is operating by entrepreneur. Existing no employee.</li> <li>After getting equity fund no employee will be appointed.</li> <li>Entrepreneur is owner of the shop.</li> <li>Agreed grace period is 3 months.</li> </ul> |  |  |  |