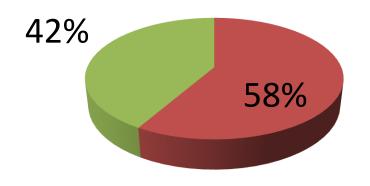

| Proposed Nobin Udyokta Business Info                 |   |                                                                                                                                                                                                                                                                                                                                                                  |  |  |  |
|------------------------------------------------------|---|------------------------------------------------------------------------------------------------------------------------------------------------------------------------------------------------------------------------------------------------------------------------------------------------------------------------------------------------------------------|--|--|--|
| Business Name                                        | : | MAA AYESHA TELECOM                                                                                                                                                                                                                                                                                                                                               |  |  |  |
| Location                                             | : | Kainara , Kaliakor , Gazipur                                                                                                                                                                                                                                                                                                                                     |  |  |  |
| Total Investment in BDT                              | : | BDT 1,20,000/-                                                                                                                                                                                                                                                                                                                                                   |  |  |  |
| Financing                                            | : | Self BDT 70,000/- (from existing business) 58%                                                                                                                                                                                                                                                                                                                   |  |  |  |
|                                                      |   | Required Investment BDT 50,000/- (as equity) 42%                                                                                                                                                                                                                                                                                                                 |  |  |  |
| Present salary/drawings<br>from business (estimates) | : | BDT 5,000                                                                                                                                                                                                                                                                                                                                                        |  |  |  |
| Proposed Salary                                      | : | BDT 5,000                                                                                                                                                                                                                                                                                                                                                        |  |  |  |
| Size of shop                                         | : | 12 ft x 15 ft= 180 square ft                                                                                                                                                                                                                                                                                                                                     |  |  |  |
| Security of the shop                                 | : | Nil                                                                                                                                                                                                                                                                                                                                                              |  |  |  |
| Implementation                                       | : | <ul> <li>The business is planned to be scaled up by investment in existing goods Like balb ,socet,bod,battary etc .</li> <li>The business is operating by entrepreneur. Existing no employee.</li> <li>After getting equity fund no employee will be appointed.</li> <li>Entrepreneur is owner of the shop.</li> <li>Agreed grace period is 3 months.</li> </ul> |  |  |  |