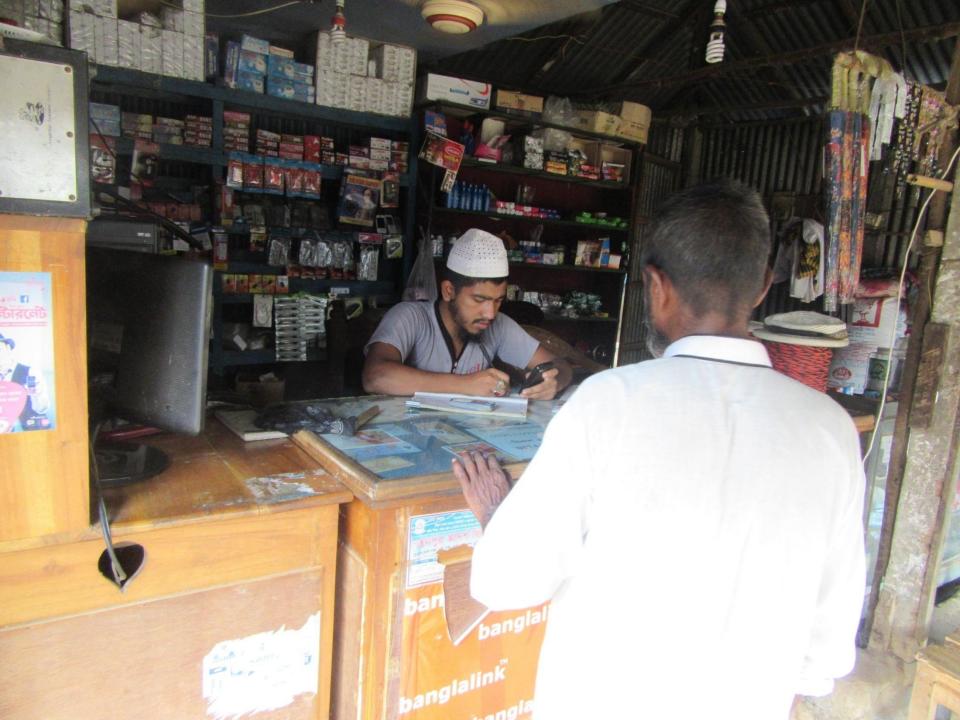

Pictures

গণপ্রজাতন্ত্রী বাংলাদেশ সরকার at of the People's Republic of Bangia NATIONAL ID CARD / জাতীয় পরিচয় পত্র নাম: মোঃ সাজেপুর রহমান Name: MD. SAZADUR RAHMAN পিতা: সিন্দিকুর রহমান মাজ: খাদিজা বেগম Date of Birth: 09 May 1985 6 11 ID NO: 3313266907215 বহি বাংলাদেশ সরকারের সম্পরি। কার্বাট ব্যবহারকারী ব্যাহীত অন্য জনমাও গাওয়া সেইন নিকাঁহ গোট অকিনে জন্ম দেয়ান জন্য অনুব্রোগ করা হলো। হার খানিক, মৌচাক, ভাকমর; সক্ষিণুত্র - ১৭৫১, প্রদানের তারিখ: ২৮/০৪/২০০৮ া কর্তপাঞ্চল সাম্পন