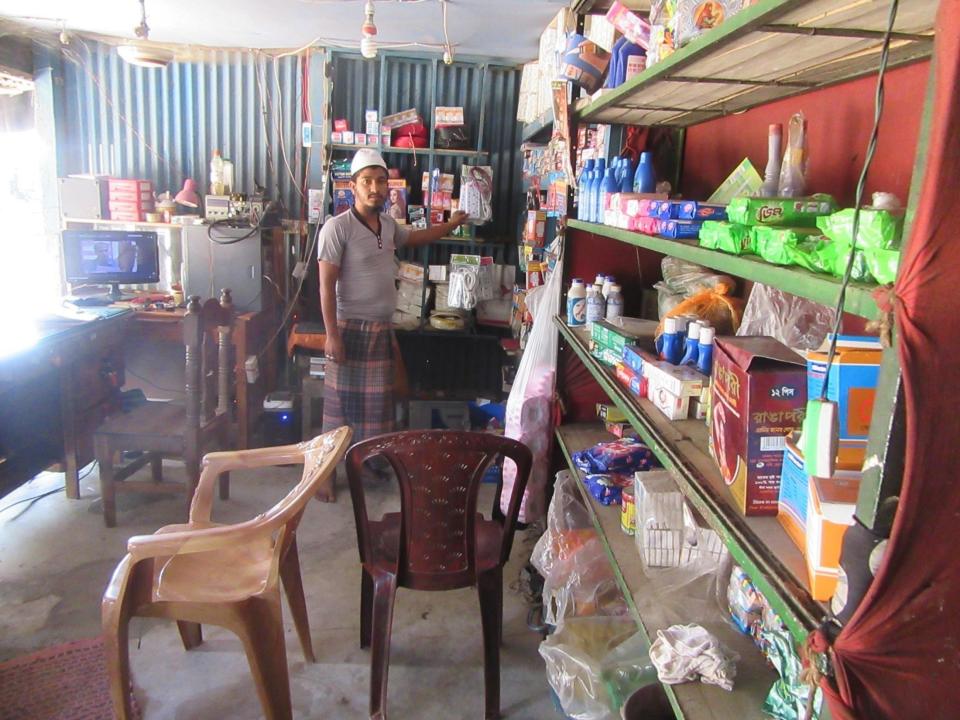

| Proposed Nobin Udyokta Business Info                 |   |                                                                                                                                                                                                                                                                                                                                                                  |  |  |  |
|------------------------------------------------------|---|------------------------------------------------------------------------------------------------------------------------------------------------------------------------------------------------------------------------------------------------------------------------------------------------------------------------------------------------------------------|--|--|--|
| Business Name                                        | : | MAA AYESHA TELECOM                                                                                                                                                                                                                                                                                                                                               |  |  |  |
| Location                                             | : | Kainara , Kaliakor , Gazipur                                                                                                                                                                                                                                                                                                                                     |  |  |  |
| Total Investment in BDT                              | : | BDT 1,20,000/-                                                                                                                                                                                                                                                                                                                                                   |  |  |  |
| Financing                                            | : | Self BDT 70,000/- (from existing business) 58%                                                                                                                                                                                                                                                                                                                   |  |  |  |
|                                                      |   | Required Investment BDT 50,000/- (as equity) 42%                                                                                                                                                                                                                                                                                                                 |  |  |  |
| Present salary/drawings<br>from business (estimates) | : | BDT 5,000                                                                                                                                                                                                                                                                                                                                                        |  |  |  |
| Proposed Salary                                      | : | BDT 5,000                                                                                                                                                                                                                                                                                                                                                        |  |  |  |
| Size of shop                                         | : | 12 ft x 15 ft= 180 square ft                                                                                                                                                                                                                                                                                                                                     |  |  |  |
| Security of the shop                                 | : | Nil                                                                                                                                                                                                                                                                                                                                                              |  |  |  |
| Implementation                                       | : | <ul> <li>The business is planned to be scaled up by investment in existing goods Like balb ,socet,bod,battary etc .</li> <li>The business is operating by entrepreneur. Existing no employee.</li> <li>After getting equity fund no employee will be appointed.</li> <li>Entrepreneur is owner of the shop.</li> <li>Agreed grace period is 3 months.</li> </ul> |  |  |  |