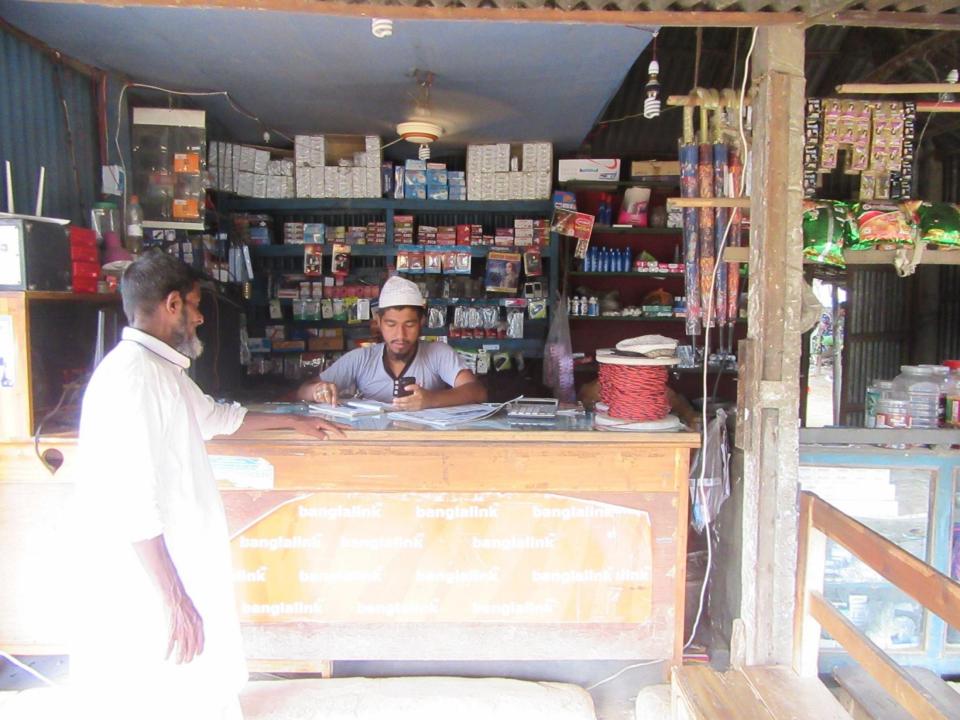

Pictures

গণপ্রজাতন্ত্রী বাংলাদেশ সরকার at of the People's Republic of Bangia NATIONAL ID CARD / জাতীয় পরিচয় পত্র নাম: মোঃ সাজেপুর রহমান Name: MD. SAZADUR RAHMAN পিতা: সিন্দিকুর রহমান মাজ: খাদিজা বেগম Date of Birth: 09 May 1985 6 11 ID NO: 3313266907215 বহি বাংলাদেশ সরকারের সম্পরি। কার্বাট ব্যবহারকারী ব্যাহীত অন্য জনমাও গাওয়া সেইন নিকাঁহ গোট অকিনে জন্ম দেয়ান জন্য অনুব্রোগ করা হলো। হার খানিক, মৌচাক, ভাকমর; সক্ষিণুত্র - ১৭৫১, প্রদানের তারিখ: ২৮/০৪/২০০৮ া কর্তপাঞ্চল সাম্পন