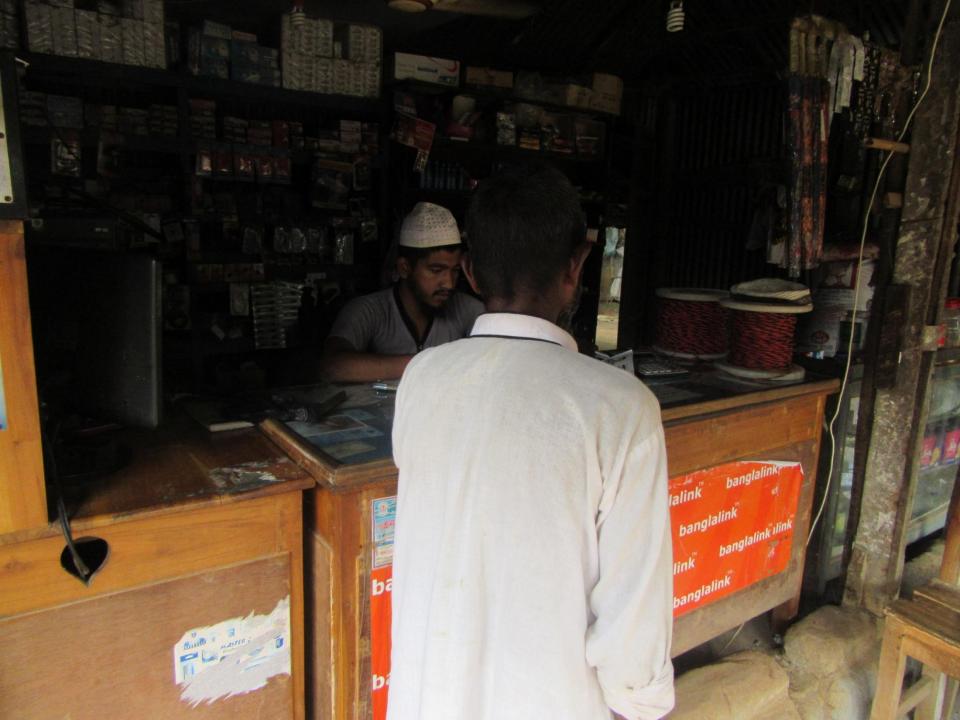

Pictures

গণপ্রজাতন্ত্রী বাংলাদেশ সরকার at of the People's Republic of Bangia NATIONAL ID CARD / জাতীয় পরিচয় পত্র নাম: মোঃ সাজেপুর রহমান Name: MD. SAZADUR RAHMAN পিতা: সিন্দিকুর রহমান মাজ: খাদিজা বেগম Date of Birth: 09 May 1985 6 11 ID NO: 3313266907215 বহি বাংলাদেশ সরকারের সম্পরি। কার্বাট ব্যবহারকারী ব্যাহীত অন্য জনমাও গাওয়া সেইন নিকাঁহ গোট অকিনে জন্ম দেয়ান জন্য অনুব্রোগ করা হলো। হার খানিক, মৌচাক, ভাকমর; সক্ষিণুত্র - ১৭৫১, প্রদানের তারিখ: ২৮/০৪/২০০৮ া কর্তপাঞ্চল সাম্পন