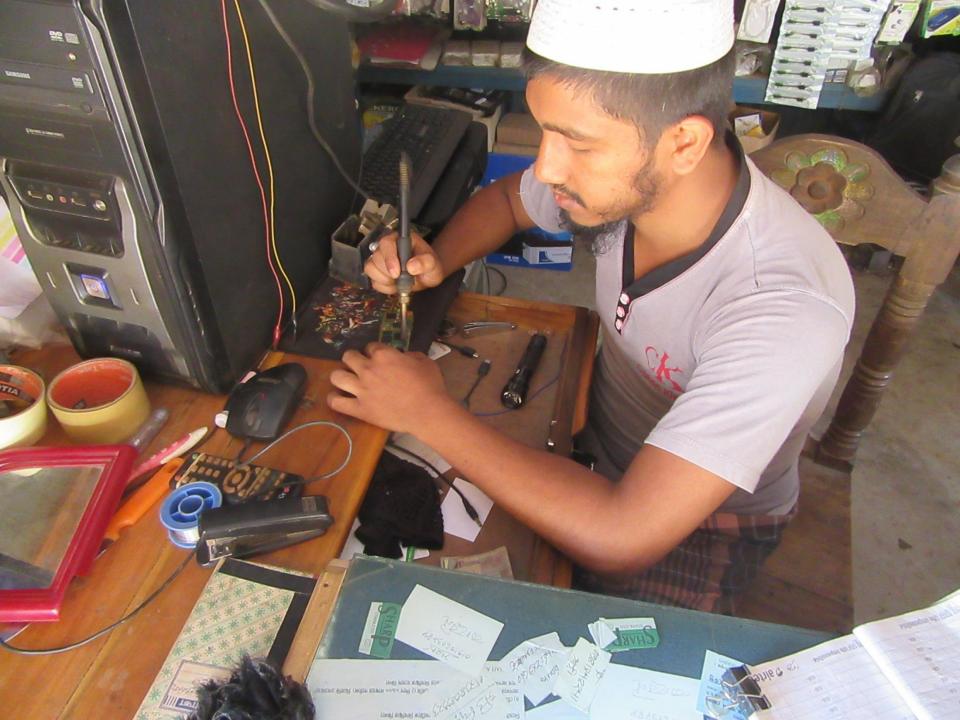

Pictures

গণপ্রজাতন্ত্রী বাংলাদেশ সরকার at of the People's Republic of Bangia NATIONAL ID CARD / জাতীয় পরিচয় পত্র নাম: মোঃ সাজেপুর রহমান Name: MD. SAZADUR RAHMAN পিতা: সিন্দিকুর রহমান মাজ: খাদিজা বেগম Date of Birth: 09 May 1985 6 11 ID NO: 3313266907215 বহি বাংলাদেশ সরকারের সম্পরি। কার্বাট ব্যবহারকারী ব্যাহীত অন্য জনমাও গাওয়া সেইন নিকাঁহ গোট অকিনে জন্ম দেয়ান জন্য অনুব্রোগ করা হলো। হার খানিক, মৌচাক, ভাকমর; সক্ষিণুত্র - ১৭৫১, প্রদানের তারিখ: ২৮/০৪/২০০৮ া কর্তপাঞ্চল সাম্পন