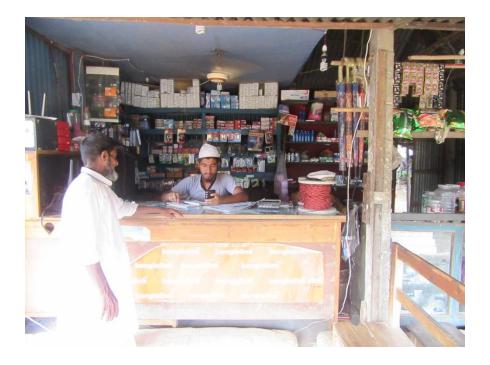

Pictures

গণপ্রজাতন্ত্রী বাংলাদেশ সরকার at of the People's Republic of Bangia NATIONAL ID CARD / জাতীয় পরিচয় পত্র নাম: মোঃ সাজেপুর রহমান Name: MD. SAZADUR RAHMAN পিতা: সিন্দিকুর রহমান মাজ: খাদিজা বেগম Date of Birth: 09 May 1985 6 11 ID NO: 3313266907215 বহি বাংলাদেশ সরকারের সম্পরি। কার্বাট ব্যবহারকারী ব্যাহীত অন্য জনমাও গাওয়া সেইন নিকাঁহ গোট অকিনে জন্ম দেয়ান জন্য অনুব্রোগ করা হলো। হার খানিক, মৌচাক, ভাকমর; সক্ষিণুত্র - ১৭৫১, প্রদানের তারিখ: ২৮/০৪/২০০৮ া কর্তপাঞ্চল সাম্পন