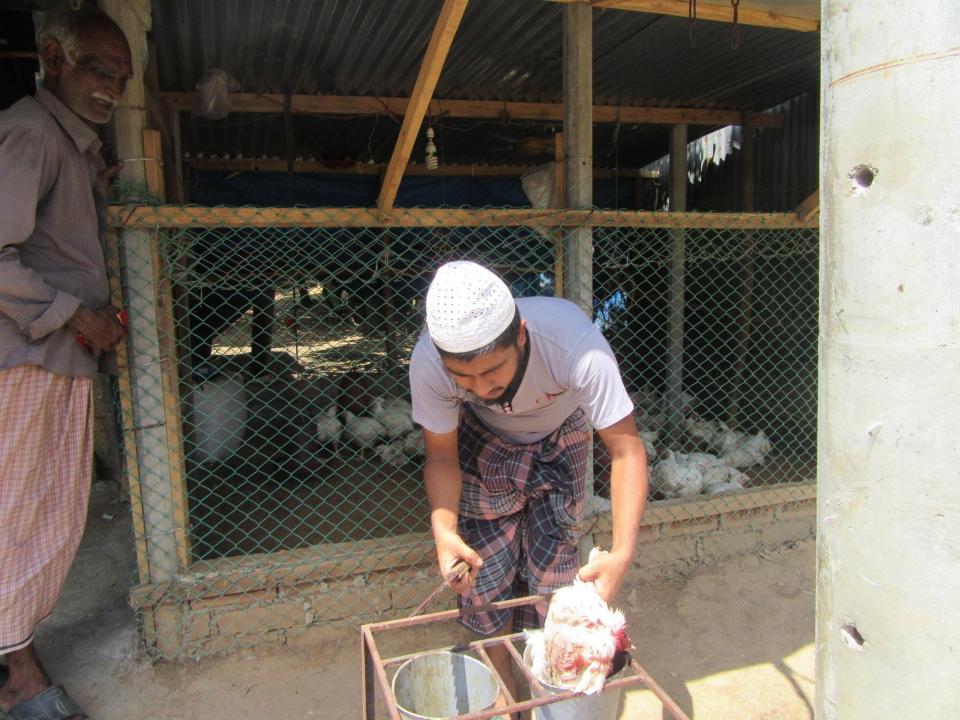

Pictures

গণপ্রজাতন্ত্রী বাংলাদেশ সরকার at of the People's Republic of Bangia NATIONAL ID CARD / জাতীয় পরিচয় পত্র নাম: মোঃ সাজেপুর রহমান Name: MD. SAZADUR RAHMAN পিতা: সিন্দিকুর রহমান মাজ: খাদিজা বেগম Date of Birth: 09 May 1985 6 11 ID NO: 3313266907215 বহি বাংলাদেশ সরকারের সম্পরি। কার্বাট ব্যবহারকারী ব্যাহীত অন্য জনমাও গাওয়া সেইন নিকাঁহ গোট অকিনে জন্ম দেয়ান জন্য অনুব্রোগ করা হলো। হার খানিক, মৌচাক, ভাকমর; সক্ষিণুত্র - ১৭৫১, প্রদানের তারিখ: ২৮/০৪/২০০৮ া কর্তপাঞ্চল সাম্পন