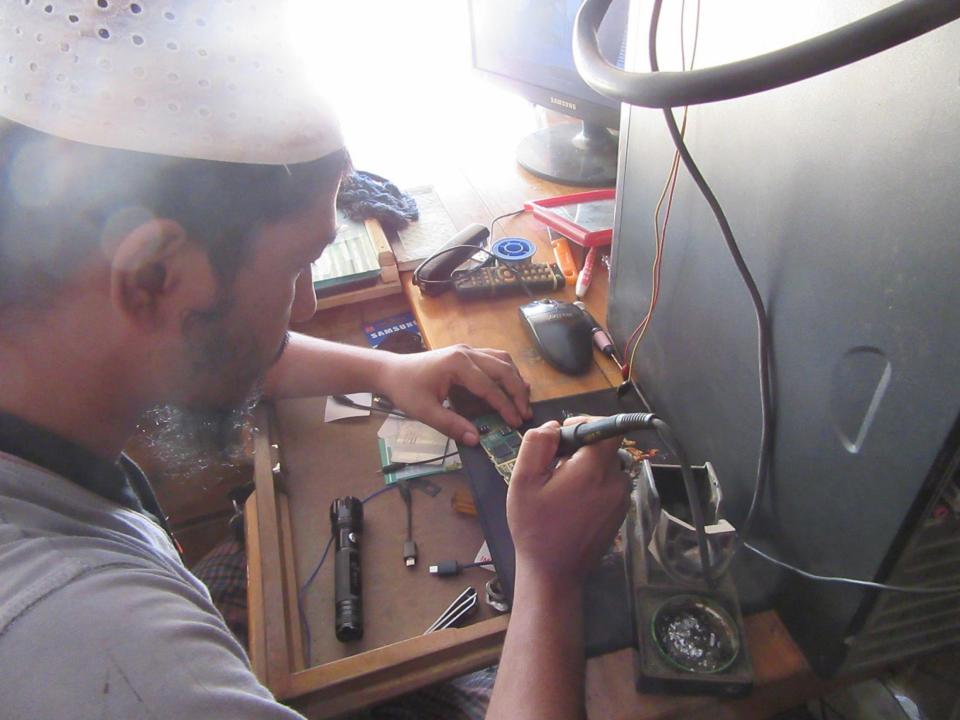

Pictures

গণপ্রজাতন্ত্রী বাংলাদেশ সরকার at of the People's Republic of Bangia NATIONAL ID CARD / জাতীয় পরিচয় পত্র নাম: মোঃ সাজেপুর রহমান Name: MD. SAZADUR RAHMAN পিতা: সিন্দিকুর রহমান মাজ: খাদিজা বেগম Date of Birth: 09 May 1985 6 11 ID NO: 3313266907215 বহি বাংলাদেশ সরকারের সম্পরি। কার্বাট ব্যবহারকারী ব্যাহীত অন্য জনমাও গাওয়া সেইন নিকাঁহ গোট অকিনে জন্ম দেয়ান জন্য অনুব্রোগ করা হলো। হার খানিক, মৌচাক, ভাকমর; সক্ষিণুত্র - ১৭৫১, প্রদানের তারিখ: ২৮/০৪/২০০৮ া কর্তপাঞ্চল সাম্পন