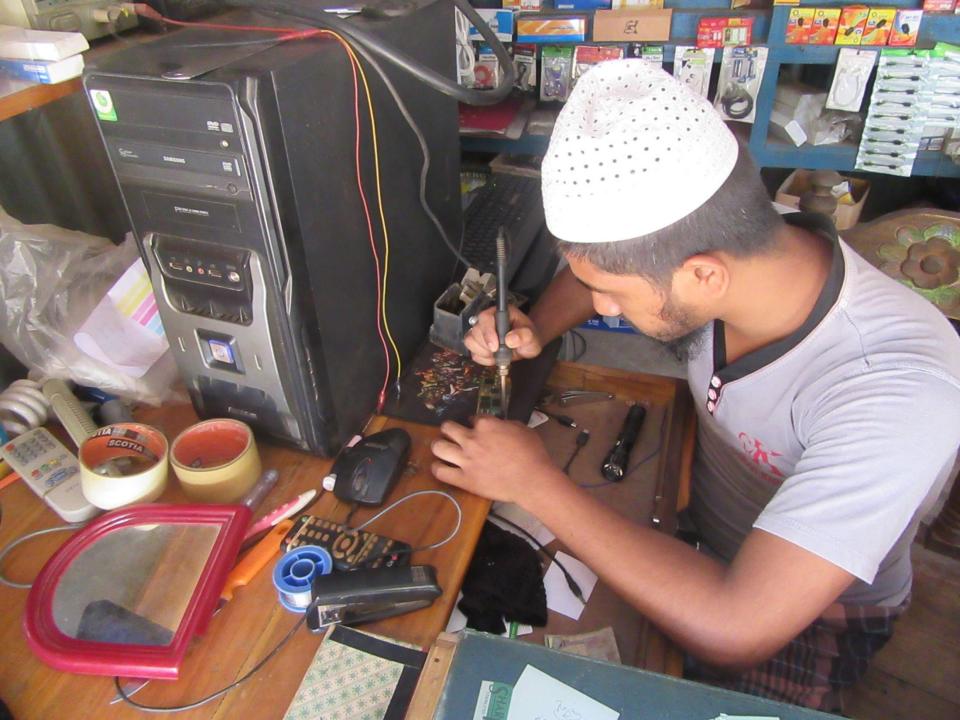

Pictures

গণপ্রজাতন্ত্রী বাংলাদেশ সরকার at of the People's Republic of Bangia NATIONAL ID CARD / জাতীয় পরিচয় পত্র নাম: মোঃ সাজেপুর রহমান Name: MD. SAZADUR RAHMAN পিতা: সিন্দিকুর রহমান মাজ: খাদিজা বেগম Date of Birth: 09 May 1985 6 11 ID NO: 3313266907215 বহি বাংলাদেশ সরকারের সম্পরি। কার্বাট ব্যবহারকারী ব্যাহীত অন্য জনমাও গাওয়া সেইন নিকাঁহ গোট অকিনে জন্ম দেয়ান জন্য অনুব্রোগ করা হলো। হার খানিক, মৌচাক, ভাকমর; সক্ষিণুত্র - ১৭৫১, প্রদানের তারিখ: ২৮/০৪/২০০৮ া কর্তপাঞ্চল সাম্পন