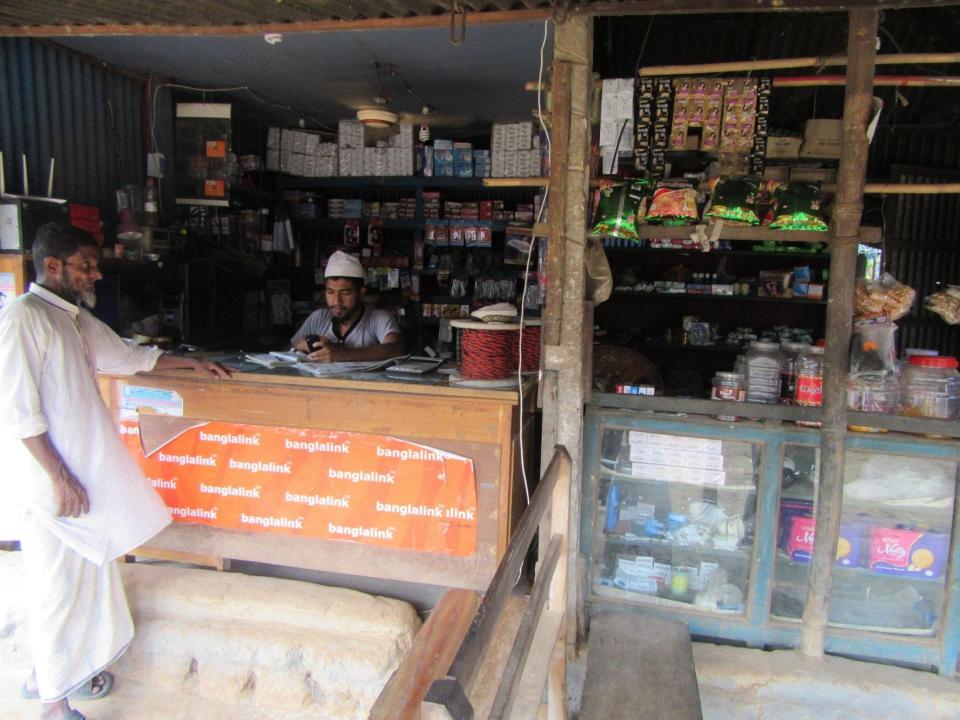

Pictures

গণপ্রজাতন্ত্রী বাংলাদেশ সরকার at of the People's Republic of Bangia NATIONAL ID CARD / জাতীয় পরিচয় পত্র নাম: মোঃ সাজেপুর রহমান Name: MD. SAZADUR RAHMAN পিতা: সিন্দিকুর রহমান মাজ: খাদিজা বেগম Date of Birth: 09 May 1985 6 11 ID NO: 3313266907215 বহি বাংলাদেশ সরকারের সম্পরি। কার্বাট ব্যবহারকারী ব্যাহীত অন্য জনমাও গাওয়া সেইন নিকাঁহ গোট অকিনে জন্ম দেয়ান জন্য অনুব্রোগ করা হলো। হার খানিক, মৌচাক, ভাকমর; সক্ষিণুত্র - ১৭৫১, প্রদানের তারিখ: ২৮/০৪/২০০৮ া কর্তপাঞ্চল সাম্পন