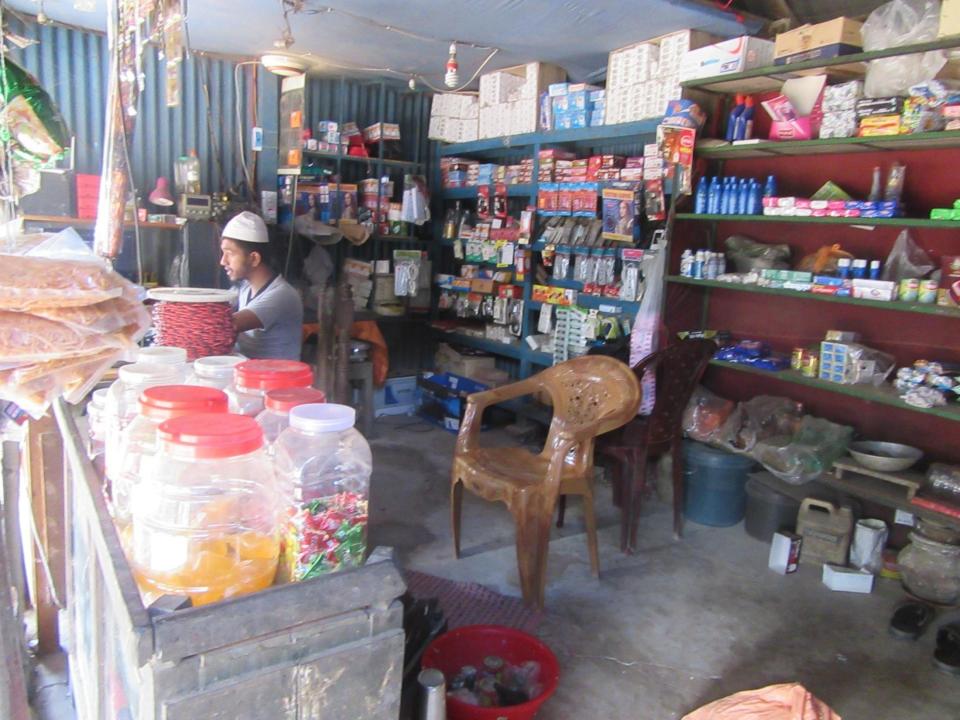

Pictures

গণপ্রজাতন্ত্রী বাংলাদেশ সরকার at of the People's Republic of Bangia NATIONAL ID CARD / জাতীয় পরিচয় পত্র নাম: মোঃ সাজেপুর রহমান Name: MD. SAZADUR RAHMAN পিতা: সিন্দিকুর রহমান মাজ: খাদিজা বেগম Date of Birth: 09 May 1985 6 11 ID NO: 3313266907215 বহি বাংলাদেশ সরকারের সম্পরি। কার্বাট ব্যবহারকারী ব্যাহীত অন্য জনমাও গাওয়া সেইন নিকাঁহ গোট অকিনে জন্ম দেয়ান জন্য অনুব্রোগ করা হলো। হার খানিক, মৌচাক, ভাকমর; সক্ষিণুত্র - ১৭৫১, প্রদানের তারিখ: ২৮/০৪/২০০৮ া কর্তপাঞ্চল সাম্পন