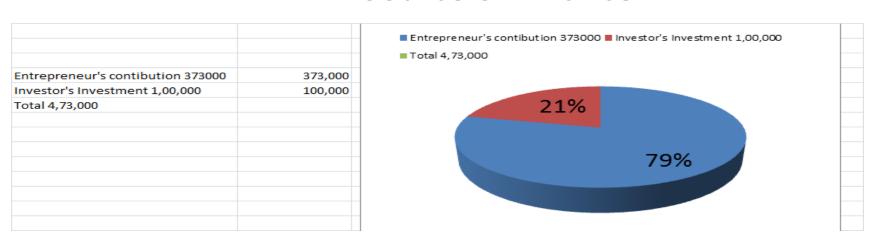

| investinent bleakdown |                                                                                             |                                                                                                                                                                                                                                                                                  |  |  |  |
|-----------------------|---------------------------------------------------------------------------------------------|----------------------------------------------------------------------------------------------------------------------------------------------------------------------------------------------------------------------------------------------------------------------------------|--|--|--|
| Existing              | Proposed                                                                                    | Proposed Total                                                                                                                                                                                                                                                                   |  |  |  |
| 48,000                | 100,000                                                                                     | 148,000                                                                                                                                                                                                                                                                          |  |  |  |
| 11,000                | 0                                                                                           | 11,000                                                                                                                                                                                                                                                                           |  |  |  |
| 7,800                 | 0                                                                                           | 7,800                                                                                                                                                                                                                                                                            |  |  |  |
| 1,800                 | 0                                                                                           | 1,800                                                                                                                                                                                                                                                                            |  |  |  |
| 10,000                | 0                                                                                           | 10,000                                                                                                                                                                                                                                                                           |  |  |  |
| 15,000                | 0                                                                                           | 15,000                                                                                                                                                                                                                                                                           |  |  |  |
| 23,100                | 0                                                                                           | 23,100                                                                                                                                                                                                                                                                           |  |  |  |
| 130,000               | 0                                                                                           | 130,000                                                                                                                                                                                                                                                                          |  |  |  |
| 40,000                | 0                                                                                           | 40,000                                                                                                                                                                                                                                                                           |  |  |  |
| 86,300                | 0                                                                                           | 86,300                                                                                                                                                                                                                                                                           |  |  |  |
| 373,000               | 100,000                                                                                     | 473,000                                                                                                                                                                                                                                                                          |  |  |  |
|                       | ### Existing  48,000  11,000  7,800  1,800  10,000  15,000  23,100  130,000  40,000  86,300 | Existing         Proposed           48,000         100,000           11,000         0           7,800         0           1,800         0           10,000         0           15,000         0           23,100         0           40,000         0           86,300         0 |  |  |  |

Investment Breakdown