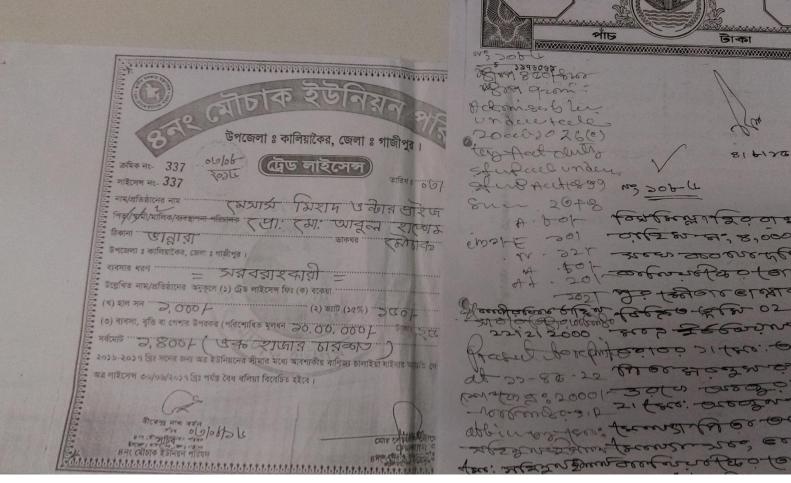

| Proposed Nobin Udyokta Business Info              |          |                                                                                                                                                                                                                                                                                                                                                                                  |  |
|---------------------------------------------------|----------|----------------------------------------------------------------------------------------------------------------------------------------------------------------------------------------------------------------------------------------------------------------------------------------------------------------------------------------------------------------------------------|--|
| Business Name                                     | :        | M/S MIHAD ENTEREPRISE                                                                                                                                                                                                                                                                                                                                                            |  |
| Location                                          | :        | Vannara bazar, Kaliakor ,Gazipur                                                                                                                                                                                                                                                                                                                                                 |  |
| Total Investment in BDT                           | :        | BDT 4,73,000/-                                                                                                                                                                                                                                                                                                                                                                   |  |
| Financing                                         | :        | Self BDT 3,73,000/- (from existing business) 79%                                                                                                                                                                                                                                                                                                                                 |  |
|                                                   |          | Required Investment BDT 1,00,000/- (as equity) 21%                                                                                                                                                                                                                                                                                                                               |  |
| Present salary/drawings from business (estimates) | •        | BDT 5,000                                                                                                                                                                                                                                                                                                                                                                        |  |
| Proposed Salary                                   | <b>:</b> | BDT 5,000                                                                                                                                                                                                                                                                                                                                                                        |  |
| Size of shop                                      | :        | 26 ft x 13 ft= 338 square ft                                                                                                                                                                                                                                                                                                                                                     |  |
| Security of the shop                              | :        | Nill                                                                                                                                                                                                                                                                                                                                                                             |  |
| Implementation                                    | •        | <ul> <li>The business is planned to be scaled up by investment in existing goods like mobile batary, cargar etc.</li> <li>The business is operating by entrepreneur. Existing01 employee.</li> <li>After getting equity fund one employee will be appointed.</li> <li>The shop is owned</li> <li>Collects goods from Dhaka.</li> <li>Agreed grace period is 3 months.</li> </ul> |  |

## M/S Mihad Enterprise

Vannara Bazar, Mouchak, Kaliakair, Gazipur

Mob: 01711-148502, 01916-606108

E-mail: hashem1911@yahoo.com