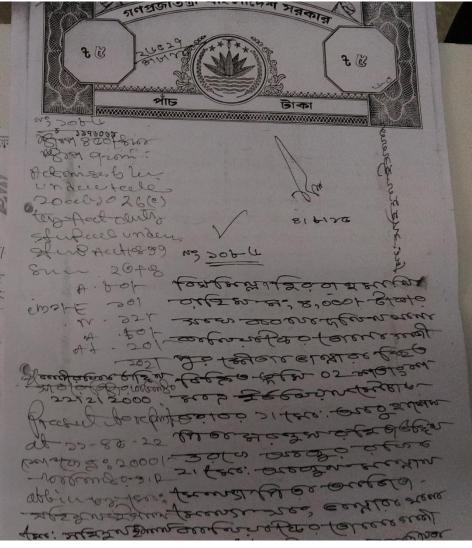

| Proposed Nobin Udyokta Business Info              |          |                                                                                                                                                                                                                                                                                                                                                                                  |  |
|---------------------------------------------------|----------|----------------------------------------------------------------------------------------------------------------------------------------------------------------------------------------------------------------------------------------------------------------------------------------------------------------------------------------------------------------------------------|--|
| Business Name                                     | :        | M/S MIHAD ENTEREPRISE                                                                                                                                                                                                                                                                                                                                                            |  |
| Location                                          | :        | Vannara bazar, Kaliakor ,Gazipur                                                                                                                                                                                                                                                                                                                                                 |  |
| Total Investment in BDT                           | :        | BDT 4,73,000/-                                                                                                                                                                                                                                                                                                                                                                   |  |
| Financing                                         | :        | Self BDT 3,73,000/- (from existing business) 79%                                                                                                                                                                                                                                                                                                                                 |  |
|                                                   |          | Required Investment BDT 1,00,000/- (as equity) 21%                                                                                                                                                                                                                                                                                                                               |  |
| Present salary/drawings from business (estimates) | •        | BDT 5,000                                                                                                                                                                                                                                                                                                                                                                        |  |
| Proposed Salary                                   | <b>:</b> | BDT 5,000                                                                                                                                                                                                                                                                                                                                                                        |  |
| Size of shop                                      | :        | 26 ft x 13 ft= 338 square ft                                                                                                                                                                                                                                                                                                                                                     |  |
| Security of the shop                              | :        | Nill                                                                                                                                                                                                                                                                                                                                                                             |  |
| Implementation                                    | •        | <ul> <li>The business is planned to be scaled up by investment in existing goods like mobile batary, cargar etc.</li> <li>The business is operating by entrepreneur. Existing01 employee.</li> <li>After getting equity fund one employee will be appointed.</li> <li>The shop is owned</li> <li>Collects goods from Dhaka.</li> <li>Agreed grace period is 3 months.</li> </ul> |  |

## M/S Mihad Enterprise

Vannara Bazar, Mouchak, Kaliakair, Gazipur

Mob: 01711-148502, 01916-606108

E-mail: hashem1911@yahoo.com