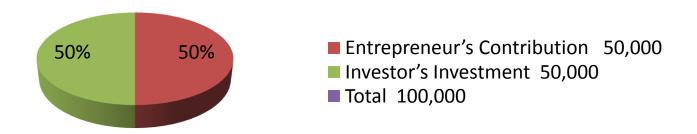

| Proposed Nobin Udyokta Business Info              |   |                                                                                                                                                                                                                                                                                                                                                                                                                                                                                                     |  |
|---------------------------------------------------|---|-----------------------------------------------------------------------------------------------------------------------------------------------------------------------------------------------------------------------------------------------------------------------------------------------------------------------------------------------------------------------------------------------------------------------------------------------------------------------------------------------------|--|
| Business Name                                     | : | ARIF TELECOM                                                                                                                                                                                                                                                                                                                                                                                                                                                                                        |  |
| Location                                          | : | Kandra Madrsa Mor, Puthiya, Rajshahi.                                                                                                                                                                                                                                                                                                                                                                                                                                                               |  |
| Total Investment in BDT                           | : | BDT 100,000/-                                                                                                                                                                                                                                                                                                                                                                                                                                                                                       |  |
| Financing                                         | : | Self BDT 50,000 (from existing business) 50%<br>Required Investment BDT 50,000 (as equity) 50%                                                                                                                                                                                                                                                                                                                                                                                                      |  |
| Present salary/drawings from business (estimates) | : | BDT 5,000                                                                                                                                                                                                                                                                                                                                                                                                                                                                                           |  |
| Proposed Salary                                   | : | BDT 5,000                                                                                                                                                                                                                                                                                                                                                                                                                                                                                           |  |
| Size of shop                                      | : | 14 ft x 08 ft = 112 square ft                                                                                                                                                                                                                                                                                                                                                                                                                                                                       |  |
| Implementation                                    | • | <ul> <li>The business is planned to be scaled up by investment in existing goods like; Soft drinks, Battery, Charger, Headphone, Bulb, Electric items, Computer etc. Mobile Servicing.</li> <li>20% gain on sales</li> <li>The shop is Rented.</li> <li>The business is being operated by entrepreneur. Existing no employee.</li> <li>One will be appointed after receiving equity money.</li> <li>Collects goods from Baneswor &amp; Puthiya</li> <li>Agreed grace period is 3 months.</li> </ul> |  |

| Investment | Kraa | kdown   |
|------------|------|---------|
| HIVESUICIL |      | KUUVVII |

| Existing       |      |            |        |     | Proposed                      |        |          |  |
|----------------|------|------------|--------|-----|-------------------------------|--------|----------|--|
| Particulars    | Qty. | Unit Price | Amount | Qty | Qty Unit Price Amount Propose |        | Proposed |  |
|                |      |            | (BDT)  |     |                               | (BDT)  | Total    |  |
| Soft Drinks    | 30   | 400        | 12,000 | 0   | 0                             | 0      | 12,000   |  |
| Battery        | 20   | 120        | 2,400  | 0   | 0                             | 0      | 2,400    |  |
| Charger        | 20   | 70         | 1,400  | 0   | 0                             | 0      | 1,400    |  |
| Headphone      | 50   | 30         | 1,500  | 0   | 0                             | 0      | 1,500    |  |
| Mobile         | 5    | 246        | 1,230  | 0   | 0                             | 0      | 1,230    |  |
| Bulb           | 1    | 8000       | 8,000  | 0   | 0                             | 0      | 8,000    |  |
| Electric Items | 1    | 3470       | 3,470  | 1   | 50000                         | 50,000 | 53,470   |  |
| Computer       | 1    | 10000      | 10,000 | 0   | 0                             | 0      | 10,000   |  |
| Security       | 1    | 10000      | 10,000 |     |                               | 0      | 10,000   |  |
|                | 129  | 0          | 50,000 | 1   | 0                             | 50,000 | 100,000  |  |