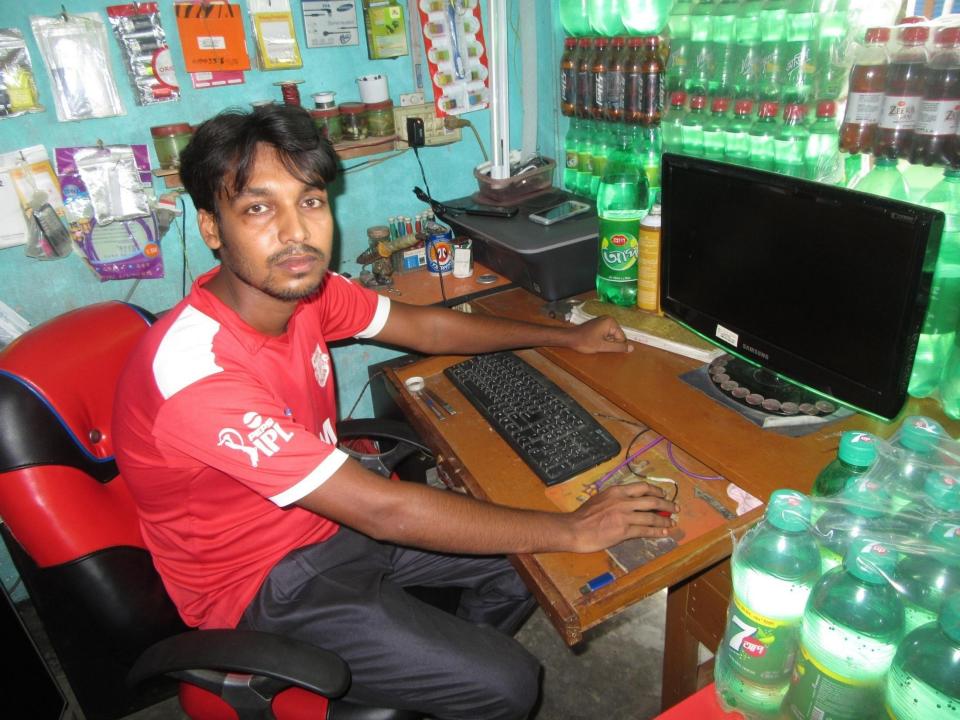

| Proposed Nobin Udyokta Business Info              |   |                                                                                                                                                                                                                                                                                                                                                                                                                                                                                                     |  |
|---------------------------------------------------|---|-----------------------------------------------------------------------------------------------------------------------------------------------------------------------------------------------------------------------------------------------------------------------------------------------------------------------------------------------------------------------------------------------------------------------------------------------------------------------------------------------------|--|
| Business Name                                     | : | ARIF TELECOM                                                                                                                                                                                                                                                                                                                                                                                                                                                                                        |  |
| Location                                          | : | Kandra Madrsa Mor, Puthiya, Rajshahi.                                                                                                                                                                                                                                                                                                                                                                                                                                                               |  |
| Total Investment in BDT                           | : | BDT 100,000/-                                                                                                                                                                                                                                                                                                                                                                                                                                                                                       |  |
| Financing                                         | : | Self BDT 50,000 (from existing business) 50%<br>Required Investment BDT 50,000 (as equity) 50%                                                                                                                                                                                                                                                                                                                                                                                                      |  |
| Present salary/drawings from business (estimates) | : | BDT 5,000                                                                                                                                                                                                                                                                                                                                                                                                                                                                                           |  |
| Proposed Salary                                   | : | BDT 5,000                                                                                                                                                                                                                                                                                                                                                                                                                                                                                           |  |
| Size of shop                                      | : | 14 ft x 08 ft = 112 square ft                                                                                                                                                                                                                                                                                                                                                                                                                                                                       |  |
| Implementation                                    | • | <ul> <li>The business is planned to be scaled up by investment in existing goods like; Soft drinks, Battery, Charger, Headphone, Bulb, Electric items, Computer etc. Mobile Servicing.</li> <li>20% gain on sales</li> <li>The shop is Rented.</li> <li>The business is being operated by entrepreneur. Existing no employee.</li> <li>One will be appointed after receiving equity money.</li> <li>Collects goods from Baneswor &amp; Puthiya</li> <li>Agreed grace period is 3 months.</li> </ul> |  |