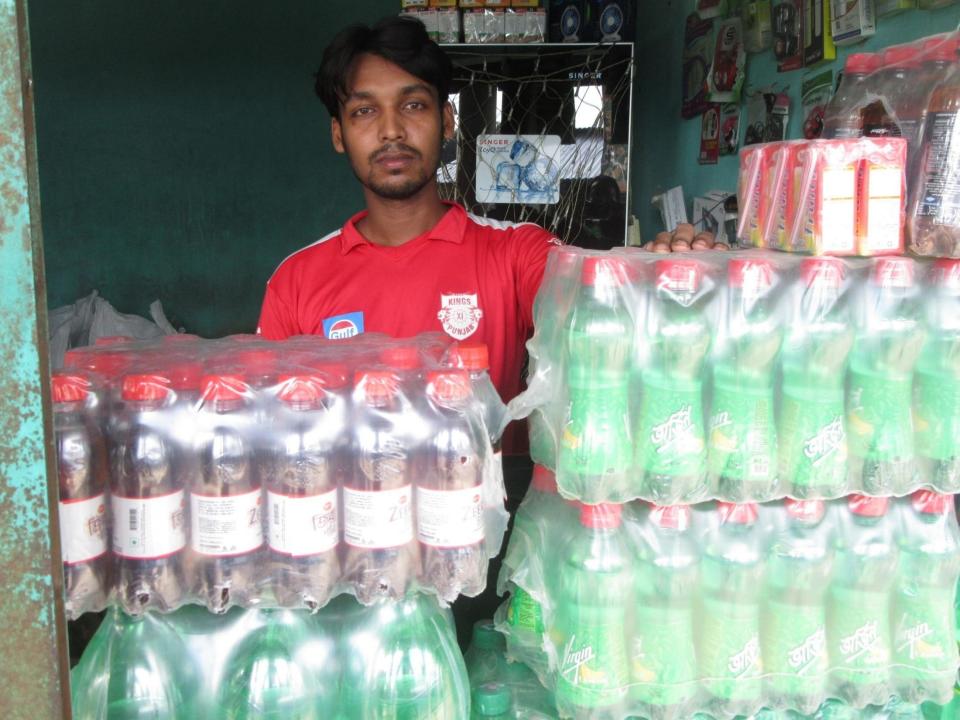

| Proposed Nobin Udyokta Business Info              |   |                                                                                                                                                                                                                                                                                                                                                                                                                                                                                                     |  |
|---------------------------------------------------|---|-----------------------------------------------------------------------------------------------------------------------------------------------------------------------------------------------------------------------------------------------------------------------------------------------------------------------------------------------------------------------------------------------------------------------------------------------------------------------------------------------------|--|
| Business Name                                     | : | ARIF TELECOM                                                                                                                                                                                                                                                                                                                                                                                                                                                                                        |  |
| Location                                          | : | Kandra Madrsa Mor, Puthiya, Rajshahi.                                                                                                                                                                                                                                                                                                                                                                                                                                                               |  |
| Total Investment in BDT                           | : | BDT 100,000/-                                                                                                                                                                                                                                                                                                                                                                                                                                                                                       |  |
| Financing                                         | : | Self BDT 50,000 (from existing business) 50%<br>Required Investment BDT 50,000 (as equity) 50%                                                                                                                                                                                                                                                                                                                                                                                                      |  |
| Present salary/drawings from business (estimates) | : | BDT 5,000                                                                                                                                                                                                                                                                                                                                                                                                                                                                                           |  |
| Proposed Salary                                   | : | BDT 5,000                                                                                                                                                                                                                                                                                                                                                                                                                                                                                           |  |
| Size of shop                                      | : | 14 ft x 08 ft = 112 square ft                                                                                                                                                                                                                                                                                                                                                                                                                                                                       |  |
| Implementation                                    | • | <ul> <li>The business is planned to be scaled up by investment in existing goods like; Soft drinks, Battery, Charger, Headphone, Bulb, Electric items, Computer etc. Mobile Servicing.</li> <li>20% gain on sales</li> <li>The shop is Rented.</li> <li>The business is being operated by entrepreneur. Existing no employee.</li> <li>One will be appointed after receiving equity money.</li> <li>Collects goods from Baneswor &amp; Puthiya</li> <li>Agreed grace period is 3 months.</li> </ul> |  |

## **Existing Business (BDT)**

| Particular                                                     | Daily | Monthly | Yearly |
|----------------------------------------------------------------|-------|---------|--------|
| Revenue(Sales)                                                 |       |         |        |
| Soft drinks, Battery, Charger, Headphone, Bulb, Electric items | 1000  | 30000   | 360000 |
| Mobile servicing                                               | 300   | 9000    | 108000 |
| Total Sales (A)                                                | 1300  | 39000   | 468000 |
| Less Variable Expense                                          |       |         |        |
| Soft drinks, Battery, Charger, Headphone, Bulb, Electric items | 800   | 24000   | 288000 |
| Total variable Expense (B)                                     | 800   | 24000   | 288000 |
| Contribution Margin (CM) [C=(A-B)                              | 500   | 15000   | 180000 |
| Less Variable Expense                                          |       |         |        |
| Rent                                                           |       | 500     | 6000   |
| Electricity bill                                               |       | 500     | 6000   |
| Transportation                                                 |       | 300     | 3600   |
| Salary (self)                                                  |       | 5000    | 60000  |
| Entertainment                                                  |       | 300     | 3600   |
| Bank charge                                                    |       | 100     | 1200   |
| Guard                                                          |       | 150     | 1800   |
| Generetor                                                      |       | 100     | 1200   |
| Mobile bill                                                    |       | 200     | 2400   |
| Total fixed cost (D)                                           |       | 7,150   | 85800  |
| Net Profit (E)= [C-D]                                          |       | 7,850   | 94200  |