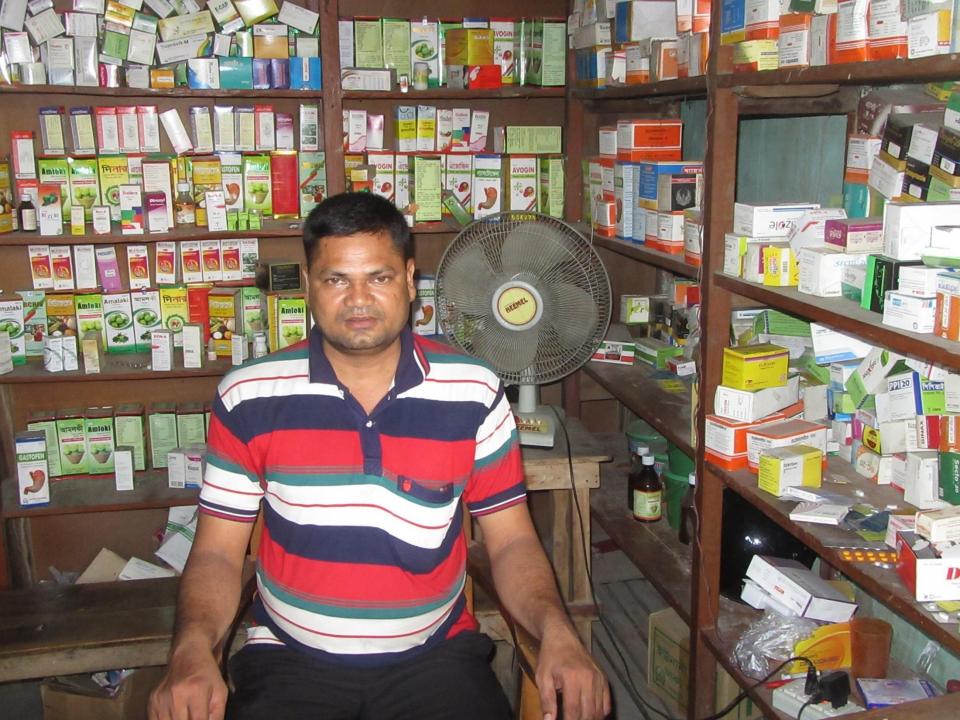

### Proposed NU Business Name: **BISWASH PHARMACY**

Project identification and prepared by: Md Ebadat Hossain Puthiya Unit, Rajshahi

Project verified by: Md Abdul Mannan Talukdar

| Brief Bio of The Proposed Nobin Udyokta                                                                                                         |    |                                                                                                                                                                                                 |  |  |  |
|-------------------------------------------------------------------------------------------------------------------------------------------------|----|-------------------------------------------------------------------------------------------------------------------------------------------------------------------------------------------------|--|--|--|
| Name                                                                                                                                            | :  | MD MOHIDUL ISLAM                                                                                                                                                                                |  |  |  |
| Age                                                                                                                                             | •• | 05-11-1992 (23 Years)                                                                                                                                                                           |  |  |  |
| Education, till to date                                                                                                                         | •• | HSC                                                                                                                                                                                             |  |  |  |
| Marital status                                                                                                                                  | :  | Married                                                                                                                                                                                         |  |  |  |
| Children                                                                                                                                        | •  | 01 Son 01 Daughter                                                                                                                                                                              |  |  |  |
| No. of siblings:                                                                                                                                | •• | 04 Brothers, 03 Sisters                                                                                                                                                                         |  |  |  |
| Address                                                                                                                                         | •• | Vill: Dobila Jamnagar , P.O: Jamnagar , P.S: Bagati para , Dist: Natore                                                                                                                         |  |  |  |
| Parent's and GB related Info (i) Who is GB member (ii) Mother's name (iii) Father's name (iv) GB member's info                                  |    | Mother Father  MST ATABJAN BEGUM  LATE POLAN MANDAL  Branch: Jamnagar Bagatipara, Centre # 30 (Female),  Member ID: 3021/1, Group No: 03  Member since: 1998 (18 Years)  First loan: BDT 3000/- |  |  |  |
| Further Information: (v) Who pays GB loan installment (vi) Mobile lady (vii) Grameen Education Loan (viii) Any other loan like GB, BRAC ASA etc |    | Existing loan: BDT 20000/- Outstanding loan: BDT 19120/- Father No No No                                                                                                                        |  |  |  |

| Proposed Nobin Udyokta Business Info              |   |                                                                                                                                                                                                                                                                                                                                                                                                             |  |  |
|---------------------------------------------------|---|-------------------------------------------------------------------------------------------------------------------------------------------------------------------------------------------------------------------------------------------------------------------------------------------------------------------------------------------------------------------------------------------------------------|--|--|
| Business Name                                     | : | NOBI STORE                                                                                                                                                                                                                                                                                                                                                                                                  |  |  |
| Location                                          | : | Jhamalia Baazar, Puthiya, Rajshahi.                                                                                                                                                                                                                                                                                                                                                                         |  |  |
| Total Investment in BDT                           | : | BDT 145,000/-                                                                                                                                                                                                                                                                                                                                                                                               |  |  |
| Financing                                         | : | Self BDT 95,000 (from existing business) 66% Required Investment BDT 50,000 (as equity) 34%                                                                                                                                                                                                                                                                                                                 |  |  |
| Present salary/drawings from business (estimates) | : | BDT 5,000                                                                                                                                                                                                                                                                                                                                                                                                   |  |  |
| Proposed Salary                                   | : | BDT 5,000                                                                                                                                                                                                                                                                                                                                                                                                   |  |  |
| Size of shop                                      | : | 10 ft x 15 ft = 150 square ft                                                                                                                                                                                                                                                                                                                                                                               |  |  |
| Implementation                                    | : | <ul> <li>The business is planned to be scaled up by investment in existing goods like; Medicine etc.</li> <li>10% gain on sales</li> <li>The shop is Rented.</li> <li>The business is being operated by entrepreneur. Existing no employee.</li> <li>One will be appointed after receiving equity money.</li> <li>Collects goods from Natore, Rajshahi</li> <li>Agreed grace period is 3 months.</li> </ul> |  |  |