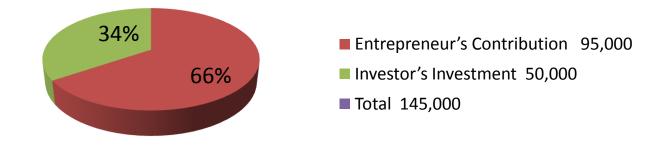

| Proposed Nobin Udyokta Business Info              |   |                                                                                                                                                                                                                                                                                                                                                                                                             |  |  |
|---------------------------------------------------|---|-------------------------------------------------------------------------------------------------------------------------------------------------------------------------------------------------------------------------------------------------------------------------------------------------------------------------------------------------------------------------------------------------------------|--|--|
| Business Name                                     | : | NOBI STORE                                                                                                                                                                                                                                                                                                                                                                                                  |  |  |
| Location                                          | : | Jhamalia Baazar, Puthiya, Rajshahi.                                                                                                                                                                                                                                                                                                                                                                         |  |  |
| Total Investment in BDT                           | : | BDT 145,000/-                                                                                                                                                                                                                                                                                                                                                                                               |  |  |
| Financing                                         | : | Self BDT 95,000 (from existing business) 66% Required Investment BDT 50,000 (as equity) 34%                                                                                                                                                                                                                                                                                                                 |  |  |
| Present salary/drawings from business (estimates) | : | BDT 5,000                                                                                                                                                                                                                                                                                                                                                                                                   |  |  |
| Proposed Salary                                   | : | BDT 5,000                                                                                                                                                                                                                                                                                                                                                                                                   |  |  |
| Size of shop                                      | : | 10 ft x 15 ft = 150 square ft                                                                                                                                                                                                                                                                                                                                                                               |  |  |
| Implementation                                    | : | <ul> <li>The business is planned to be scaled up by investment in existing goods like; Medicine etc.</li> <li>10% gain on sales</li> <li>The shop is Rented.</li> <li>The business is being operated by entrepreneur. Existing no employee.</li> <li>One will be appointed after receiving equity money.</li> <li>Collects goods from Natore, Rajshahi</li> <li>Agreed grace period is 3 months.</li> </ul> |  |  |