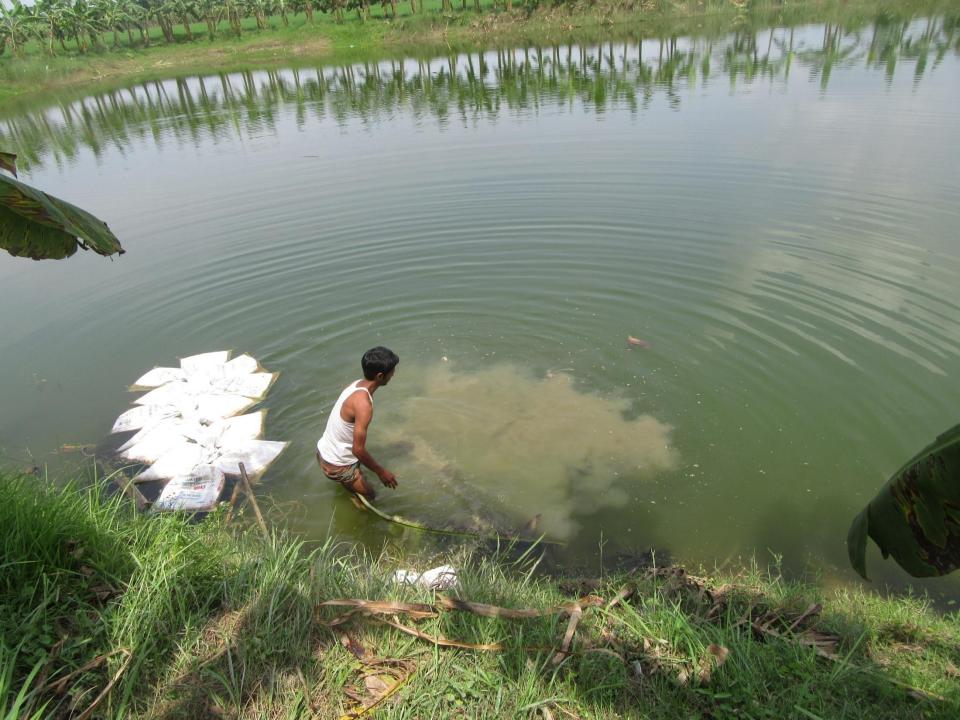

# Pictures

निज्य श्रुण म न्यू

Tot

01, 0H5

कार्य त्याः ज्याम दिल्ला न विद्य स्ट (सर. पह आज सकालम उपान (श्री का अपने प्र स्थाप करव्याचार (न्यून श्री व्यावस्थित मात्रा न्यूनिस अ मार्ड मारमांच (तर्भ मारम मार्डम स्म मार्डम स्म प्राप्त मुख्य कार्य कर विश्व कार्य कार्य