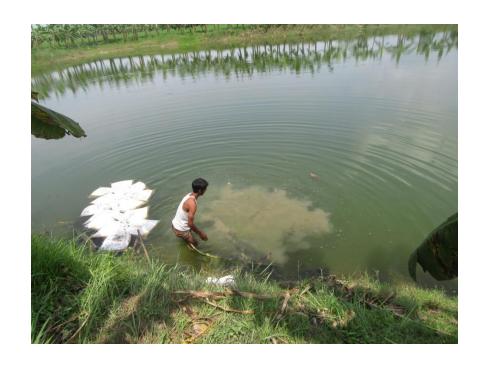

# Pictures

निज्य श्रुण म न्यू

Tot

01, 0H5

कार्य त्याः ज्याम दिल्ला न विद्य स्ट (सर. पह आज सकालम उपान (श्री का अपने प्र स्थाप करव्याचार (न्यून श्री व्यावस्थित मात्रा न्यूनिस अ मार्ड मारमांच (तर्भ मारम मार्डम स्म मार्डम स्म प्राप्त मुख्य कार्य कर विश्व कार्य कार्य