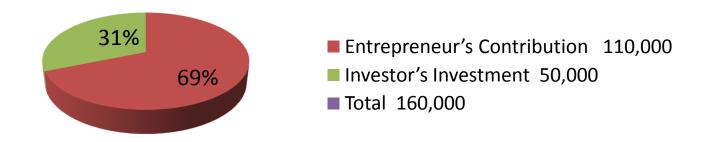

| Proposed Nobin Udyokta Business Info              |   |                                                                                                                                                                                                                                                                                                                                                                       |  |  |
|---------------------------------------------------|---|-----------------------------------------------------------------------------------------------------------------------------------------------------------------------------------------------------------------------------------------------------------------------------------------------------------------------------------------------------------------------|--|--|
| Business Name                                     | : | JUEL MOTSHO KHAMAR                                                                                                                                                                                                                                                                                                                                                    |  |  |
| Location                                          | : | Jagopara, Puthiya , Rajshahi                                                                                                                                                                                                                                                                                                                                          |  |  |
| Total Investment in BDT                           | : | BDT 110,000/-                                                                                                                                                                                                                                                                                                                                                         |  |  |
| Financing                                         | : | Self BDT 110,000 (from existing business) 69% Required Investment BDT 50,000 (as equity) 31%                                                                                                                                                                                                                                                                          |  |  |
| Present salary/drawings from business (estimates) | : | BDT 5,000                                                                                                                                                                                                                                                                                                                                                             |  |  |
| Proposed Salary                                   | : | BDT 5,000                                                                                                                                                                                                                                                                                                                                                             |  |  |
| Size of shop                                      | : | 03 Bigha                                                                                                                                                                                                                                                                                                                                                              |  |  |
| Implementation                                    | : | <ul> <li>The business is planned to be scaled up by investment in existing goods like; Fish</li> <li>The shop in own place.</li> <li>The business is being operated by entrepreneur. Existing 01 employee.</li> <li>2 will be appointed after receiving equity money.</li> <li>Collects goods from Local Baazar.</li> <li>Agreed grace period is 3 months.</li> </ul> |  |  |

|            | D    |    | 1    |
|------------|------|----|------|
| Investment | Brea | KO | iown |

|             |     | Proposed      |         |                |       |        |          |
|-------------|-----|---------------|---------|----------------|-------|--------|----------|
| Particulars | Qty | Unit<br>Price | Amount  | Qty Unit Price |       | Amount | Proposed |
|             |     |               | (BDT)   |                |       | (BDT)  | Total    |
| Rui         | 450 | 100           | 45,000  | 0              | 0     | 0      | 45,000   |
| Katla       | 240 | 100           | 24,000  | 0              | 0     | 0      | 24,000   |
| Mrigel      | 100 | 100           | 10,000  | 0              | 0     | 0      | 10,000   |
| Silvar carp | 150 | 100           | 15,000  | 0              | 0     | 0      | 15,000   |
| Big het     | 150 | 100           | 15,000  | 0              | 0     | 0      | 15,000   |
| Others      | 1   | 1000          | 1,000   | 0              | 0     | 0      | 1,000    |
| Lease       | 0   | 0             | 0       | 1              | 40000 | 40,000 | 40,000   |
| Fish feed   | 0   | 0             | 0       | 1              | 10000 | 10,000 | 10,000   |
| Total       |     | 1500          | 110,000 | 2              | 0     | 50,000 | 160,000  |