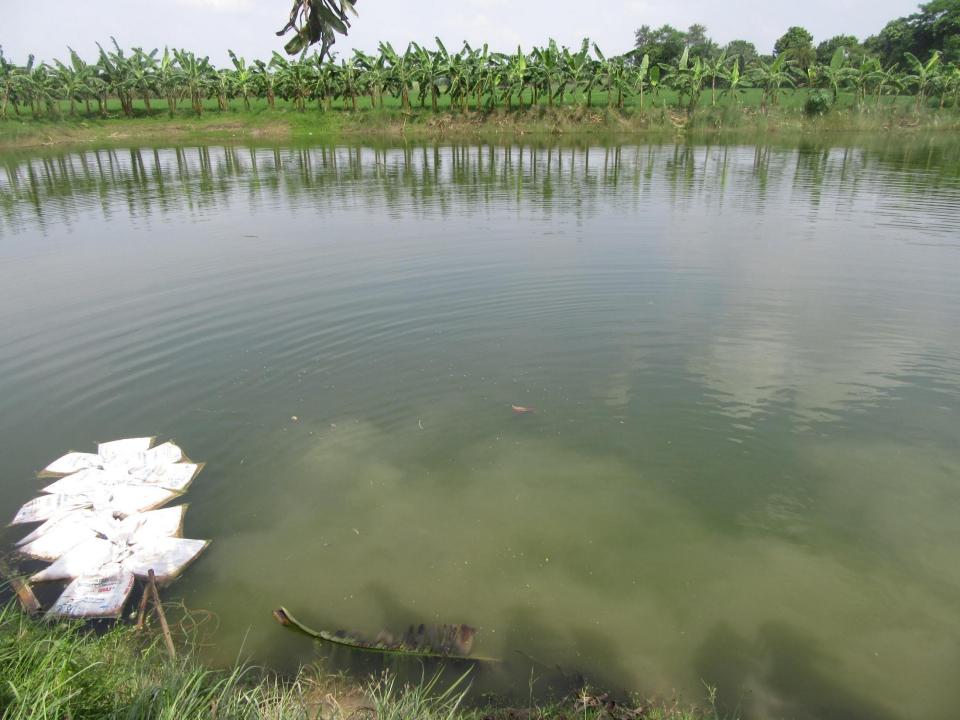

| Proposed Nobin Udyokta Business Info              |   |                                                                                                                                                                                                                                                                                                                                                                       |  |  |
|---------------------------------------------------|---|-----------------------------------------------------------------------------------------------------------------------------------------------------------------------------------------------------------------------------------------------------------------------------------------------------------------------------------------------------------------------|--|--|
| Business Name                                     | : | JUEL MOTSHO KHAMAR                                                                                                                                                                                                                                                                                                                                                    |  |  |
| Location                                          | : | Jagopara, Puthiya , Rajshahi                                                                                                                                                                                                                                                                                                                                          |  |  |
| Total Investment in BDT                           | : | BDT 110,000/-                                                                                                                                                                                                                                                                                                                                                         |  |  |
| Financing                                         | : | Self BDT 110,000 (from existing business) 69% Required Investment BDT 50,000 (as equity) 31%                                                                                                                                                                                                                                                                          |  |  |
| Present salary/drawings from business (estimates) | : | BDT 5,000                                                                                                                                                                                                                                                                                                                                                             |  |  |
| Proposed Salary                                   | : | BDT 5,000                                                                                                                                                                                                                                                                                                                                                             |  |  |
| Size of shop                                      | : | 03 Bigha                                                                                                                                                                                                                                                                                                                                                              |  |  |
| Implementation                                    | : | <ul> <li>The business is planned to be scaled up by investment in existing goods like; Fish</li> <li>The shop in own place.</li> <li>The business is being operated by entrepreneur. Existing 01 employee.</li> <li>2 will be appointed after receiving equity money.</li> <li>Collects goods from Local Baazar.</li> <li>Agreed grace period is 3 months.</li> </ul> |  |  |

## **O**PPORTUNITIES

Huge demand in the community

Location of pond;

Regular customers;