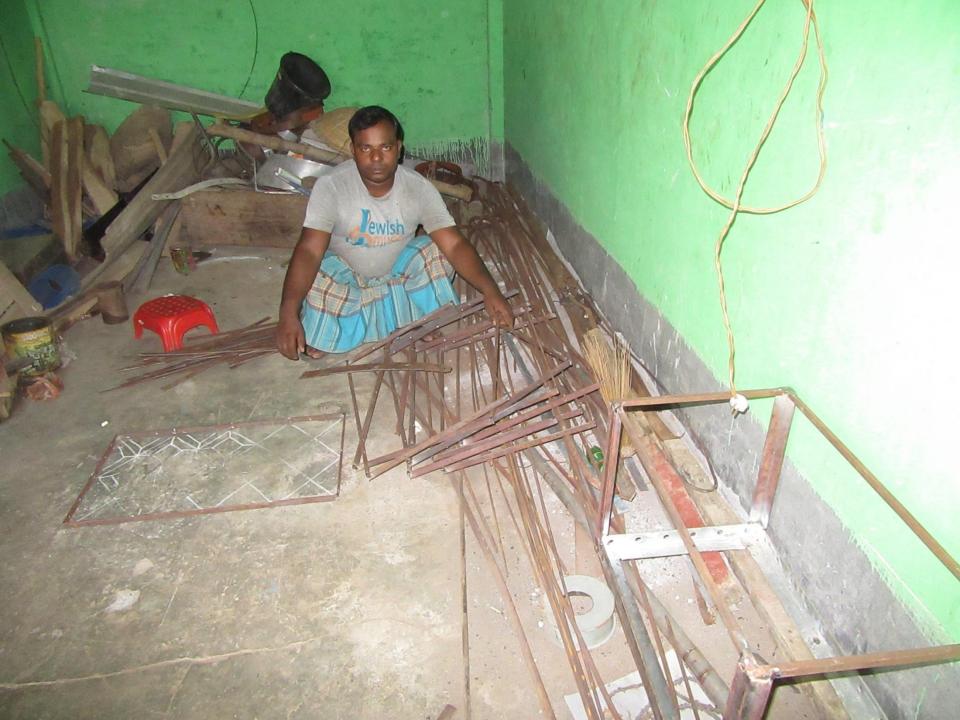

| Net Cash Surplus                                     | 151,600      | 318660       | 502608       |  |  |



| <b>S</b> <sub>TRENGTH</sub><br>Employment: Self: 01 Family:0<br>Others:0Experience & Skill : 10 Years<br>Quality goods & services;<br>Skill and experience; | WEAKNESS<br>Lack of Capital/Investment               |
|-------------------------------------------------------------------------------------------------------------------------------------------------------------|------------------------------------------------------|
| <b>OPPORTUNITIES</b><br>Huge demand in the community<br>Location of shop; Tetuljora, Rajfulbaria, Savar,<br>Dhaka.<br>Regular customers;                    | <b>T</b> HREATS<br>Theft<br>Fire<br>Political unrest |

Pictures









# **FAMILY PICTURE**