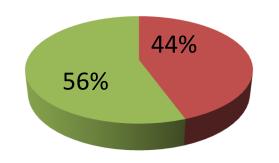

| Proposed Nobin Udyokta Business Info                 |   |                                                                                                                                                                                                                                                                                                                                                                                                                                                                  |  |  |
|------------------------------------------------------|---|------------------------------------------------------------------------------------------------------------------------------------------------------------------------------------------------------------------------------------------------------------------------------------------------------------------------------------------------------------------------------------------------------------------------------------------------------------------|--|--|
| Business Name                                        | : | MS HUZAIFA ENGINEERING WORKSHOP                                                                                                                                                                                                                                                                                                                                                                                                                                  |  |  |
| Location                                             | : | Hadugathi, Puthiya, Rajshahi                                                                                                                                                                                                                                                                                                                                                                                                                                     |  |  |
| Total Investment in BDT                              | : | BDT 90,000/-                                                                                                                                                                                                                                                                                                                                                                                                                                                     |  |  |
| Financing                                            | : | Self BDT 40,000 (from existing business) 44%<br>Required Investment BDT 50,000 (as equity) 56%                                                                                                                                                                                                                                                                                                                                                                   |  |  |
| Present salary/drawings<br>from business (estimates) | : | BDT 5,000                                                                                                                                                                                                                                                                                                                                                                                                                                                        |  |  |
| Proposed Salary                                      | : | BDT 5,000                                                                                                                                                                                                                                                                                                                                                                                                                                                        |  |  |
| Size of shop                                         | : | 12 ft x 08 ft = 96 square ft                                                                                                                                                                                                                                                                                                                                                                                                                                     |  |  |
| Implementation                                       | : | <ul> <li>The business is planned to be scaled up by investment in existing goods like; Pati, Alna, Motor Shan, Handle, Welding machine, Others.</li> <li>20% gain on sales</li> <li>The shop in own place.</li> <li>The business is being operated by entrepreneur. Existing no employee.</li> <li>One will be appointed after receiving equity money.</li> <li>Collects goods from Taherpur &amp; Puthiya.</li> <li>Agreed grace period is 3 months.</li> </ul> |  |  |