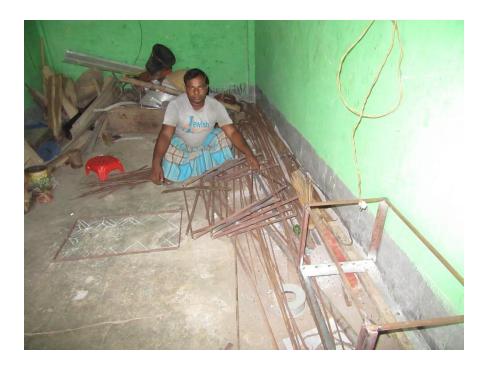

Pictures

| Proposed Nobin Udyokta Business Info                 |   |                                                                                                                                                                                                                                                                                                                                                                                                                                                                  |  |  |
|------------------------------------------------------|---|------------------------------------------------------------------------------------------------------------------------------------------------------------------------------------------------------------------------------------------------------------------------------------------------------------------------------------------------------------------------------------------------------------------------------------------------------------------|--|--|
| Business Name                                        | : | MS HUZAIFA ENGINEERING WORKSHOP                                                                                                                                                                                                                                                                                                                                                                                                                                  |  |  |
| Location                                             | : | Hadugathi, Puthiya, Rajshahi                                                                                                                                                                                                                                                                                                                                                                                                                                     |  |  |
| Total Investment in BDT                              | : | BDT 90,000/-                                                                                                                                                                                                                                                                                                                                                                                                                                                     |  |  |
| Financing                                            | : | Self BDT 40,000 (from existing business) 44%<br>Required Investment BDT 50,000 (as equity) 56%                                                                                                                                                                                                                                                                                                                                                                   |  |  |
| Present salary/drawings<br>from business (estimates) | : | BDT 5,000                                                                                                                                                                                                                                                                                                                                                                                                                                                        |  |  |
| Proposed Salary                                      | : | BDT 5,000                                                                                                                                                                                                                                                                                                                                                                                                                                                        |  |  |
| Size of shop                                         | : | 12 ft x 08 ft = 96 square ft                                                                                                                                                                                                                                                                                                                                                                                                                                     |  |  |
| Implementation                                       | : | <ul> <li>The business is planned to be scaled up by investment in existing goods like; Pati, Alna, Motor Shan, Handle, Welding machine, Others.</li> <li>20% gain on sales</li> <li>The shop in own place.</li> <li>The business is being operated by entrepreneur. Existing no employee.</li> <li>One will be appointed after receiving equity money.</li> <li>Collects goods from Taherpur &amp; Puthiya.</li> <li>Agreed grace period is 3 months.</li> </ul> |  |  |