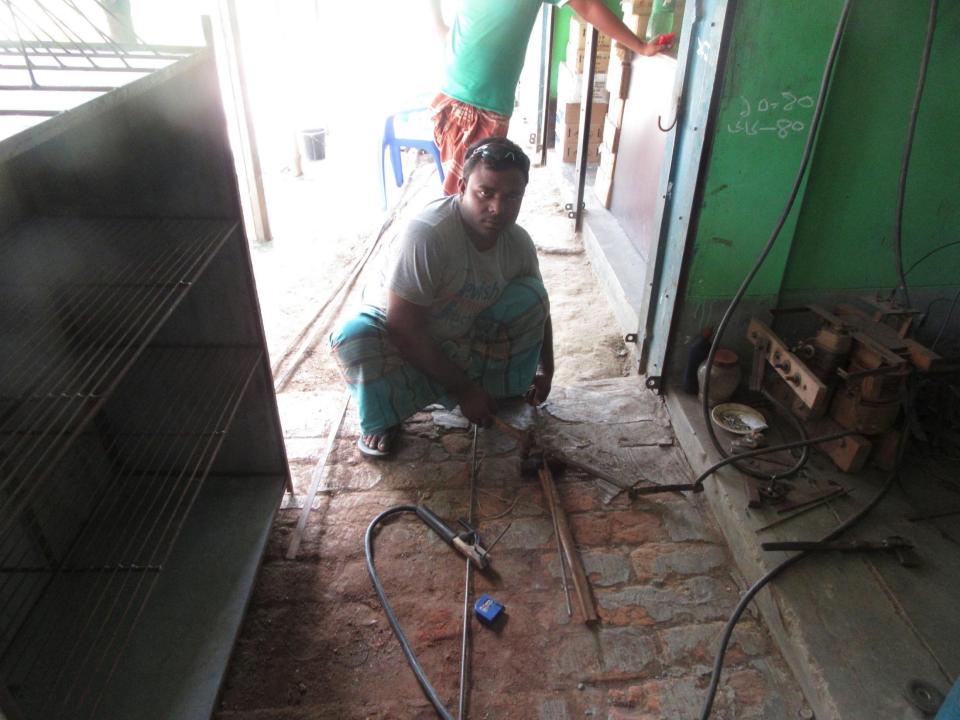

| Net Cash Surplus                                     | 151,600      | 318660       | 502608       |  |  |



| <b>S</b> <sub>TRENGTH</sub><br>Employment: Self: 01 Family:0<br>Others:0Experience & Skill : 10 Years<br>Quality goods & services;<br>Skill and experience; | WEAKNESS<br>Lack of Capital/Investment               |
|-------------------------------------------------------------------------------------------------------------------------------------------------------------|------------------------------------------------------|
| <b>OPPORTUNITIES</b><br>Huge demand in the community<br>Location of shop; Tetuljora, Rajfulbaria, Savar,<br>Dhaka.<br>Regular customers;                    | <b>T</b> HREATS<br>Theft<br>Fire<br>Political unrest |

Pictures









# **FAMILY PICTURE**