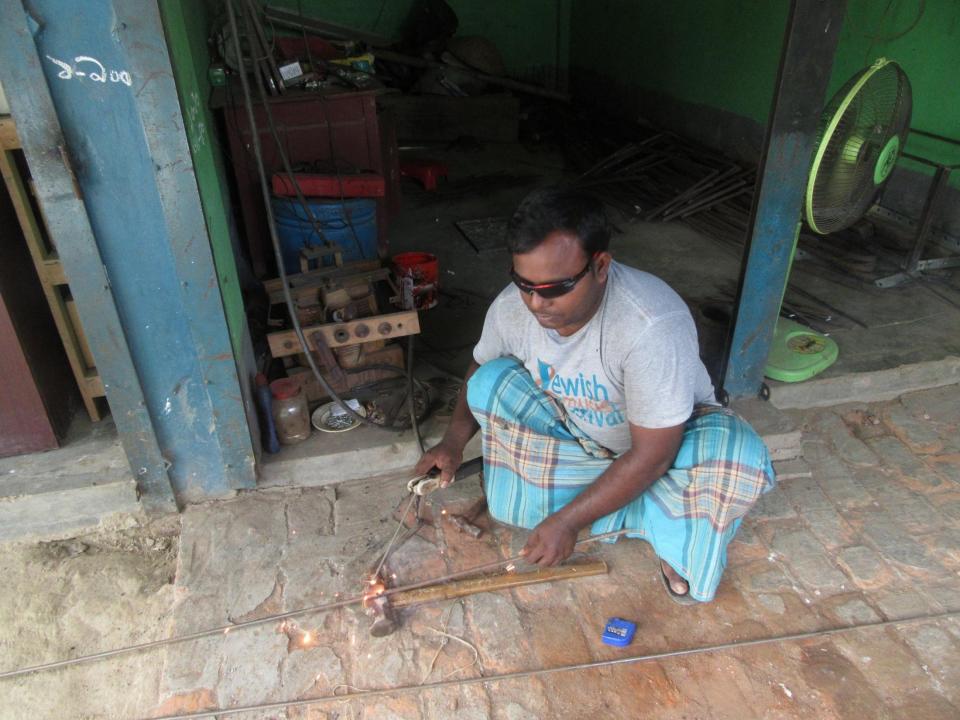

| Net Cash Surplus                                     | 151,600      | 318660       | 502608       |  |  |



| <b>S</b> <sub>TRENGTH</sub><br>Employment: Self: 01 Family:0<br>Others:0Experience & Skill : 10 Years<br>Quality goods & services;<br>Skill and experience; | WEAKNESS<br>Lack of Capital/Investment               |
|-------------------------------------------------------------------------------------------------------------------------------------------------------------|------------------------------------------------------|
| <b>OPPORTUNITIES</b><br>Huge demand in the community<br>Location of shop; Tetuljora, Rajfulbaria, Savar,<br>Dhaka.<br>Regular customers;                    | <b>T</b> HREATS<br>Theft<br>Fire<br>Political unrest |

Pictures









# **FAMILY PICTURE**