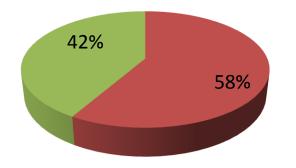

| Proposed Nobin Udyokta Business Info                 |   |                                                                                                                                                                                                                                                                                                                                                                                                    |  |  |
|------------------------------------------------------|---|----------------------------------------------------------------------------------------------------------------------------------------------------------------------------------------------------------------------------------------------------------------------------------------------------------------------------------------------------------------------------------------------------|--|--|
| Business Name                                        | : | MS MASUD TRADERS                                                                                                                                                                                                                                                                                                                                                                                   |  |  |
| Location                                             | : | Mollapara baazar, Puthiya, Rajshahi                                                                                                                                                                                                                                                                                                                                                                |  |  |
| Total Investment in BDT                              | : | BDT 120,000/-                                                                                                                                                                                                                                                                                                                                                                                      |  |  |
| Financing                                            | : | Self BDT 70,000 (from existing business) 58%<br>Required Investment BDT 50,000 (as equity) 42%                                                                                                                                                                                                                                                                                                     |  |  |
| Present salary/drawings<br>from business (estimates) | : | BDT 5,000                                                                                                                                                                                                                                                                                                                                                                                          |  |  |
| Proposed Salary                                      | : | BDT 5,000                                                                                                                                                                                                                                                                                                                                                                                          |  |  |
| Size of shop                                         | : | 70 ft x 30 ft = 2100 square ft                                                                                                                                                                                                                                                                                                                                                                     |  |  |
| Implementation                                       | : | <ul> <li>The business is planned to be scaled up by investment in existing goods like; Jute.</li> <li>10% gain on sales</li> <li>The shop in own place.</li> <li>The business is being operated by entrepreneur. Existing 01 employee.</li> <li>02 will be appointed after receiving equity money.</li> <li>Collects goods from Local Market.</li> <li>Agreed grace period is 3 months.</li> </ul> |  |  |