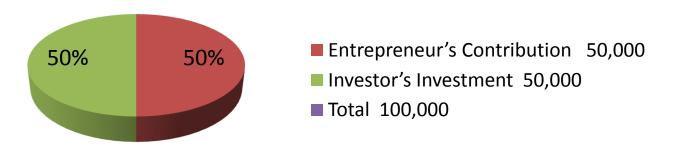

|                |      | D    |    | 1   |
|----------------|------|------|----|-----|
| <b>Investm</b> | 1ent | Krea | KN | nwn |

|             | Exis | ting       | Proposed          |   |                   |        |          |
|-------------|------|------------|-------------------|---|-------------------|--------|----------|
| Particulars | Qty. | Unit Price | Unit Price Amount |   | <b>Unit Price</b> | Amount | Proposed |
|             |      |            | (BDT)             |   |                   | (BDT)  | Total    |
| Rice        | 5    | 1050       | 5,250             | 1 | 10,000            | 10,000 | 15,250   |
| Atta        | 2    | 850        | 1,700             | 1 | 10000             | 10,000 | 11,700   |
| Sugar       | 1    | 3300       | 3,300             | 0 | 0                 | 0      | 3,300    |
| Pulse       | 10   | 100        | 1,000             | 1 | 10000             | 10,000 | 11,000   |
| Salt        | 50   | 25         | 1,250             | 0 | 0                 | 0      | 1,250    |
| Detergent   | 60   | 80         | 4,800             | 0 | 0                 | 0      | 4,800    |
| Soft drinks | 10   | 350        | 3,500             | 1 | 10000             | 10,000 | 13,500   |
| Oil         | 30   | 85         | 2,550             | 1 | 10000             | 10,000 | 12,550   |
| Cosmetics   | 1    | 11650      | 11,650            | 0 | 0                 | 0      | 11,650   |
| Others      | 1    | 15000      | 15,000            | 0 | 0                 | 0      | 15,000   |
|             | 170  | 0          | 50,000            | 5 | 0                 | 50,000 | 100,000  |