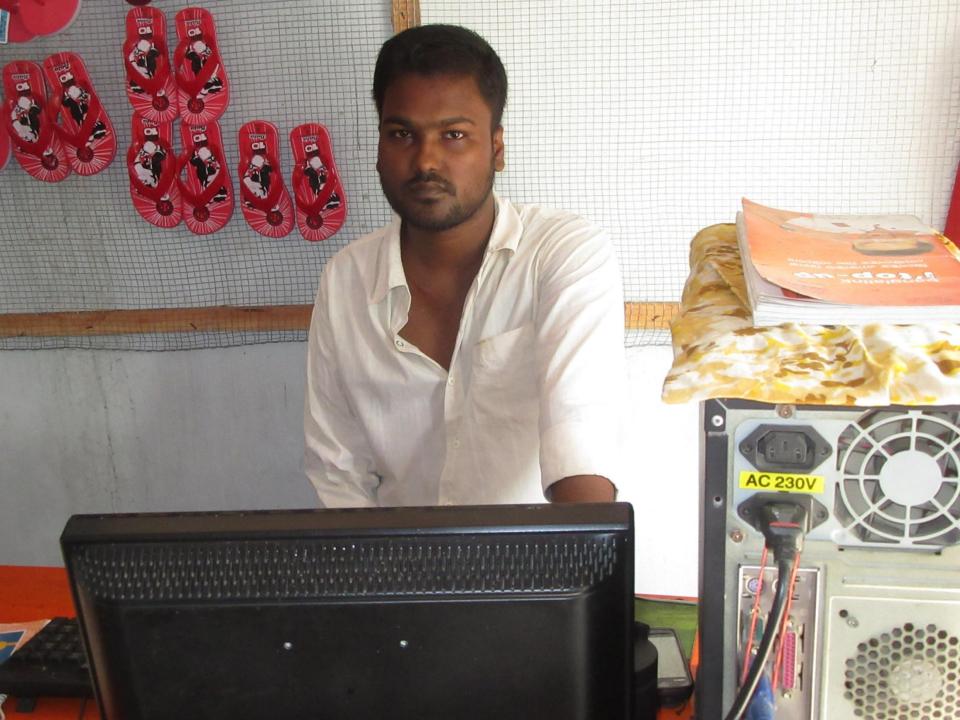

| Proposed Nobin Udyokta Business Info              |   |                                                                                                                                                                                                                                                                                                                                                                                                                   |  |  |  |
|---------------------------------------------------|---|-------------------------------------------------------------------------------------------------------------------------------------------------------------------------------------------------------------------------------------------------------------------------------------------------------------------------------------------------------------------------------------------------------------------|--|--|--|
| Business Name                                     | : | RAFI TELECOM & SHOE STORE                                                                                                                                                                                                                                                                                                                                                                                         |  |  |  |
| Location                                          | : | Barik mor, Jeupara, Puthiya, Rajshahi.                                                                                                                                                                                                                                                                                                                                                                            |  |  |  |
| Total Investment in BDT                           | : | BDT 90,000/-                                                                                                                                                                                                                                                                                                                                                                                                      |  |  |  |
| Financing                                         | : | Self BDT 40,000 (from existing business) 44% Required Investment BDT 50,000 (as equity) 56%                                                                                                                                                                                                                                                                                                                       |  |  |  |
| Present salary/drawings from business (estimates) | : | BDT 5,000                                                                                                                                                                                                                                                                                                                                                                                                         |  |  |  |
| Proposed Salary                                   | : | BDT 5,000                                                                                                                                                                                                                                                                                                                                                                                                         |  |  |  |
| Size of shop                                      | : | 10 ft x 10 ft = 100 square ft                                                                                                                                                                                                                                                                                                                                                                                     |  |  |  |
| Implementation                                    | : | <ul> <li>The business is planned to be scaled up by investment in existing goods like; Shoe &amp; Computer service.</li> <li>20% gain on sales</li> <li>The shop is Rented.</li> <li>The business is being operated by entrepreneur. Existing no employee.</li> <li>One will be appointed after receiving equity money.</li> <li>Collects goods from Natore.</li> <li>Agreed grace period is 3 months.</li> </ul> |  |  |  |

# Pictures

काणमान मिक्टि छाडा मिनान ।