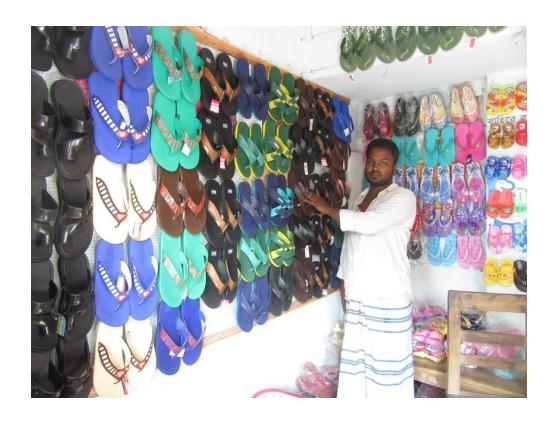

### Proposed NU Business Name: RAFI TELECOM & SHOE STORE



Project identification and prepared by: Md Ebadat Hossain Puthiya Unit, Rajshahi

Project verified by: Md Abdul Mannan Talukdar



| Brief Bio of The Proposed Nobin Udyokta                                                                                                         |    |                                                                                                                                                                                        |  |  |  |  |
|-------------------------------------------------------------------------------------------------------------------------------------------------|----|---------------------------------------------------------------------------------------------------------------------------------------------------------------------