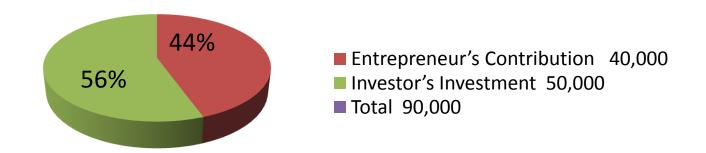

| Proposed Nobin Udyokta Business Info              |   |                                                                                                                                                                                                                                                                                                                                                                                                                   |  |  |  |
|---------------------------------------------------|---|-------------------------------------------------------------------------------------------------------------------------------------------------------------------------------------------------------------------------------------------------------------------------------------------------------------------------------------------------------------------------------------------------------------------|--|--|--|
| Business Name                                     | : | RAFI TELECOM & SHOE STORE                                                                                                                                                                                                                                                                                                                                                                                         |  |  |  |
| Location                                          | : | Barik mor, Jeupara, Puthiya, Rajshahi.                                                                                                                                                                                                                                                                                                                                                                            |  |  |  |
| Total Investment in BDT                           | : | BDT 90,000/-                                                                                                                                                                                                                                                                                                                                                                                                      |  |  |  |
| Financing                                         | : | Self BDT 40,000 (from existing business) 44% Required Investment BDT 50,000 (as equity) 56%                                                                                                                                                                                                                                                                                                                       |  |  |  |
| Present salary/drawings from business (estimates) | : | BDT 5,000                                                                                                                                                                                                                                                                                                                                                                                                         |  |  |  |
| Proposed Salary                                   | : | BDT 5,000                                                                                                                                                                                                                                                                                                                                                                                                         |  |  |  |
| Size of shop                                      | : | 10 ft x 10 ft = 100 square ft                                                                                                                                                                                                                                                                                                                                                                                     |  |  |  |
| Implementation                                    | : | <ul> <li>The business is planned to be scaled up by investment in existing goods like; Shoe &amp; Computer service.</li> <li>20% gain on sales</li> <li>The shop is Rented.</li> <li>The business is being operated by entrepreneur. Existing no employee.</li> <li>One will be appointed after receiving equity money.</li> <li>Collects goods from Natore.</li> <li>Agreed grace period is 3 months.</li> </ul> |  |  |  |

#### **Source of Finance**

40,000

7

0

4

0

50,000

90,000