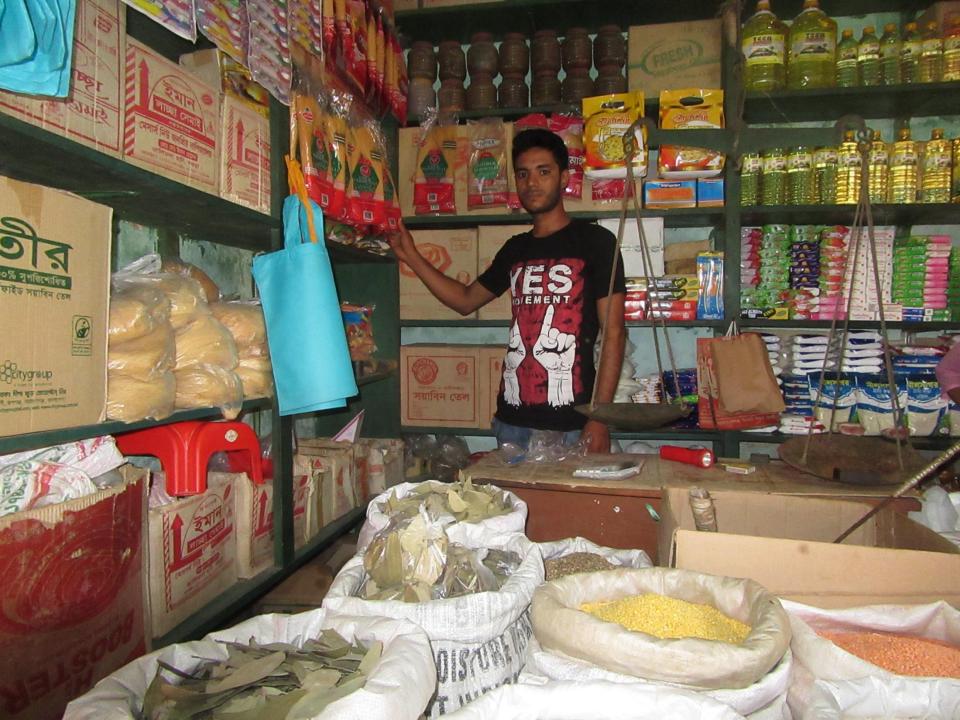

| Proposed Nobin Udyokta Business Info                 |   |                                                                                                                                                                                                                                                                                                                                                                                                                           |  |  |  |
|------------------------------------------------------|---|---------------------------------------------------------------------------------------------------------------------------------------------------------------------------------------------------------------------------------------------------------------------------------------------------------------------------------------------------------------------------------------------------------------------------|--|--|--|
| Business Name                                        | : | RIFAT STORE                                                                                                                                                                                                                                                                                                                                                                                                               |  |  |  |
| Location                                             | : | Taherpur Baazar, Bagmara, Rajshahi                                                                                                                                                                                                                                                                                                                                                                                        |  |  |  |
| Total Investment in BDT                              | : | BDT 110,000/-                                                                                                                                                                                                                                                                                                                                                                                                             |  |  |  |
| Financing                                            | : | Self BDT 60,000 (from existing business) 55%<br>Required Investment BDT 50,000 (as equity) 45%                                                                                                                                                                                                                                                                                                                            |  |  |  |
| Present salary/drawings<br>from business (estimates) | : | BDT 5,000                                                                                                                                                                                                                                                                                                                                                                                                                 |  |  |  |
| Proposed Salary                                      | : | BDT 5,000                                                                                                                                                                                                                                                                                                                                                                                                                 |  |  |  |
| Size of shop                                         | : | 12 ft x 08 ft = 96 square ft                                                                                                                                                                                                                                                                                                                                                                                              |  |  |  |
| Implementation                                       | : | <ul> <li>The business is planned to be scaled up by investment in existing goods like; Cumin, Pulse, Cardamom, Soap etc</li> <li>15 % gain on sales</li> <li>The shop in own place.</li> <li>The business is being operated by entrepreneur. Existing no employee.</li> <li>One will be appointed after receiving equity money.</li> <li>Collects goods from Natore.</li> <li>Agreed grace period is 3 months.</li> </ul> |  |  |  |