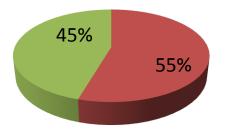

| Proposed Nobin Udyokta Business Info                 |   |                                                                                                                                                                                                                                                                                                                                                                                                                           |  |  |  |
|------------------------------------------------------|---|---------------------------------------------------------------------------------------------------------------------------------------------------------------------------------------------------------------------------------------------------------------------------------------------------------------------------------------------------------------------------------------------------------------------------|--|--|--|
| Business Name                                        | : | RIFAT STORE                                                                                                                                                                                                                                                                                                                                                                                                               |  |  |  |
| Location                                             | : | Taherpur Baazar, Bagmara, Rajshahi                                                                                                                                                                                                                                                                                                                                                                                        |  |  |  |
| Total Investment in BDT                              | : | BDT 110,000/-                                                                                                                                                                                                                                                                                                                                                                                                             |  |  |  |
| Financing                                            | : | Self BDT 60,000 (from existing business) 55%<br>Required Investment BDT 50,000 (as equity) 45%                                                                                                                                                                                                                                                                                                                            |  |  |  |
| Present salary/drawings<br>from business (estimates) | : | BDT 5,000                                                                                                                                                                                                                                                                                                                                                                                                                 |  |  |  |
| Proposed Salary                                      | : | BDT 5,000                                                                                                                                                                                                                                                                                                                                                                                                                 |  |  |  |
| Size of shop                                         | : | 12 ft x 08 ft = 96 square ft                                                                                                                                                                                                                                                                                                                                                                                              |  |  |  |
| Implementation                                       | : | <ul> <li>The business is planned to be scaled up by investment in existing goods like; Cumin, Pulse, Cardamom, Soap etc</li> <li>15 % gain on sales</li> <li>The shop in own place.</li> <li>The business is being operated by entrepreneur. Existing no employee.</li> <li>One will be appointed after receiving equity money.</li> <li>Collects goods from Natore.</li> <li>Agreed grace period is 3 months.</li> </ul> |  |  |  |