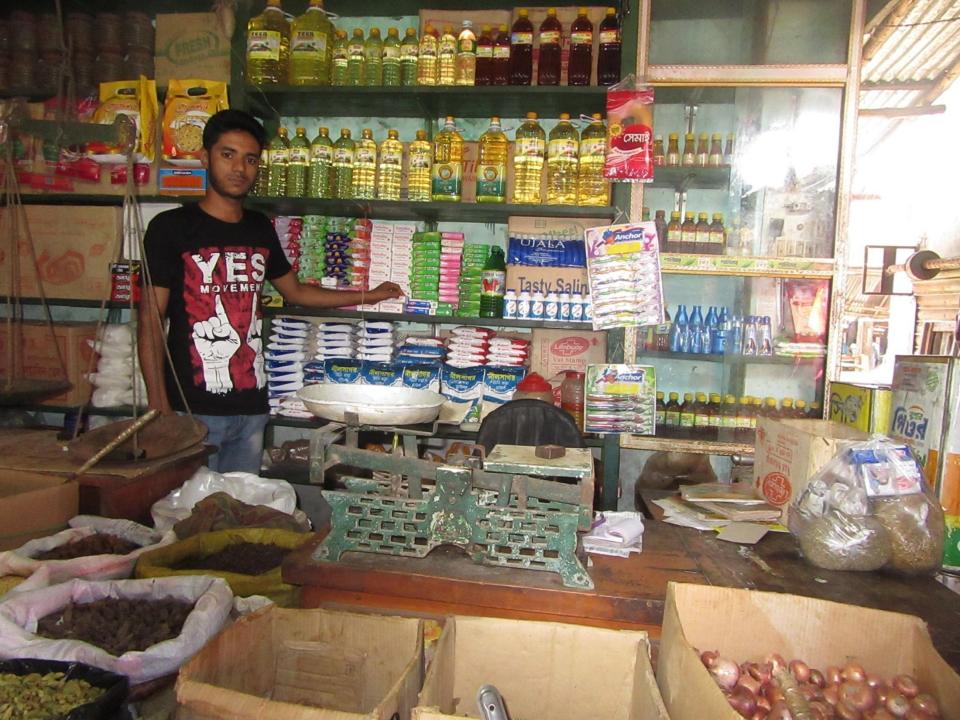

| Proposed Nobin Udyokta Business Info                 |   |                                                                                                                                                                                                                                                                                                                                                                                                                           |  |  |  |
|------------------------------------------------------|---|---------------------------------------------------------------------------------------------------------------------------------------------------------------------------------------------------------------------------------------------------------------------------------------------------------------------------------------------------------------------------------------------------------------------------|--|--|--|
| Business Name                                        | : | RIFAT STORE                                                                                                                                                                                                                                                                                                                                                                                                               |  |  |  |
| Location                                             | : | Taherpur Baazar, Bagmara, Rajshahi                                                                                                                                                                                                                                                                                                                                                                                        |  |  |  |
| Total Investment in BDT                              | : | BDT 110,000/-                                                                                                                                                                                                                                                                                                                                                                                                             |  |  |  |
| Financing                                            | : | Self BDT 60,000 (from existing business) 55%<br>Required Investment BDT 50,000 (as equity) 45%                                                                                                                                                                                                                                                                                                                            |  |  |  |
| Present salary/drawings<br>from business (estimates) | : | BDT 5,000                                                                                                                                                                                                                                                                                                                                                                                                                 |  |  |  |
| Proposed Salary                                      | : | BDT 5,000                                                                                                                                                                                                                                                                                                                                                                                                                 |  |  |  |
| Size of shop                                         | : | 12 ft x 08 ft = 96 square ft                                                                                                                                                                                                                                                                                                                                                                                              |  |  |  |
| Implementation                                       | : | <ul> <li>The business is planned to be scaled up by investment in existing goods like; Cumin, Pulse, Cardamom, Soap etc</li> <li>15 % gain on sales</li> <li>The shop in own place.</li> <li>The business is being operated by entrepreneur. Existing no employee.</li> <li>One will be appointed after receiving equity money.</li> <li>Collects goods from Natore.</li> <li>Agreed grace period is 3 months.</li> </ul> |  |  |  |

### **Existing Business (BDT**)

|                                   |       | r       |         |
|-----------------------------------|-------|---------|---------|
| Particular                        | Daily | Monthly | Yearly  |
| Revenue(Sales)                    |       |         |         |
| Cumin, Pulse, Cardamom, Soap etc  | 3300  | 99000   | 1188000 |
| Total Sales (A)                   | 3300  | 99000   | 1188000 |
| Less Variable Expense             |       |         |         |
| Cumin, Pulse, Cardamom, Soap etc  | 2805  | 84150   | 1009800 |
| Total variable Expense (B)        | 2,805 | 84150   | 1009800 |
| Contribution Margin (CM) [C=(A-B) | 495   | 14850   | 178200  |
| Less Variable Expense             |       |         |         |
| Electricity bill                  |       | 300     | 3600    |
| Transportation                    |       | 2,000   | 24000   |
| Salary (self)                     |       | 5000    | 60000   |
| Entertainment                     |       | 200     | 2400    |
| Bank charge                       |       | 100     | 1200    |
| Guard                             |       | 60      | 720     |
| Mobile bill                       |       | 200     | 2400    |
| Total fixed cost (D)              |       | 7,800   | 93600   |
| Net Profit (E)= [C-D]             |       | 7,050   | 84600   |