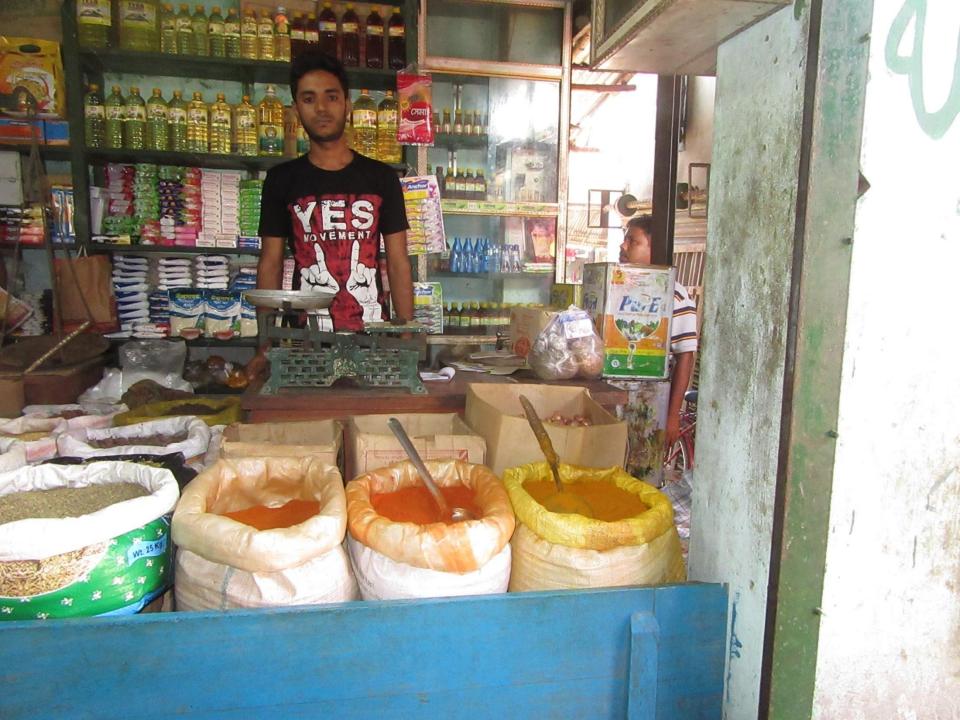

| Proposed Nobin Udyokta Business Info                 |   |                                                                                                                                                                                                                                                                                                                                                                                                                           |  |  |  |
|------------------------------------------------------|---|---------------------------------------------------------------------------------------------------------------------------------------------------------------------------------------------------------------------------------------------------------------------------------------------------------------------------------------------------------------------------------------------------------------------------|--|--|--|
| Business Name                                        | : | RIFAT STORE                                                                                                                                                                                                                                                                                                                                                                                                               |  |  |  |
| Location                                             | : | Taherpur Baazar, Bagmara, Rajshahi                                                                                                                                                                                                                                                                                                                                                                                        |  |  |  |
| Total Investment in BDT                              | : | BDT 110,000/-                                                                                                                                                                                                                                                                                                                                                                                                             |  |  |  |
| Financing                                            | : | Self BDT 60,000 (from existing business) 55%<br>Required Investment BDT 50,000 (as equity) 45%                                                                                                                                                                                                                                                                                                                            |  |  |  |
| Present salary/drawings<br>from business (estimates) | : | BDT 5,000                                                                                                                                                                                                                                                                                                                                                                                                                 |  |  |  |
| Proposed Salary                                      | : | BDT 5,000                                                                                                                                                                                                                                                                                                                                                                                                                 |  |  |  |
| Size of shop                                         | : | 12 ft x 08 ft = 96 square ft                                                                                                                                                                                                                                                                                                                                                                                              |  |  |  |
| Implementation                                       | : | <ul> <li>The business is planned to be scaled up by investment in existing goods like; Cumin, Pulse, Cardamom, Soap etc</li> <li>15 % gain on sales</li> <li>The shop in own place.</li> <li>The business is being operated by entrepreneur. Existing no employee.</li> <li>One will be appointed after receiving equity money.</li> <li>Collects goods from Natore.</li> <li>Agreed grace period is 3 months.</li> </ul> |  |  |  |