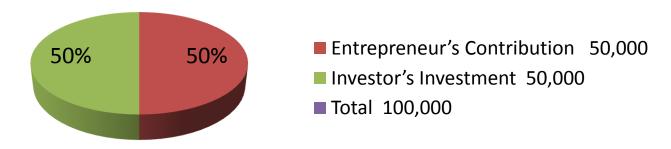

| Investment Breakdown |      |            |                              |   |        |        |         |  |
|----------------------|------|------------|------------------------------|---|--------|--------|---------|--|
|                      | E    | kisting    | Proposed                     |   |        |        |         |  |
| Particulars          | Qty. | Unit Price | Amount Qty Unit Price Amount |   |        |        |         |  |
|                      |      |            | (BDT)                        |   |        | (BDT)  | Total   |  |
| Rice                 | 9    | 1620       | 14,580                       | 1 | 10,000 | 10,000 | 24,580  |  |
| Sugar                | 1    | 3300       | 3,300                        | 1 | 10000  | 10,000 | 13,300  |  |
| Atta                 | 1    | 850        | 850                          | 1 | 10000  | 10,000 | 10,850  |  |
| Bran                 | 1    | 1200       | 1,200                        | 1 | 10000  | 10,000 | 11,200  |  |
| Soyabin              | 30   | 85         | 2,550                        | 0 | 0      | 0      | 2,550   |  |
| Detergent            | 1    | 2000       | 2,000                        | 0 | 0      | 0      | 2,000   |  |
| Cosmetics            | 1    | 5000       | 5,000                        | 1 | 10000  | 10,000 | 15,000  |  |
| Others               | 1    | 520        | 520                          | 0 | 0      | 0      | 520     |  |
| Security             | 1    | 20000      | 20,000                       | 0 | 0      | 0      | 20,000  |  |
|                      | 46   | 0          | 50,000                       | 6 | 0      | 50,000 | 100,000 |  |