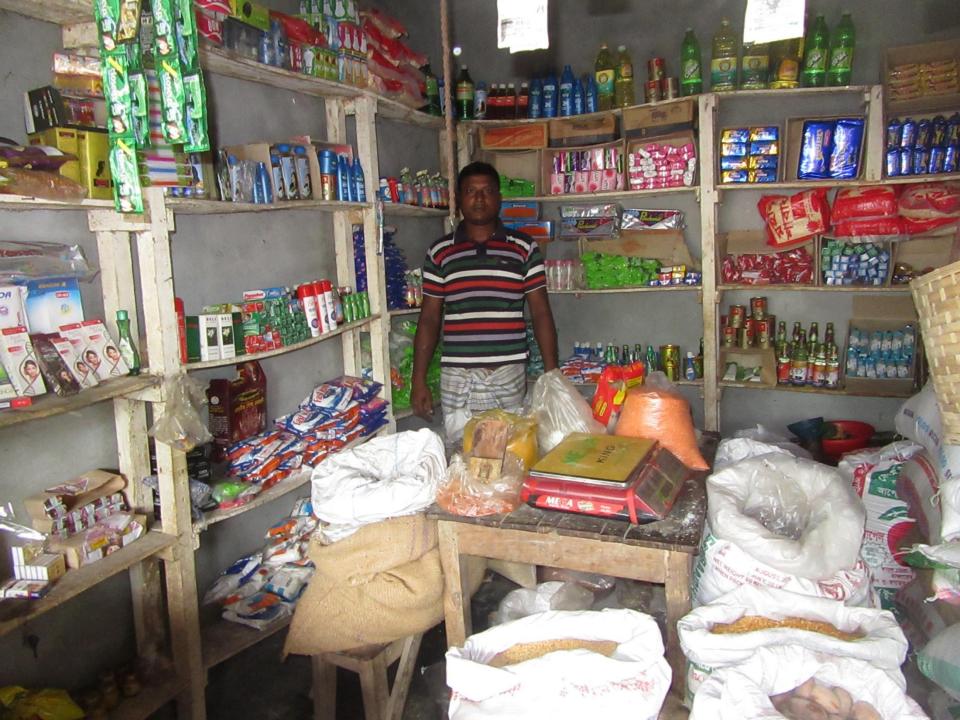

| Proposed Nobin Udyokta Business Info                 |   |                                                                                                                                                                                                                                                                                                                                                                                                                                             |  |  |  |
|------------------------------------------------------|---|---------------------------------------------------------------------------------------------------------------------------------------------------------------------------------------------------------------------------------------------------------------------------------------------------------------------------------------------------------------------------------------------------------------------------------------------|--|--|--|
| Business Name                                        | : | SHARMIN STORE                                                                                                                                                                                                                                                                                                                                                                                                                               |  |  |  |
| Location                                             | : | Basbari, Dhokrakul, Puthiya, Rajshahi.                                                                                                                                                                                                                                                                                                                                                                                                      |  |  |  |
| Total Investment in BDT                              | : | BDT 100,000/-                                                                                                                                                                                                                                                                                                                                                                                                                               |  |  |  |
| Financing                                            | : | Self BDT 50,000 (from existing business) 50%<br>Required Investment BDT 50,000 (as equity) 50%                                                                                                                                                                                                                                                                                                                                              |  |  |  |
| Present salary/drawings<br>from business (estimates) | : | BDT 5,000                                                                                                                                                                                                                                                                                                                                                                                                                                   |  |  |  |
| Proposed Salary                                      | : | BDT 5,000                                                                                                                                                                                                                                                                                                                                                                                                                                   |  |  |  |
| Size of shop                                         | : | 10 ft x 06 ft = 60 square ft                                                                                                                                                                                                                                                                                                                                                                                                                |  |  |  |
| Implementation                                       | : | <ul> <li>The business is planned to be scaled up by investment in existing goods like; Rice, Atta, Bran, Soyabin,Cosmetics etc</li> <li>15 % gain on sales</li> <li>The shop in rented.</li> <li>The business is being operated by entrepreneur. Existing no employee.</li> <li>One will be appointed after receiving equity money.</li> <li>Collects goods from Natore &amp; Puthiya.</li> <li>Agreed grace period is 3 months.</li> </ul> |  |  |  |

# **FAMILY PICTURE**