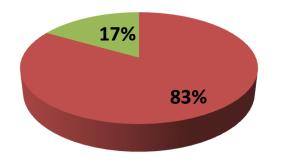

| Proposed Nobin Udyokta Business Info                 |   |                                                                                                                                                                                                                                                                                                                                                    |  |  |  |
|------------------------------------------------------|---|----------------------------------------------------------------------------------------------------------------------------------------------------------------------------------------------------------------------------------------------------------------------------------------------------------------------------------------------------|--|--|--|
| Business Name                                        | : | ASHAR ALO GARMENTS                                                                                                                                                                                                                                                                                                                                 |  |  |  |
| Location                                             | : | Charghat Baazar                                                                                                                                                                                                                                                                                                                                    |  |  |  |
| Total Investment in BDT                              | : | BDT 300,000/-                                                                                                                                                                                                                                                                                                                                      |  |  |  |
| Financing                                            | : | Self BDT 250,000 (from existing business) 83%<br>Required Investment BDT 50,000 (as equity) 17%                                                                                                                                                                                                                                                    |  |  |  |
| Present salary/drawings<br>from business (estimates) | : | BDT 5,000                                                                                                                                                                                                                                                                                                                                          |  |  |  |
| Proposed Salary                                      | : | BDT 5,000                                                                                                                                                                                                                                                                                                                                          |  |  |  |
| Size of shop                                         | : | 10 ft x 20 ft = 200 square ft                                                                                                                                                                                                                                                                                                                      |  |  |  |
| Implementation                                       | : | <ul> <li>The business is planned to be scaled up by investment in existing goods like; Pant, Shirt, Genji, Vail,etc</li> <li>20% gain on sales</li> <li>The shop in rented.</li> <li>The business is being operated by entrepreneur. Existing no employee</li> <li>Collects goods from Dhaka.</li> <li>Agreed grace period is 3 months.</li> </ul> |  |  |  |