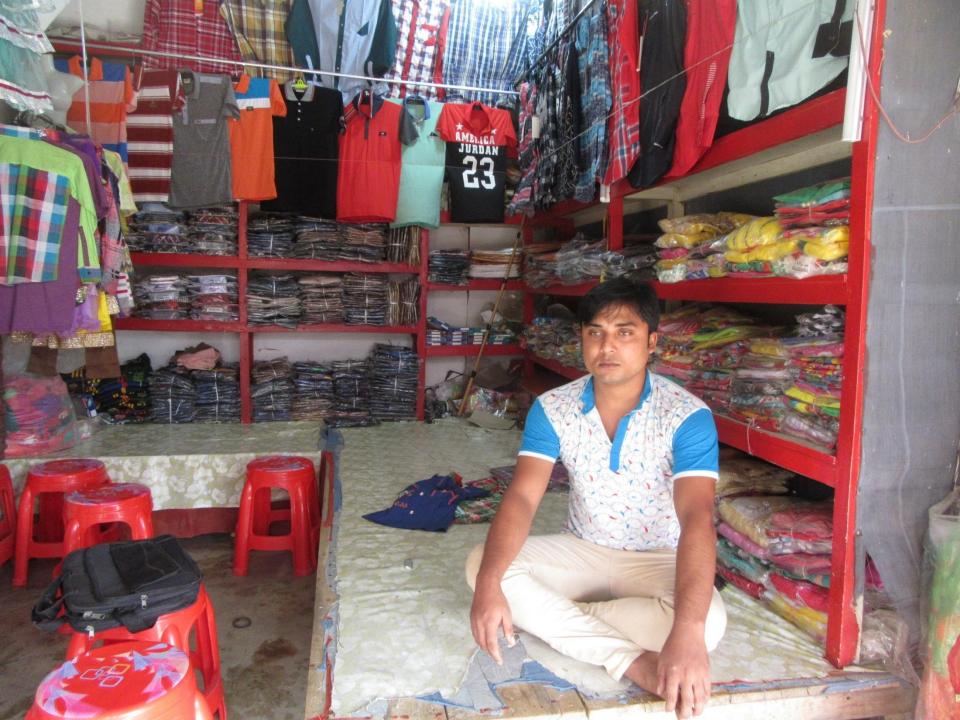

| Proposed Nobin Udyokta Business Info                 |   |                                                                                                                                                                                                                                                                                                                                                    |  |  |  |
|------------------------------------------------------|---|----------------------------------------------------------------------------------------------------------------------------------------------------------------------------------------------------------------------------------------------------------------------------------------------------------------------------------------------------|--|--|--|
| Business Name                                        | : | ASHAR ALO GARMENTS                                                                                                                                                                                                                                                                                                                                 |  |  |  |
| Location                                             | : | Charghat Baazar                                                                                                                                                                                                                                                                                                                                    |  |  |  |
| Total Investment in BDT                              | : | BDT 300,000/-                                                                                                                                                                                                                                                                                                                                      |  |  |  |
| Financing                                            | : | Self BDT 250,000 (from existing business) 83%<br>Required Investment BDT 50,000 (as equity) 17%                                                                                                                                                                                                                                                    |  |  |  |
| Present salary/drawings<br>from business (estimates) | : | BDT 5,000                                                                                                                                                                                                                                                                                                                                          |  |  |  |
| Proposed Salary                                      | : | BDT 5,000                                                                                                                                                                                                                                                                                                                                          |  |  |  |
| Size of shop                                         | : | 10 ft x 20 ft = 200 square ft                                                                                                                                                                                                                                                                                                                      |  |  |  |
| Implementation                                       | : | <ul> <li>The business is planned to be scaled up by investment in existing goods like; Pant, Shirt, Genji, Vail,etc</li> <li>20% gain on sales</li> <li>The shop in rented.</li> <li>The business is being operated by entrepreneur. Existing no employee</li> <li>Collects goods from Dhaka.</li> <li>Agreed grace period is 3 months.</li> </ul> |  |  |  |