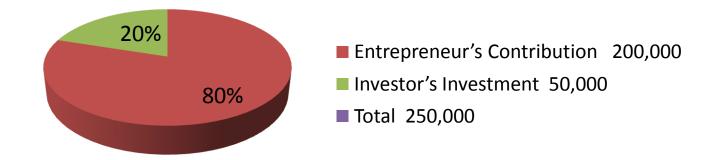

| Proposed Nobin Udyokta Business Info                 |   |                                                                                                                                                                                                                                                                                                                                                                          |  |  |  |
|------------------------------------------------------|---|--------------------------------------------------------------------------------------------------------------------------------------------------------------------------------------------------------------------------------------------------------------------------------------------------------------------------------------------------------------------------|--|--|--|
| Business Name                                        | : | M.A & H FASHION                                                                                                                                                                                                                                                                                                                                                          |  |  |  |
| Location                                             | : | Charghat                                                                                                                                                                                                                                                                                                                                                                 |  |  |  |
| Total Investment in BDT                              | : | BDT 250,000/-                                                                                                                                                                                                                                                                                                                                                            |  |  |  |
| Financing                                            | : | Self BDT 200,000 (from existing business) 80%<br>Required Investment BDT 50,000 (as equity) 20%                                                                                                                                                                                                                                                                          |  |  |  |
| Present salary/drawings<br>from business (estimates) | : | BDT 5,000                                                                                                                                                                                                                                                                                                                                                                |  |  |  |
| Proposed Salary                                      | : | BDT 5,000                                                                                                                                                                                                                                                                                                                                                                |  |  |  |
| Size of shop                                         | : | 12 ft x 20 ft = 240 square ft                                                                                                                                                                                                                                                                                                                                            |  |  |  |
| Implementation                                       | : | <ul> <li>The business is planned to be scaled up by investment in existing goods like; Panjabi, T shirt, Pant, ladies etc.</li> <li>20% gain on sales</li> <li>The shop in rented.</li> <li>The business is being operated by entrepreneur. Existing no employee</li> <li>Collects goods from Dhaka &amp; Rajshahi.</li> <li>Agreed grace period is 3 months.</li> </ul> |  |  |  |