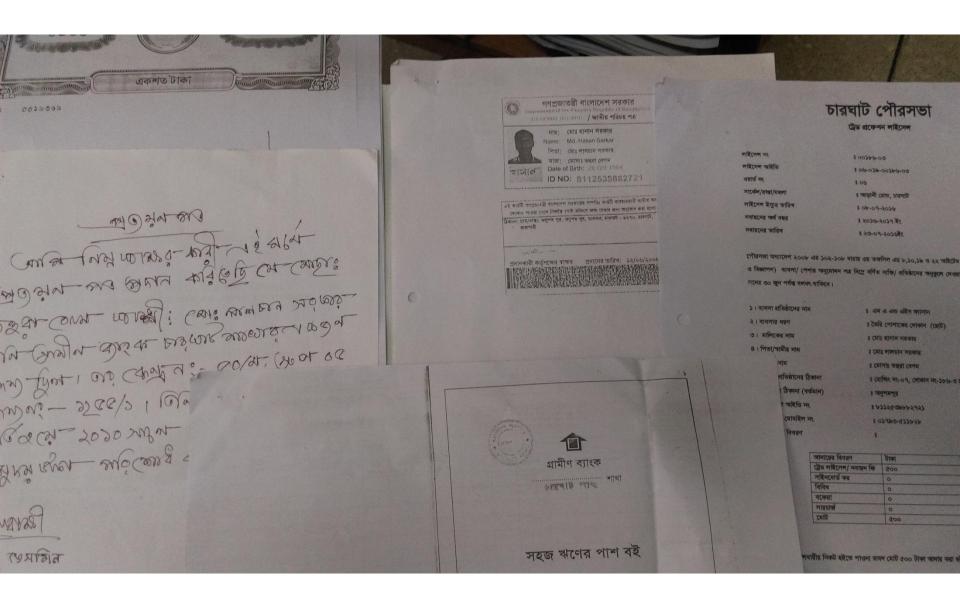

| Brief Bio of The Proposed Nobin Udyokta                                                                                                                        |   |                                                                                                                                                                                                                |  |  |  |  |
|----------------------------------------------------------------------------------------------------------------------------------------------------------------|---|----------------------------------------------------------------------------------------------------------------------------------------------------------------------------------------------------------------|--|--|--|--|
| Name                                                                                                                                                           | : | MD HASAN SARKAR                                                                                                                                                                                                |  |  |  |  |
| Age                                                                                                                                                            | : | 28-10-1984 (31 Years)                                                                                                                                                                                          |  |  |  |  |
| Education, till to date                                                                                                                                        | : | Class X                                                                                                                                                                                                        |  |  |  |  |
| Marital status                                                                                                                                                 | : | Married                                                                                                                                                                                                        |  |  |  |  |
| Children                                                                                                                                                       | : | 02 Daughters                                                                                                                                                                                                   |  |  |  |  |
| No. of siblings:                                                                                                                                               | : | 01 Sister 01 Brother                                                                                                                                                                                           |  |  |  |  |
| Address                                                                                                                                                        | : | Vill: Anupompur, P.O: Charghat, P.S: Charghat, Dist: Rajshahi                                                                                                                                                  |  |  |  |  |
| Parent's and GB related Info<br>(i) Who is GB member<br>(ii) Mother's name<br>(iii) Father's name<br>(iv) GB member's info                                     |   | Mother Father<br>MST TAHURA BEGUM<br>MD LALCHAN SARKAR<br>Branch: Charghat , Centre # 50 (Male),<br>Member ID: 10262/1, Group No: 10<br>Member since: 25-05-2004 to 2010 (06 Years)<br>First Ioan: BDT 10000/- |  |  |  |  |
| Further Information:<br>(v) Who pays GB loan installment<br>(vi) Mobile lady<br>(vii) Grameen Education Loan<br>(viii) Any other loan like GB,<br>BRAC ASA etc |   | Existing loan: BDT 20000/- Outstanding loan: BDT 12520/-<br>Son<br>No<br>No<br>No                                                                                                                              |  |  |  |  |

## BRIEF BIO OF THE PROPOSED NOBIN UDYOKTA (CONT...)

| Present<br>Occupation(Besides own<br>business, i.e., persuading<br>further studies, other<br>business etc.) | : | Nil                                                                |
|-------------------------------------------------------------------------------------------------------------|---|--------------------------------------------------------------------|
| Business Experiences and                                                                                    | : | 08 years experience in running business. 03 Years in own business. |
| Training Info                                                                                               | : | He has no training                                                 |
| Other Own/Family Sources of Income                                                                          | : | Yes                                                                |
| Other Own/Family Sources of Liabilities                                                                     | : | None                                                               |
| Entrepreneur Contact No.                                                                                    | : | 01793-511828                                                       |
| Mother's Contact No.                                                                                        | : | 01775-964073                                                       |
| NU Project<br>Source/Reference                                                                              | : | Grameen Shakti Samajik Byabosha Ltd. Bagha Unit, Rajshah           |