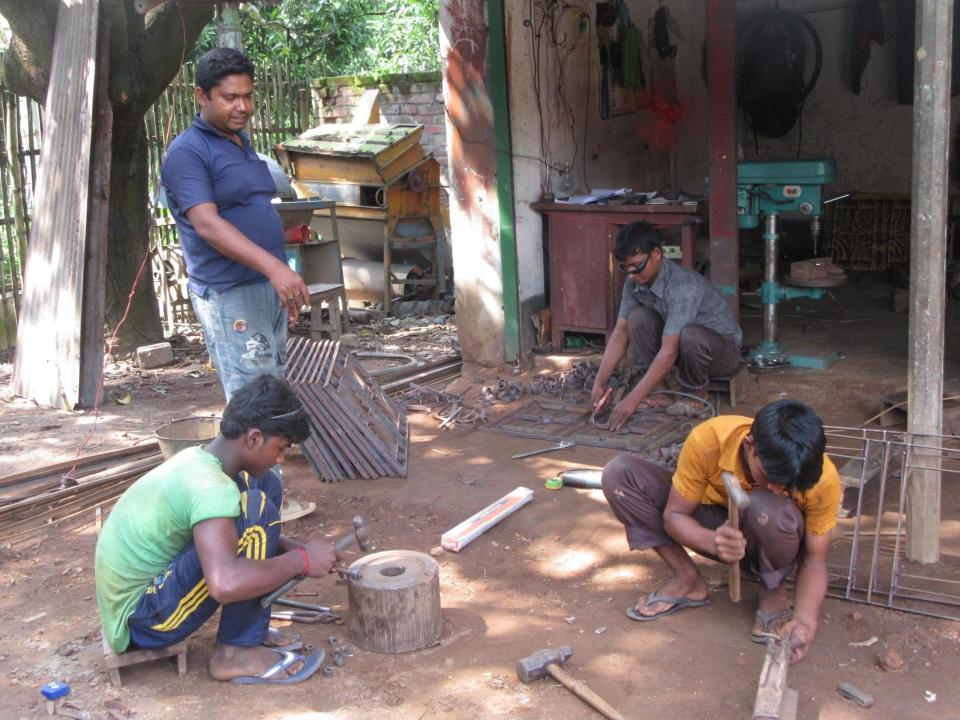

| 50,000       |              |
| 2.2 | Payment of GB Loan                                   |              |              |
| 2.3 | Investment Pay Back (Including<br>Ownership Tr. Fee) | 30000        | 30000        |
|     | Total Cash Outflow                                   | 80,000       | 30000        |
| 3   | Net Cash Surplus                                     | 181,320      | 395830       |

### **SWOT ANALYSIS**

# Strength

Employment: Self: 01 Family:0

Others:0Experience & Skill: 04 Years

Quality goods & services;

Skill and experience;

### WEAKNESS

Lack of Capital/Investment

### **O**PPORTUNITIES

Huge demand in the community

Location of shop; Tetuljora, Rajfulbaria, Savar,

Dhaka.

Regular customers;

### THREATS

Theft

Fire

Political unrest

# Pictures













## **FAMILY PICTURE**