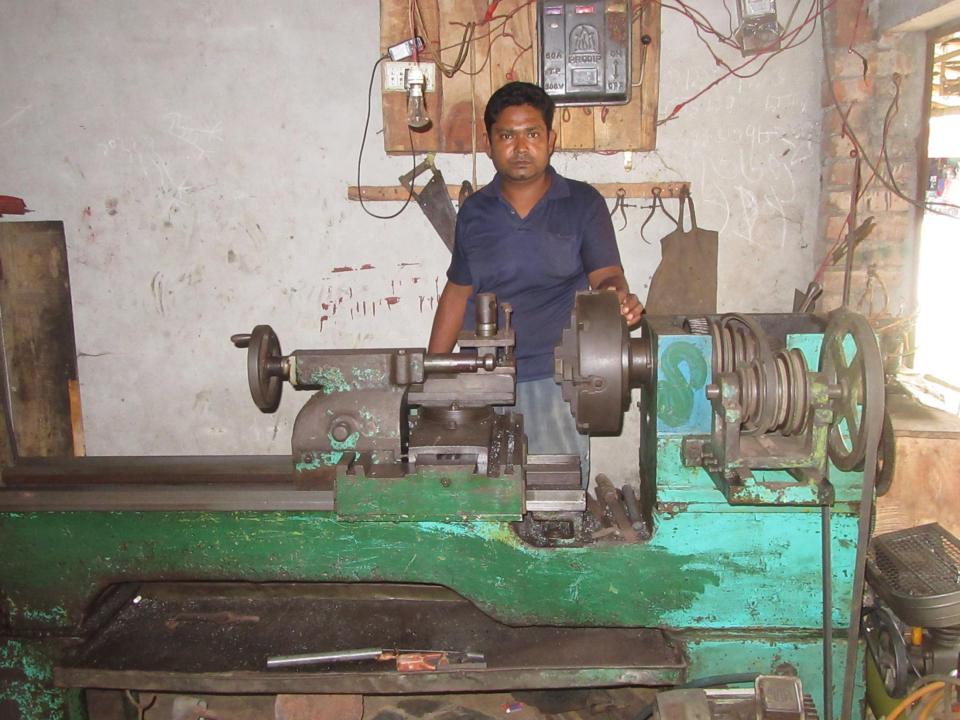

| 50,000       |              |
| 2.2 | Payment of GB Loan                                   |              |              |
| 2.3 | Investment Pay Back (Including<br>Ownership Tr. Fee) | 30000        | 30000        |
|     | Total Cash Outflow                                   | 80,000       | 30000        |
| 3   | Net Cash Surplus                                     | 181,320      | 395830       |

### **SWOT ANALYSIS**

# Strength

Employment: Self: 01 Family:0

Others:0Experience & Skill: 04 Years

Quality goods & services;

Skill and experience;

### WEAKNESS

Lack of Capital/Investment

### **O**PPORTUNITIES

Huge demand in the community

Location of shop; Tetuljora, Rajfulbaria, Savar,

Dhaka.

Regular customers;

### THREATS

Theft

Fire

Political unrest

# Pictures













## **FAMILY PICTURE**