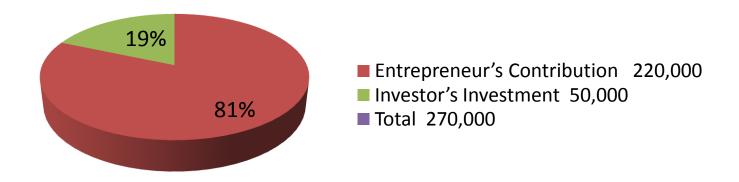

| Proposed Nobin Udyokta Business Info              |   |                                                                                                                                                                                                                                                                                                                                                                                                              |  |  |
|---------------------------------------------------|---|--------------------------------------------------------------------------------------------------------------------------------------------------------------------------------------------------------------------------------------------------------------------------------------------------------------------------------------------------------------------------------------------------------------|--|--|
| Business Name                                     | : | MIZAN ENGINEERING WORKSHOP                                                                                                                                                                                                                                                                                                                                                                                   |  |  |
| Location                                          | : | Tethulia Baazar                                                                                                                                                                                                                                                                                                                                                                                              |  |  |
| Total Investment in BDT                           | : | BDT 270,000/-                                                                                                                                                                                                                                                                                                                                                                                                |  |  |
| Financing                                         | : | Self BDT 220,000 (from existing business) 81% Required Investment BDT 50,000 (as equity) 19%                                                                                                                                                                                                                                                                                                                 |  |  |
| Present salary/drawings from business (estimates) | • | BDT 5,000                                                                                                                                                                                                                                                                                                                                                                                                    |  |  |
| Proposed Salary                                   | : | BDT 5,000                                                                                                                                                                                                                                                                                                                                                                                                    |  |  |
| Size of shop                                      | : | 15 ft x 20 ft = 150 square ft                                                                                                                                                                                                                                                                                                                                                                                |  |  |
| Implementation                                    | : | <ul> <li>The business is planned to be scaled up by investment in existing goods like; Almirah, gate ,Window etc</li> <li>25% gain on sales</li> <li>The shop is rented.</li> <li>The business is being operated by entrepreneur. Existing 04 employee.</li> <li>01 Will be appointed after receiving equity money.</li> <li>Collects goods from Lalpur</li> <li>Agreed grace period is 3 months.</li> </ul> |  |  |

| Investment Breakdown |      |            |         |            |       |        |          |
|----------------------|------|------------|---------|------------|-------|--------|----------|
| Existing             |      |            |         | Proposed   |       |        |          |
| Particulars          | Qty. | Unit Price | Amount  | Amount Qty |       | Amount | Proposed |
|                      |      |            | (BDT)   |            |       | (BDT)  | Total    |
| Machine              | 1    | 120000     | 120,000 | 225        | 45    | 10,125 | 130,125  |
| Welding              | 2    | 22000      | 44,000  | 0          | 0     | 0      | 44,000   |
| Drill machine        | 3    | 2500       | 7,500   | 0          | 0     | 0      | 7,500    |
| Punch drill          | 1    | 19000      | 19,000  | 0          | 0     | 0      | 19,000   |
| Rod                  | 70   | 55         | 3,850   | 0          | 0     | 0      | 3,850    |
| Machine              | 1    | 14000      | 14,000  | 0          | 0     | 0      | 14,000   |
| Security             | 1    | 10000      | 10,000  | 0          | 0     | 0      | 10,000   |
| Others               | 1    | 1650       | 1,650   | 1          | 2495  | 2,495  | 4,145    |
| Pati                 | 0    | 0          | 0       | 180        | 41    | 7,380  | 7,380    |
| Angle                | 0    | 0          | 0       | 1          | 10000 | 10,000 | 10,000   |
| Sheet                | 0    | 0          |         | 1          | 20000 | 20,000 | 20,000   |
|                      | 80   | 0          | 220,000 | 408        | 0     | 50,000 | 270,000  |