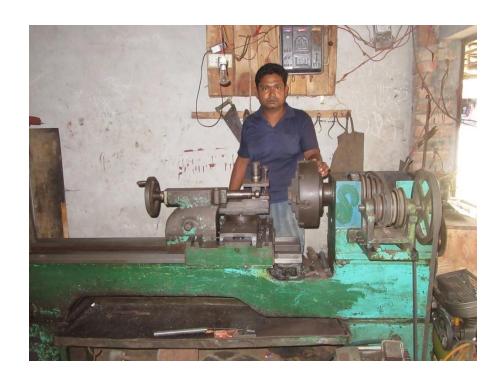

#### Proposed NU Business Name: MIZAN ENGINEERING WORKSHOP



Project identification and prepared by: MD Shahidul islam Bagha Unit, Rajshahi

Project verified by: md Abdul Mannan Talukdar



| Brief Bio of The Proposed Nobin Udyokta                                                                        |       |                                                                                                                                                                                                        |  |  |
|----------------------------------------------------------------------------------------------------------------|-------|--------------------------------------------------------------------------------------------------------------------------------------------------------------------------------------------------------|--|--|
| Name