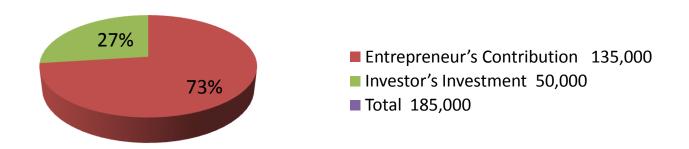

| Proposed Nobin Udyokta Business Info              |   |                                                                                                                                                                                                                                                                                                                                                                               |  |  |  |
|---------------------------------------------------|---|-------------------------------------------------------------------------------------------------------------------------------------------------------------------------------------------------------------------------------------------------------------------------------------------------------------------------------------------------------------------------------|--|--|--|
| Business Name                                     | : | MOLLA MACHINERIES & HARDWARE                                                                                                                                                                                                                                                                                                                                                  |  |  |  |
| Location                                          | : | Tetulia Baazar                                                                                                                                                                                                                                                                                                                                                                |  |  |  |
| Total Investment in BDT                           | : | BDT 185,000/-                                                                                                                                                                                                                                                                                                                                                                 |  |  |  |
| Financing                                         | : | Self BDT 135,000 (from existing business) 73% Required Investment BDT 50,000 (as equity) 27%                                                                                                                                                                                                                                                                                  |  |  |  |
| Present salary/drawings from business (estimates) | : | BDT 5,000                                                                                                                                                                                                                                                                                                                                                                     |  |  |  |
| Proposed Salary                                   | : | BDT 5,000                                                                                                                                                                                                                                                                                                                                                                     |  |  |  |
| Size of shop                                      | : | 10 ft x 20 ft = 200 square ft                                                                                                                                                                                                                                                                                                                                                 |  |  |  |
| Implementation                                    | : | <ul> <li>The business is planned to be scaled up by investment in existing goods like; Mobil, Crank, Piston, Bearing, Shiner etc.</li> <li>20% gain on sales</li> <li>The shop is in own place</li> <li>The business is being operated by entrepreneur. Existing no employee.</li> <li>Collects goods from Bogura, Dhaka</li> <li>Agreed grace period is 3 months.</li> </ul> |  |  |  |

#### **Source of Finance**

2

0

135,000

Machineries

0

216

0

0

28000

0

28,000

50,000

28,000

185,000

| Financial Projection (BDT)                  |       |         |         |         |         |  |
|---------------------------------------------|-------|---------|---------|---------|---------|--|
| Paticular                                   | Daily | Monthly | Year1   | Year 2  | Year 3  |  |
| Revenue(Sales)                              |       |         |         |         |         |  |
| Mobil, Crank, Piston , Bearing, Shiner etc. | 4300  | 129000  | 1548000 | 1625400 | 1706670 |  |
| Total Sales (A)                             | 4300  | 129000  | 1548000 | 1625400 | 1706670 |  |
| Less Variable Expense                       |       |         |         |         |         |  |
| Mobil, Crank, Piston , Bearing, Shiner etc. | 3440  | 103200  | 1238400 | 1300320 | 1365336 |  |
| Total variable Expense (B)                  | 3,440 | 103200  | 1238400 | 1300320 | 1365336 |  |
| Contribution Margin (CM) [C=(A-B)           | 860   | 25800   | 309600  | 325080  | 341334  |  |
| Less Variable Expense                       |       |         |         |         |         |  |
| Electricity bill                            |       | 300     | 3600    | 3800    | 4000    |  |
| Transportation                              |       | 1,300   | 15,600  | 16000   | 16300   |  |
| Salary (self)                               |       | 5000    | 60000   | 60000   | 60000   |  |
| Entertainment                               |       | 200     | 2400    | 2400    | 2400    |  |
| Bank charge                                 |       | 100     | 1200    | 1200    | 1200    |  |
| Guard                                       |       | 150     | 1800    | 1800    | 1800    |  |
| Mobile bill                                 |       | 300     | 3600    | 3700    | 3800    |  |
| Total fixed cost (D)                        |       | 7,250   | 87,000  | 87,700  | 87700   |  |
| Net Profit (E)= [C-D]                       |       | 18550   | 222600  | 237,380 | 253634  |  |
| Investment Payback                          |       |         | 20,000  | 20,000  | 20,000  |  |