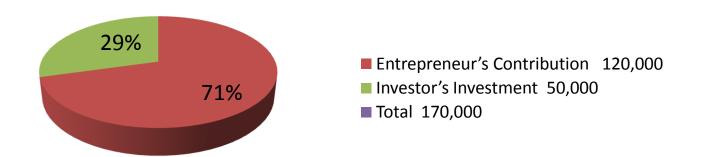

| Proposed Nobin Udyokta Business Info              |   |                                                                                                                                                                                                                                                                                                                                   |  |  |
|---------------------------------------------------|---|-----------------------------------------------------------------------------------------------------------------------------------------------------------------------------------------------------------------------------------------------------------------------------------------------------------------------------------|--|--|
| Business Name                                     | : | MONIRUL FURNITURE                                                                                                                                                                                                                                                                                                                 |  |  |
| Location                                          | : | Tetulia Baazar                                                                                                                                                                                                                                                                                                                    |  |  |
| Total Investment in BDT                           | : | BDT 170,000/-                                                                                                                                                                                                                                                                                                                     |  |  |
| Financing                                         | : | Self BDT 120,000 (from existing business) 86%<br>Required Investment BDT 50,000 (as equity) 14%                                                                                                                                                                                                                                   |  |  |
| Present salary/drawings from business (estimates) | : | BDT 5,000                                                                                                                                                                                                                                                                                                                         |  |  |
| Proposed Salary                                   | : | BDT 5,000                                                                                                                                                                                                                                                                                                                         |  |  |
| Size of shop                                      | : | 50ft x 100 ft = 5000 square ft                                                                                                                                                                                                                                                                                                    |  |  |
| Implementation                                    | : | <ul> <li>The business is planned to be scaled up by investment in existing goods like; Wood</li> <li>20% gain on sales</li> <li>The shop in rented.</li> <li>The business is being operated by entrepreneur. Existing 05 employee</li> <li>Collects goods from Local market.</li> <li>Agreed grace period is 3 months.</li> </ul> |  |  |

### **Investment Breakdown**

| Existing    |      |               |         | Proposed |               |        |          |
|-------------|------|---------------|---------|----------|---------------|--------|----------|
| Particulars | Qty. | Unit<br>Price | Amount  | Qty      | Unit<br>Price | Amount | Proposed |
|             |      |               | (BDT)   |          |               | (BDT)  | Total    |
| Mehogoni    | 40   | 1000          | 40,000  | 0        | 0             | 0      | 40,000   |
| Jackfruit   | 12   | 2000          | 24,000  | 0        | 0             | 0      | 24,000   |
| Shishu      | 8    | 800           | 6,400   | 0        | 0             | 0      | 6,400    |
| Slice wood  | 50   | 500           | 25,000  | 1        | 50000         | 50,000 | 75,000   |
| Others      | 1    | 4600          | 4,600   | 0        | 0             | 0      | 4,600    |
| Security    | 1    | 20000         | 20,000  | 0        | 0             | 0      | 20,000   |
|             | 112  | 0             | 120,000 | 1        | 0             | 50,000 | 170,000  |