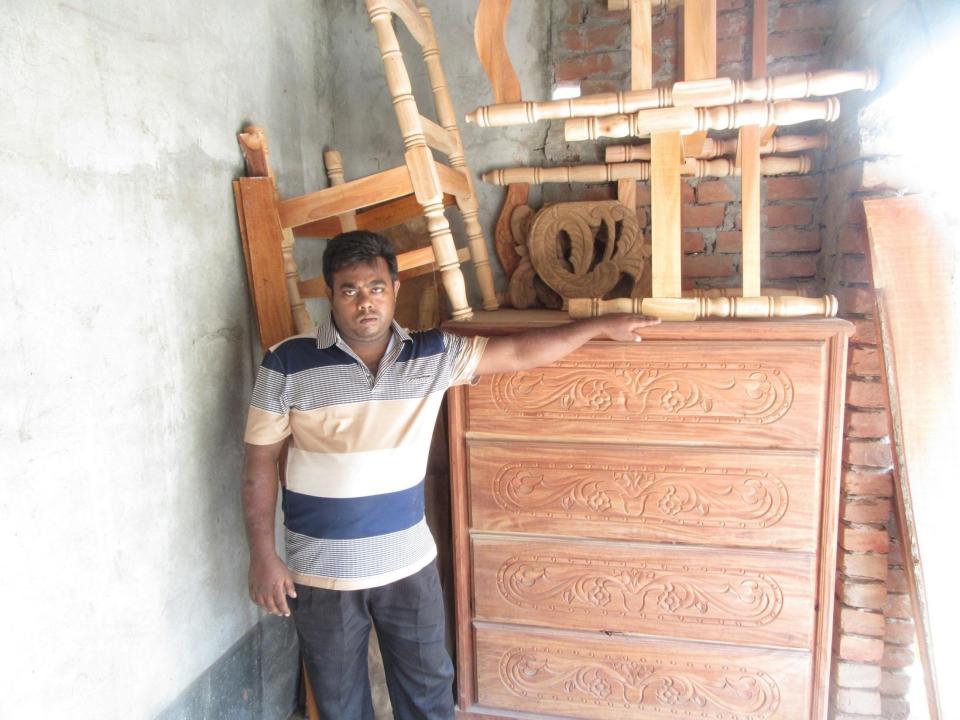

# Pictures

| Proposed Nobin Udyokta Business Info              |   |                                                                                                                                                                                                                                                                                                                                   |  |  |
|---------------------------------------------------|---|-----------------------------------------------------------------------------------------------------------------------------------------------------------------------------------------------------------------------------------------------------------------------------------------------------------------------------------|--|--|
| Business Name                                     | : | MONIRUL FURNITURE                                                                                                                                                                                                                                                                                                                 |  |  |
| Location                                          | : | Tetulia Baazar                                                                                                                                                                                                                                                                                                                    |  |  |
| Total Investment in BDT                           | : | BDT 170,000/-                                                                                                                                                                                                                                                                                                                     |  |  |
| Financing                                         | : | Self BDT 120,000 (from existing business) 86%<br>Required Investment BDT 50,000 (as equity) 14%                                                                                                                                                                                                                                   |  |  |
| Present salary/drawings from business (estimates) | : | BDT 5,000                                                                                                                                                                                                                                                                                                                         |  |  |
| Proposed Salary                                   | : | BDT 5,000                                                                                                                                                                                                                                                                                                                         |  |  |
| Size of shop                                      | : | 50ft x 100 ft = 5000 square ft                                                                                                                                                                                                                                                                                                    |  |  |
| Implementation                                    | : | <ul> <li>The business is planned to be scaled up by investment in existing goods like; Wood</li> <li>20% gain on sales</li> <li>The shop in rented.</li> <li>The business is being operated by entrepreneur. Existing 05 employee</li> <li>Collects goods from Local market.</li> <li>Agreed grace period is 3 months.</li> </ul> |  |  |