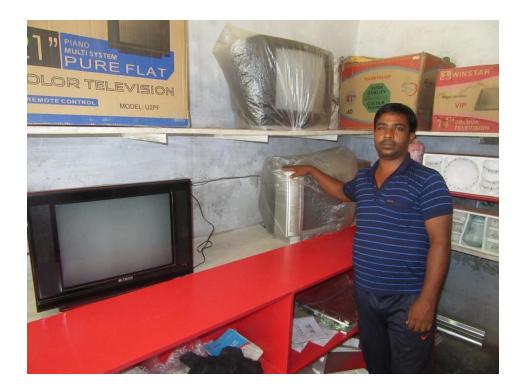

#### Proposed NU Business Name: MONTU TRADERS



Project identification and prepared by: MD Shahidul islam Bagha Unit, Rajshahi

Project verified by: Abdul Mannan Talukdar



Samajik Byabosha Ltd.

| Brief Bio of The Proposed Nobin Udyokta                                                                                    |   |                                                                                                                                                                                    |  |  |  |  |
|----------------------------------------------------------------------------------------------------------------------------|---|------------------------------------------------------------------------------------------------------------------------------------------------------------------------------------|--|--|--|--|
|