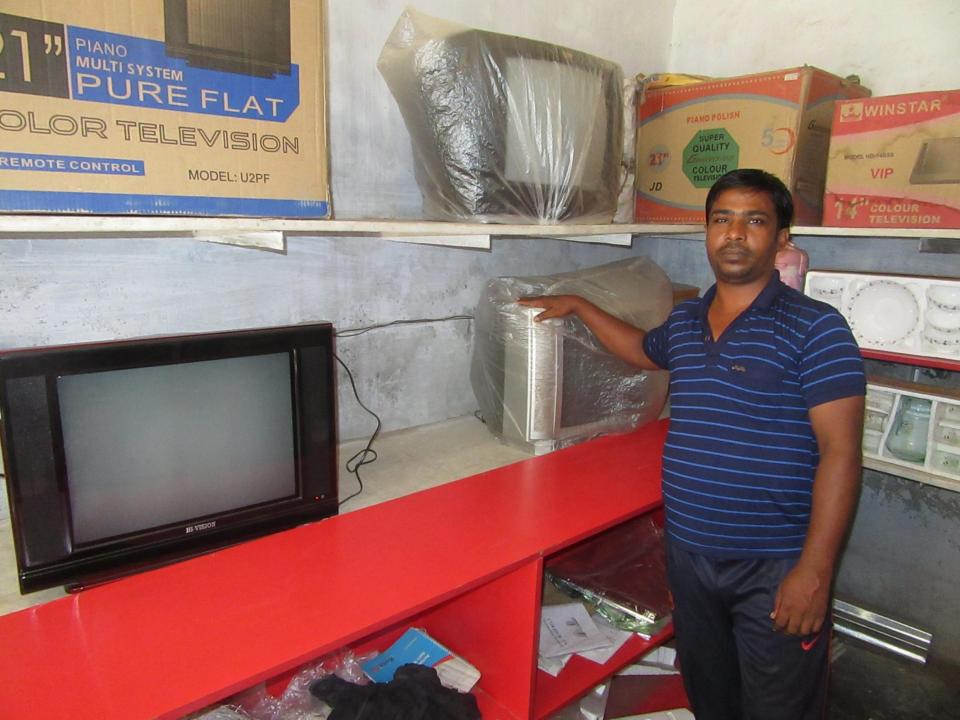

| 70,000       | 20000        |              |
| 3   | Net Cash Surplus              | 178,600      | 372960       | 582708       |



| <b>S</b> <sub>TRENGTH</sub><br>Employment: Self: 01 Family:0<br>Others:0Experience & Skill : 10 Years<br>Quality goods & services;<br>Skill and experience; | WEAKNESS<br>Lack of Capital/Investment               |
|-------------------------------------------------------------------------------------------------------------------------------------------------------------|------------------------------------------------------|
| Opportunities<br>Huge demand in the community<br>Location of shop; Tetuljora, Rajfulbaria, Savar,<br>Dhaka.<br>Regular customers;                           | <b>T</b> HREATS<br>Theft<br>Fire<br>Political unrest |

Pictures











# **FAMILY PICTURE**