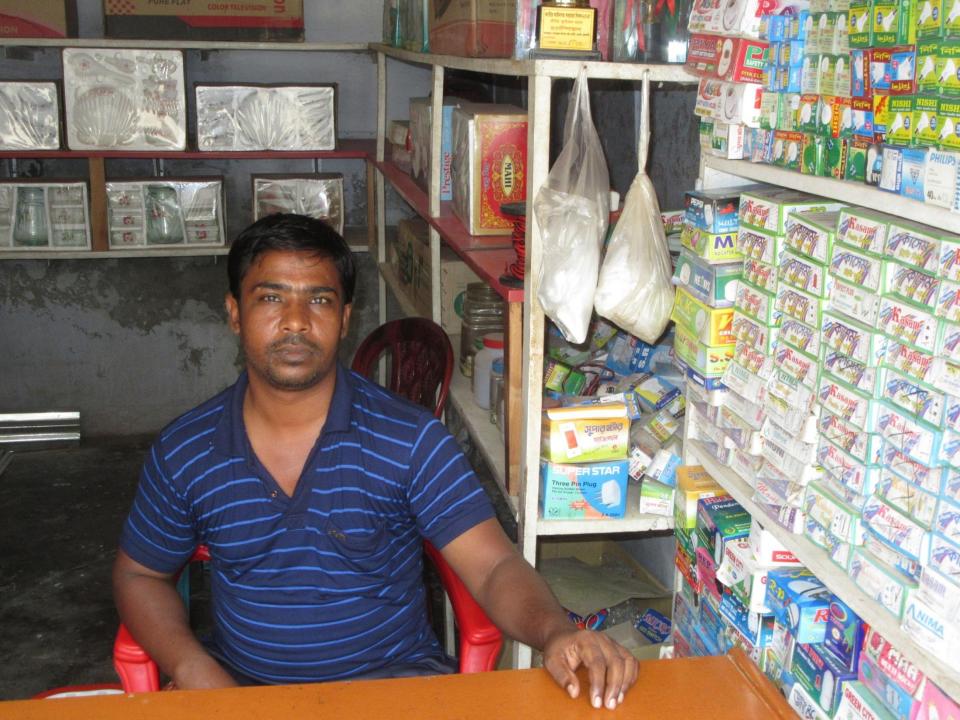

| Proposed Nobin Udyokta Business Info                 |   |                                                                                                                                                                                                                                                                                                                                                                               |  |  |  |
|------------------------------------------------------|---|-------------------------------------------------------------------------------------------------------------------------------------------------------------------------------------------------------------------------------------------------------------------------------------------------------------------------------------------------------------------------------|--|--|--|
| Business Name                                        | : | MONTU TRADERS                                                                                                                                                                                                                                                                                                                                                                 |  |  |  |
| Location                                             | : | Char Ghat Baazar                                                                                                                                                                                                                                                                                                                                                              |  |  |  |
| Total Investment in BDT                              | : | BDT 240,000/-                                                                                                                                                                                                                                                                                                                                                                 |  |  |  |
| Financing                                            | : | Self BDT 190,000 (from existing business) 79%                                                                                                                                                                                                                                                                                                                                 |  |  |  |
|                                                      |   | Required Investment BDT 50,000 (as equity) 21%                                                                                                                                                                                                                                                                                                                                |  |  |  |
| Present salary/drawings<br>from business (estimates) | : | BDT 5,000                                                                                                                                                                                                                                                                                                                                                                     |  |  |  |
| Proposed Salary                                      | : | BDT 5,000                                                                                                                                                                                                                                                                                                                                                                     |  |  |  |
| Size of shop                                         | : | 10 ft x 15 ft = 150 square ft                                                                                                                                                                                                                                                                                                                                                 |  |  |  |
| Implementation                                       | : | <ul> <li>The business is planned to be scaled up by investment in existing goods like; TV, Gift items, Bulb, Electronics items etc.</li> <li>20% gain on sales</li> <li>The shop is rented.</li> <li>The business is being operated by entrepreneur. Existing no employee.</li> <li>Collects goods from Rajshahi, Natore</li> <li>Agreed grace period is 3 months.</li> </ul> |  |  |  |

Pictures