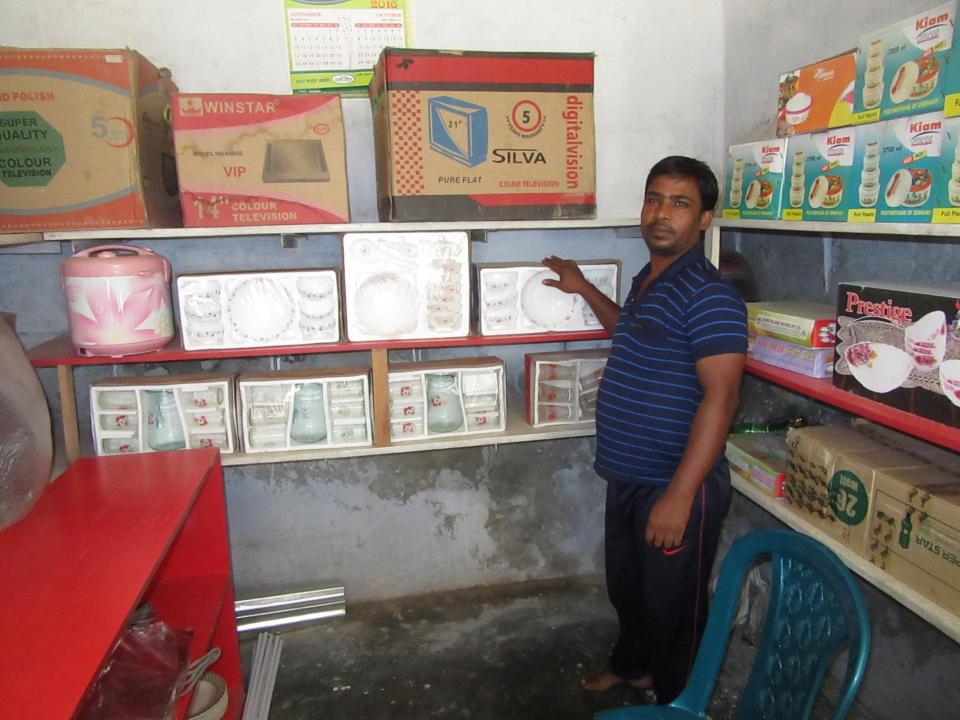

| Proposed Nobin Udyokta Business Info                 |   |                                                                                                                                                                                                                                                                                                                                                                               |  |  |  |
|------------------------------------------------------|---|-------------------------------------------------------------------------------------------------------------------------------------------------------------------------------------------------------------------------------------------------------------------------------------------------------------------------------------------------------------------------------|--|--|--|
| Business Name                                        | : | MONTU TRADERS                                                                                                                                                                                                                                                                                                                                                                 |  |  |  |
| Location                                             | : | Char Ghat Baazar                                                                                                                                                                                                                                                                                                                                                              |  |  |  |
| Total Investment in BDT                              | : | BDT 240,000/-                                                                                                                                                                                                                                                                                                                                                                 |  |  |  |
| Financing                                            | : | Self BDT 190,000 (from existing business) 79%                                                                                                                                                                                                                                                                                                                                 |  |  |  |
|                                                      |   | Required Investment BDT 50,000 (as equity) 21%                                                                                                                                                                                                                                                                                                                                |  |  |  |
| Present salary/drawings<br>from business (estimates) | : | BDT 5,000                                                                                                                                                                                                                                                                                                                                                                     |  |  |  |
| Proposed Salary                                      | : | BDT 5,000                                                                                                                                                                                                                                                                                                                                                                     |  |  |  |
| Size of shop                                         | : | 10 ft x 15 ft = 150 square ft                                                                                                                                                                                                                                                                                                                                                 |  |  |  |
| Implementation                                       | : | <ul> <li>The business is planned to be scaled up by investment in existing goods like; TV, Gift items, Bulb, Electronics items etc.</li> <li>20% gain on sales</li> <li>The shop is rented.</li> <li>The business is being operated by entrepreneur. Existing no employee.</li> <li>Collects goods from Rajshahi, Natore</li> <li>Agreed grace period is 3 months.</li> </ul> |  |  |  |

Pictures