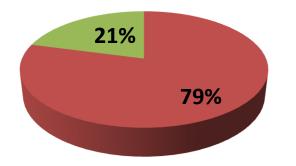

| Proposed Nobin Udyokta Business Info                 |   |                                                                                                                                                                                                                                                                                                                                                                               |  |  |  |
|------------------------------------------------------|---|-------------------------------------------------------------------------------------------------------------------------------------------------------------------------------------------------------------------------------------------------------------------------------------------------------------------------------------------------------------------------------|--|--|--|
| Business Name                                        | : | MONTU TRADERS                                                                                                                                                                                                                                                                                                                                                                 |  |  |  |
| Location                                             | : | Char Ghat Baazar                                                                                                                                                                                                                                                                                                                                                              |  |  |  |
| Total Investment in BDT                              | : | BDT 240,000/-                                                                                                                                                                                                                                                                                                                                                                 |  |  |  |
| Financing                                            | : | Self BDT 190,000 (from existing business) 79%                                                                                                                                                                                                                                                                                                                                 |  |  |  |
|                                                      |   | Required Investment BDT 50,000 (as equity) 21%                                                                                                                                                                                                                                                                                                                                |  |  |  |
| Present salary/drawings<br>from business (estimates) | : | BDT 5,000                                                                                                                                                                                                                                                                                                                                                                     |  |  |  |
| Proposed Salary                                      | : | BDT 5,000                                                                                                                                                                                                                                                                                                                                                                     |  |  |  |
| Size of shop                                         | : | 10 ft x 15 ft = 150 square ft                                                                                                                                                                                                                                                                                                                                                 |  |  |  |
| Implementation                                       | : | <ul> <li>The business is planned to be scaled up by investment in existing goods like; TV, Gift items, Bulb, Electronics items etc.</li> <li>20% gain on sales</li> <li>The shop is rented.</li> <li>The business is being operated by entrepreneur. Existing no employee.</li> <li>Collects goods from Rajshahi, Natore</li> <li>Agreed grace period is 3 months.</li> </ul> |  |  |  |