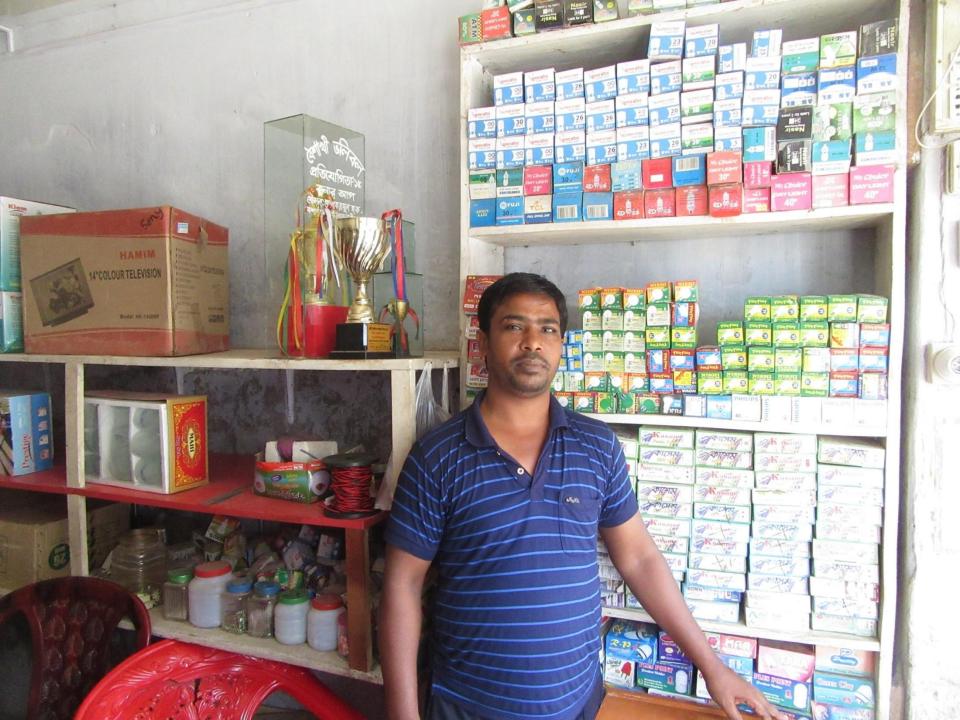

| Proposed Nobin Udyokta Business Info                 |   |                                                                                                                                                                                                                                                                                                                                                                               |  |  |  |
|------------------------------------------------------|---|-------------------------------------------------------------------------------------------------------------------------------------------------------------------------------------------------------------------------------------------------------------------------------------------------------------------------------------------------------------------------------|--|--|--|
| Business Name                                        | : | MONTU TRADERS                                                                                                                                                                                                                                                                                                                                                                 |  |  |  |
| Location                                             | : | Char Ghat Baazar                                                                                                                                                                                                                                                                                                                                                              |  |  |  |
| Total Investment in BDT                              | : | BDT 240,000/-                                                                                                                                                                                                                                                                                                                                                                 |  |  |  |
| Financing                                            | : | Self BDT 190,000 (from existing business) 79%                                                                                                                                                                                                                                                                                                                                 |  |  |  |
|                                                      |   | Required Investment BDT 50,000 (as equity) 21%                                                                                                                                                                                                                                                                                                                                |  |  |  |
| Present salary/drawings<br>from business (estimates) | : | BDT 5,000                                                                                                                                                                                                                                                                                                                                                                     |  |  |  |
| Proposed Salary                                      | : | BDT 5,000                                                                                                                                                                                                                                                                                                                                                                     |  |  |  |
| Size of shop                                         | : | 10 ft x 15 ft = 150 square ft                                                                                                                                                                                                                                                                                                                                                 |  |  |  |
| Implementation                                       | : | <ul> <li>The business is planned to be scaled up by investment in existing goods like; TV, Gift items, Bulb, Electronics items etc.</li> <li>20% gain on sales</li> <li>The shop is rented.</li> <li>The business is being operated by entrepreneur. Existing no employee.</li> <li>Collects goods from Rajshahi, Natore</li> <li>Agreed grace period is 3 months.</li> </ul> |  |  |  |

Pictures