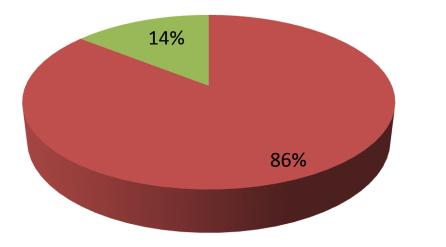

| Proposed Nobin Udyokta Business Info                 |   |                                                                                                                                                                                                                                                                                                                                             |  |  |
|------------------------------------------------------|---|---------------------------------------------------------------------------------------------------------------------------------------------------------------------------------------------------------------------------------------------------------------------------------------------------------------------------------------------|--|--|
| Business Name                                        | : | AMIT CLOTH STORE                                                                                                                                                                                                                                                                                                                            |  |  |
| Location                                             | : | _                                                                                                                                                                                                                                                                                                                                           |  |  |
| Total Investment in BDT                              | : | BDT 700000/-                                                                                                                                                                                                                                                                                                                                |  |  |
| Financing                                            | : | Self BDT 600000/-(from existing business) 86%<br>Required Investment BDT 100,000/-(as equity) 14%                                                                                                                                                                                                                                           |  |  |
| Present salary/drawings<br>from business (estimates) | : | BDT 5,000/-                                                                                                                                                                                                                                                                                                                                 |  |  |
| Proposed Salary                                      | : | BDT 5,000/-                                                                                                                                                                                                                                                                                                                                 |  |  |
| Size of shop                                         | : | 14ft x 10ft= 140square ft                                                                                                                                                                                                                                                                                                                   |  |  |
| Implementation                                       | : | <ul> <li>The business is planned to be scaled up by investment in existing goods like; Cloth item etc.</li> <li>Average 15% gain on sale.</li> <li>The business is operating by entrepreneur. Existing 3 employee.</li> <li>The shop is rented.</li> <li>Collects goods from Rajshahi.</li> <li>Agreed grace period is 3 months.</li> </ul> |  |  |