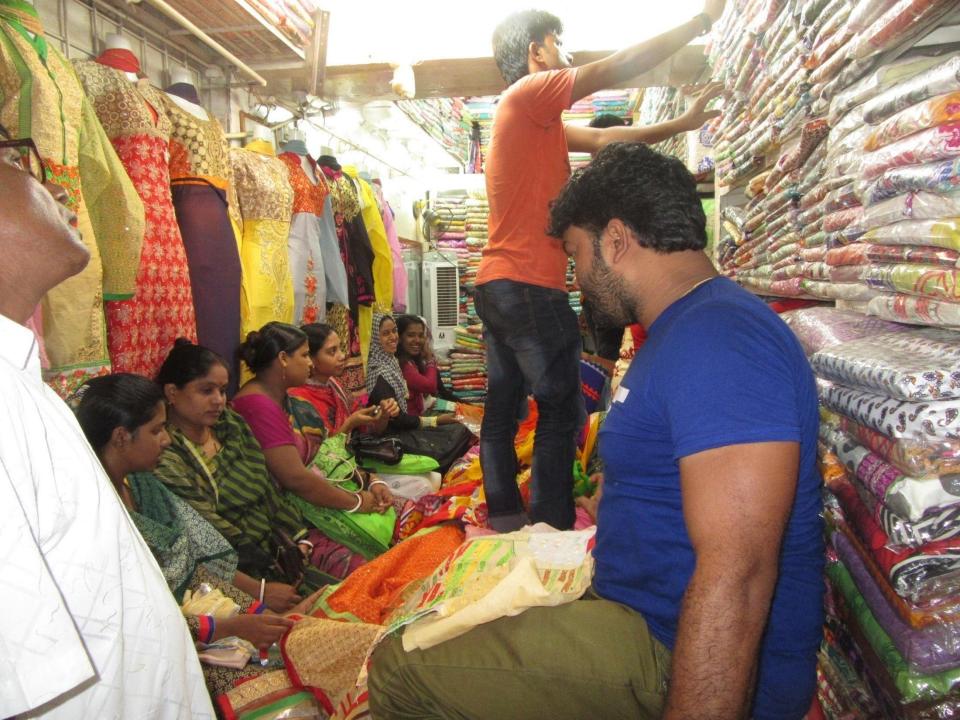

| Proposed Nobin Udyokta Business Info                 |   |                                                                                                                                                                                                                                                                                                                                             |  |  |
|------------------------------------------------------|---|---------------------------------------------------------------------------------------------------------------------------------------------------------------------------------------------------------------------------------------------------------------------------------------------------------------------------------------------|--|--|
| Business Name                                        | : | AMIT CLOTH STORE                                                                                                                                                                                                                                                                                                                            |  |  |
| Location                                             | : | _                                                                                                                                                                                                                                                                                                                                           |  |  |
| Total Investment in BDT                              | : | BDT 700000/-                                                                                                                                                                                                                                                                                                                                |  |  |
| Financing                                            | : | Self BDT 600000/-(from existing business) 86%<br>Required Investment BDT 100,000/-(as equity) 14%                                                                                                                                                                                                                                           |  |  |
| Present salary/drawings<br>from business (estimates) | : | BDT 5,000/-                                                                                                                                                                                                                                                                                                                                 |  |  |
| Proposed Salary                                      | : | BDT 5,000/-                                                                                                                                                                                                                                                                                                                                 |  |  |
| Size of shop                                         | : | 14ft x 10ft= 140square ft                                                                                                                                                                                                                                                                                                                   |  |  |
| Implementation                                       | : | <ul> <li>The business is planned to be scaled up by investment in existing goods like; Cloth item etc.</li> <li>Average 15% gain on sale.</li> <li>The business is operating by entrepreneur. Existing 3 employee.</li> <li>The shop is rented.</li> <li>Collects goods from Rajshahi.</li> <li>Agreed grace period is 3 months.</li> </ul> |  |  |