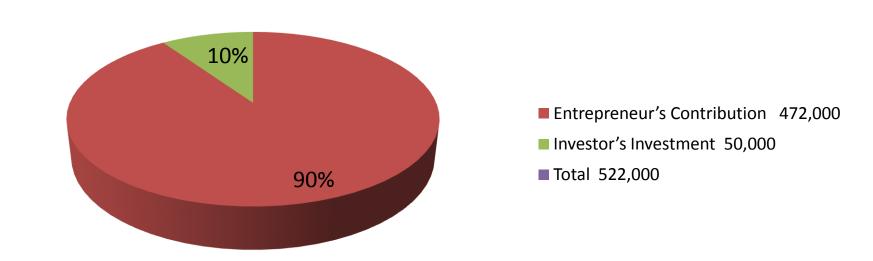

# Pictures

goods like; Guava

■The shop is rented.

Size of shop

Implementation

BDT 5,000/-4 Bigha

■The business is planned to be scaled up by investment in existing

■Average 50% gain on sale. ■The business is operating by entrepreneur. Existing 1 employee. ■Collects goods from Rajshahi. Agreed grace period is 3 months.