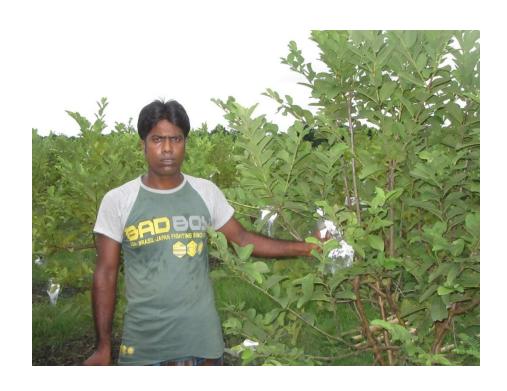

# Pictures

goods like; Guava

■The shop is rented.

Size of shop

Implementation

BDT 5,000/-4 Bigha

■The business is planned to be scaled up by investment in existing

■Average 50% gain on sale. ■The business is operating by entrepreneur. Existing 1 employee. ■Collects goods from Rajshahi. Agreed grace period is 3 months.