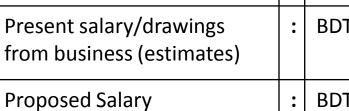

| Investment Breakdown               |     |     |         |          |        |          |         |
|------------------------------------|-----|-----|---------|----------|--------|----------|---------|
| Existing                           |     |     |         | Proposed |        |          |         |
| Particulars Qty. Unit Price Amount |     |     | Qty     | Unit     | Amount | Proposed |         |
|                                    |     |     | (BDT)   |          | Price  | (BDT)    | Total   |
| Guava                              | 450 | 160 | 72,000  |          |        | 0        | 72,000  |
| nursing                            |     |     | 0       | 100      | 500    | 50,000   | 50,000  |
| Security                           |     |     | 400,000 |          |        |          | 400,000 |
| Total                              | 450 |     | 472,000 | 100      |        | 50,000   | 522,000 |