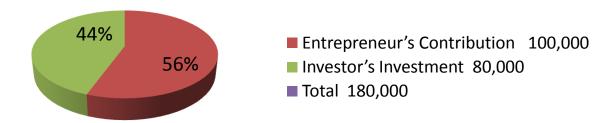

| Proposed Nobin Udyokta Business Info              |   |                                                                                                                                                                                                                                                                                                                                                                                                                                                                          |  |  |  |
|---------------------------------------------------|---|--------------------------------------------------------------------------------------------------------------------------------------------------------------------------------------------------------------------------------------------------------------------------------------------------------------------------------------------------------------------------------------------------------------------------------------------------------------------------|--|--|--|
| Business Name                                     | : | EMON TELECOM                                                                                                                                                                                                                                                                                                                                                                                                                                                             |  |  |  |
| Location                                          | : | Gala Baazar, Tangail                                                                                                                                                                                                                                                                                                                                                                                                                                                     |  |  |  |
| Total Investment in BDT                           | : | BDT 180,000/-                                                                                                                                                                                                                                                                                                                                                                                                                                                            |  |  |  |
| Financing                                         | : | Self BDT 100,000 (from existing business) 56%<br>Required Investment BDT 80,000 (as equity) 44%                                                                                                                                                                                                                                                                                                                                                                          |  |  |  |
| Present salary/drawings from business (estimates) | : | BDT 5,000                                                                                                                                                                                                                                                                                                                                                                                                                                                                |  |  |  |
| Proposed Salary                                   | : | BDT 5,000                                                                                                                                                                                                                                                                                                                                                                                                                                                                |  |  |  |
| Size of shop                                      | : | 20 ft x 15 ft = 300 square ft                                                                                                                                                                                                                                                                                                                                                                                                                                            |  |  |  |
| Implementation                                    | • | <ul> <li>The business is planned to be scaled up by investment in existing goods like; Electronics items, Mobile accessories, Flexi load, Photostat t ,Laminating service</li> <li>15% gain on sales</li> <li>The shop in rented.</li> <li>The business is being operated by entrepreneur. Existing 01 employee.</li> <li>One will be appointed after receiving equity money.</li> <li>Collects goods from Tangail.</li> <li>Agreed grace period is 3 months.</li> </ul> |  |  |  |