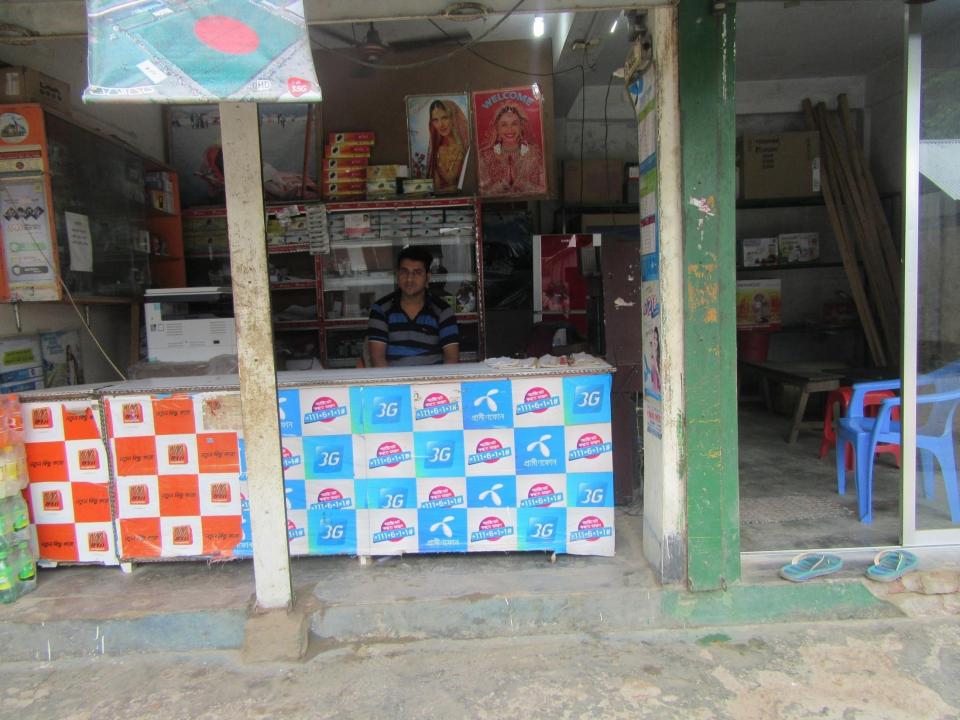

| Proposed Nobin Udyokta Business Info              |   |                                                                                                                                                                                                                                                                                                                                                                                                                                                                          |  |  |  |
|---------------------------------------------------|---|--------------------------------------------------------------------------------------------------------------------------------------------------------------------------------------------------------------------------------------------------------------------------------------------------------------------------------------------------------------------------------------------------------------------------------------------------------------------------|--|--|--|
| Business Name                                     | : | EMON TELECOM                                                                                                                                                                                                                                                                                                                                                                                                                                                             |  |  |  |
| Location                                          | : | Gala Baazar, Tangail                                                                                                                                                                                                                                                                                                                                                                                                                                                     |  |  |  |
| Total Investment in BDT                           | : | BDT 180,000/-                                                                                                                                                                                                                                                                                                                                                                                                                                                            |  |  |  |
| Financing                                         | : | Self BDT 100,000 (from existing business) 56%<br>Required Investment BDT 80,000 (as equity) 44%                                                                                                                                                                                                                                                                                                                                                                          |  |  |  |
| Present salary/drawings from business (estimates) | : | BDT 5,000                                                                                                                                                                                                                                                                                                                                                                                                                                                                |  |  |  |
| Proposed Salary                                   | : | BDT 5,000                                                                                                                                                                                                                                                                                                                                                                                                                                                                |  |  |  |
| Size of shop                                      | : | 20 ft x 15 ft = 300 square ft                                                                                                                                                                                                                                                                                                                                                                                                                                            |  |  |  |
| Implementation                                    | • | <ul> <li>The business is planned to be scaled up by investment in existing goods like; Electronics items, Mobile accessories, Flexi load, Photostat t ,Laminating service</li> <li>15% gain on sales</li> <li>The shop in rented.</li> <li>The business is being operated by entrepreneur. Existing 01 employee.</li> <li>One will be appointed after receiving equity money.</li> <li>Collects goods from Tangail.</li> <li>Agreed grace period is 3 months.</li> </ul> |  |  |  |