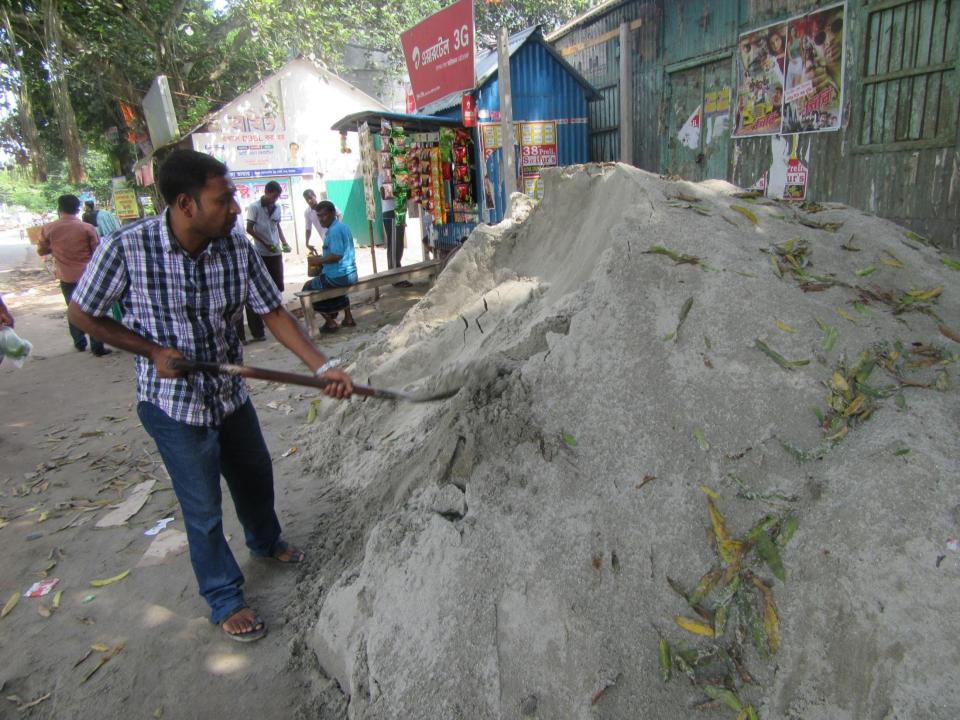

| Proposed Nobin Udyokta Business Info                 |   |                                                                                                                                                                                                                                                                                                                                                                                                           |  |  |  |
|------------------------------------------------------|---|-----------------------------------------------------------------------------------------------------------------------------------------------------------------------------------------------------------------------------------------------------------------------------------------------------------------------------------------------------------------------------------------------------------|--|--|--|
| Business Name                                        | : | RAFIQ STORE                                                                                                                                                                                                                                                                                                                                                                                               |  |  |  |
| Location                                             | : |                                                                                                                                                                                                                                                                                                                                                                                                           |  |  |  |
| Total Investment in BDT                              | : | BDT 180,000/-                                                                                                                                                                                                                                                                                                                                                                                             |  |  |  |
| Financing                                            | : | Self BDT 120,000 (from existing business) 67%<br>Required Investment BDT 60,000 (as equity) 33%                                                                                                                                                                                                                                                                                                           |  |  |  |
| Present salary/drawings<br>from business (estimates) | : | BDT 5,000                                                                                                                                                                                                                                                                                                                                                                                                 |  |  |  |
| Proposed Salary                                      | : | BDT 5,000                                                                                                                                                                                                                                                                                                                                                                                                 |  |  |  |
| Size of shop                                         | : | 12 ft x 10 ft = 120 square ft                                                                                                                                                                                                                                                                                                                                                                             |  |  |  |
| Implementation                                       | : | <ul> <li>The business is planned to be scaled up by investment in existing goods like; Cement, Sand etc</li> <li>15% gain on sales</li> <li>The shop is in rented.</li> <li>The business is being operated by entrepreneur. Existing no employee.</li> <li>One will be appointed after receiving equity money.</li> <li>Collects goods from Tangail.</li> <li>Agreed grace period is 3 months.</li> </ul> |  |  |  |

Pictures