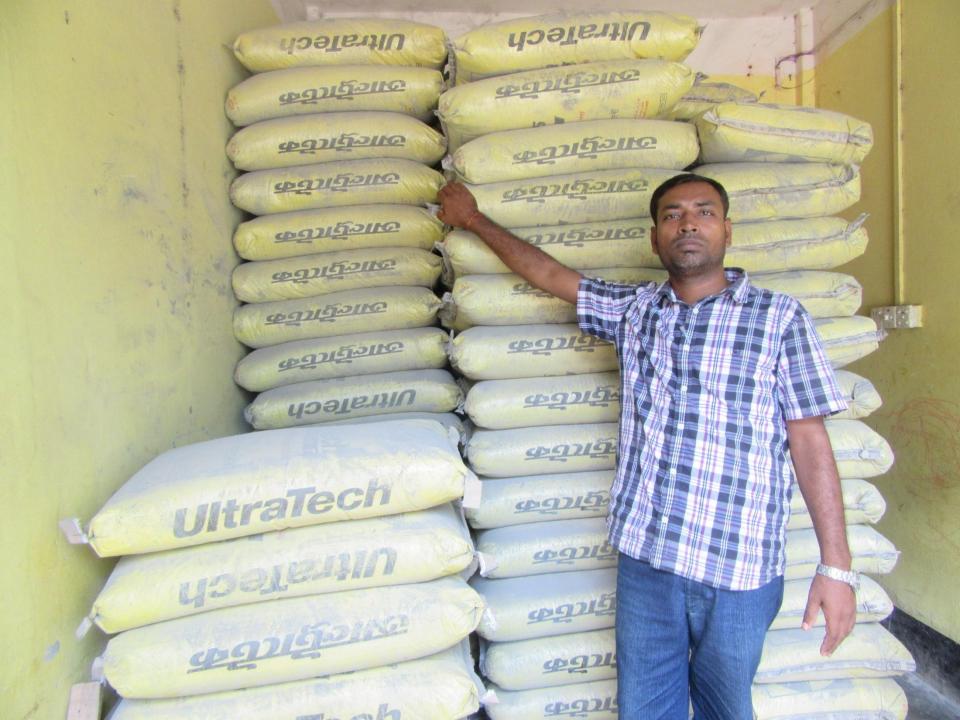

| Proposed Nobin Udyokta Business Info                 |   |                                                                                                                                                                                                                                                                                                                                                                                                           |  |  |  |
|------------------------------------------------------|---|-----------------------------------------------------------------------------------------------------------------------------------------------------------------------------------------------------------------------------------------------------------------------------------------------------------------------------------------------------------------------------------------------------------|--|--|--|
| Business Name                                        | : | RAFIQ STORE                                                                                                                                                                                                                                                                                                                                                                                               |  |  |  |
| Location                                             | : |                                                                                                                                                                                                                                                                                                                                                                                                           |  |  |  |
| Total Investment in BDT                              | : | BDT 180,000/-                                                                                                                                                                                                                                                                                                                                                                                             |  |  |  |
| Financing                                            | : | Self BDT 120,000 (from existing business) 67%<br>Required Investment BDT 60,000 (as equity) 33%                                                                                                                                                                                                                                                                                                           |  |  |  |
| Present salary/drawings<br>from business (estimates) | : | BDT 5,000                                                                                                                                                                                                                                                                                                                                                                                                 |  |  |  |
| Proposed Salary                                      | : | BDT 5,000                                                                                                                                                                                                                                                                                                                                                                                                 |  |  |  |
| Size of shop                                         | : | 12 ft x 10 ft = 120 square ft                                                                                                                                                                                                                                                                                                                                                                             |  |  |  |
| Implementation                                       | : | <ul> <li>The business is planned to be scaled up by investment in existing goods like; Cement, Sand etc</li> <li>15% gain on sales</li> <li>The shop is in rented.</li> <li>The business is being operated by entrepreneur. Existing no employee.</li> <li>One will be appointed after receiving equity money.</li> <li>Collects goods from Tangail.</li> <li>Agreed grace period is 3 months.</li> </ul> |  |  |  |

Pictures