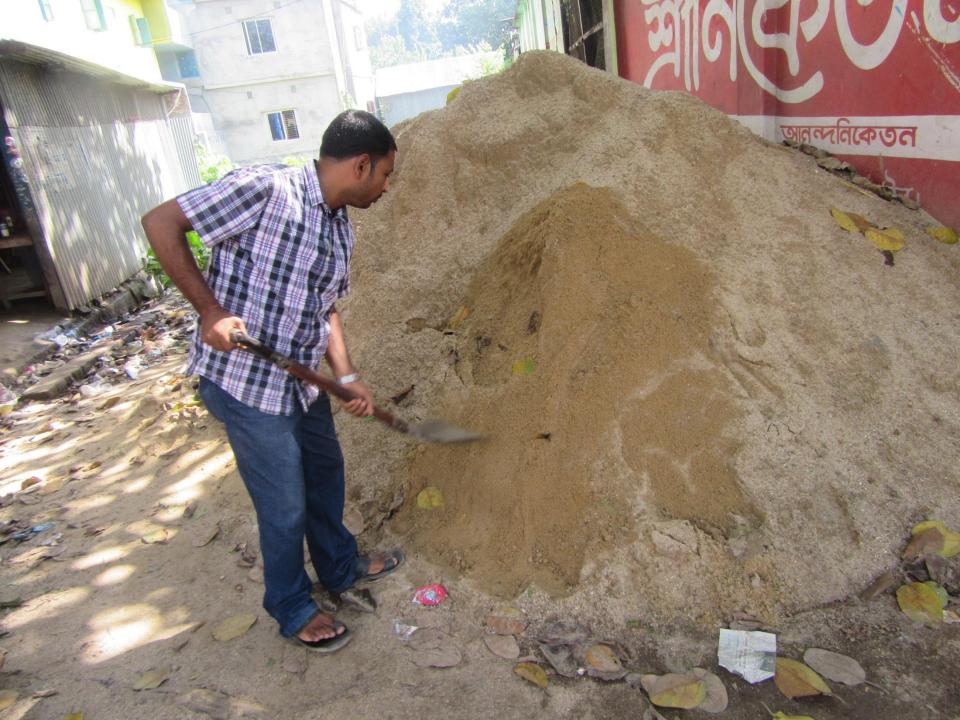

| Proposed Nobin Udyokta Business Info                 |   |                                                                                                                                                                                                                                                                                                                                                                                                           |  |  |  |
|------------------------------------------------------|---|-----------------------------------------------------------------------------------------------------------------------------------------------------------------------------------------------------------------------------------------------------------------------------------------------------------------------------------------------------------------------------------------------------------|--|--|--|
| Business Name                                        | : | RAFIQ STORE                                                                                                                                                                                                                                                                                                                                                                                               |  |  |  |
| Location                                             | : |                                                                                                                                                                                                                                                                                                                                                                                                           |  |  |  |
| Total Investment in BDT                              | : | BDT 180,000/-                                                                                                                                                                                                                                                                                                                                                                                             |  |  |  |
| Financing                                            | : | Self BDT 120,000 (from existing business) 67%<br>Required Investment BDT 60,000 (as equity) 33%                                                                                                                                                                                                                                                                                                           |  |  |  |
| Present salary/drawings<br>from business (estimates) | : | BDT 5,000                                                                                                                                                                                                                                                                                                                                                                                                 |  |  |  |
| Proposed Salary                                      | : | BDT 5,000                                                                                                                                                                                                                                                                                                                                                                                                 |  |  |  |
| Size of shop                                         | : | 12 ft x 10 ft = 120 square ft                                                                                                                                                                                                                                                                                                                                                                             |  |  |  |
| Implementation                                       | : | <ul> <li>The business is planned to be scaled up by investment in existing goods like; Cement, Sand etc</li> <li>15% gain on sales</li> <li>The shop is in rented.</li> <li>The business is being operated by entrepreneur. Existing no employee.</li> <li>One will be appointed after receiving equity money.</li> <li>Collects goods from Tangail.</li> <li>Agreed grace period is 3 months.</li> </ul> |  |  |  |

Pictures