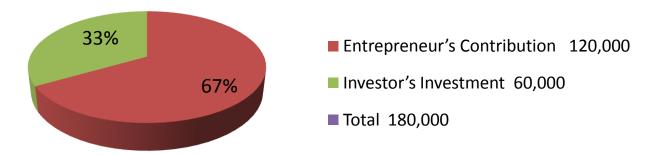

| Proposed Nobin Udyokta Business Info                 |   |                                                                                                                                                                                                                                                                                                                                                                                                           |  |  |  |
|------------------------------------------------------|---|-----------------------------------------------------------------------------------------------------------------------------------------------------------------------------------------------------------------------------------------------------------------------------------------------------------------------------------------------------------------------------------------------------------|--|--|--|
| Business Name                                        | : | RAFIQ STORE                                                                                                                                                                                                                                                                                                                                                                                               |  |  |  |
| Location                                             | : |                                                                                                                                                                                                                                                                                                                                                                                                           |  |  |  |
| Total Investment in BDT                              | : | BDT 180,000/-                                                                                                                                                                                                                                                                                                                                                                                             |  |  |  |
| Financing                                            | : | Self BDT 120,000 (from existing business) 67%<br>Required Investment BDT 60,000 (as equity) 33%                                                                                                                                                                                                                                                                                                           |  |  |  |
| Present salary/drawings<br>from business (estimates) | : | BDT 5,000                                                                                                                                                                                                                                                                                                                                                                                                 |  |  |  |
| Proposed Salary                                      | : | BDT 5,000                                                                                                                                                                                                                                                                                                                                                                                                 |  |  |  |
| Size of shop                                         | : | 12 ft x 10 ft = 120 square ft                                                                                                                                                                                                                                                                                                                                                                             |  |  |  |
| Implementation                                       | : | <ul> <li>The business is planned to be scaled up by investment in existing goods like; Cement, Sand etc</li> <li>15% gain on sales</li> <li>The shop is in rented.</li> <li>The business is being operated by entrepreneur. Existing no employee.</li> <li>One will be appointed after receiving equity money.</li> <li>Collects goods from Tangail.</li> <li>Agreed grace period is 3 months.</li> </ul> |  |  |  |

## **Investment Breakdown**

|             | Proposed |            |         |     |               |        |          |
|-------------|----------|------------|---------|-----|---------------|--------|----------|
| Particulars | Qty.     | Unit Price | Amount  | Qty | Unit<br>Price | Amount | Proposed |
|             |          |            | (BDT)   |     |               | (BDT)  | Total    |
| Cement      | 100      | 450        | 45,000  | 100 | 500           | 50,000 | 95,000   |
| Sand        | 550      | 40         | 22,000  | 100 | 100           | 10,000 | 32,000   |
| Security    | 1        | 50000      | 50,000  | 0   | 0             | 0      | 50,000   |
| Others      | 1        | 3000       | 3,000   | 0   | 0             | 0      | 3,000    |
|             | 652      | 0          | 120,000 | 200 | 0             | 60,000 | 180,000  |