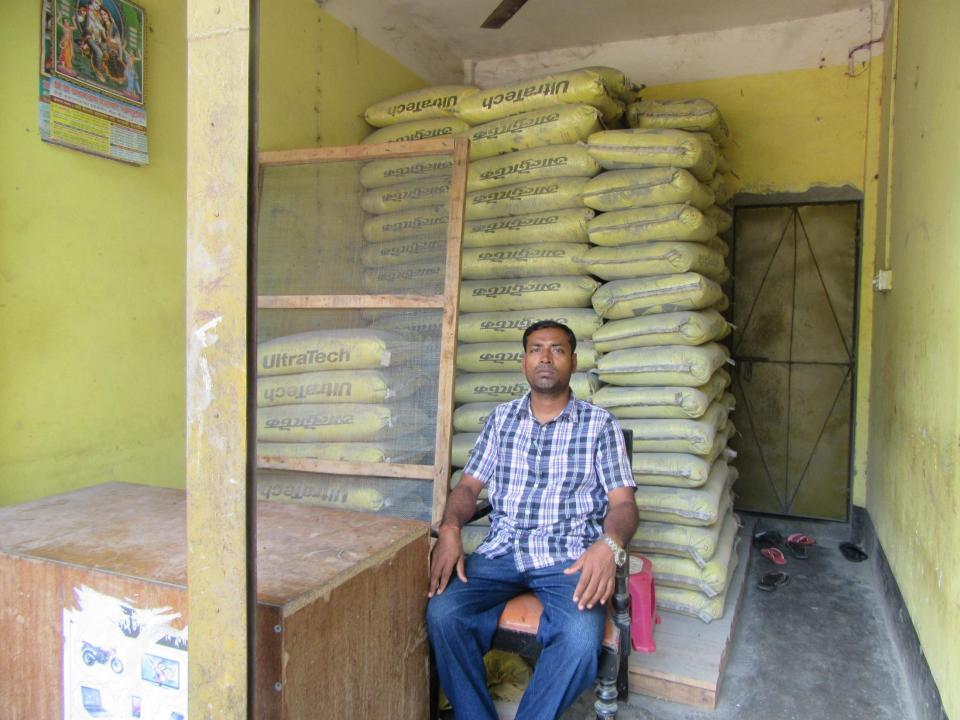

|              |  |  |
| 3   | Net Cash Surplus                                     | 169,800      | 358410       | 565015.5     |  |  |

L



| <b>S</b> <sub>TRENGTH</sub><br>Employment: Self: 01 Family:0<br>Others:0Experience & Skill : 02 Years<br>Quality goods & services;<br>Skill and experience; | WEAKNESS<br>Lack of Capital/Investment               |
|-------------------------------------------------------------------------------------------------------------------------------------------------------------|------------------------------------------------------|
| Opportunities<br>Huge demand in the community<br>Location of shop; Tetuljora, Rajfulbaria, Savar,<br>Dhaka.<br>Regular customers;                           | <b>T</b> HREATS<br>Theft<br>Fire<br>Political unrest |

Pictures



















# **FAMILY PICTURE**