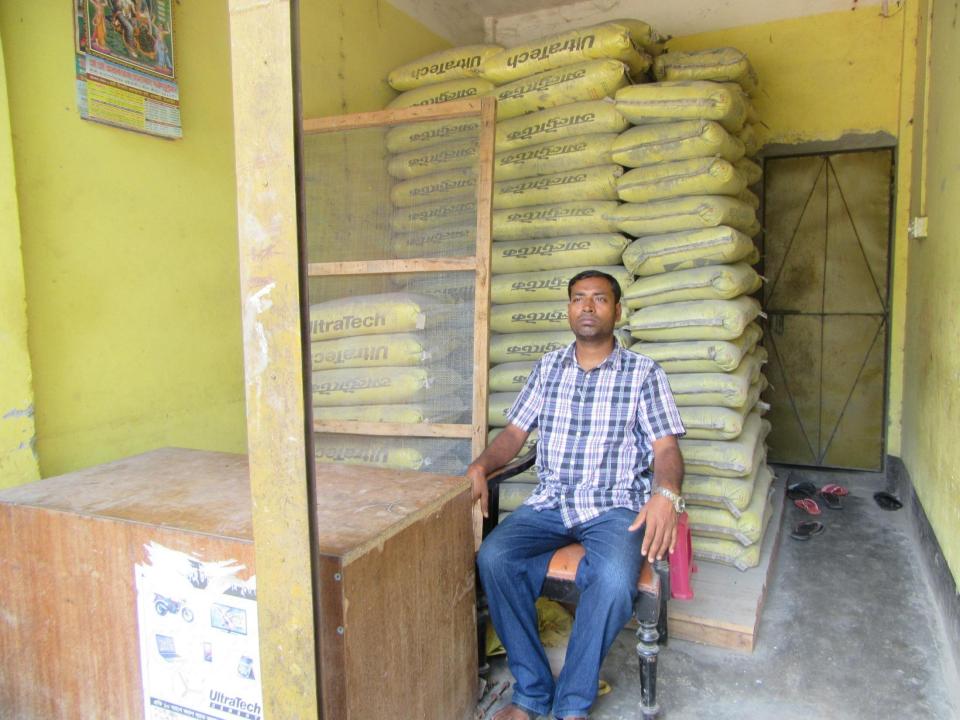

| Proposed Nobin Udyokta Business Info                 |   |                                                                                                                                                                                                                                                                                                                                                                                                           |  |  |  |
|------------------------------------------------------|---|-----------------------------------------------------------------------------------------------------------------------------------------------------------------------------------------------------------------------------------------------------------------------------------------------------------------------------------------------------------------------------------------------------------|--|--|--|
| Business Name                                        | : | RAFIQ STORE                                                                                                                                                                                                                                                                                                                                                                                               |  |  |  |
| Location                                             | : |                                                                                                                                                                                                                                                                                                                                                                                                           |  |  |  |
| Total Investment in BDT                              | : | BDT 180,000/-                                                                                                                                                                                                                                                                                                                                                                                             |  |  |  |
| Financing                                            | : | Self BDT 120,000 (from existing business) 67%<br>Required Investment BDT 60,000 (as equity) 33%                                                                                                                                                                                                                                                                                                           |  |  |  |
| Present salary/drawings<br>from business (estimates) | : | BDT 5,000                                                                                                                                                                                                                                                                                                                                                                                                 |  |  |  |
| Proposed Salary                                      | : | BDT 5,000                                                                                                                                                                                                                                                                                                                                                                                                 |  |  |  |
| Size of shop                                         | : | 12 ft x 10 ft = 120 square ft                                                                                                                                                                                                                                                                                                                                                                             |  |  |  |
| Implementation                                       | : | <ul> <li>The business is planned to be scaled up by investment in existing goods like; Cement, Sand etc</li> <li>15% gain on sales</li> <li>The shop is in rented.</li> <li>The business is being operated by entrepreneur. Existing no employee.</li> <li>One will be appointed after receiving equity money.</li> <li>Collects goods from Tangail.</li> <li>Agreed grace period is 3 months.</li> </ul> |  |  |  |

Pictures