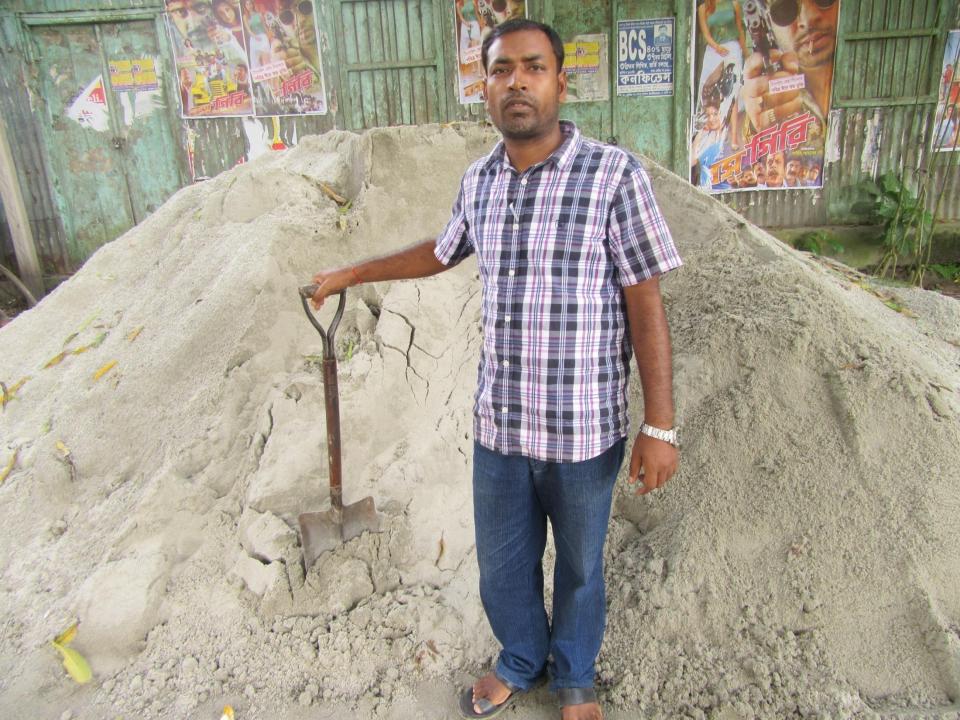

| Proposed Nobin Udyokta Business Info                 |   |                                                                                                                                                                                                                                                                                                                                                                                                           |  |  |  |
|------------------------------------------------------|---|-----------------------------------------------------------------------------------------------------------------------------------------------------------------------------------------------------------------------------------------------------------------------------------------------------------------------------------------------------------------------------------------------------------|--|--|--|
| Business Name                                        | : | RAFIQ STORE                                                                                                                                                                                                                                                                                                                                                                                               |  |  |  |
| Location                                             | : |                                                                                                                                                                                                                                                                                                                                                                                                           |  |  |  |
| Total Investment in BDT                              | : | BDT 180,000/-                                                                                                                                                                                                                                                                                                                                                                                             |  |  |  |
| Financing                                            | : | Self BDT 120,000 (from existing business) 67%<br>Required Investment BDT 60,000 (as equity) 33%                                                                                                                                                                                                                                                                                                           |  |  |  |
| Present salary/drawings<br>from business (estimates) | : | BDT 5,000                                                                                                                                                                                                                                                                                                                                                                                                 |  |  |  |
| Proposed Salary                                      | : | BDT 5,000                                                                                                                                                                                                                                                                                                                                                                                                 |  |  |  |
| Size of shop                                         | : | 12 ft x 10 ft = 120 square ft                                                                                                                                                                                                                                                                                                                                                                             |  |  |  |
| Implementation                                       | : | <ul> <li>The business is planned to be scaled up by investment in existing goods like; Cement, Sand etc</li> <li>15% gain on sales</li> <li>The shop is in rented.</li> <li>The business is being operated by entrepreneur. Existing no employee.</li> <li>One will be appointed after receiving equity money.</li> <li>Collects goods from Tangail.</li> <li>Agreed grace period is 3 months.</li> </ul> |  |  |  |

Pictures