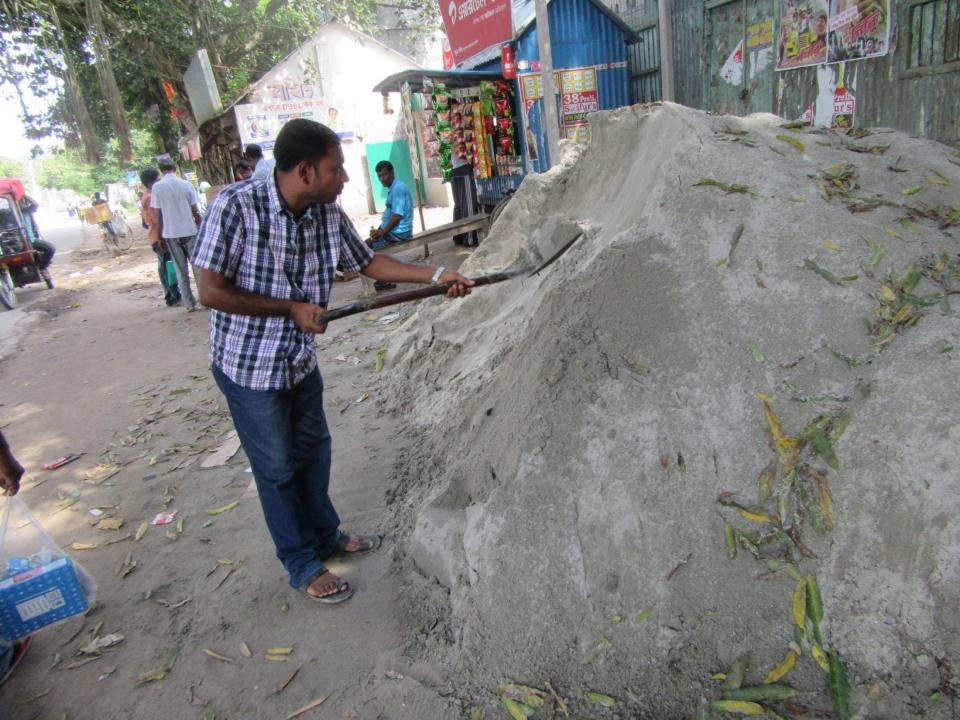

| Proposed Nobin Udyokta Business Info                 |   |                                                                                                                                                                                                                                                                                                                                                                                                           |  |  |  |
|------------------------------------------------------|---|-----------------------------------------------------------------------------------------------------------------------------------------------------------------------------------------------------------------------------------------------------------------------------------------------------------------------------------------------------------------------------------------------------------|--|--|--|
| Business Name                                        | : | RAFIQ STORE                                                                                                                                                                                                                                                                                                                                                                                               |  |  |  |
| Location                                             | : |                                                                                                                                                                                                                                                                                                                                                                                                           |  |  |  |
| Total Investment in BDT                              | : | BDT 180,000/-                                                                                                                                                                                                                                                                                                                                                                                             |  |  |  |
| Financing                                            | : | Self BDT 120,000 (from existing business) 67%<br>Required Investment BDT 60,000 (as equity) 33%                                                                                                                                                                                                                                                                                                           |  |  |  |
| Present salary/drawings<br>from business (estimates) | : | BDT 5,000                                                                                                                                                                                                                                                                                                                                                                                                 |  |  |  |
| Proposed Salary                                      | : | BDT 5,000                                                                                                                                                                                                                                                                                                                                                                                                 |  |  |  |
| Size of shop                                         | : | 12 ft x 10 ft = 120 square ft                                                                                                                                                                                                                                                                                                                                                                             |  |  |  |
| Implementation                                       | : | <ul> <li>The business is planned to be scaled up by investment in existing goods like; Cement, Sand etc</li> <li>15% gain on sales</li> <li>The shop is in rented.</li> <li>The business is being operated by entrepreneur. Existing no employee.</li> <li>One will be appointed after receiving equity money.</li> <li>Collects goods from Tangail.</li> <li>Agreed grace period is 3 months.</li> </ul> |  |  |  |

Pictures