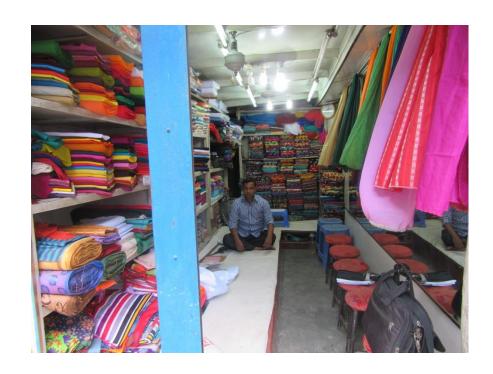

# Pictures

| Proposed Nobin Udyokta Business Info              |   |                                                                                                                                                                                                                                                                                                                                                                                                                                                        |  |  |  |
|---------------------------------------------------|---|--------------------------------------------------------------------------------------------------------------------------------------------------------------------------------------------------------------------------------------------------------------------------------------------------------------------------------------------------------------------------------------------------------------------------------------------------------|--|--|--|
| Business Name                                     | : | RONI FABRICS                                                                                                                                                                                                                                                                                                                                                                                                                                           |  |  |  |
| Location                                          | : | Moshji Road, Tangail Sadar, Tangail.                                                                                                                                                                                                                                                                                                                                                                                                                   |  |  |  |
| Total Investment in BDT                           | : | BDT 460,000/-                                                                                                                                                                                                                                                                                                                                                                                                                                          |  |  |  |
| Financing                                         | : | Self BDT 360,000 (from existing business) 78% Required Investment BDT 100,000 (as equity) 22%                                                                                                                                                                                                                                                                                                                                                          |  |  |  |
| Present salary/drawings from business (estimates) | • | BDT 5,000                                                                                                                                                                                                                                                                                                                                                                                                                                              |  |  |  |
| Proposed Salary                                   | : | BDT 5,000                                                                                                                                                                                                                                                                                                                                                                                                                                              |  |  |  |
| Size of shop                                      | : | 15ft x 07 ft = 105 square ft                                                                                                                                                                                                                                                                                                                                                                                                                           |  |  |  |
| Implementation                                    | : | <ul> <li>The business is planned to be scaled up by investment in existing goods like; Three piece, Long cloth, Print cloth ,Lilian etc</li> <li>20% gain on sales</li> <li>The shop is in own place.</li> <li>The business is being operated by entrepreneur. Existing no employee.</li> <li>One will be appointed after receiving equity money.</li> <li>Collects goods from Dhaka, Norshingdi.</li> <li>Agreed grace period is 3 months.</li> </ul> |  |  |  |