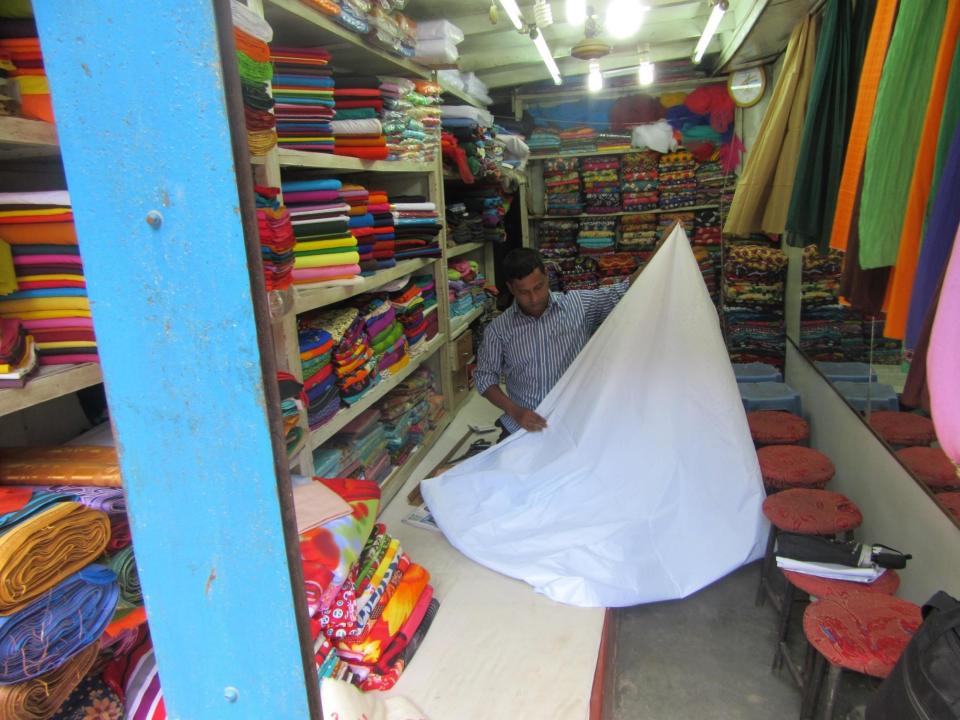

# Pictures

| Proposed Nobin Udyokta Business Info              |   |                                                                                                                                                                                                                                                                                                                                                                                                                                                        |  |  |  |
|---------------------------------------------------|---|--------------------------------------------------------------------------------------------------------------------------------------------------------------------------------------------------------------------------------------------------------------------------------------------------------------------------------------------------------------------------------------------------------------------------------------------------------|--|--|--|
| Business Name                                     | : | RONI FABRICS                                                                                                                                                                                                                                                                                                                                                                                                                                           |  |  |  |
| Location                                          | : | Moshji Road, Tangail Sadar, Tangail.                                                                                                                                                                                                                                                                                                                                                                                                                   |  |  |  |
| Total Investment in BDT                           | : | BDT 460,000/-                                                                                                                                                                                                                                                                                                                                                                                                                                          |  |  |  |
| Financing                                         | : | Self BDT 360,000 (from existing business) 78% Required Investment BDT 100,000 (as equity) 22%                                                                                                                                                                                                                                                                                                                                                          |  |  |  |
| Present salary/drawings from business (estimates) | • | BDT 5,000                                                                                                                                                                                                                                                                                                                                                                                                                                              |  |  |  |
| Proposed Salary                                   | : | BDT 5,000                                                                                                                                                                                                                                                                                                                                                                                                                                              |  |  |  |
| Size of shop                                      | : | 15ft x 07 ft = 105 square ft                                                                                                                                                                                                                                                                                                                                                                                                                           |  |  |  |
| Implementation                                    | : | <ul> <li>The business is planned to be scaled up by investment in existing goods like; Three piece, Long cloth, Print cloth ,Lilian etc</li> <li>20% gain on sales</li> <li>The shop is in own place.</li> <li>The business is being operated by entrepreneur. Existing no employee.</li> <li>One will be appointed after receiving equity money.</li> <li>Collects goods from Dhaka, Norshingdi.</li> <li>Agreed grace period is 3 months.</li> </ul> |  |  |  |