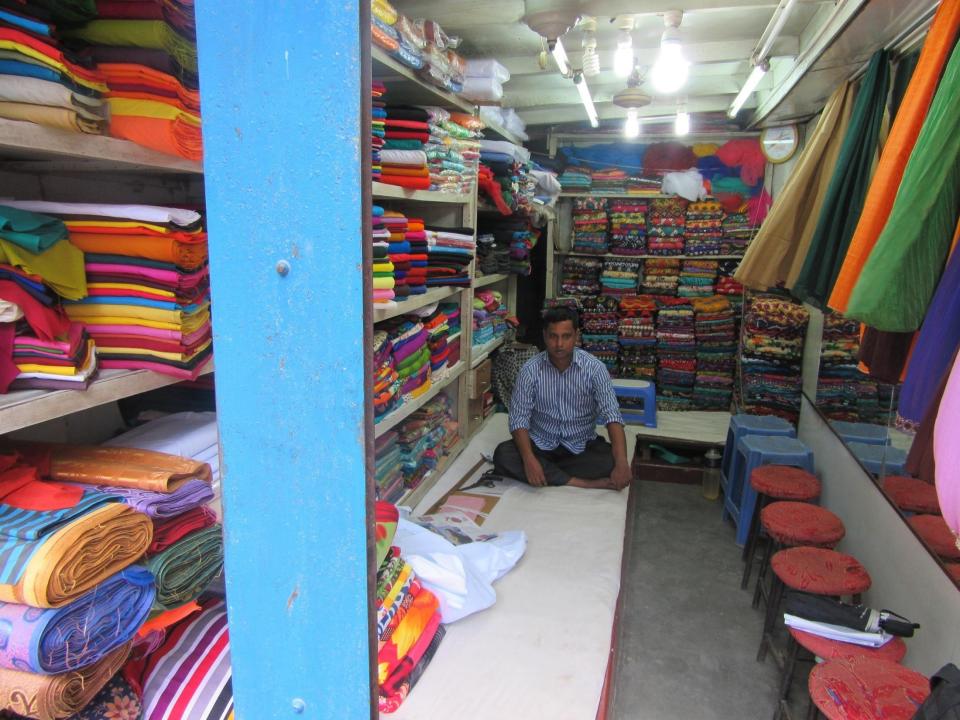

# Pictures

| Proposed Nobin Udyokta Business Info              |   |                                                                                                                                                                                                                                                                                                                                                                                                                                                        |  |  |  |
|---------------------------------------------------|---|--------------------------------------------------------------------------------------------------------------------------------------------------------------------------------------------------------------------------------------------------------------------------------------------------------------------------------------------------------------------------------------------------------------------------------------------------------|--|--|--|
| Business Name                                     | : | RONI FABRICS                                                                                                                                                                                                                                                                                                                                                                                                                                           |  |  |  |
| Location                                          | : | Moshji Road, Tangail Sadar, Tangail.                                                                                                                                                                                                                                                                                                                                                                                                                   |  |  |  |
| Total Investment in BDT                           | : | BDT 460,000/-                                                                                                                                                                                                                                                                                                                                                                                                                                          |  |  |  |
| Financing                                         | : | Self BDT 360,000 (from existing business) 78% Required Investment BDT 100,000 (as equity) 22%                                                                                                                                                                                                                                                                                                                                                          |  |  |  |
| Present salary/drawings from business (estimates) | • | BDT 5,000                                                                                                                                                                                                                                                                                                                                                                                                                                              |  |  |  |
| Proposed Salary                                   | : | BDT 5,000                                                                                                                                                                                                                                                                                                                                                                                                                                              |  |  |  |
| Size of shop                                      | : | 15ft x 07 ft = 105 square ft                                                                                                                                                                                                                                                                                                                                                                                                                           |  |  |  |
| Implementation                                    | : | <ul> <li>The business is planned to be scaled up by investment in existing goods like; Three piece, Long cloth, Print cloth ,Lilian etc</li> <li>20% gain on sales</li> <li>The shop is in own place.</li> <li>The business is being operated by entrepreneur. Existing no employee.</li> <li>One will be appointed after receiving equity money.</li> <li>Collects goods from Dhaka, Norshingdi.</li> <li>Agreed grace period is 3 months.</li> </ul> |  |  |  |