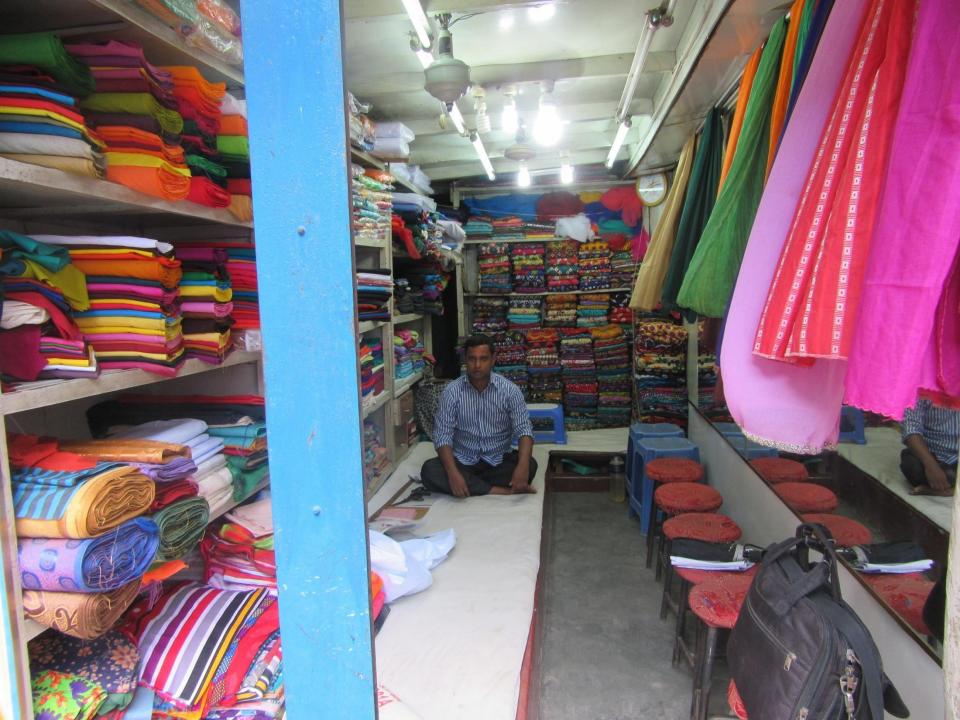

# Pictures

| Proposed Nobin Udyokta Business Info              |   |                                                                                                                                                                                                                                                                                                                                                                                                                                                        |  |  |  |
|---------------------------------------------------|---|--------------------------------------------------------------------------------------------------------------------------------------------------------------------------------------------------------------------------------------------------------------------------------------------------------------------------------------------------------------------------------------------------------------------------------------------------------|--|--|--|
| Business Name                                     | : | RONI FABRICS                                                                                                                                                                                                                                                                                                                                                                                                                                           |  |  |  |
| Location                                          | : | Moshji Road, Tangail Sadar, Tangail.                                                                                                                                                                                                                                                                                                                                                                                                                   |  |  |  |
| Total Investment in BDT                           | : | BDT 460,000/-                                                                                                                                                                                                                                                                                                                                                                                                                                          |  |  |  |
| Financing                                         | : | Self BDT 360,000 (from existing business) 78% Required Investment BDT 100,000 (as equity) 22%                                                                                                                                                                                                                                                                                                                                                          |  |  |  |
| Present salary/drawings from business (estimates) | • | BDT 5,000                                                                                                                                                                                                                                                                                                                                                                                                                                              |  |  |  |
| Proposed Salary                                   | : | BDT 5,000                                                                                                                                                                                                                                                                                                                                                                                                                                              |  |  |  |
| Size of shop                                      | : | 15ft x 07 ft = 105 square ft                                                                                                                                                                                                                                                                                                                                                                                                                           |  |  |  |
| Implementation                                    | : | <ul> <li>The business is planned to be scaled up by investment in existing goods like; Three piece, Long cloth, Print cloth ,Lilian etc</li> <li>20% gain on sales</li> <li>The shop is in own place.</li> <li>The business is being operated by entrepreneur. Existing no employee.</li> <li>One will be appointed after receiving equity money.</li> <li>Collects goods from Dhaka, Norshingdi.</li> <li>Agreed grace period is 3 months.</li> </ul> |  |  |  |