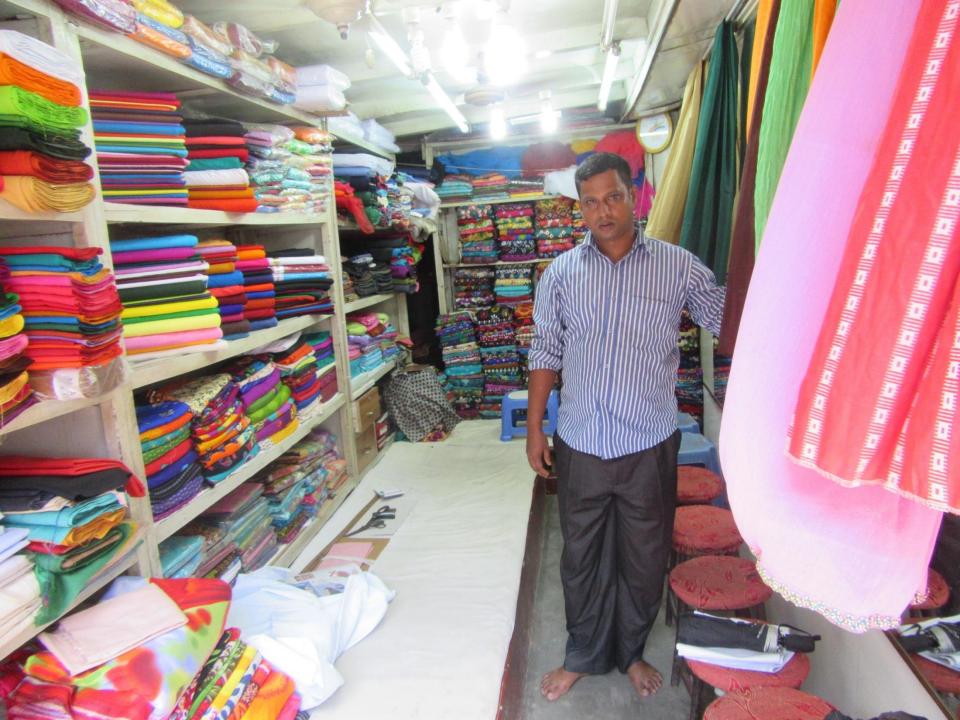

# Pictures

| Proposed Nobin Udyokta Business Info              |   |                                                                                                                                                                                                                                                                                                                                                                                                                                                        |  |  |  |
|---------------------------------------------------|---|--------------------------------------------------------------------------------------------------------------------------------------------------------------------------------------------------------------------------------------------------------------------------------------------------------------------------------------------------------------------------------------------------------------------------------------------------------|--|--|--|
| Business Name                                     | : | RONI FABRICS                                                                                                                                                                                                                                                                                                                                                                                                                                           |  |  |  |
| Location                                          | : | Moshji Road, Tangail Sadar, Tangail.                                                                                                                                                                                                                                                                                                                                                                                                                   |  |  |  |
| Total Investment in BDT                           | : | BDT 460,000/-                                                                                                                                                                                                                                                                                                                                                                                                                                          |  |  |  |
| Financing                                         | : | Self BDT 360,000 (from existing business) 78% Required Investment BDT 100,000 (as equity) 22%                                                                                                                                                                                                                                                                                                                                                          |  |  |  |
| Present salary/drawings from business (estimates) | • | BDT 5,000                                                                                                                                                                                                                                                                                                                                                                                                                                              |  |  |  |
| Proposed Salary                                   | : | BDT 5,000                                                                                                                                                                                                                                                                                                                                                                                                                                              |  |  |  |
| Size of shop                                      | : | 15ft x 07 ft = 105 square ft                                                                                                                                                                                                                                                                                                                                                                                                                           |  |  |  |
| Implementation                                    | : | <ul> <li>The business is planned to be scaled up by investment in existing goods like; Three piece, Long cloth, Print cloth ,Lilian etc</li> <li>20% gain on sales</li> <li>The shop is in own place.</li> <li>The business is being operated by entrepreneur. Existing no employee.</li> <li>One will be appointed after receiving equity money.</li> <li>Collects goods from Dhaka, Norshingdi.</li> <li>Agreed grace period is 3 months.</li> </ul> |  |  |  |