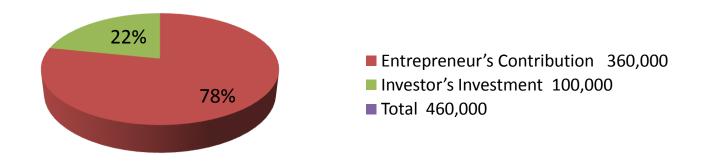

| Proposed Nobin Udyokta Business Info              |   |                                                                                                                                                                                                                                                                                                                                                                                                                                                        |  |  |  |
|---------------------------------------------------|---|--------------------------------------------------------------------------------------------------------------------------------------------------------------------------------------------------------------------------------------------------------------------------------------------------------------------------------------------------------------------------------------------------------------------------------------------------------|--|--|--|
| Business Name                                     | : | RONI FABRICS                                                                                                                                                                                                                                                                                                                                                                                                                                           |  |  |  |
| Location                                          | : | Moshji Road, Tangail Sadar, Tangail.                                                                                                                                                                                                                                                                                                                                                                                                                   |  |  |  |
| Total Investment in BDT                           | : | BDT 460,000/-                                                                                                                                                                                                                                                                                                                                                                                                                                          |  |  |  |
| Financing                                         | : | Self BDT 360,000 (from existing business) 78% Required Investment BDT 100,000 (as equity) 22%                                                                                                                                                                                                                                                                                                                                                          |  |  |  |
| Present salary/drawings from business (estimates) | • | BDT 5,000                                                                                                                                                                                                                                                                                                                                                                                                                                              |  |  |  |
| Proposed Salary                                   | : | BDT 5,000                                                                                                                                                                                                                                                                                                                                                                                                                                              |  |  |  |
| Size of shop                                      | : | 15ft x 07 ft = 105 square ft                                                                                                                                                                                                                                                                                                                                                                                                                           |  |  |  |
| Implementation                                    | : | <ul> <li>The business is planned to be scaled up by investment in existing goods like; Three piece, Long cloth, Print cloth ,Lilian etc</li> <li>20% gain on sales</li> <li>The shop is in own place.</li> <li>The business is being operated by entrepreneur. Existing no employee.</li> <li>One will be appointed after receiving equity money.</li> <li>Collects goods from Dhaka, Norshingdi.</li> <li>Agreed grace period is 3 months.</li> </ul> |  |  |  |