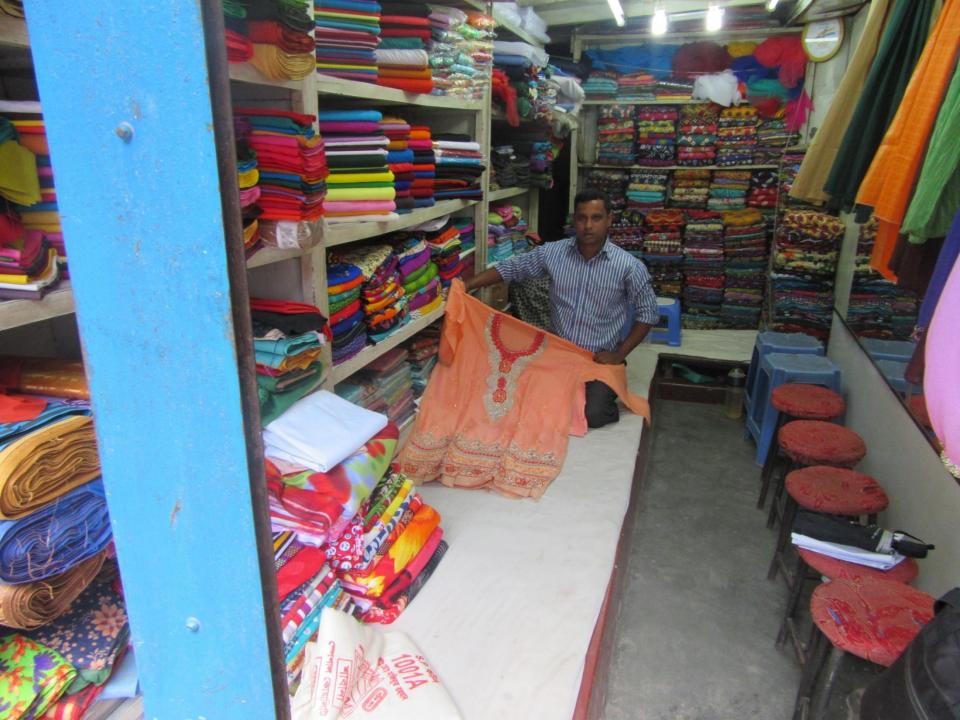

# Pictures

| Proposed Nobin Udyokta Business Info              |   |                                                                                                                                                                                                                                                                                                                                                                                                                                                        |  |  |  |
|---------------------------------------------------|---|--------------------------------------------------------------------------------------------------------------------------------------------------------------------------------------------------------------------------------------------------------------------------------------------------------------------------------------------------------------------------------------------------------------------------------------------------------|--|--|--|
| Business Name                                     | : | RONI FABRICS                                                                                                                                                                                                                                                                                                                                                                                                                                           |  |  |  |
| Location                                          | : | Moshji Road, Tangail Sadar, Tangail.                                                                                                                                                                                                                                                                                                                                                                                                                   |  |  |  |
| Total Investment in BDT                           | : | BDT 460,000/-                                                                                                                                                                                                                                                                                                                                                                                                                                          |  |  |  |
| Financing                                         | : | Self BDT 360,000 (from existing business) 78% Required Investment BDT 100,000 (as equity) 22%                                                                                                                                                                                                                                                                                                                                                          |  |  |  |
| Present salary/drawings from business (estimates) | • | BDT 5,000                                                                                                                                                                                                                                                                                                                                                                                                                                              |  |  |  |
| Proposed Salary                                   | : | BDT 5,000                                                                                                                                                                                                                                                                                                                                                                                                                                              |  |  |  |
| Size of shop                                      | : | 15ft x 07 ft = 105 square ft                                                                                                                                                                                                                                                                                                                                                                                                                           |  |  |  |
| Implementation                                    | : | <ul> <li>The business is planned to be scaled up by investment in existing goods like; Three piece, Long cloth, Print cloth ,Lilian etc</li> <li>20% gain on sales</li> <li>The shop is in own place.</li> <li>The business is being operated by entrepreneur. Existing no employee.</li> <li>One will be appointed after receiving equity money.</li> <li>Collects goods from Dhaka, Norshingdi.</li> <li>Agreed grace period is 3 months.</li> </ul> |  |  |  |