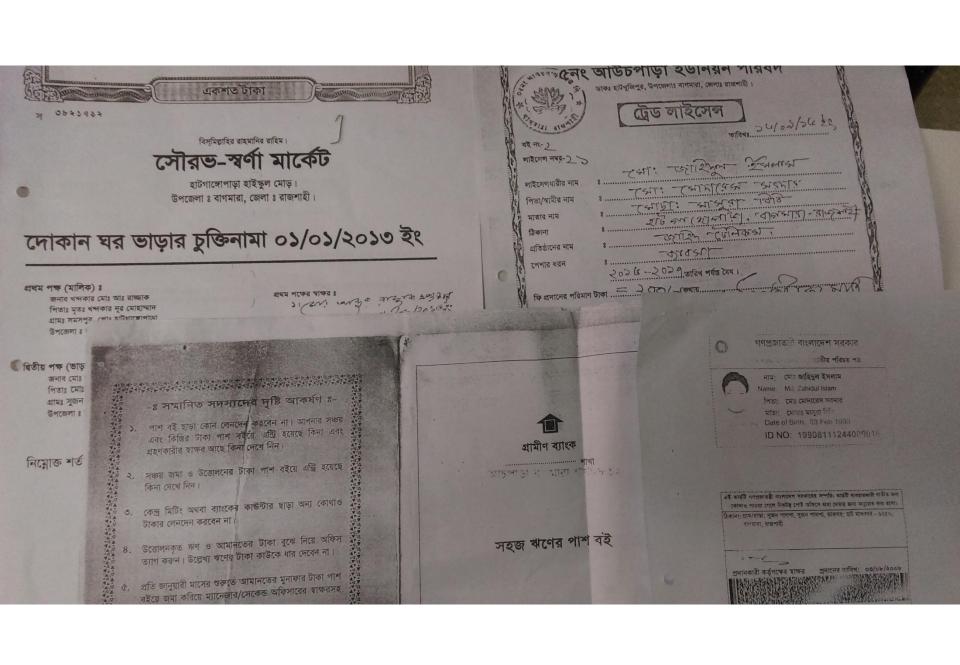

# Pictures

রবি'র নতুন সিম-এ কোন রিচার্জ ছাড়াই নিষ্চিত সর্বনিম্ন কলরেট

তি NID-তে ২০টির বেশি সিম থাকলে ৩১ শে আগণ্ট-এর

পর বাড়তি SIM বন্ধ করে দেওয়া হবে