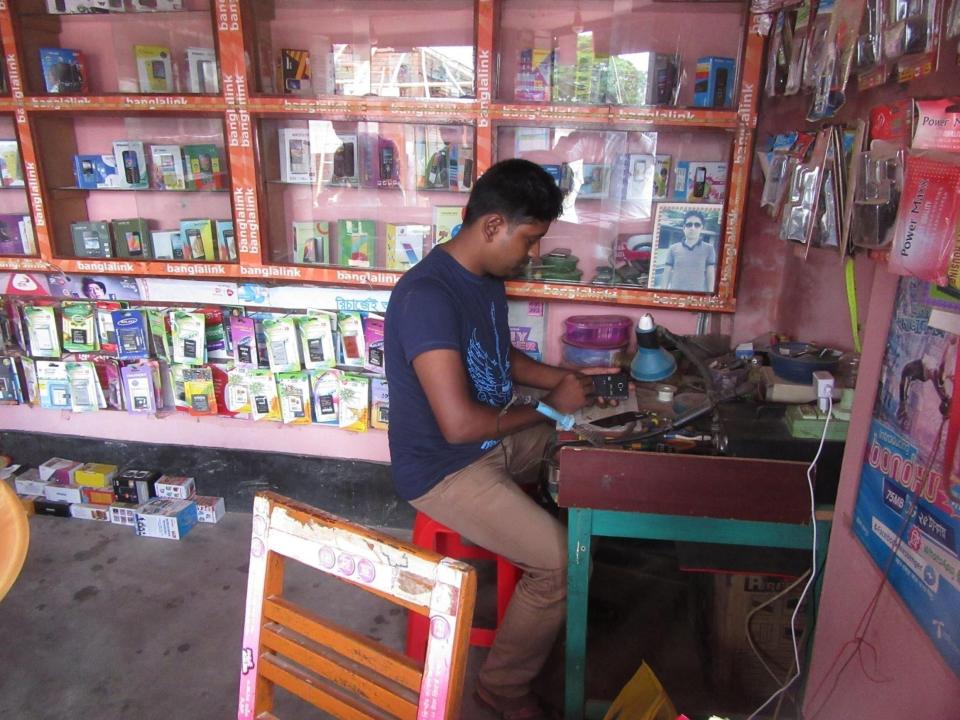

| Proposed Nobin Udyokta Business Info              |   |                                                                                                                                                                                                                                                                                                                                                                                    |  |  |
|---------------------------------------------------|---|------------------------------------------------------------------------------------------------------------------------------------------------------------------------------------------------------------------------------------------------------------------------------------------------------------------------------------------------------------------------------------|--|--|
| Business Name                                     | : | JAHID TALECOM                                                                                                                                                                                                                                                                                                                                                                      |  |  |
| Location                                          | : | Hatgangupara, Bagmara, Rajshahi.                                                                                                                                                                                                                                                                                                                                                   |  |  |
| Total Investment in BDT                           | : | BDT 2,23,000/-                                                                                                                                                                                                                                                                                                                                                                     |  |  |
| Financing                                         | : | Self BDT 1,73,000/-(from existing business) 45%                                                                                                                                                                                                                                                                                                                                    |  |  |
|                                                   |   | Required Investment BDT 50,000/-(as equity) 55%                                                                                                                                                                                                                                                                                                                                    |  |  |
| Present salary/drawings from business (estimates) | : | BDT 5,000/-                                                                                                                                                                                                                                                                                                                                                                        |  |  |
| Proposed Salary                                   | : | BDT 5,000/-                                                                                                                                                                                                                                                                                                                                                                        |  |  |
| Size of shop                                      | : | 12ft x 10ft= 120 square ft                                                                                                                                                                                                                                                                                                                                                         |  |  |
| Implementation                                    | : | <ul> <li>The business is planned to be scaled up by investment in existing goods like; item</li> <li>Average 20% gain on sale.</li> <li>The business is operating by entrepreneur. Existing employed After getting equity fund employee will be appointed.</li> <li>The shop is owned.</li> <li>Collects goods from Rajshahi.</li> <li>Agreed grace period is 3 months.</li> </ul> |  |  |