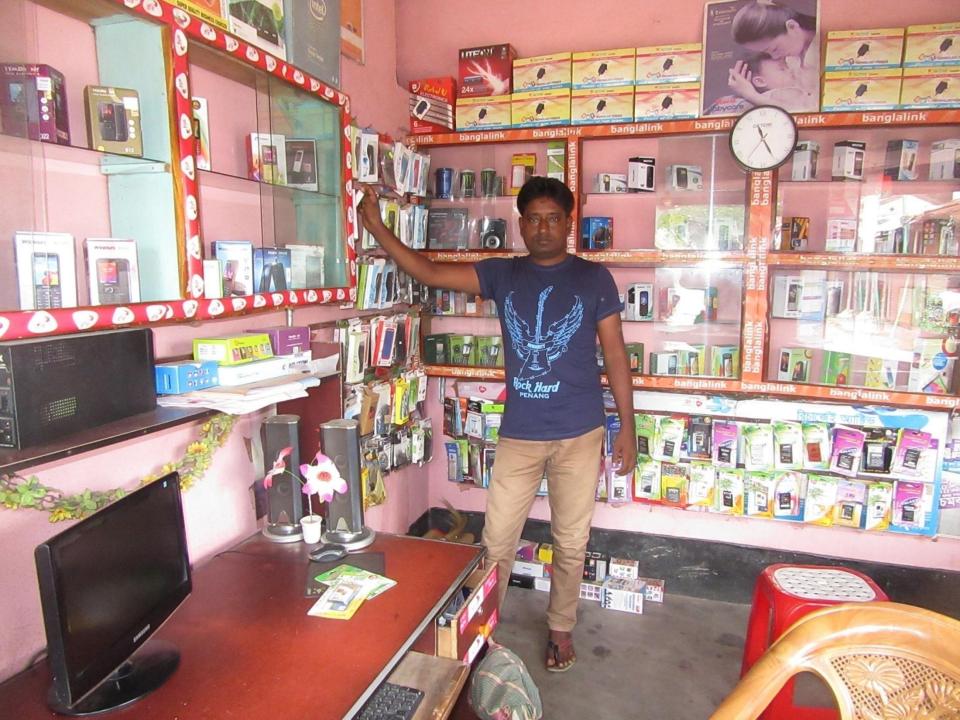

| Proposed Nobin Udyokta Business Info              |   |                                                                                                                                                                                                                                                                                                                                                                                    |  |  |
|---------------------------------------------------|---|------------------------------------------------------------------------------------------------------------------------------------------------------------------------------------------------------------------------------------------------------------------------------------------------------------------------------------------------------------------------------------|--|--|
| Business Name                                     | : | JAHID TALECOM                                                                                                                                                                                                                                                                                                                                                                      |  |  |
| Location                                          | : | Hatgangupara, Bagmara, Rajshahi.                                                                                                                                                                                                                                                                                                                                                   |  |  |
| Total Investment in BDT                           | : | BDT 2,23,000/-                                                                                                                                                                                                                                                                                                                                                                     |  |  |
| Financing                                         | : | Self BDT 1,73,000/-(from existing business) 45%                                                                                                                                                                                                                                                                                                                                    |  |  |
|                                                   |   | Required Investment BDT 50,000/-(as equity) 55%                                                                                                                                                                                                                                                                                                                                    |  |  |
| Present salary/drawings from business (estimates) | : | BDT 5,000/-                                                                                                                                                                                                                                                                                                                                                                        |  |  |
| Proposed Salary                                   | : | BDT 5,000/-                                                                                                                                                                                                                                                                                                                                                                        |  |  |
| Size of shop                                      | : | 12ft x 10ft= 120 square ft                                                                                                                                                                                                                                                                                                                                                         |  |  |
| Implementation                                    | : | <ul> <li>The business is planned to be scaled up by investment in existing goods like; item</li> <li>Average 20% gain on sale.</li> <li>The business is operating by entrepreneur. Existing employed After getting equity fund employee will be appointed.</li> <li>The shop is owned.</li> <li>Collects goods from Rajshahi.</li> <li>Agreed grace period is 3 months.</li> </ul> |  |  |

# Pictures

রবি'র নতুন সিম-এ কোন রিচার্জ ছাড়াই নিষ্চিত সর্বনিম্ন কলরেট

তি NID-তে ২০টির বেশি সিম থাকলে ৩১ শে আগণ্ট-এর

পর বাড়তি SIM বন্ধ করে দেওয়া হবে