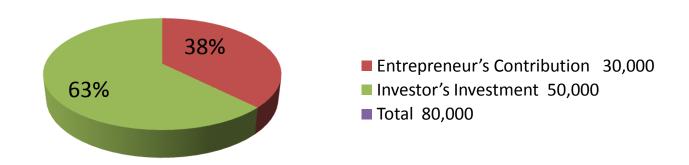

| Proposed Nobin Udyokta Business Info              |          |                                                                                                                                                                                                                                                                                                                                                                                                                                                   |  |  |  |
|---------------------------------------------------|----------|---------------------------------------------------------------------------------------------------------------------------------------------------------------------------------------------------------------------------------------------------------------------------------------------------------------------------------------------------------------------------------------------------------------------------------------------------|--|--|--|
| Business Name                                     | :        | MAHBUB BOSTRALOY                                                                                                                                                                                                                                                                                                                                                                                                                                  |  |  |  |
| Location                                          | :        | Hatgangopara Bazar,Bagmara ,Rajshahi.                                                                                                                                                                                                                                                                                                                                                                                                             |  |  |  |
| Total Investment in BDT                           | <b>:</b> | BDT80,000/-                                                                                                                                                                                                                                                                                                                                                                                                                                       |  |  |  |
| Financing                                         | :        | Self BDT 30,000/-(from existing business) 38% Required Investment BDT 50,000/-(as equity)62%                                                                                                                                                                                                                                                                                                                                                      |  |  |  |
| Present salary/drawings from business (estimates) | :        | BDT 3,000/-                                                                                                                                                                                                                                                                                                                                                                                                                                       |  |  |  |
| Proposed Salary                                   | :        | BDT 3,000/-                                                                                                                                                                                                                                                                                                                                                                                                                                       |  |  |  |
| Size of shop                                      | :        | 10ft x 8 ft= 80 square ft                                                                                                                                                                                                                                                                                                                                                                                                                         |  |  |  |
| Implementation                                    | :        | <ul> <li>■The business is planned to be scaled up by investment in existing goods like; Shart,Te Shart,Frok,Pant,Skart,Tauger,etc</li> <li>■Average 25% gain on sale.</li> <li>■The business is operating by entrepreneur. Existing No employees. After getting equity fund No employee will be appointed.</li> <li>■The shop is owned.</li> <li>■Collects goods from Shahjatpur, Rajshahi.</li> <li>■Agreed grace period is 3 months.</li> </ul> |  |  |  |

| Investment Breakdown |      |       |        |                         |       |        |                       |  |
|----------------------|------|-------|--------|-------------------------|-------|--------|-----------------------|--|
| Existing             |      |       |        | Proposed                |       |        |                       |  |
| Particulars          | Qty. | Unit  | Amount | Qty Unit Amount Propose |       |        | <b>Proposed Total</b> |  |
|                      |      | Price | (BDT)  |                         | Price | (BDT)  |                       |  |
| Te Shart             | 50   | 100   | 5,000  | 100                     | 100   | 10,000 | 15,000                |  |
| Gins Pant            | 20   | 320   | 6,500  | 50                      | 320   | 16,000 | 22,500                |  |
| Shart                | 20   | 250   | 5,000  | 50                      | 250   | 12,000 | 17,000                |  |
| Skart                | 15   | 250   | 3,500  | 50                      | 250   | 12,000 | 15,500                |  |
| Sentu                | -    | -     | 10,000 | -                       | -     | -      | 10,000                |  |
| Gengi,Tauger,Orna,T  |      |       |        |                         |       |        |                       |  |
| hree Qoter etc       |      |       |        |                         |       |        |                       |  |
| Total                | 105  |       | 30,000 | 250                     |       | 50,000 | 80,000                |  |