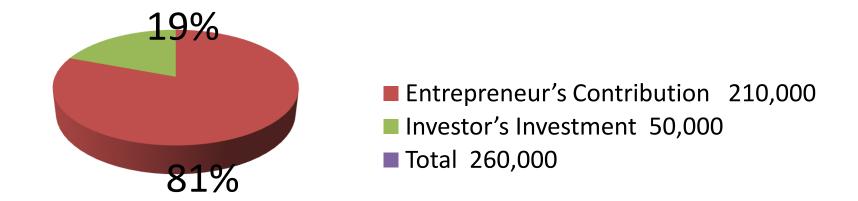

| Proposed Nobin Udyokta Business Info              |   |                                                                                                                                                                                                                                                                                                     |  |  |  |  |
|---------------------------------------------------|---|-----------------------------------------------------------------------------------------------------------------------------------------------------------------------------------------------------------------------------------------------------------------------------------------------------|--|--|--|--|
| Business Name                                     | : | PORITOS DAIRY FARM                                                                                                                                                                                                                                                                                  |  |  |  |  |
| Location                                          | : | /ill: Kharta, P.O: Jahanabad, P.S: Mohanpur Dist:                                                                                                                                                                                                                                                   |  |  |  |  |
| Total Investment in BDT                           | : | BDT 2,60,000/-                                                                                                                                                                                                                                                                                      |  |  |  |  |
| Financing                                         | : | elf BDT 2,10,000(from existing business) 81%<br>Required Investment BDT 50,000(as equity) 19%                                                                                                                                                                                                       |  |  |  |  |
| Present salary/drawings from business (estimates) | : | BDT 3,000                                                                                                                                                                                                                                                                                           |  |  |  |  |
| Proposed Salary                                   | : | BDT 3,000                                                                                                                                                                                                                                                                                           |  |  |  |  |
| Size of shop                                      | : | 20ft x 12 ft= 240 square ft                                                                                                                                                                                                                                                                         |  |  |  |  |
| Security of the shop                              | : | Nill                                                                                                                                                                                                                                                                                                |  |  |  |  |
| Implementation                                    | : | <ul> <li>The business is planned to be scaled up by investment in existing goods like; Milk.</li> <li>Average % gain on sale.</li> <li>The business is operating by entrepreneur. Existing No employee.</li> <li>He is doing his business in renting place.</li> <li>Collects goods from</li> </ul> |  |  |  |  |