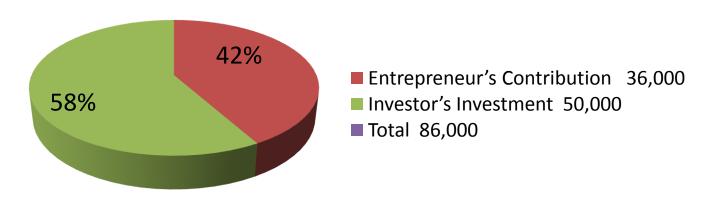

| Proposed Nobin Udyokta Business Info              |   |                                                                                                                                                                                                                                                                                                                                                                                                                      |  |  |  |
|---------------------------------------------------|---|----------------------------------------------------------------------------------------------------------------------------------------------------------------------------------------------------------------------------------------------------------------------------------------------------------------------------------------------------------------------------------------------------------------------|--|--|--|
| Business Name                                     | : | SHAMOLI TAILARS                                                                                                                                                                                                                                                                                                                                                                                                      |  |  |  |
| Location                                          | : | Rokhitpara, Bagmara, Rajshahi                                                                                                                                                                                                                                                                                                                                                                                        |  |  |  |
| Total Investment in BDT                           | : | BDT 86,000/-                                                                                                                                                                                                                                                                                                                                                                                                         |  |  |  |
| Financing                                         | : | Self BDT 36,000/-(from existing business) 42%                                                                                                                                                                                                                                                                                                                                                                        |  |  |  |
|                                                   |   | Required Investment BDT 50,000/-(as equity)58%                                                                                                                                                                                                                                                                                                                                                                       |  |  |  |
| Present salary/drawings from business (estimates) | • | BDT 3,000/-                                                                                                                                                                                                                                                                                                                                                                                                          |  |  |  |
| Proposed Salary                                   | : | BDT 3,000/-                                                                                                                                                                                                                                                                                                                                                                                                          |  |  |  |
| Size of shop                                      | : | 10ft x 8ft= 80square ft                                                                                                                                                                                                                                                                                                                                                                                              |  |  |  |
| Implementation                                    | : | <ul> <li>The business is planned to be scaled up by investment in existing goods like; Three Pice, Sit Cloth etc</li> <li>Average 30% gain on sale.</li> <li>The business is operating by entrepreneur. Existing 1 employees.</li> <li>After getting equity fund employee will be appointed.</li> <li>The shop is owned.</li> <li>Collects goods from Keshorhat</li> <li>Agreed grace period is 3 months.</li> </ul> |  |  |  |

| Investment Breakdown |      |          |        |     |             |        |                       |
|----------------------|------|----------|--------|-----|-------------|--------|-----------------------|
|                      |      | Proposed |        |     |             |        |                       |
| Particulars          | Qty. | Unit     | Amount | Qty | Unit Amount |        | <b>Proposed Total</b> |
|                      |      | Price    | (BDT)  |     | Price       | (BDT)  |                       |
| Three Pice           | 20   | 500      | 10,000 | 50  | 500         | 25,000 | 35,000                |
| Sit Cloths           | 100  | 50       | 5,000  | 200 | 50          | 10,000 | 15,000                |
| Borcar Cloths        |      |          |        | 12  | 850         | 10,000 | 10,000                |
| Ornar Cloths         |      |          |        | 50  | 100         | 5,000  | 5,000                 |
| Shelai matching      | 1    | 5,000    | 5,000  |     |             |        | 5,000                 |
| Security             | 1    | 16000    | 16000  |     |             |        |                       |
|                      |      |          |        |     |             |        |                       |
|                      |      |          |        |     |             |        |                       |
| Total                | 121  |          | 36,000 | 312 |             | 50,000 | 86,000                |