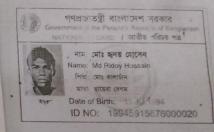

### Proposed NU Business Name: HRIDOY MULTIMEDIA

Project identification and prepared by: MD Jahangir Ferdous , Munsiganj Unit, Dhaka

Project verified by: Susanta Kumar Biswash

| Brief Bio of The Proposed Nobin Udyokta                                                                                                         |       |                                                                                                                                                                                  |  |  |  |  |
|-------------------------------------------------------------------------------------------------------------------------------------------------|-------|----------------------------------------------------------------------------------------------------------------------------------------------------------------------------------|--|--|--|--|
| Name                                                                                                                                            | :     | MD HRIDOY HOSSAIN                                                                                                                                                                |  |  |  |  |
| Age                                                                                                                                             | :     | 11-07-1994 ( 22 Y <i>ears</i> )                                                                                                                                                  |  |  |  |  |
| Education, till to date                                                                                                                         | :     | HSC                                                                                                                                                                              |  |  |  |  |
| Marital status                                                                                                                                  | :     | Unmarried                                                                                                                                                                        |  |  |  |  |
| Children                                                                                                                                        | :     | NA                                                                                                                                                                               |  |  |  |  |
| No. of siblings:                                                                                                                                | :     | 01 Brothers 04 Sisters                                                                                                                                                           |  |  |  |  |
| Address                                                                                                                                         | :     | Vill: Dingavanga P.O: Panchsar ; P.S: Munsiganj Sadar ;Dist: Dhaka                                                                                                               |  |  |  |  |
| Parent's and GB related Info (i) Who is GB member (ii) Mother's name (iii) Father's name (iv) GB member's info                                  |       | Mother Father  CHAYERA BEGUM  MD KALACHAN  Branch: Pnachasar, Centre # 04 (Female),  Member ID: 1673, Group No: 03  Member since: 2001-2012 ( 11 Years)  First loan: BDT 10000/- |  |  |  |  |
| Further Information: (v) Who pays GB loan installment (vi) Mobile lady (vii) Grameen Education Loan (viii) Any other loan like GB, BRAC ASA etc | : : : | Existing loan: BDT 20000 Outstanding loan: Nil Father No No No                                                                                                                   |  |  |  |  |

# Pictures

उमार कथा । उमार अमुद्धिश्राधिक कम्मा छ्या कम्मा श्री (आ: इम्मा ह्यामाह-क्मा (आ: क्ष्माश्राद तुर अस्

्याक्र कारण भारतिका न

अन्याम् वर्षे

MUN LELY TO - SPLY LLM IN 1 OLD HUM WE - 2006 1

MUND LEVE I COLD TAKE ELM 3 LUMING MUM 
MUND LEVE I COLD TAKE ELM 3 LUMING MUM 
MUND LOWER LICE 30 - DONO TINGTHE DIGCOLD