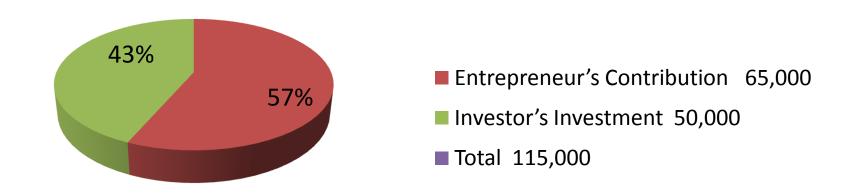

| Proposed Nobin Udyokta Business Info              |   |                                                                                                                                                                                                                                                                                                                                                                                                                                                                              |  |  |  |
|---------------------------------------------------|---|------------------------------------------------------------------------------------------------------------------------------------------------------------------------------------------------------------------------------------------------------------------------------------------------------------------------------------------------------------------------------------------------------------------------------------------------------------------------------|--|--|--|
| Business Name                                     | : | HRIDOY MULTIMEDIA                                                                                                                                                                                                                                                                                                                                                                                                                                                            |  |  |  |
| Location                                          | : | Dingabhanga Notun Baazar, Pancsar, Munsganj sadar                                                                                                                                                                                                                                                                                                                                                                                                                            |  |  |  |
| Total Investment in BDT                           | : | BDT 115,000/-                                                                                                                                                                                                                                                                                                                                                                                                                                                                |  |  |  |
| Financing                                         | : | Self BDT 65,000/- (from existing business) 57% Required Investment BDT 50,000/- (as equity) 43%                                                                                                                                                                                                                                                                                                                                                                              |  |  |  |
| Present salary/drawings from business (estimates) | : | BDT 5,000                                                                                                                                                                                                                                                                                                                                                                                                                                                                    |  |  |  |
| Proposed Salary                                   | : | BDT 5,000                                                                                                                                                                                                                                                                                                                                                                                                                                                                    |  |  |  |
| Size of shop                                      | : | 12 ft x 10 ft= 120 square ft                                                                                                                                                                                                                                                                                                                                                                                                                                                 |  |  |  |
| Implementation                                    |   | <ul> <li>The business is planned to be scaled up by investment in existing goods like; Mobile accessories &amp; Gift items, Bikash &amp; Flexiload service.</li> <li>Average 20 % gain on sales.</li> <li>The business is operating by entrepreneur. Existing no employee.</li> <li>01 Will be appointed after receiving equity money.</li> <li>The shop is in own place</li> <li>Collects goods from Dhaka, Munsiganj.</li> <li>Agreed grace period is 3 months.</li> </ul> |  |  |  |

| Investment Breakdown |            |        |            |     |          |          |         |  |
|----------------------|------------|--------|------------|-----|----------|----------|---------|--|
| Existing             |            |        |            |     | Proposed |          |         |  |
| Particulars          | Unit Price | Amount | Amount Qty |     | Amount   | Proposed |         |  |
|                      |            |        | (BDT)      |     |          | (BDT)    | Total   |  |
| Bikash               | 1          | 20000  | 20,000     | 1   | 15,000   | 15,000   | 35,000  |  |
| Flexiload            | 1          | 10000  | 10,000     | 1   | 15000    | 15,000   | 25,000  |  |
| Mobile accessories   | 200        | 150    | 30,000     | 100 | 150      | 15,000   | 45,000  |  |
| Gift items           | 25         | 200    | 5,000      | 25  | 200      | 5,000    | 10,000  |  |
| Total                | 227        | 0      | 65,000     | 127 | 0        | 50,000   | 115,000 |  |