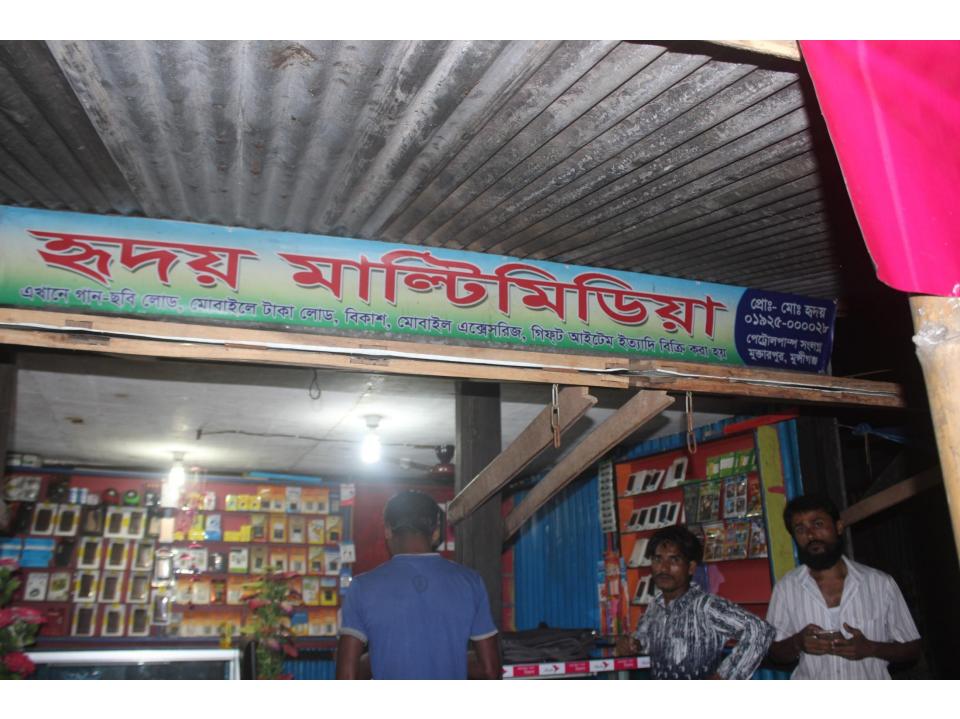

| Proposed Nobin Udyokta Business Info              |   |                                                                                                                                                                                                                                                                                                                                                                                                                                                                              |  |  |  |
|---------------------------------------------------|---|------------------------------------------------------------------------------------------------------------------------------------------------------------------------------------------------------------------------------------------------------------------------------------------------------------------------------------------------------------------------------------------------------------------------------------------------------------------------------|--|--|--|
| Business Name                                     | : | HRIDOY MULTIMEDIA                                                                                                                                                                                                                                                                                                                                                                                                                                                            |  |  |  |
| Location                                          | : | Dingabhanga Notun Baazar, Pancsar, Munsganj sadar                                                                                                                                                                                                                                                                                                                                                                                                                            |  |  |  |
| Total Investment in BDT                           | : | BDT 115,000/-                                                                                                                                                                                                                                                                                                                                                                                                                                                                |  |  |  |
| Financing                                         | : | Self BDT 65,000/- (from existing business) 57% Required Investment BDT 50,000/- (as equity) 43%                                                                                                                                                                                                                                                                                                                                                                              |  |  |  |
| Present salary/drawings from business (estimates) | : | BDT 5,000                                                                                                                                                                                                                                                                                                                                                                                                                                                                    |  |  |  |
| Proposed Salary                                   | : | BDT 5,000                                                                                                                                                                                                                                                                                                                                                                                                                                                                    |  |  |  |
| Size of shop                                      | : | 12 ft x 10 ft= 120 square ft                                                                                                                                                                                                                                                                                                                                                                                                                                                 |  |  |  |
| Implementation                                    |   | <ul> <li>The business is planned to be scaled up by investment in existing goods like; Mobile accessories &amp; Gift items, Bikash &amp; Flexiload service.</li> <li>Average 20 % gain on sales.</li> <li>The business is operating by entrepreneur. Existing no employee.</li> <li>01 Will be appointed after receiving equity money.</li> <li>The shop is in own place</li> <li>Collects goods from Dhaka, Munsiganj.</li> <li>Agreed grace period is 3 months.</li> </ul> |  |  |  |

# Pictures

उमार कथा । उमार अमुद्धिश्राधिक कम्मा छ्या कम्मा श्री (आ: इम्मा ह्यामाह-क्मा (आ: क्ष्माश्राद तुर अस्

्याक्र कारण भारतिका न

अन्याम् वर्षे

MUN LELY TO - SPLY LLM IN 1 OLD HUM WE - 2006 1

MUND LEVE I COLD TAKE ELM 3 LUMING MUM 
MUND LEVE I COLD TAKE ELM 3 LUMING MUM 
MUND LOWER LICE 30 - DONO TINGTHE DIGCOLD