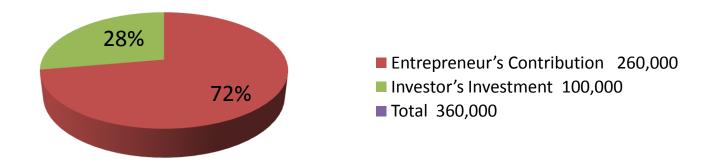

| Proposed Nobin Udyokta Business Info                    |   |                                                                                                                                                                                                                                                                                                                                                                                                                                              |  |  |  |
|---------------------------------------------------------|---|----------------------------------------------------------------------------------------------------------------------------------------------------------------------------------------------------------------------------------------------------------------------------------------------------------------------------------------------------------------------------------------------------------------------------------------------|--|--|--|
| Business Name                                           | : | JONI STORE                                                                                                                                                                                                                                                                                                                                                                                                                                   |  |  |  |
| Location                                                | : | Rikabi Baazar                                                                                                                                                                                                                                                                                                                                                                                                                                |  |  |  |
| Total Investment in BDT                                 | : | BDT 360,000/-                                                                                                                                                                                                                                                                                                                                                                                                                                |  |  |  |
| Financing                                               | : | Self BDT 260,000/- (from existing business) 72%                                                                                                                                                                                                                                                                                                                                                                                              |  |  |  |
|                                                         |   | Required Investment BDT 100,000/- (as equity) 28%                                                                                                                                                                                                                                                                                                                                                                                            |  |  |  |
| Present salary/drawings<br>from business<br>(estimates) | : | BDT 5,000                                                                                                                                                                                                                                                                                                                                                                                                                                    |  |  |  |
| Proposed Salary                                         | : | BDT 5,000                                                                                                                                                                                                                                                                                                                                                                                                                                    |  |  |  |
| Size of shop                                            | : | 20 ft x 09ft= 180 square ft                                                                                                                                                                                                                                                                                                                                                                                                                  |  |  |  |
| Implementation                                          | : | <ul> <li>The business is planned to be scaled up by investment in existing goods like; Rice, Pulse, Oil, Hardware items .</li> <li>Average 15% gain on sales.</li> <li>The business is operating by entrepreneur. Existing 01 employee.</li> <li>After getting equity fund 01 employee will be appointed.</li> <li>The shop is Rented .</li> <li>Collects goods from Narayanganj, Dhaka</li> <li>Agreed grace period is 3 months.</li> </ul> |  |  |  |