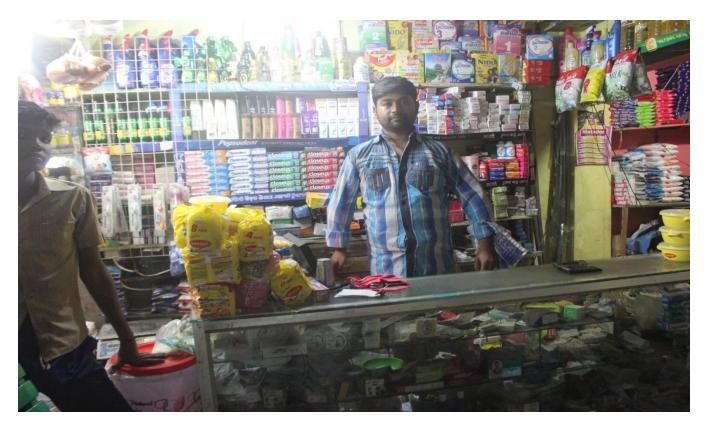

#### Proposed NU Business Name: JONI STORE



Project identification and prepared by: MD Golam Rosul, Munsiganj Unit, Dhaka Project verified by: Susanta Kumar Biswash



Grameen Shakti Samajik Byabosha Ltd.

| Brief Bio of The Proposed Nobin Udyokta                                                                                                                        |     |                                                                                                                                                                                                                 |  |  |  |
|----------------------------------------------------------------------------------------------------------------------------------------------------------------|-----|--------------------------------------------------------------------------------