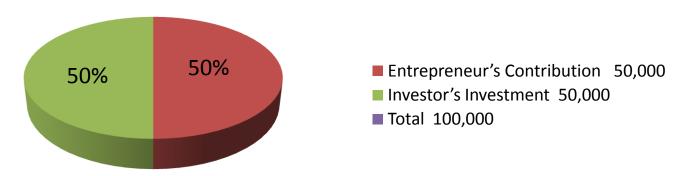

| <b>Proposed Nobin Udyokta Business Info</b> |
|---------------------------------------------|
|---------------------------------------------|

| 1 10 posed 110 bill odyokta basiliess illio       |   |                                                                                                                                                                                                                                                                                                                                                                                 |  |  |  |
|---------------------------------------------------|---|---------------------------------------------------------------------------------------------------------------------------------------------------------------------------------------------------------------------------------------------------------------------------------------------------------------------------------------------------------------------------------|--|--|--|
| Business Name                                     | : | ISHA ENTERPRISE                                                                                                                                                                                                                                                                                                                                                                 |  |  |  |
| Location                                          | : | Nandangachi Baazar, Charghat, Rajshahi                                                                                                                                                                                                                                                                                                                                          |  |  |  |
| Total Investment in BDT                           | : | BDT 100,000/-                                                                                                                                                                                                                                                                                                                                                                   |  |  |  |
| Financing                                         | : | Self BDT 50,000/-(from existing business) 50% Required Investment BDT 50,000/-(as equity) 50%                                                                                                                                                                                                                                                                                   |  |  |  |
| Present salary/drawings from business (estimates) | : | BDT 5,000/-                                                                                                                                                                                                                                                                                                                                                                     |  |  |  |
| Proposed Salary                                   | : | BDT 5,000/-                                                                                                                                                                                                                                                                                                                                                                     |  |  |  |
| Size of shop                                      | : | 15 ft x 10 = 150 square ft                                                                                                                                                                                                                                                                                                                                                      |  |  |  |
| Implementation                                    | : | <ul> <li>The business is planned to be scaled up by investment in existing goods like; Tire, Ring, Oil, Tire, etc.</li> <li>Average 10% gain on sales.</li> <li>The business is operating by entrepreneur. Existing no employee.</li> <li>One will be appointed after receiving equity money.</li> <li>The shop is rented.</li> <li>Agreed grace period is 3 months.</li> </ul> |  |  |  |