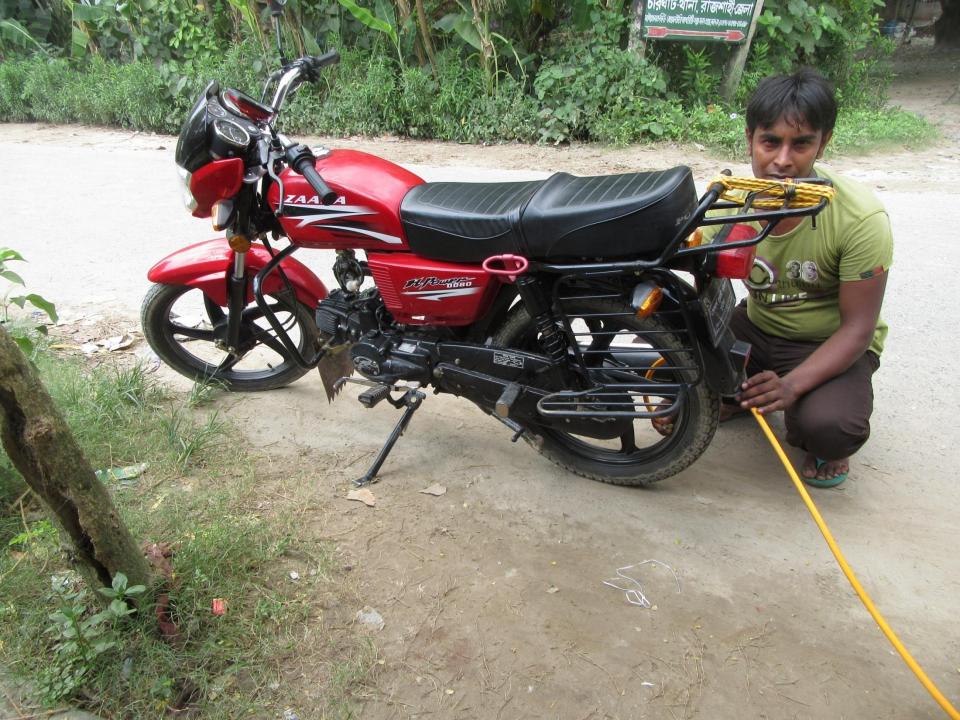

|              |              |
|     | Investment Pay Back           |              |              |              |
| 2.3 | (Including Ownership Tr. Fee) | 20000        | 20000        | 20000        |
|     | Total Cash Outflow            | 70,000       | 20000        | 20000        |
|     |                               |              |              |              |
| 3   | Net Cash Surplus              | 142,000      | 303100       | 479265       |

### SWOT ANALYSIS

# Strength

Employment: Self: 01 Family:0 Others:0

Experience & Skill: 10 Years

Quality goods & services;

Skill and experience;

## WEAKNESS

Lack of Capital/Investment

### **O**PPORTUNITIES

Huge demand in the community Location of shop; Regular customers;

### THREATS

Theft

Fire

Political unrest

# Pictures











### **FAMILY PICTURE**