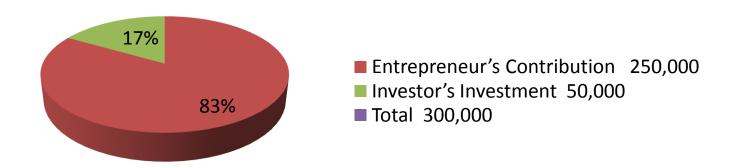

| 1 Toposca Hobiii Gayokta Basiiicss IIIIo          |   |                                                                                                                                                                                                                                                                                                                                                                                        |  |  |  |
|---------------------------------------------------|---|----------------------------------------------------------------------------------------------------------------------------------------------------------------------------------------------------------------------------------------------------------------------------------------------------------------------------------------------------------------------------------------|--|--|--|
| Business Name                                     | : | MS ALAM ENTERPRISE                                                                                                                                                                                                                                                                                                                                                                     |  |  |  |
| Location                                          | : | Kanozgari mor, Shalua, Charghat, Rajshahi                                                                                                                                                                                                                                                                                                                                              |  |  |  |
| Total Investment in BDT                           | : | BDT 300,000/-                                                                                                                                                                                                                                                                                                                                                                          |  |  |  |
| Financing                                         | : | Self BDT 250,000/-(from existing business) 83%<br>Required Investment BDT 50,000/-(as equity) 17%                                                                                                                                                                                                                                                                                      |  |  |  |
| Present salary/drawings from business (estimates) | : | BDT 5,000/-                                                                                                                                                                                                                                                                                                                                                                            |  |  |  |
| Proposed Salary                                   | : | BDT 5,000/-                                                                                                                                                                                                                                                                                                                                                                            |  |  |  |
| Size of shop                                      | : | 10 ft x 12 = 192 square ft                                                                                                                                                                                                                                                                                                                                                             |  |  |  |
| Implementation                                    | : | <ul> <li>The business is planned to be scaled up by investment in existing goods like; Insecticides, Powder, Vitamin etc.</li> <li>Average 15% gain on sales.</li> <li>The business is operating by entrepreneur. Existing no employee.</li> <li>One will be appointed after receiving equity money.</li> <li>The shop is rented.</li> <li>Agreed grace period is 3 months.</li> </ul> |  |  |  |

| Investment Breakdown  |      |            |         |     |                |        |          |
|-----------------------|------|------------|---------|-----|----------------|--------|----------|
|                       |      | Proposed   |         |     |                |        |          |
| Particulars           | Qty. | Unit Price | Amount  | Qty | Qty Unit Price |        | Proposed |
|                       |      |            | (BDT)   |     |                | (BDT)  | Total    |
| Insectisides (Bottle) | 20   | 2000       | 40,000  | 1   | 20,000         | 20,000 | 60,000   |
| Salfar                | 1    | 1050       | 1,050   | 1   | 15000          | 15,000 | 16,050   |
| Powder                | 5    | 4000       | 20,000  | 0   | 0              | 0      | 20,000   |
| Powder                | 4    | 1500       | 6,000   | 0   | 0              | 0      | 6,000    |
| Vitamin               | 3    | 4000       | 12,000  | 1   | 15000          | 15,000 | 27,000   |
| Others                | 1    | 20950      | 20,950  | 0   | 0              | 0      | 20,950   |
| Security              | 1    | 150000     | 150,000 | 0   | 0              | 0      | 150,000  |
| Total                 | 35   | 0          | 250,000 | 3   | 0              | 50,000 | 300,000  |