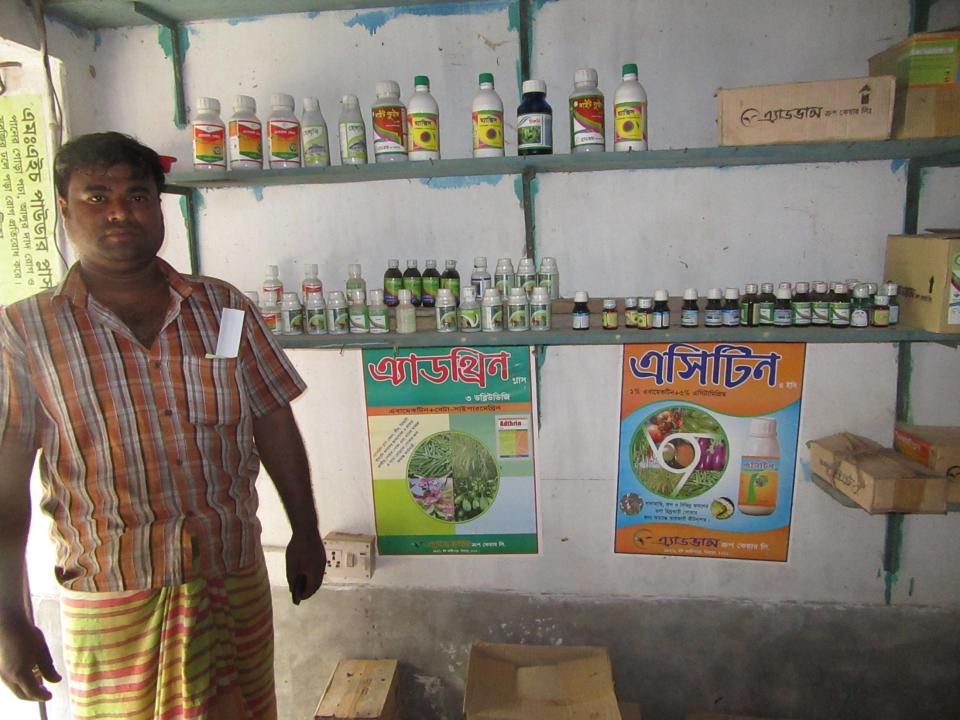

| 1 Toposca Hobiii Gayokta Basiiicss IIIIo          |   |                                                                                                                                                                                                                                                                                                                                                                                        |  |  |  |
|---------------------------------------------------|---|----------------------------------------------------------------------------------------------------------------------------------------------------------------------------------------------------------------------------------------------------------------------------------------------------------------------------------------------------------------------------------------|--|--|--|
| Business Name                                     | : | MS ALAM ENTERPRISE                                                                                                                                                                                                                                                                                                                                                                     |  |  |  |
| Location                                          | : | Kanozgari mor, Shalua, Charghat, Rajshahi                                                                                                                                                                                                                                                                                                                                              |  |  |  |
| Total Investment in BDT                           | : | BDT 300,000/-                                                                                                                                                                                                                                                                                                                                                                          |  |  |  |
| Financing                                         | : | Self BDT 250,000/-(from existing business) 83%<br>Required Investment BDT 50,000/-(as equity) 17%                                                                                                                                                                                                                                                                                      |  |  |  |
| Present salary/drawings from business (estimates) | : | BDT 5,000/-                                                                                                                                                                                                                                                                                                                                                                            |  |  |  |
| Proposed Salary                                   | : | BDT 5,000/-                                                                                                                                                                                                                                                                                                                                                                            |  |  |  |
| Size of shop                                      | : | 10 ft x 12 = 192 square ft                                                                                                                                                                                                                                                                                                                                                             |  |  |  |
| Implementation                                    | : | <ul> <li>The business is planned to be scaled up by investment in existing goods like; Insecticides, Powder, Vitamin etc.</li> <li>Average 15% gain on sales.</li> <li>The business is operating by entrepreneur. Existing no employee.</li> <li>One will be appointed after receiving equity money.</li> <li>The shop is rented.</li> <li>Agreed grace period is 3 months.</li> </ul> |  |  |  |

| Investment Breakdown  |      |            |         |     |                |        |          |
|-----------------------|------|------------|---------|-----|----------------|--------|----------|
|                       |      | Proposed   |         |     |                |        |          |
| Particulars           | Qty. | Unit Price | Amount  | Qty | Qty Unit Price |        | Proposed |
|                       |      |            | (BDT)   |     |                | (BDT)  | Total    |
| Insectisides (Bottle) | 20   | 2000       | 40,000  | 1   | 20,000         | 20,000 | 60,000   |
| Salfar                | 1    | 1050       | 1,050   | 1   | 15000          | 15,000 | 16,050   |
| Powder                | 5    | 4000       | 20,000  | 0   | 0              | 0      | 20,000   |
| Powder                | 4    | 1500       | 6,000   | 0   | 0              | 0      | 6,000    |
| Vitamin               | 3    | 4000       | 12,000  | 1   | 15000          | 15,000 | 27,000   |
| Others                | 1    | 20950      | 20,950  | 0   | 0              | 0      | 20,950   |
| Security              | 1    | 150000     | 150,000 | 0   | 0              | 0      | 150,000  |
| Total                 | 35   | 0          | 250,000 | 3   | 0              | 50,000 | 300,000  |