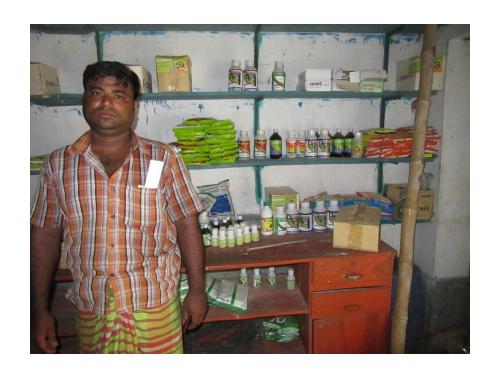

| 1 Toposca Hobiii Gayokta Basiiicss IIIIo          |   |                                                                                                                                                                                                                                                                                                                                                                                        |  |  |  |
|---------------------------------------------------|---|----------------------------------------------------------------------------------------------------------------------------------------------------------------------------------------------------------------------------------------------------------------------------------------------------------------------------------------------------------------------------------------|--|--|--|
| Business Name                                     | : | MS ALAM ENTERPRISE                                                                                                                                                                                                                                                                                                                                                                     |  |  |  |
| Location                                          | : | Kanozgari mor, Shalua, Charghat, Rajshahi                                                                                                                                                                                                                                                                                                                                              |  |  |  |
| Total Investment in BDT                           | : | BDT 300,000/-                                                                                                                                                                                                                                                                                                                                                                          |  |  |  |
| Financing                                         | : | Self BDT 250,000/-(from existing business) 83%<br>Required Investment BDT 50,000/-(as equity) 17%                                                                                                                                                                                                                                                                                      |  |  |  |
| Present salary/drawings from business (estimates) | : | BDT 5,000/-                                                                                                                                                                                                                                                                                                                                                                            |  |  |  |
| Proposed Salary                                   | : | BDT 5,000/-                                                                                                                                                                                                                                                                                                                                                                            |  |  |  |
| Size of shop                                      | : | 10 ft x 12 = 192 square ft                                                                                                                                                                                                                                                                                                                                                             |  |  |  |
| Implementation                                    | : | <ul> <li>The business is planned to be scaled up by investment in existing goods like; Insecticides, Powder, Vitamin etc.</li> <li>Average 15% gain on sales.</li> <li>The business is operating by entrepreneur. Existing no employee.</li> <li>One will be appointed after receiving equity money.</li> <li>The shop is rented.</li> <li>Agreed grace period is 3 months.</li> </ul> |  |  |  |

# Pictures