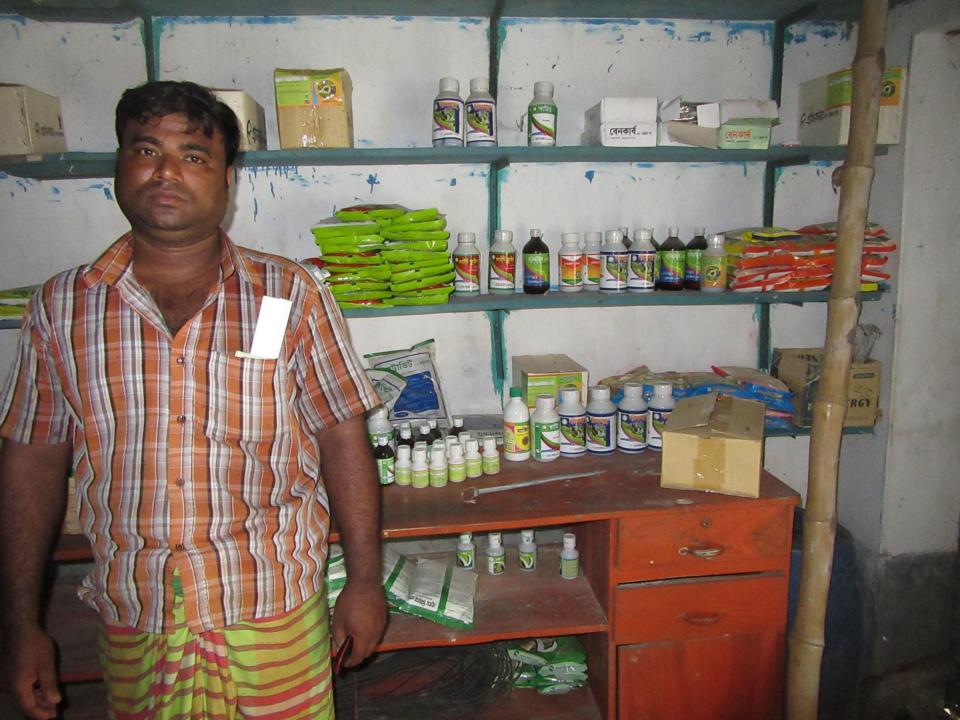

| 1 Toposca Hobiii Gayokta Basiiicss IIIIo          |   |                                                                                                                                                                                                                                                                                                                                                                                        |  |  |  |
|---------------------------------------------------|---|----------------------------------------------------------------------------------------------------------------------------------------------------------------------------------------------------------------------------------------------------------------------------------------------------------------------------------------------------------------------------------------|--|--|--|
| Business Name                                     | : | MS ALAM ENTERPRISE                                                                                                                                                                                                                                                                                                                                                                     |  |  |  |
| Location                                          | : | Kanozgari mor, Shalua, Charghat, Rajshahi                                                                                                                                                                                                                                                                                                                                              |  |  |  |
| Total Investment in BDT                           | : | BDT 300,000/-                                                                                                                                                                                                                                                                                                                                                                          |  |  |  |
| Financing                                         | : | Self BDT 250,000/-(from existing business) 83%<br>Required Investment BDT 50,000/-(as equity) 17%                                                                                                                                                                                                                                                                                      |  |  |  |
| Present salary/drawings from business (estimates) | : | BDT 5,000/-                                                                                                                                                                                                                                                                                                                                                                            |  |  |  |
| Proposed Salary                                   | : | BDT 5,000/-                                                                                                                                                                                                                                                                                                                                                                            |  |  |  |
| Size of shop                                      | : | 10 ft x 12 = 192 square ft                                                                                                                                                                                                                                                                                                                                                             |  |  |  |
| Implementation                                    | : | <ul> <li>The business is planned to be scaled up by investment in existing goods like; Insecticides, Powder, Vitamin etc.</li> <li>Average 15% gain on sales.</li> <li>The business is operating by entrepreneur. Existing no employee.</li> <li>One will be appointed after receiving equity money.</li> <li>The shop is rented.</li> <li>Agreed grace period is 3 months.</li> </ul> |  |  |  |

# Pictures