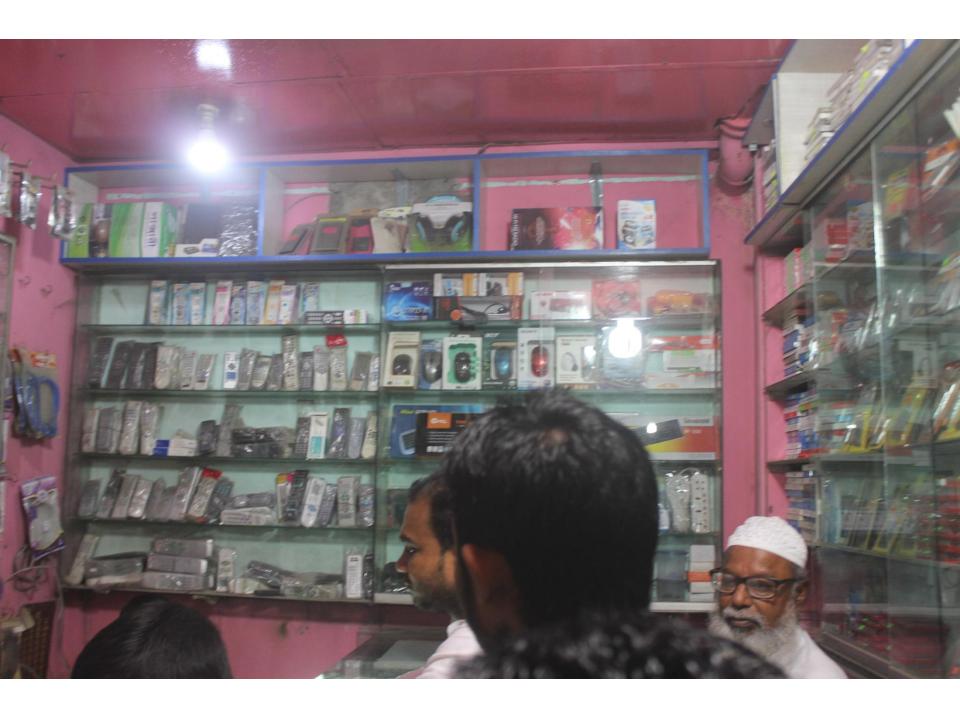

# Pictures

| Proposed Nobin Udyokta Business Info              |   |                                                                                                                                                                                                                                                                                                                                                                |  |  |  |
|---------------------------------------------------|---|----------------------------------------------------------------------------------------------------------------------------------------------------------------------------------------------------------------------------------------------------------------------------------------------------------------------------------------------------------------|--|--|--|
| Business Name                                     | : | NIL TELECOM                                                                                                                                                                                                                                                                                                                                                    |  |  |  |
| Location                                          | : | Bismillah plaza,Sipahipara,Munsiganj Sadar                                                                                                                                                                                                                                                                                                                     |  |  |  |
| Total Investment in BDT                           | : | BDT 350,000/-                                                                                                                                                                                                                                                                                                                                                  |  |  |  |
| Financing                                         | : | Self BDT 250,000/- (from existing business) 71% Required Investment BDT 100,000/- (as equity) 29%                                                                                                                                                                                                                                                              |  |  |  |
| Present salary/drawings from business (estimates) | : | BDT 5,000                                                                                                                                                                                                                                                                                                                                                      |  |  |  |
| Proposed Salary                                   | : | BDT 5,000                                                                                                                                                                                                                                                                                                                                                      |  |  |  |
| Size of shop                                      | : | 12 ft x 10 ft= 120 square ft                                                                                                                                                                                                                                                                                                                                   |  |  |  |
| Implementation :                                  |   | <ul> <li>The business is planned to be scaled up by investment in existing goods like; Mobile &amp; Computer accessories.</li> <li>Average 20 % gain on sales.</li> <li>The business is operating by entrepreneur. Existing 05 employee.</li> <li>The shop is rented.</li> <li>Collects goods from Dhaka.</li> <li>Agreed grace period is 3 months.</li> </ul> |  |  |  |