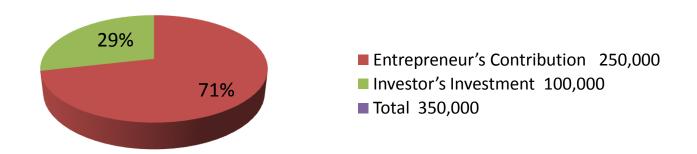

| Proposed Nobin Udyokta Business Info              |   |                                                                                                                                                                                                                                                                                                                                                                |  |  |  |
|---------------------------------------------------|---|----------------------------------------------------------------------------------------------------------------------------------------------------------------------------------------------------------------------------------------------------------------------------------------------------------------------------------------------------------------|--|--|--|
| Business Name                                     | : | NIL TELECOM                                                                                                                                                                                                                                                                                                                                                    |  |  |  |
| Location                                          | : | Bismillah plaza,Sipahipara,Munsiganj Sadar                                                                                                                                                                                                                                                                                                                     |  |  |  |
| Total Investment in BDT                           | : | BDT 350,000/-                                                                                                                                                                                                                                                                                                                                                  |  |  |  |
| Financing                                         | : | Self BDT 250,000/- (from existing business) 71% Required Investment BDT 100,000/- (as equity) 29%                                                                                                                                                                                                                                                              |  |  |  |
| Present salary/drawings from business (estimates) | : | BDT 5,000                                                                                                                                                                                                                                                                                                                                                      |  |  |  |
| Proposed Salary                                   | : | BDT 5,000                                                                                                                                                                                                                                                                                                                                                      |  |  |  |
| Size of shop                                      | : | 12 ft x 10 ft= 120 square ft                                                                                                                                                                                                                                                                                                                                   |  |  |  |
| Implementation :                                  |   | <ul> <li>The business is planned to be scaled up by investment in existing goods like; Mobile &amp; Computer accessories.</li> <li>Average 20 % gain on sales.</li> <li>The business is operating by entrepreneur. Existing 05 employee.</li> <li>The shop is rented.</li> <li>Collects goods from Dhaka.</li> <li>Agreed grace period is 3 months.</li> </ul> |  |  |  |