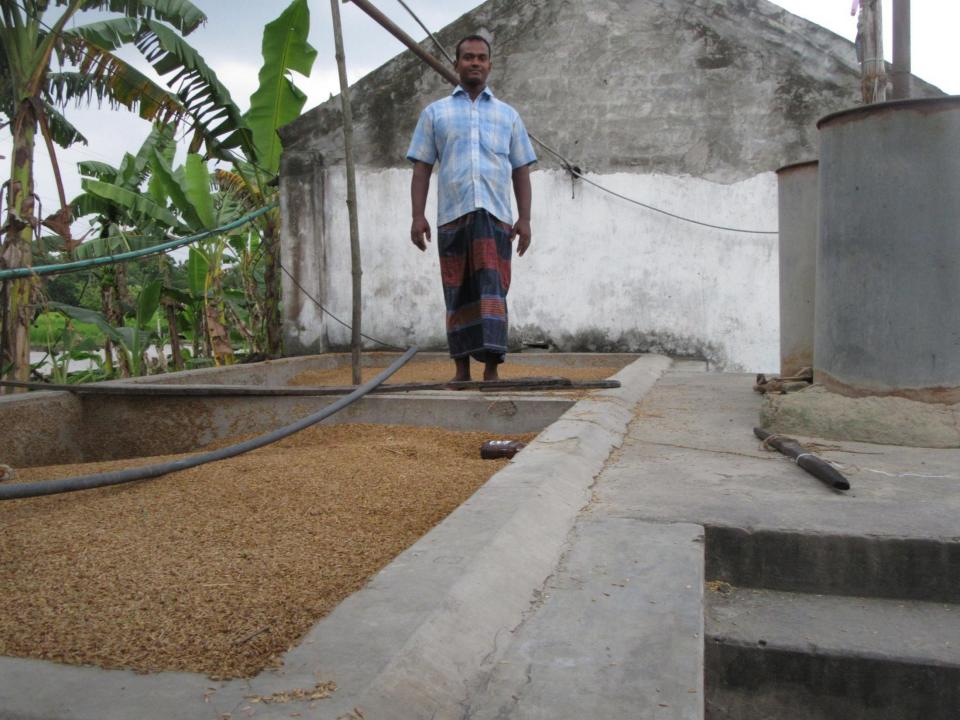

| Proposed Nobin Udyokta Business Info                 |   |                                                                                                                                                                                                                                                                                                                                                                                 |  |  |  |
|------------------------------------------------------|---|---------------------------------------------------------------------------------------------------------------------------------------------------------------------------------------------------------------------------------------------------------------------------------------------------------------------------------------------------------------------------------|--|--|--|
| Business Name                                        | : | MS BISMILLAH RICE MILL                                                                                                                                                                                                                                                                                                                                                          |  |  |  |
| Location                                             | : | Dhopapara, Puthiya, Rajshahi                                                                                                                                                                                                                                                                                                                                                    |  |  |  |
| Total Investment in BDT                              | : | BDT 300,000/-                                                                                                                                                                                                                                                                                                                                                                   |  |  |  |
| Financing                                            | : | Self BDT 250,000/-(from existing business) 83 %<br>Required Investment BDT 50,000/-(as equity) 17 %                                                                                                                                                                                                                                                                             |  |  |  |
| Present salary/drawings<br>from business (estimates) | : | BDT 5,000/-                                                                                                                                                                                                                                                                                                                                                                     |  |  |  |
| Proposed Salary                                      | : | BDT 5,000/-                                                                                                                                                                                                                                                                                                                                                                     |  |  |  |
| Size of shop                                         | : | 15 Percentage                                                                                                                                                                                                                                                                                                                                                                   |  |  |  |
| Implementation                                       | : | <ul> <li>The business is planned to be scaled up by investment in existing goods like; Rice, Paddy Breaking.</li> <li>Average 06% gain on sales.</li> <li>The business is operating by entrepreneur. Existing 01 employee.</li> <li>Two will be appointed after receiving equity money.</li> <li>The shop is in own place.</li> <li>Agreed grace period is 3 months.</li> </ul> |  |  |  |