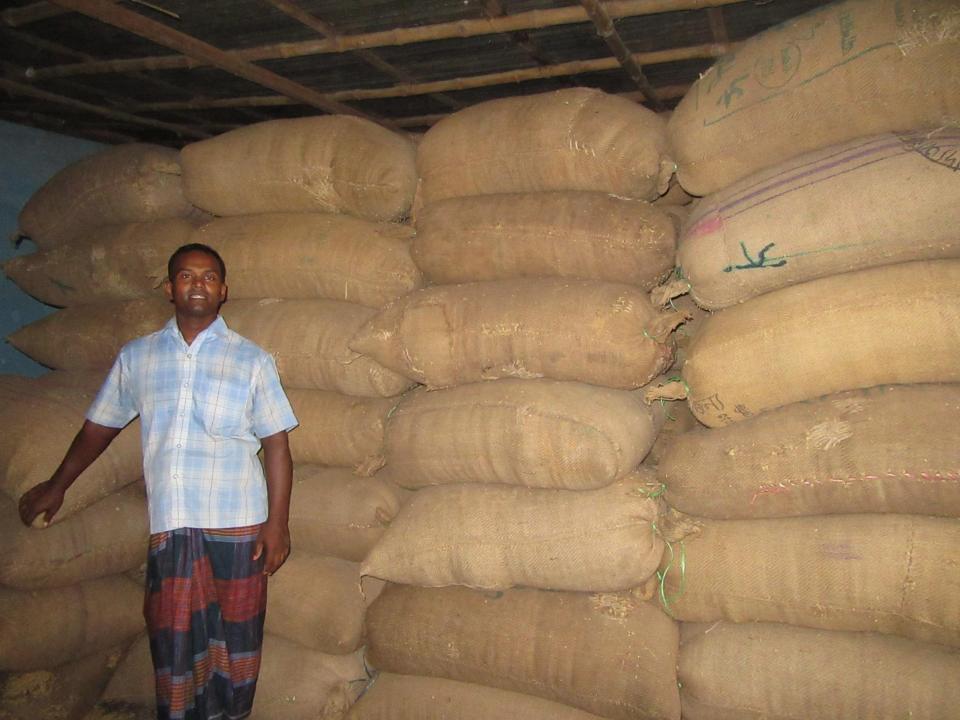

| Proposed Nobin Udyokta Business Info                 |   |                                                                                                                                                                                                                                                                                                                                                                                 |  |  |  |
|------------------------------------------------------|---|---------------------------------------------------------------------------------------------------------------------------------------------------------------------------------------------------------------------------------------------------------------------------------------------------------------------------------------------------------------------------------|--|--|--|
| Business Name                                        | : | MS BISMILLAH RICE MILL                                                                                                                                                                                                                                                                                                                                                          |  |  |  |
| Location                                             | : | Dhopapara, Puthiya, Rajshahi                                                                                                                                                                                                                                                                                                                                                    |  |  |  |
| Total Investment in BDT                              | : | BDT 300,000/-                                                                                                                                                                                                                                                                                                                                                                   |  |  |  |
| Financing                                            | : | Self BDT 250,000/-(from existing business) 83 %<br>Required Investment BDT 50,000/-(as equity) 17 %                                                                                                                                                                                                                                                                             |  |  |  |
| Present salary/drawings<br>from business (estimates) | : | BDT 5,000/-                                                                                                                                                                                                                                                                                                                                                                     |  |  |  |
| Proposed Salary                                      | : | BDT 5,000/-                                                                                                                                                                                                                                                                                                                                                                     |  |  |  |
| Size of shop                                         | : | 15 Percentage                                                                                                                                                                                                                                                                                                                                                                   |  |  |  |
| Implementation                                       | : | <ul> <li>The business is planned to be scaled up by investment in existing goods like; Rice, Paddy Breaking.</li> <li>Average 06% gain on sales.</li> <li>The business is operating by entrepreneur. Existing 01 employee.</li> <li>Two will be appointed after receiving equity money.</li> <li>The shop is in own place.</li> <li>Agreed grace period is 3 months.</li> </ul> |  |  |  |

| Investment Breakdown |      |            |                                |   |          |        |          |  |
|----------------------|------|------------|--------------------------------|---|----------|--------|----------|--|
| Existing             |      |            |                                |   | Proposed |        |          |  |
| Particulars          | Qty. | Unit Price | Price Amount Qty Unit<br>Price |   |          | Amount | Proposed |  |
|                      |      | -          | (BDT)                          |   |          | (BDT)  | Total    |  |
| Rice                 | 200  | 850        | 170,000                        | 1 | 50,000   | 50,000 | 220,000  |  |
| Paddy                | 50   | 1600       | 80,000                         | 0 | 0        | 0      | 80,000   |  |
| Total                | 250  | 0          | 250,000                        | 1 | 0        | 50,000 | 300,000  |  |