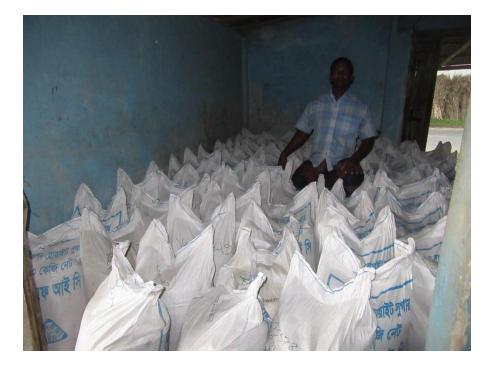

| Proposed Nobin Udyokta Business Info                 |   |                                                                                                                                                                                                                                                                                                                                                                                 |  |  |  |
|------------------------------------------------------|---|---------------------------------------------------------------------------------------------------------------------------------------------------------------------------------------------------------------------------------------------------------------------------------------------------------------------------------------------------------------------------------|--|--|--|
| Business Name                                        | : | MS BISMILLAH RICE MILL                                                                                                                                                                                                                                                                                                                                                          |  |  |  |
| Location                                             | : | Dhopapara, Puthiya, Rajshahi                                                                                                                                                                                                                                                                                                                                                    |  |  |  |
| Total Investment in BDT                              | : | BDT 300,000/-                                                                                                                                                                                                                                                                                                                                                                   |  |  |  |
| Financing                                            | : | Self BDT 250,000/-(from existing business) 83 %<br>Required Investment BDT 50,000/-(as equity) 17 %                                                                                                                                                                                                                                                                             |  |  |  |
| Present salary/drawings<br>from business (estimates) | : | BDT 5,000/-                                                                                                                                                                                                                                                                                                                                                                     |  |  |  |
| Proposed Salary                                      | : | BDT 5,000/-                                                                                                                                                                                                                                                                                                                                                                     |  |  |  |
| Size of shop                                         | : | 15 Percentage                                                                                                                                                                                                                                                                                                                                                                   |  |  |  |
| Implementation                                       | : | <ul> <li>The business is planned to be scaled up by investment in existing goods like; Rice, Paddy Breaking.</li> <li>Average 06% gain on sales.</li> <li>The business is operating by entrepreneur. Existing 01 employee.</li> <li>Two will be appointed after receiving equity money.</li> <li>The shop is in own place.</li> <li>Agreed grace period is 3 months.</li> </ul> |  |  |  |