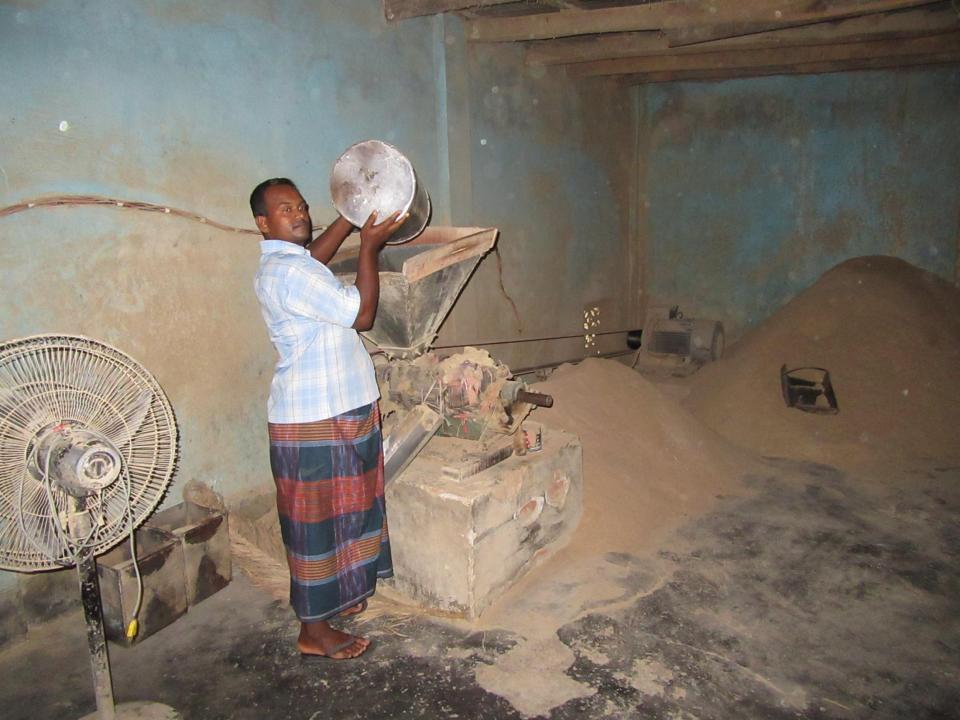

| Proposed Nobin Udyokta Business Info                 |   |                                                                                                                                                                                                                                                                                                                                                                                 |  |  |  |
|------------------------------------------------------|---|---------------------------------------------------------------------------------------------------------------------------------------------------------------------------------------------------------------------------------------------------------------------------------------------------------------------------------------------------------------------------------|--|--|--|
| Business Name                                        | : | MS BISMILLAH RICE MILL                                                                                                                                                                                                                                                                                                                                                          |  |  |  |
| Location                                             | : | Dhopapara, Puthiya, Rajshahi                                                                                                                                                                                                                                                                                                                                                    |  |  |  |
| Total Investment in BDT                              | : | BDT 300,000/-                                                                                                                                                                                                                                                                                                                                                                   |  |  |  |
| Financing                                            | : | Self BDT 250,000/-(from existing business) 83 %<br>Required Investment BDT 50,000/-(as equity) 17 %                                                                                                                                                                                                                                                                             |  |  |  |
| Present salary/drawings<br>from business (estimates) | : | BDT 5,000/-                                                                                                                                                                                                                                                                                                                                                                     |  |  |  |
| Proposed Salary                                      | : | BDT 5,000/-                                                                                                                                                                                                                                                                                                                                                                     |  |  |  |
| Size of shop                                         | : | 15 Percentage                                                                                                                                                                                                                                                                                                                                                                   |  |  |  |
| Implementation                                       | : | <ul> <li>The business is planned to be scaled up by investment in existing goods like; Rice, Paddy Breaking.</li> <li>Average 06% gain on sales.</li> <li>The business is operating by entrepreneur. Existing 01 employee.</li> <li>Two will be appointed after receiving equity money.</li> <li>The shop is in own place.</li> <li>Agreed grace period is 3 months.</li> </ul> |  |  |  |