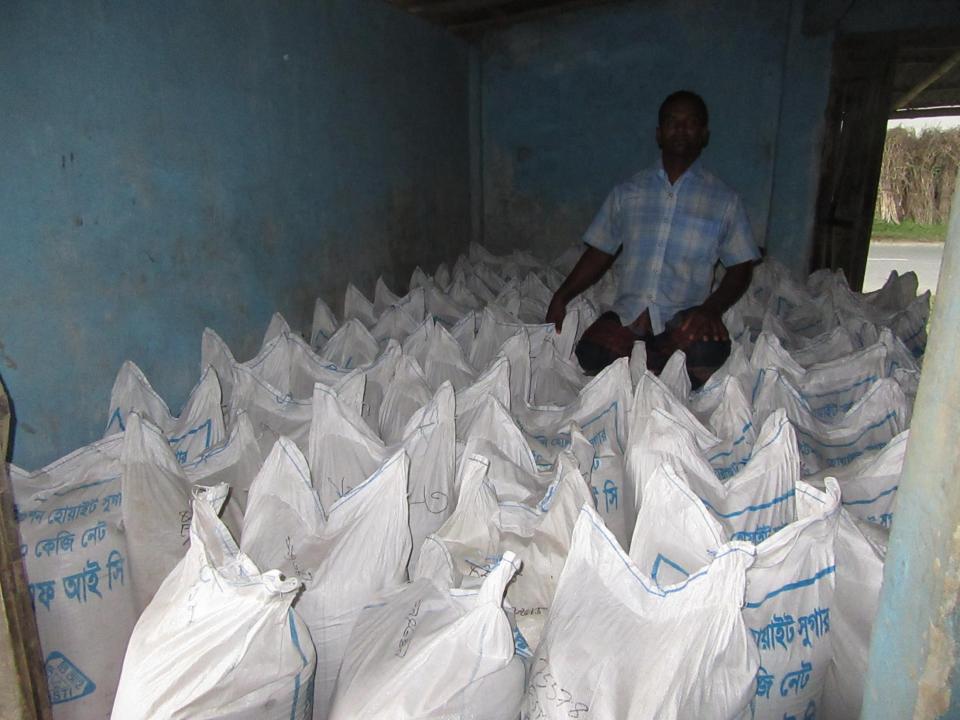

| Proposed Nobin Udyokta Business Info                 |   |                                                                                                                                                                                                                                                                                                                                                                                 |  |  |  |
|------------------------------------------------------|---|---------------------------------------------------------------------------------------------------------------------------------------------------------------------------------------------------------------------------------------------------------------------------------------------------------------------------------------------------------------------------------|--|--|--|
| Business Name                                        | : | MS BISMILLAH RICE MILL                                                                                                                                                                                                                                                                                                                                                          |  |  |  |
| Location                                             | : | Dhopapara, Puthiya, Rajshahi                                                                                                                                                                                                                                                                                                                                                    |  |  |  |
| Total Investment in BDT                              | : | BDT 300,000/-                                                                                                                                                                                                                                                                                                                                                                   |  |  |  |
| Financing                                            | : | Self BDT 250,000/-(from existing business) 83 %<br>Required Investment BDT 50,000/-(as equity) 17 %                                                                                                                                                                                                                                                                             |  |  |  |
| Present salary/drawings<br>from business (estimates) | : | BDT 5,000/-                                                                                                                                                                                                                                                                                                                                                                     |  |  |  |
| Proposed Salary                                      | : | BDT 5,000/-                                                                                                                                                                                                                                                                                                                                                                     |  |  |  |
| Size of shop                                         | : | 15 Percentage                                                                                                                                                                                                                                                                                                                                                                   |  |  |  |
| Implementation                                       | : | <ul> <li>The business is planned to be scaled up by investment in existing goods like; Rice, Paddy Breaking.</li> <li>Average 06% gain on sales.</li> <li>The business is operating by entrepreneur. Existing 01 employee.</li> <li>Two will be appointed after receiving equity money.</li> <li>The shop is in own place.</li> <li>Agreed grace period is 3 months.</li> </ul> |  |  |  |