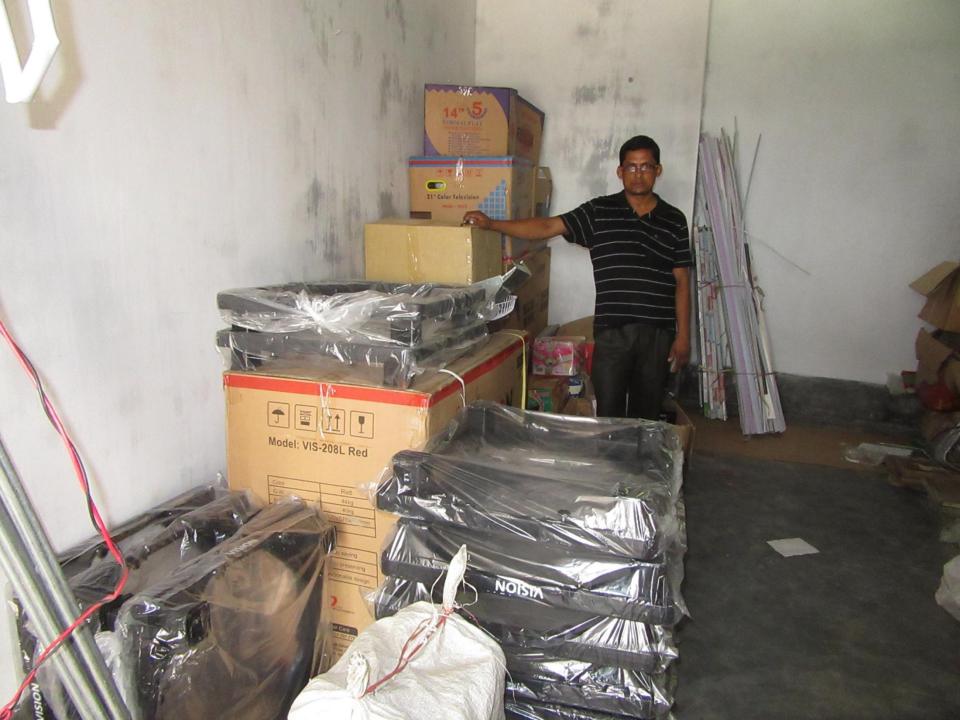

| <b>Proposed Nobin Udyokta Business Info</b> |
|---------------------------------------------|
|---------------------------------------------|

| Business Name                                     | : | M/S MUKTI ELECTRONICS                                                                                                                                                                                                                                                                                                                                                          |  |  |
|---------------------------------------------------|---|--------------------------------------------------------------------------------------------------------------------------------------------------------------------------------------------------------------------------------------------------------------------------------------------------------------------------------------------------------------------------------|--|--|
| Location                                          | : | Nangachi Baazar, Charghatg, Rajshahi                                                                                                                                                                                                                                                                                                                                           |  |  |
| Total Investment in BDT                           | : | BDT 580,000/-                                                                                                                                                                                                                                                                                                                                                                  |  |  |
| Financing                                         | : | Self BDT 500,000/-(from existing business) 86%<br>Required Investment BDT 80,000/-(as equity) 14%                                                                                                                                                                                                                                                                              |  |  |
| Present salary/drawings from business (estimates) | : | BDT 5,000/-                                                                                                                                                                                                                                                                                                                                                                    |  |  |
| Proposed Salary                                   | : | BDT 5,000/-                                                                                                                                                                                                                                                                                                                                                                    |  |  |
| Size of shop                                      | • | 80 ft x 90 ft= 720 square ft                                                                                                                                                                                                                                                                                                                                                   |  |  |
| Implementation                                    | : | <ul> <li>The business is planned to be scaled up by investment in existing goods like; Freeze, TV, Fan, Switch etc</li> <li>Average 10% gain on sales.</li> <li>The business is operating by entrepreneur. Existing one employees.</li> <li>One will be appointed after receiving equity money.</li> <li>The shop is own.</li> <li>Agreed grace period is 3 months.</li> </ul> |  |  |

# Pictures