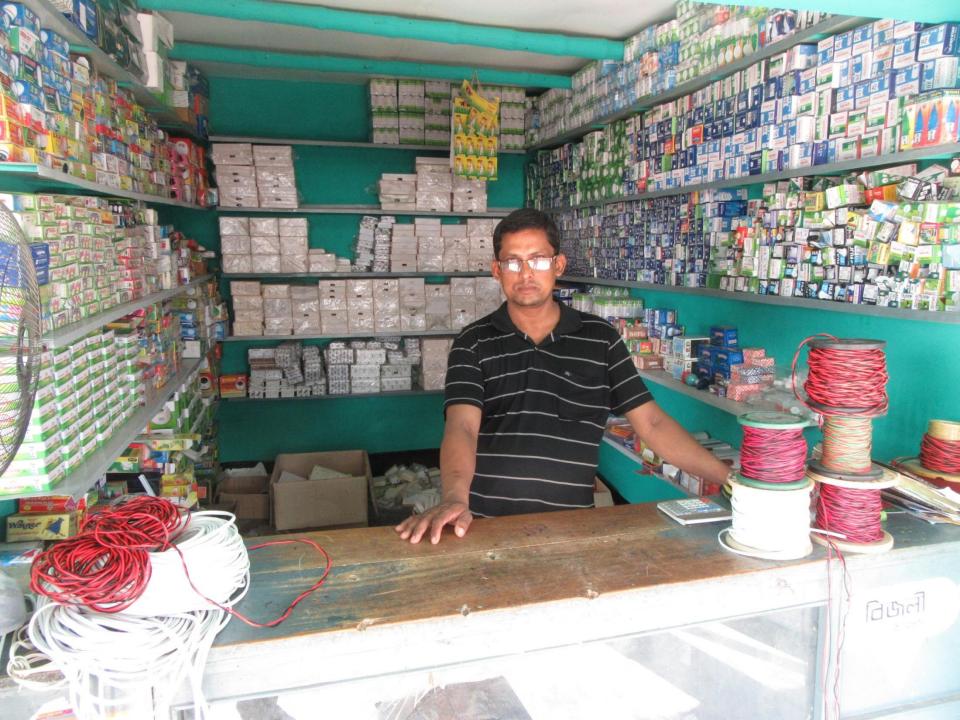

| <b>Proposed Nobin Udyokta Business Info</b> |
|---------------------------------------------|
|---------------------------------------------|

| Business Name                                     | : | M/S MUKTI ELECTRONICS                                                                                                                                                                                                                                                                                                                                                          |  |  |
|---------------------------------------------------|---|--------------------------------------------------------------------------------------------------------------------------------------------------------------------------------------------------------------------------------------------------------------------------------------------------------------------------------------------------------------------------------|--|--|
| Location                                          | : | Nangachi Baazar, Charghatg, Rajshahi                                                                                                                                                                                                                                                                                                                                           |  |  |
| Total Investment in BDT                           | : | BDT 580,000/-                                                                                                                                                                                                                                                                                                                                                                  |  |  |
| Financing                                         | : | Self BDT 500,000/-(from existing business) 86%<br>Required Investment BDT 80,000/-(as equity) 14%                                                                                                                                                                                                                                                                              |  |  |
| Present salary/drawings from business (estimates) | : | BDT 5,000/-                                                                                                                                                                                                                                                                                                                                                                    |  |  |
| Proposed Salary                                   | : | BDT 5,000/-                                                                                                                                                                                                                                                                                                                                                                    |  |  |
| Size of shop                                      | • | 80 ft x 90 ft= 720 square ft                                                                                                                                                                                                                                                                                                                                                   |  |  |
| Implementation                                    | : | <ul> <li>The business is planned to be scaled up by investment in existing goods like; Freeze, TV, Fan, Switch etc</li> <li>Average 10% gain on sales.</li> <li>The business is operating by entrepreneur. Existing one employees.</li> <li>One will be appointed after receiving equity money.</li> <li>The shop is own.</li> <li>Agreed grace period is 3 months.</li> </ul> |  |  |

# Pictures