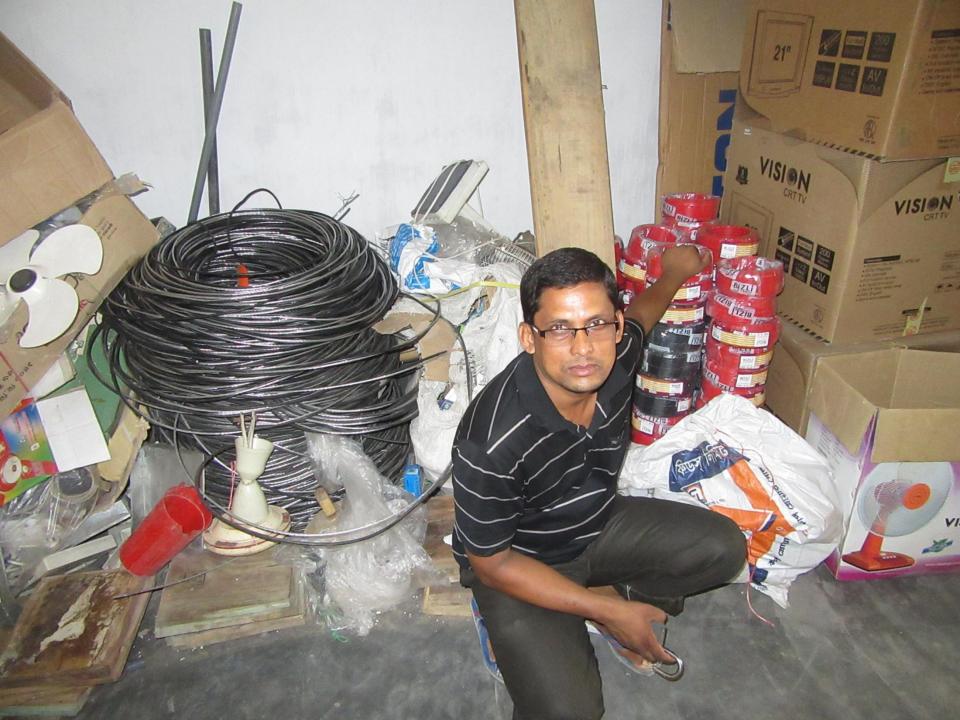

| <b>Proposed Nobin Udyokta Business Info</b> |
|---------------------------------------------|
|---------------------------------------------|

| Business Name                                     | : | M/S MUKTI ELECTRONICS                                                                                                                                                                                                                                                                                                                                                          |  |  |
|---------------------------------------------------|---|--------------------------------------------------------------------------------------------------------------------------------------------------------------------------------------------------------------------------------------------------------------------------------------------------------------------------------------------------------------------------------|--|--|
| Location                                          | : | Nangachi Baazar, Charghatg, Rajshahi                                                                                                                                                                                                                                                                                                                                           |  |  |
| Total Investment in BDT                           | : | BDT 580,000/-                                                                                                                                                                                                                                                                                                                                                                  |  |  |
| Financing                                         | : | Self BDT 500,000/-(from existing business) 86%<br>Required Investment BDT 80,000/-(as equity) 14%                                                                                                                                                                                                                                                                              |  |  |
| Present salary/drawings from business (estimates) | : | BDT 5,000/-                                                                                                                                                                                                                                                                                                                                                                    |  |  |
| Proposed Salary                                   | : | BDT 5,000/-                                                                                                                                                                                                                                                                                                                                                                    |  |  |
| Size of shop                                      | • | 80 ft x 90 ft= 720 square ft                                                                                                                                                                                                                                                                                                                                                   |  |  |
| Implementation                                    | : | <ul> <li>The business is planned to be scaled up by investment in existing goods like; Freeze, TV, Fan, Switch etc</li> <li>Average 10% gain on sales.</li> <li>The business is operating by entrepreneur. Existing one employees.</li> <li>One will be appointed after receiving equity money.</li> <li>The shop is own.</li> <li>Agreed grace period is 3 months.</li> </ul> |  |  |

# Pictures