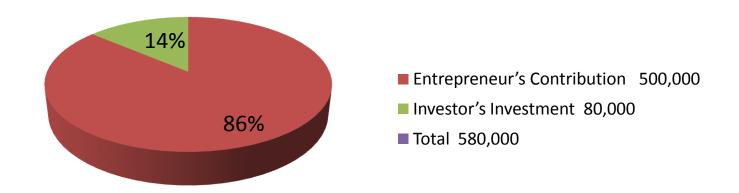

| <b>Proposed Nobin Udyokta Business Info</b> |
|---------------------------------------------|
|---------------------------------------------|

| Business Name                                     | : | M/S MUKTI ELECTRONICS                                                                                                                                                                                                                                                                                                                                                          |  |  |
|---------------------------------------------------|---|--------------------------------------------------------------------------------------------------------------------------------------------------------------------------------------------------------------------------------------------------------------------------------------------------------------------------------------------------------------------------------|--|--|
| Location                                          | : | Nangachi Baazar, Charghatg, Rajshahi                                                                                                                                                                                                                                                                                                                                           |  |  |
| Total Investment in BDT                           | : | BDT 580,000/-                                                                                                                                                                                                                                                                                                                                                                  |  |  |
| Financing                                         | : | Self BDT 500,000/-(from existing business) 86%<br>Required Investment BDT 80,000/-(as equity) 14%                                                                                                                                                                                                                                                                              |  |  |
| Present salary/drawings from business (estimates) | : | BDT 5,000/-                                                                                                                                                                                                                                                                                                                                                                    |  |  |
| Proposed Salary                                   | : | BDT 5,000/-                                                                                                                                                                                                                                                                                                                                                                    |  |  |
| Size of shop                                      | • | 80 ft x 90 ft= 720 square ft                                                                                                                                                                                                                                                                                                                                                   |  |  |
| Implementation                                    | : | <ul> <li>The business is planned to be scaled up by investment in existing goods like; Freeze, TV, Fan, Switch etc</li> <li>Average 10% gain on sales.</li> <li>The business is operating by entrepreneur. Existing one employees.</li> <li>One will be appointed after receiving equity money.</li> <li>The shop is own.</li> <li>Agreed grace period is 3 months.</li> </ul> |  |  |