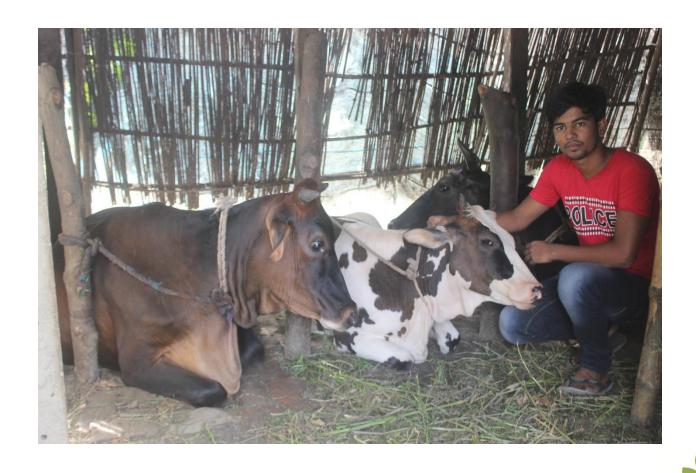

### Proposed NU Business Name: **SABBIR DAIRY FARM**



Project identification and prepared by: Md. Golam Rosul,
Munsiganj Unit, Bogra
Project verified by: Susanta Kumar Bishwash

Grameen Shakti Samajik Byabosha Ltd.

| Brief Bio of The Proposed Nobin Udyokta                                                                                               |     |                                                                                                                                                                                               |  |  |  |
|---------------------------------------------------------------------------------------------------------------------------------------|-----|----------------------------------------------------------------------------------------------------------------------------------------------------