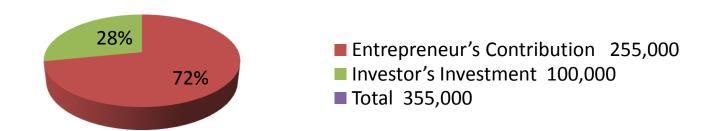

| Investment Breakdown |      |                   |         |          |                   |         |          |
|----------------------|------|-------------------|---------|----------|-------------------|---------|----------|
| Existing             |      |                   |         | Proposed |                   |         |          |
| Particulars          | Qty. | <b>Unit Price</b> | Amount  | Qty      | <b>Unit Price</b> | Amount  | Proposed |
|                      |      |                   |         |          |                   |         |          |
|                      |      |                   | (BDT)   |          |                   | (BDT)   | Total    |
| Cow (Australian)     | 3    | 85000             | 255,000 | 1        | 100,000           | 100,000 | 355,000  |
| Total                | 3    |                   | 255,000 | 1        | 100,000           | 100,000 | 355,000  |