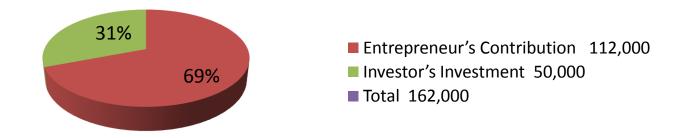

| 110003                                            |   | Nobili Gayokta Basiliess Illio                                                                                                                                                                                                                                                                                                                                                            |
|---------------------------------------------------|---|-------------------------------------------------------------------------------------------------------------------------------------------------------------------------------------------------------------------------------------------------------------------------------------------------------------------------------------------------------------------------------------------|
| Business Name                                     | : | MS RAKIB STORE                                                                                                                                                                                                                                                                                                                                                                            |
| Location                                          | : | Shibpur, Puthiya, Rajshahi.                                                                                                                                                                                                                                                                                                                                                               |
| Total Investment in BDT                           | : | BDT 162,000/-                                                                                                                                                                                                                                                                                                                                                                             |
| Financing                                         | : | Self BDT 112,000/-(from existing business) 69% Required Investment BDT 50,000/-(as equity) 31%                                                                                                                                                                                                                                                                                            |
| Present salary/drawings from business (estimates) | : | BDT 5,000/-                                                                                                                                                                                                                                                                                                                                                                               |
| Proposed Salary                                   | : | BDT 5,000/-                                                                                                                                                                                                                                                                                                                                                                               |
| Size of shop                                      | : | 10 ft x 30 = 300 square ft                                                                                                                                                                                                                                                                                                                                                                |
| Implementation                                    | : | <ul> <li>The business is planned to be scaled up by investment in existing goods like; Rice, Pulse, Oil, Biscuit, Salt. Etc.</li> <li>Average 15% gain on sales.</li> <li>The business is operating by entrepreneur. Existing no employee.</li> <li>One will be appointed after receiving equity money.</li> <li>The shop is rented.</li> <li>Agreed grace period is 3 months.</li> </ul> |

| Investment | Broa | 10 | OWN   |
|------------|------|----|-------|
| mvesment   | DIEd | KU | IUWII |

| Existing      |      |               |         | Proposed |            |        |          |
|---------------|------|---------------|---------|----------|------------|--------|----------|
| Particulars   | Qty. | Unit<br>Price | Amount  | Qty      | Unit Price | Amount | Proposed |
|               |      | Price         | (BDT)   | _        |            | (BDT)  | Total    |
| Rice          | 10   | 2000          | 20,000  | 1        | 15,000     | 15,000 | 35,000   |
| Pulse         | 1    | 5000          | 5,000   | 0        | 0          | 0      | 5,000    |
| Soft drinks   | 7    | 500           | 3,500   | 0        | 0          | 0      | 3,500    |
| Cosmetics     | 1    | 5000          | 5,000   | 1        | 15000      | 15,000 | 20,000   |
| Atta          | 5    | 900           | 4,500   | 1        | 5000       | 5,000  | 9,500    |
| Biscuit       | 6    | 250           | 1,500   | 0        | 0          | 0      | 1,500    |
| Confectionary | 1    | 2000          | 2,000   | 0        | 0          | 0      | 2,000    |
| Oil           | 40   | 90            | 3,600   | 1        | 15000      | 15,000 | 18,600   |
| Others        | 1    | 2550          | 2,550   |          |            | 0      | 2,550    |
| Salt          | 3    | 850           | 2,550   |          |            | 0      | 2,550    |
| Security      | 1    | 61800         | 61,800  |          |            | 0      | 61,800   |
| Total         | 76   | 0             | 112,000 | 4        | 0          | 50,000 | 162,000  |