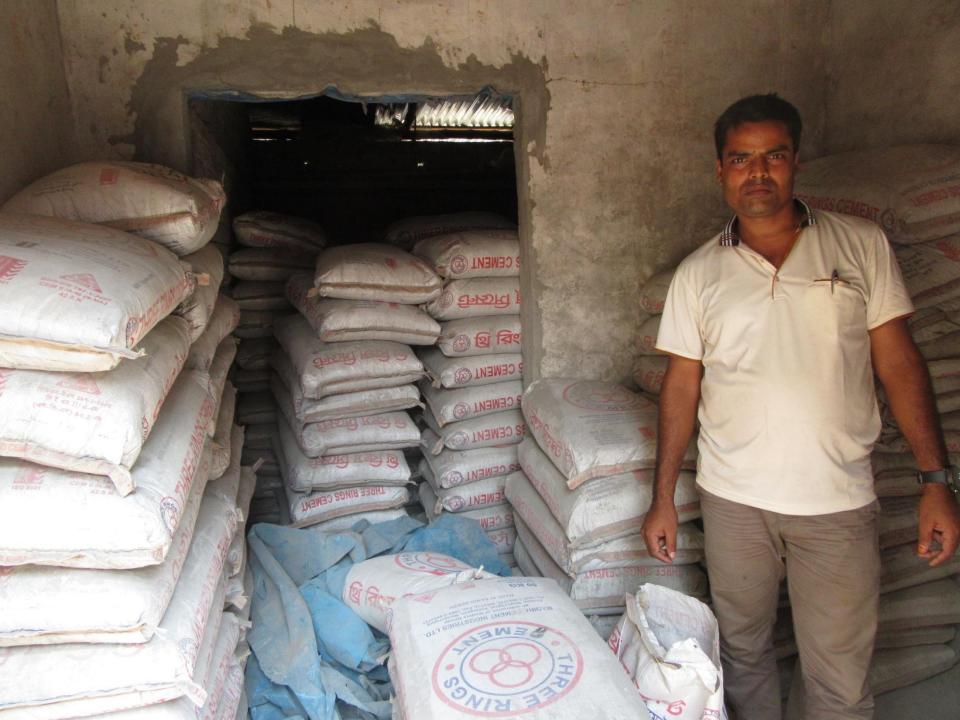

| Investment | Broa | 10 | OWN   |
|------------|------|----|-------|
| mvesment   | DIEd | KU | IUWII |

| Existing      |      |               |         | Proposed |            |        |          |
|---------------|------|---------------|---------|----------|------------|--------|----------|
| Particulars   | Qty. | Unit<br>Price | Amount  | Qty      | Unit Price | Amount | Proposed |
|               |      | Price         | (BDT)   | _        |            | (BDT)  | Total    |
| Rice          | 10   | 2000          | 20,000  | 1        | 15,000     | 15,000 | 35,000   |
| Pulse         | 1    | 5000          | 5,000   | 0        | 0          | 0      | 5,000    |
| Soft drinks   | 7    | 500           | 3,500   | 0        | 0          | 0      | 3,500    |
| Cosmetics     | 1    | 5000          | 5,000   | 1        | 15000      | 15,000 | 20,000   |
| Atta          | 5    | 900           | 4,500   | 1        | 5000       | 5,000  | 9,500    |
| Biscuit       | 6    | 250           | 1,500   | 0        | 0          | 0      | 1,500    |
| Confectionary | 1    | 2000          | 2,000   | 0        | 0          | 0      | 2,000    |
| Oil           | 40   | 90            | 3,600   | 1        | 15000      | 15,000 | 18,600   |
| Others        | 1    | 2550          | 2,550   |          |            | 0      | 2,550    |
| Salt          | 3    | 850           | 2,550   |          |            | 0      | 2,550    |
| Security      | 1    | 61800         | 61,800  |          |            | 0      | 61,800   |
| Total         | 76   | 0             | 112,000 | 4        | 0          | 50,000 | 162,000  |