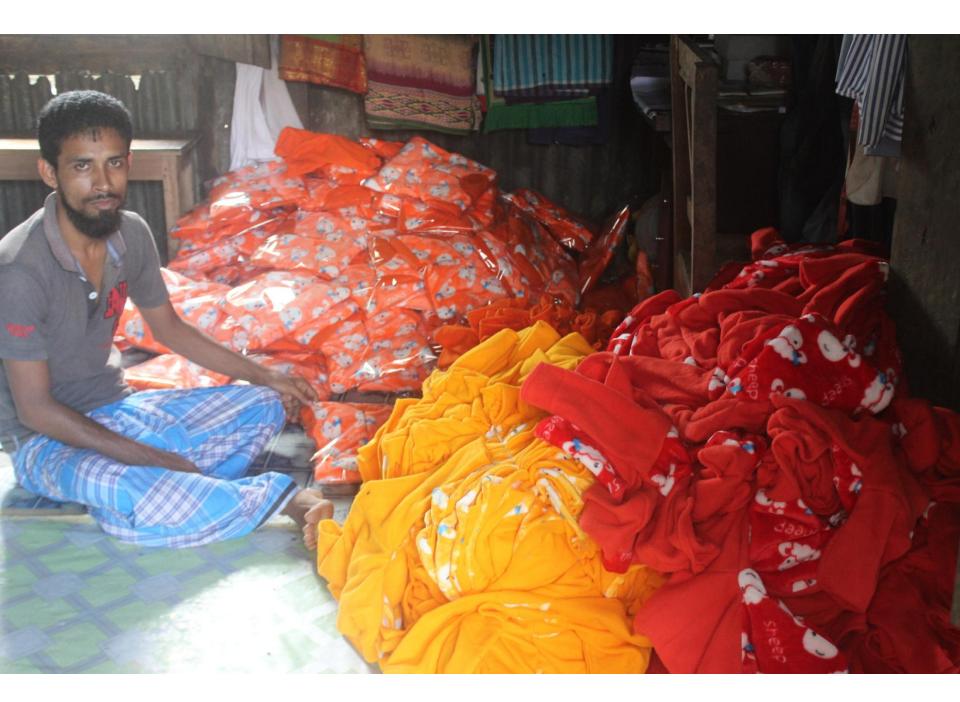

| Proposed Nobin Udyokta Business Info                    |   |                                                                                                                                                                                                                                                                                                                                                                           |  |  |  |
|---------------------------------------------------------|---|---------------------------------------------------------------------------------------------------------------------------------------------------------------------------------------------------------------------------------------------------------------------------------------------------------------------------------------------------------------------------|--|--|--|
| Business Name                                           | : | TANVIR GARMENTS                                                                                                                                                                                                                                                                                                                                                           |  |  |  |
| Location                                                | : | Maligaon, Panchasar, Munisganj                                                                                                                                                                                                                                                                                                                                            |  |  |  |
| Total Investment in BDT                                 | : | BDT 230,000/-                                                                                                                                                                                                                                                                                                                                                             |  |  |  |
| Financing                                               | : | Self BDT 130,000/- (from existing business) 57%<br>Required Investment BDT 100,000/- (as equity) 43%                                                                                                                                                                                                                                                                      |  |  |  |
| Present salary/drawings<br>from business<br>(estimates) | : | BDT 5,000                                                                                                                                                                                                                                                                                                                                                                 |  |  |  |
| Proposed Salary                                         | : | BDT 5,000                                                                                                                                                                                                                                                                                                                                                                 |  |  |  |
| Size of shop                                            | : | 10 ft x 10 ft= 100 square ft                                                                                                                                                                                                                                                                                                                                              |  |  |  |
| Implementation :                                        |   | <ul> <li>The business is planned to be scaled up by investment in existing goods like; Blazer , Astor, Yarn etc.</li> <li>Average 25% gain on sales.</li> <li>The business is operating by entrepreneur. Existing 07 employee.</li> <li>The shop is in own place.</li> <li>Collects goods from Narayanganj, Islampur</li> <li>Agreed grace period is 3 months.</li> </ul> |  |  |  |

| Investment Breakdown               |     |     |         |      |            |         |          |  |
|------------------------------------|-----|-----|---------|------|------------|---------|----------|--|
| Existing                           |     |     |         |      | Proposed   |         |          |  |
| Particulars Qty. Unit Price Amount |     |     |         |      | Unit Price | Amount  | Proposed |  |
|                                    |     |     |         |      |            |         |          |  |
|                                    |     |     | (BDT)   |      |            | (BDT)   | Total    |  |
| Blezer                             | 240 | 520 | 124,800 | 150  | 520        | 78,000  | 202,800  |  |
| Yarn                               | 208 | 25  | 5,200   | 1000 | 12         | 12,000  | 17,200   |  |
| Astor                              | 0   | 0   | 0       | 40   | 250        | 10,000  | 10,000   |  |
| Total                              | 448 | 0   | 130,000 | 1190 | 0          | 100,000 | 230,000  |  |