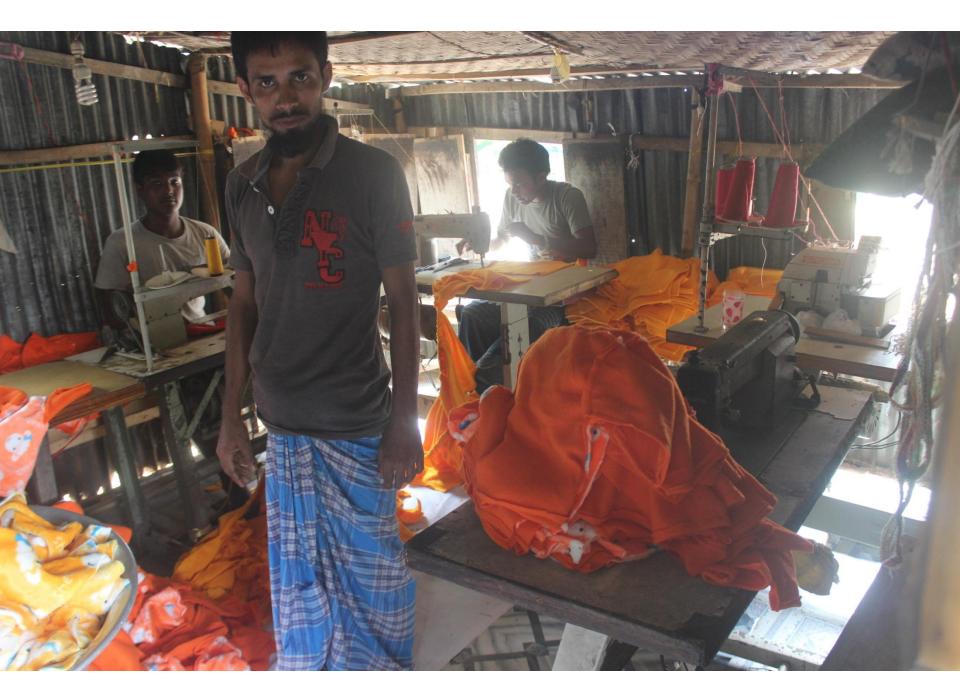

| Proposed Nobin Udyokta Business Info                    |   |                                                                                                                                                                                                                                                                                                                                                                           |  |  |  |
|---------------------------------------------------------|---|---------------------------------------------------------------------------------------------------------------------------------------------------------------------------------------------------------------------------------------------------------------------------------------------------------------------------------------------------------------------------|--|--|--|
| Business Name                                           | : | TANVIR GARMENTS                                                                                                                                                                                                                                                                                                                                                           |  |  |  |
| Location                                                | : | Maligaon, Panchasar, Munisganj                                                                                                                                                                                                                                                                                                                                            |  |  |  |
| Total Investment in BDT                                 | : | BDT 230,000/-                                                                                                                                                                                                                                                                                                                                                             |  |  |  |
| Financing                                               | : | Self BDT 130,000/- (from existing business) 57%<br>Required Investment BDT 100,000/- (as equity) 43%                                                                                                                                                                                                                                                                      |  |  |  |
| Present salary/drawings<br>from business<br>(estimates) | : | BDT 5,000                                                                                                                                                                                                                                                                                                                                                                 |  |  |  |
| Proposed Salary                                         | : | BDT 5,000                                                                                                                                                                                                                                                                                                                                                                 |  |  |  |
| Size of shop                                            | : | 10 ft x 10 ft= 100 square ft                                                                                                                                                                                                                                                                                                                                              |  |  |  |
| Implementation :                                        |   | <ul> <li>The business is planned to be scaled up by investment in existing goods like; Blazer , Astor, Yarn etc.</li> <li>Average 25% gain on sales.</li> <li>The business is operating by entrepreneur. Existing 07 employee.</li> <li>The shop is in own place.</li> <li>Collects goods from Narayanganj, Islampur</li> <li>Agreed grace period is 3 months.</li> </ul> |  |  |  |