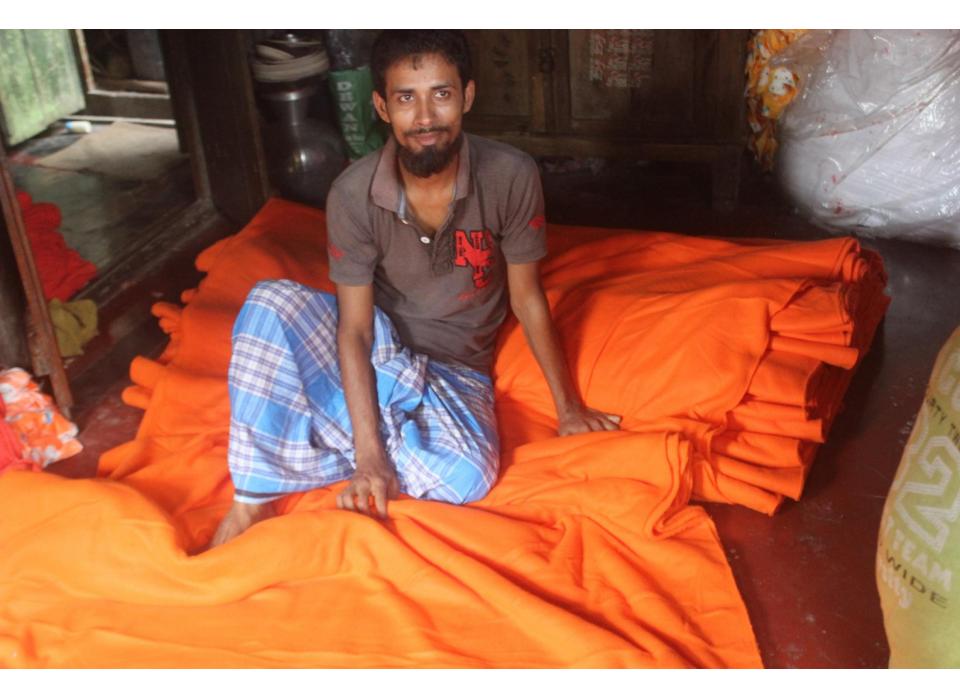

| Proposed Nobin Udyokta Business Info                    |   |                                                                                                                                                                                                                                                                                                                                                                           |  |  |  |
|---------------------------------------------------------|---|---------------------------------------------------------------------------------------------------------------------------------------------------------------------------------------------------------------------------------------------------------------------------------------------------------------------------------------------------------------------------|--|--|--|
| Business Name                                           | : | TANVIR GARMENTS                                                                                                                                                                                                                                                                                                                                                           |  |  |  |
| Location                                                | : | Maligaon, Panchasar, Munisganj                                                                                                                                                                                                                                                                                                                                            |  |  |  |
| Total Investment in BDT                                 | : | BDT 230,000/-                                                                                                                                                                                                                                                                                                                                                             |  |  |  |
| Financing                                               | : | Self BDT 130,000/- (from existing business) 57%<br>Required Investment BDT 100,000/- (as equity) 43%                                                                                                                                                                                                                                                                      |  |  |  |
| Present salary/drawings<br>from business<br>(estimates) | : | BDT 5,000                                                                                                                                                                                                                                                                                                                                                                 |  |  |  |
| Proposed Salary                                         | : | BDT 5,000                                                                                                                                                                                                                                                                                                                                                                 |  |  |  |
| Size of shop                                            | : | 10 ft x 10 ft= 100 square ft                                                                                                                                                                                                                                                                                                                                              |  |  |  |
| Implementation :                                        |   | <ul> <li>The business is planned to be scaled up by investment in existing goods like; Blazer , Astor, Yarn etc.</li> <li>Average 25% gain on sales.</li> <li>The business is operating by entrepreneur. Existing 07 employee.</li> <li>The shop is in own place.</li> <li>Collects goods from Narayanganj, Islampur</li> <li>Agreed grace period is 3 months.</li> </ul> |  |  |  |

| Investment Breakdown               |     |     |         |      |            |         |          |  |
|------------------------------------|-----|-----|---------|------|------------|---------|----------|--|
| Existing                           |     |     |         |      | Proposed   |         |          |  |
| Particulars Qty. Unit Price Amount |     |     |         |      | Unit Price | Amount  | Proposed |  |
|                                    |     |     |         |      |            |         |          |  |
|                                    |     |     | (BDT)   |      |            | (BDT)   | Total    |  |
| Blezer                             | 240 | 520 | 124,800 | 150  | 520        | 78,000  | 202,800  |  |
| Yarn                               | 208 | 25  | 5,200   | 1000 | 12         | 12,000  | 17,200   |  |
| Astor                              | 0   | 0   | 0       | 40   | 250        | 10,000  | 10,000   |  |
| Total                              | 448 | 0   | 130,000 | 1190 | 0          | 100,000 | 230,000  |  |