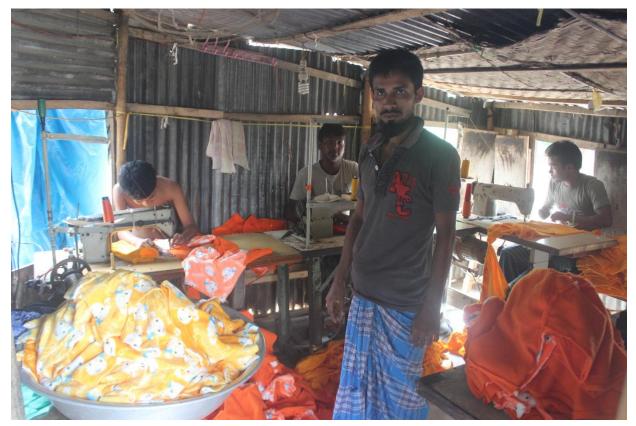

| Proposed Nobin Udyokta Business Info                    |   |                                                                                                                                                                                                                                                                                                                                                                           |  |  |  |
|---------------------------------------------------------|---|---------------------------------------------------------------------------------------------------------------------------------------------------------------------------------------------------------------------------------------------------------------------------------------------------------------------------------------------------------------------------|--|--|--|
| Business Name                                           | : | TANVIR GARMENTS                                                                                                                                                                                                                                                                                                                                                           |  |  |  |
| Location                                                | : | Maligaon, Panchasar, Munisganj                                                                                                                                                                                                                                                                                                                                            |  |  |  |
| Total Investment in BDT                                 | : | BDT 230,000/-                                                                                                                                                                                                                                                                                                                                                             |  |  |  |
| Financing                                               | : | Self BDT 130,000/- (from existing business) 57%<br>Required Investment BDT 100,000/- (as equity) 43%                                                                                                                                                                                                                                                                      |  |  |  |
| Present salary/drawings<br>from business<br>(estimates) | : | BDT 5,000                                                                                                                                                                                                                                                                                                                                                                 |  |  |  |
| Proposed Salary                                         | : | BDT 5,000                                                                                                                                                                                                                                                                                                                                                                 |  |  |  |
| Size of shop                                            | : | 10 ft x 10 ft= 100 square ft                                                                                                                                                                                                                                                                                                                                              |  |  |  |
| Implementation :                                        |   | <ul> <li>The business is planned to be scaled up by investment in existing goods like; Blazer , Astor, Yarn etc.</li> <li>Average 25% gain on sales.</li> <li>The business is operating by entrepreneur. Existing 07 employee.</li> <li>The shop is in own place.</li> <li>Collects goods from Narayanganj, Islampur</li> <li>Agreed grace period is 3 months.</li> </ul> |  |  |  |