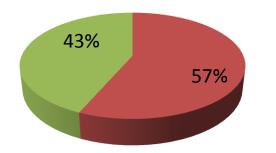

| Proposed Nobin Udyokta Business Info                    |   |                                                                                                                                                                                                                                                                                                                                                                           |  |  |  |
|---------------------------------------------------------|---|---------------------------------------------------------------------------------------------------------------------------------------------------------------------------------------------------------------------------------------------------------------------------------------------------------------------------------------------------------------------------|--|--|--|
| Business Name                                           | : | TANVIR GARMENTS                                                                                                                                                                                                                                                                                                                                                           |  |  |  |
| Location                                                | : | Maligaon, Panchasar, Munisganj                                                                                                                                                                                                                                                                                                                                            |  |  |  |
| Total Investment in BDT                                 | : | BDT 230,000/-                                                                                                                                                                                                                                                                                                                                                             |  |  |  |
| Financing                                               | : | Self BDT 130,000/- (from existing business) 57%<br>Required Investment BDT 100,000/- (as equity) 43%                                                                                                                                                                                                                                                                      |  |  |  |
| Present salary/drawings<br>from business<br>(estimates) | : | BDT 5,000                                                                                                                                                                                                                                                                                                                                                                 |  |  |  |
| Proposed Salary                                         | : | BDT 5,000                                                                                                                                                                                                                                                                                                                                                                 |  |  |  |
| Size of shop                                            | : | 10 ft x 10 ft= 100 square ft                                                                                                                                                                                                                                                                                                                                              |  |  |  |
| Implementation :                                        |   | <ul> <li>The business is planned to be scaled up by investment in existing goods like; Blazer , Astor, Yarn etc.</li> <li>Average 25% gain on sales.</li> <li>The business is operating by entrepreneur. Existing 07 employee.</li> <li>The shop is in own place.</li> <li>Collects goods from Narayanganj, Islampur</li> <li>Agreed grace period is 3 months.</li> </ul> |  |  |  |