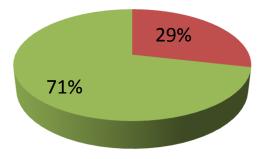

| Proposed Nobin Udyokta Business Info                    |                 |                                                                                                                                                                                                                                                                                                                                                                                                                                                                |  |  |  |  |
|---------------------------------------------------------|-----------------|----------------------------------------------------------------------------------------------------------------------------------------------------------------------------------------------------------------------------------------------------------------------------------------------------------------------------------------------------------------------------------------------------------------------------------------------------------------|--|--|--|--|
| Business Name                                           | : TUTUL TAILORS |                                                                                                                                                                                                                                                                                                                                                                                                                                                                |  |  |  |  |
| Location                                                | :               | Uttrar Ramer Kanda, Chowdhuri bari                                                                                                                                                                                                                                                                                                                                                                                                                             |  |  |  |  |
| Total Investment in BDT                                 | :               | BDT 70,000/-                                                                                                                                                                                                                                                                                                                                                                                                                                                   |  |  |  |  |
| Financing                                               | :               | Self BDT 20,000/- (from existing business) 29%<br>Required Investment BDT 50,000/- (as equity) 71%                                                                                                                                                                                                                                                                                                                                                             |  |  |  |  |
| Present salary/drawings<br>from business<br>(estimates) | :               | BDT 5,000                                                                                                                                                                                                                                                                                                                                                                                                                                                      |  |  |  |  |
| Proposed Salary                                         | :               | BDT 5,000                                                                                                                                                                                                                                                                                                                                                                                                                                                      |  |  |  |  |
| Size of shop                                            | :               | 18 ft x 13 ft= 234 square ft                                                                                                                                                                                                                                                                                                                                                                                                                                   |  |  |  |  |
| Implementation :                                        |                 | <ul> <li>The business is planned to be scaled up by investment in existing goods like; Long cloth, Shirt piece, Pant piece, Tailoring service</li> <li>Average 20% gain on sales.</li> <li>The business is operating by entrepreneur. Existing 02 employee.</li> <li>One will; be appointed after receiving equity money.</li> <li>The shop is in own place.</li> <li>Collects goods from Islampur, Dhaka</li> <li>Agreed grace period is 3 months.</li> </ul> |  |  |  |  |