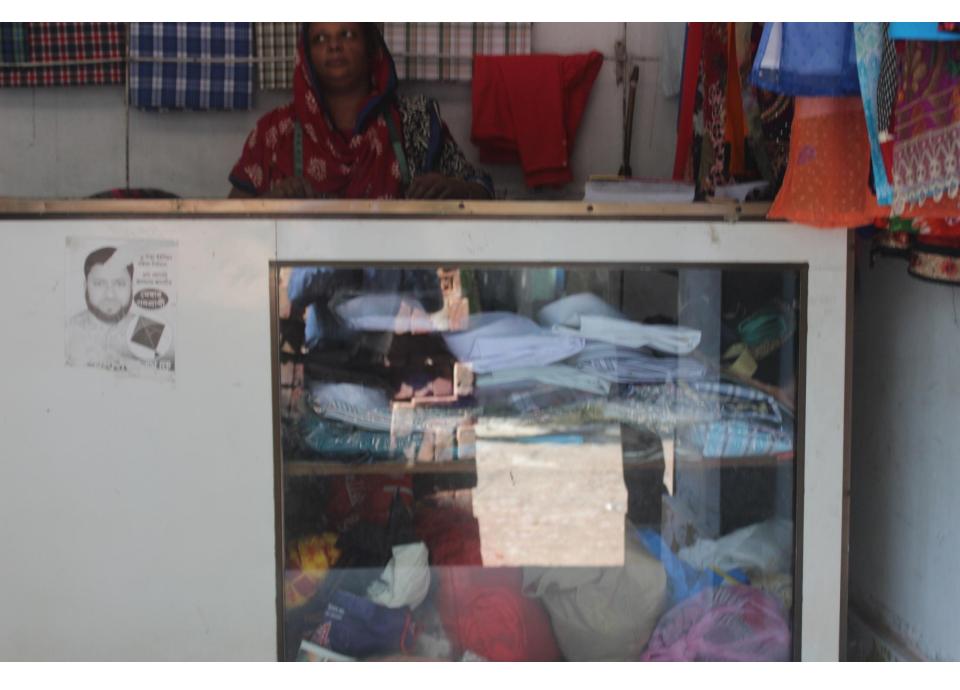

| Proposed Nobin Udyokta Business Info                    |                 |                                                                                                                                                                                                                                                                                                                                                                                                                                                                |  |  |  |  |
|---------------------------------------------------------|-----------------|----------------------------------------------------------------------------------------------------------------------------------------------------------------------------------------------------------------------------------------------------------------------------------------------------------------------------------------------------------------------------------------------------------------------------------------------------------------|--|--|--|--|
| Business Name                                           | : TUTUL TAILORS |                                                                                                                                                                                                                                                                                                                                                                                                                                                                |  |  |  |  |
| Location                                                | :               | Uttrar Ramer Kanda, Chowdhuri bari                                                                                                                                                                                                                                                                                                                                                                                                                             |  |  |  |  |
| Total Investment in BDT                                 | :               | BDT 70,000/-                                                                                                                                                                                                                                                                                                                                                                                                                                                   |  |  |  |  |
| Financing                                               | :               | Self BDT 20,000/- (from existing business) 29%<br>Required Investment BDT 50,000/- (as equity) 71%                                                                                                                                                                                                                                                                                                                                                             |  |  |  |  |
| Present salary/drawings<br>from business<br>(estimates) | :               | BDT 5,000                                                                                                                                                                                                                                                                                                                                                                                                                                                      |  |  |  |  |
| Proposed Salary                                         | :               | BDT 5,000                                                                                                                                                                                                                                                                                                                                                                                                                                                      |  |  |  |  |
| Size of shop                                            | :               | 18 ft x 13 ft= 234 square ft                                                                                                                                                                                                                                                                                                                                                                                                                                   |  |  |  |  |
| Implementation :                                        |                 | <ul> <li>The business is planned to be scaled up by investment in existing goods like; Long cloth, Shirt piece, Pant piece, Tailoring service</li> <li>Average 20% gain on sales.</li> <li>The business is operating by entrepreneur. Existing 02 employee.</li> <li>One will; be appointed after receiving equity money.</li> <li>The shop is in own place.</li> <li>Collects goods from Islampur, Dhaka</li> <li>Agreed grace period is 3 months.</li> </ul> |  |  |  |  |