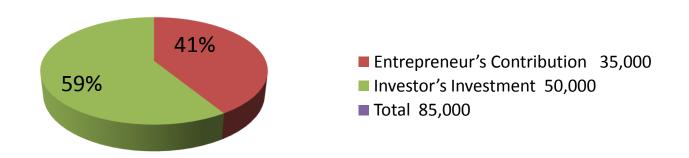

| Proposed Nobin Udyokta Business Info              |   |                                                                                                                                                                                                                                                                                                                                                                                                                                                           |  |  |  |
|---------------------------------------------------|---|-----------------------------------------------------------------------------------------------------------------------------------------------------------------------------------------------------------------------------------------------------------------------------------------------------------------------------------------------------------------------------------------------------------------------------------------------------------|--|--|--|
| Business Name                                     | : | PRIA PROSENGITH STORE                                                                                                                                                                                                                                                                                                                                                                                                                                     |  |  |  |
| Location                                          | : | Krishnapur                                                                                                                                                                                                                                                                                                                                                                                                                                                |  |  |  |
| Total Investment in BDT                           | : | BDT 85,000/-                                                                                                                                                                                                                                                                                                                                                                                                                                              |  |  |  |
| Financing                                         | : | Self BDT 35,000/- (from existing business) 41% Required Investment BDT 50,000/- (as equity) 59%                                                                                                                                                                                                                                                                                                                                                           |  |  |  |
| Present salary/drawings from business (estimates) | : | BDT 5,000                                                                                                                                                                                                                                                                                                                                                                                                                                                 |  |  |  |
| Proposed Salary                                   | : | BDT 5,000                                                                                                                                                                                                                                                                                                                                                                                                                                                 |  |  |  |
| Size of shop                                      | : | 08 ft x 08 ft= 64 square ft                                                                                                                                                                                                                                                                                                                                                                                                                               |  |  |  |
| Implementation                                    | : | <ul> <li>The business is planned to be scaled up by investment in existing goods like; Rice, Bisuit, Soft drinks, Potato, Salt, etc.</li> <li>Average 15 % gain on sales.</li> <li>The business is operating by entrepreneur. Existing no employee.</li> <li>After getting equity fund 01 employee will be appointed.</li> <li>The shop is in own place.</li> <li>Collects goods from Sherpur, Bogra</li> <li>Agreed grace period is 3 months.</li> </ul> |  |  |  |