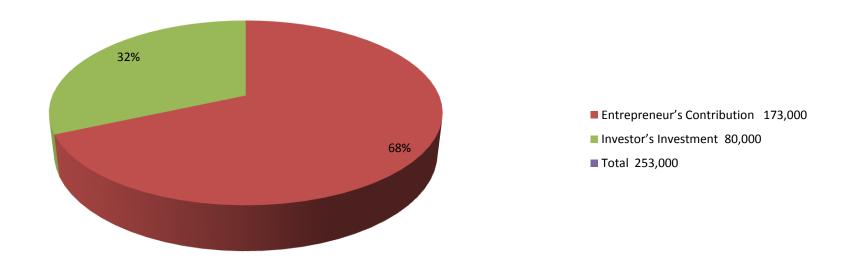

| Proposed Nobin Udyokta Business Info              |   |                                                                                                                                                                                                                                                                                                                                                        |  |
|---------------------------------------------------|---|--------------------------------------------------------------------------------------------------------------------------------------------------------------------------------------------------------------------------------------------------------------------------------------------------------------------------------------------------------|--|
| Business Name                                     | : | HEALTH CARE CENTRE                                                                                                                                                                                                                                                                                                                                     |  |
| Location                                          | : | 1 no. Rel gate, S.A College, P.S: Sonatola, Dist: Bogra                                                                                                                                                                                                                                                                                                |  |
| Total Investment in BDT                           | : | BDT 253,000/-                                                                                                                                                                                                                                                                                                                                          |  |
| Financing                                         | : | Self BDT 173,000/-                                                                                                                                                                                                                                                                                                                                     |  |
|                                                   |   | (from existing business) 68%                                                                                                                                                                                                                                                                                                                           |  |
|                                                   |   | Required Investment BDT 80,000/- (as equity) 32%                                                                                                                                                                                                                                                                                                       |  |
| Present salary/drawings from business (estimates) | : | BDT 5,000                                                                                                                                                                                                                                                                                                                                              |  |
| Proposed Salary                                   | : | BDT 5,000                                                                                                                                                                                                                                                                                                                                              |  |
| Size of shop                                      | : | 20 ft x 15 ft= 300 square ft                                                                                                                                                                                                                                                                                                                           |  |
| Security of the shop                              | : | N/A                                                                                                                                                                                                                                                                                                                                                    |  |
| Implementation                                    | : | <ul> <li>The business is planned to be scaled up by investment in existing goods like; veraitis item of medicine etc.</li> <li>Average 13% gain on sales.</li> <li>The business is operating by entrepreneur. Existing 01 labors.</li> <li>After getting equity fund 02 labors will be appointed.</li> <li>Agreed grace period is 3 months.</li> </ul> |  |

| Investment Breakdown                                              |          |          |                |  |  |  |
|-------------------------------------------------------------------|----------|----------|----------------|--|--|--|
| Particulars                                                       | Existing | Proposed | Proposed Total |  |  |  |
| Tablets: Finix, Seclo,napa Ex. Shiraps,<br>Injection, saline etc. | 153,000  | 80,000   | 233,000        |  |  |  |
| Others                                                            | 20,000   | 0        | 20,000         |  |  |  |
| Total                                                             | 173,000  | 80,000   | 253,000        |  |  |  |