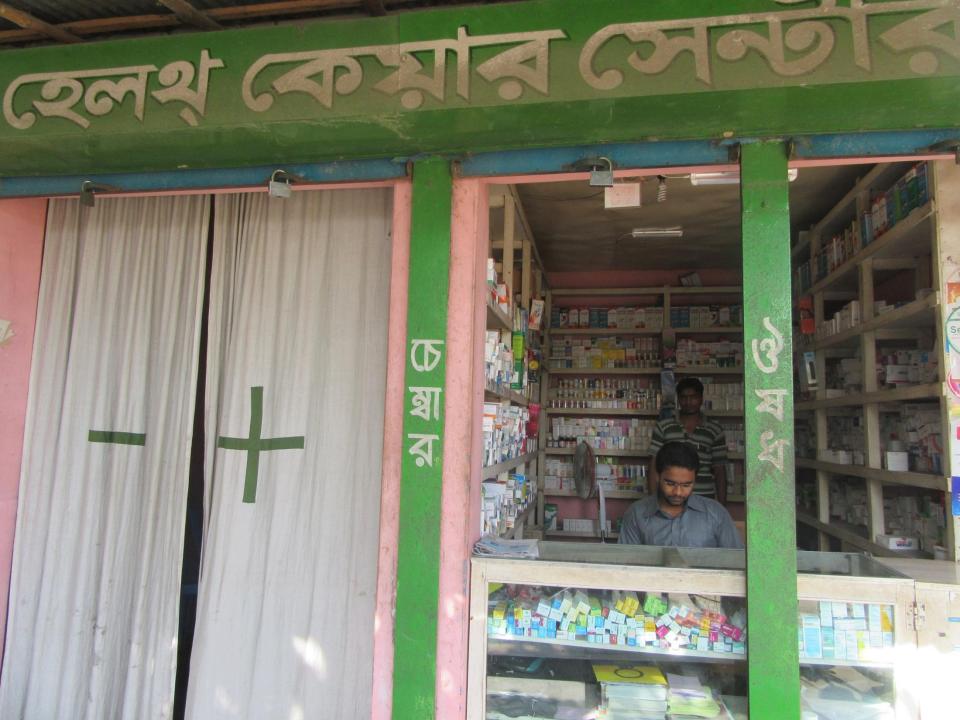

| Proposed Nobin Udyokta Business Info              |   |                                                                                                                                                                                                                                                                                                                                                        |  |
|---------------------------------------------------|---|--------------------------------------------------------------------------------------------------------------------------------------------------------------------------------------------------------------------------------------------------------------------------------------------------------------------------------------------------------|--|
| Business Name                                     | : | HEALTH CARE CENTRE                                                                                                                                                                                                                                                                                                                                     |  |
| Location                                          | : | 1 no. Rel gate, S.A College, P.S: Sonatola, Dist: Bogra                                                                                                                                                                                                                                                                                                |  |
| Total Investment in BDT                           | : | BDT 253,000/-                                                                                                                                                                                                                                                                                                                                          |  |
| Financing                                         | : | Self BDT 173,000/-                                                                                                                                                                                                                                                                                                                                     |  |
|                                                   |   | (from existing business) 68%                                                                                                                                                                                                                                                                                                                           |  |
|                                                   |   | Required Investment BDT 80,000/- (as equity) 32%                                                                                                                                                                                                                                                                                                       |  |
| Present salary/drawings from business (estimates) | : | BDT 5,000                                                                                                                                                                                                                                                                                                                                              |  |
| Proposed Salary                                   | : | BDT 5,000                                                                                                                                                                                                                                                                                                                                              |  |
| Size of shop                                      | : | 20 ft x 15 ft= 300 square ft                                                                                                                                                                                                                                                                                                                           |  |
| Security of the shop                              | : | N/A                                                                                                                                                                                                                                                                                                                                                    |  |
| Implementation                                    | : | <ul> <li>The business is planned to be scaled up by investment in existing goods like; veraitis item of medicine etc.</li> <li>Average 13% gain on sales.</li> <li>The business is operating by entrepreneur. Existing 01 labors.</li> <li>After getting equity fund 02 labors will be appointed.</li> <li>Agreed grace period is 3 months.</li> </ul> |  |

# Pictures