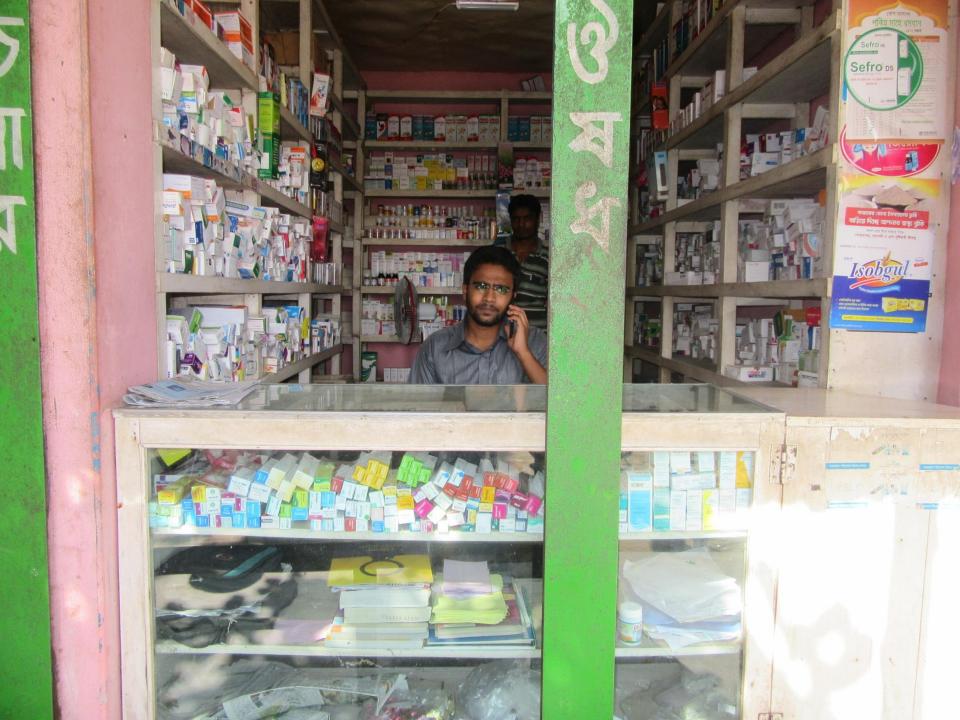

| Proposed Nobin Udyokta Business Info              |   |                                                                                                                                                                                                                                                                                                                                                        |  |
|---------------------------------------------------|---|--------------------------------------------------------------------------------------------------------------------------------------------------------------------------------------------------------------------------------------------------------------------------------------------------------------------------------------------------------|--|
| Business Name                                     | : | HEALTH CARE CENTRE                                                                                                                                                                                                                                                                                                                                     |  |
| Location                                          | : | 1 no. Rel gate, S.A College, P.S: Sonatola, Dist: Bogra                                                                                                                                                                                                                                                                                                |  |
| Total Investment in BDT                           | : | BDT 253,000/-                                                                                                                                                                                                                                                                                                                                          |  |
| Financing                                         | : | Self BDT 173,000/-                                                                                                                                                                                                                                                                                                                                     |  |
|                                                   |   | (from existing business) 68%                                                                                                                                                                                                                                                                                                                           |  |
|                                                   |   | Required Investment BDT 80,000/- (as equity) 32%                                                                                                                                                                                                                                                                                                       |  |
| Present salary/drawings from business (estimates) | : | BDT 5,000                                                                                                                                                                                                                                                                                                                                              |  |
| Proposed Salary                                   | : | BDT 5,000                                                                                                                                                                                                                                                                                                                                              |  |
| Size of shop                                      | : | 20 ft x 15 ft= 300 square ft                                                                                                                                                                                                                                                                                                                           |  |
| Security of the shop                              | : | N/A                                                                                                                                                                                                                                                                                                                                                    |  |
| Implementation                                    | : | <ul> <li>The business is planned to be scaled up by investment in existing goods like; veraitis item of medicine etc.</li> <li>Average 13% gain on sales.</li> <li>The business is operating by entrepreneur. Existing 01 labors.</li> <li>After getting equity fund 02 labors will be appointed.</li> <li>Agreed grace period is 3 months.</li> </ul> |  |

# Pictures