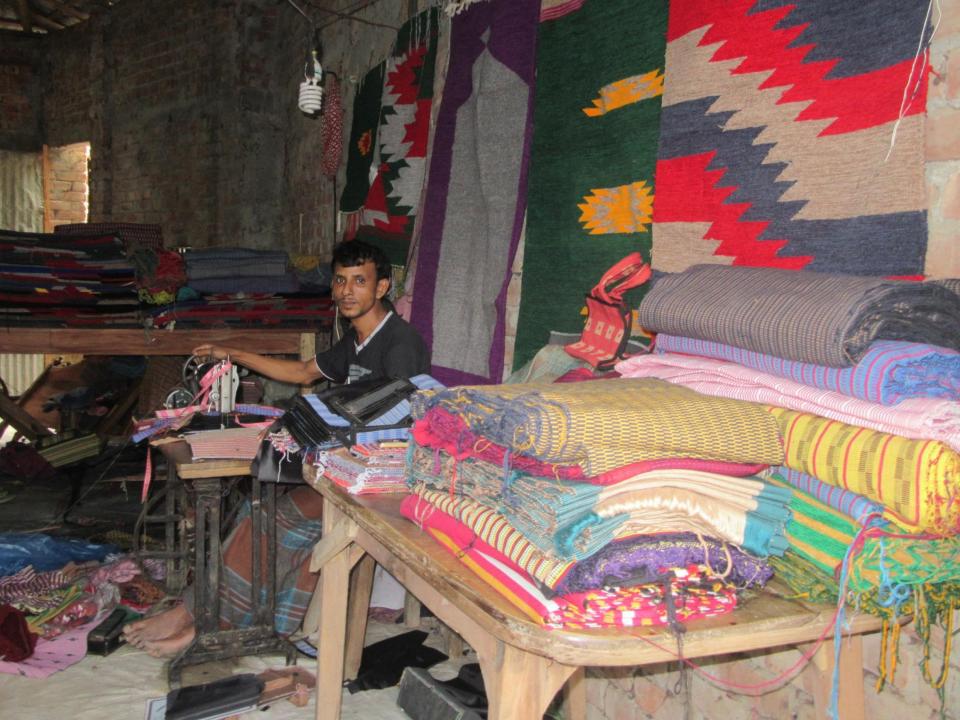

| Proposed Nobin Udyokta Business Info              |   |                                                                                                                                                                                                                                                                                           |  |  |  |
|---------------------------------------------------|---|-------------------------------------------------------------------------------------------------------------------------------------------------------------------------------------------------------------------------------------------------------------------------------------------|--|--|--|
| Business Name                                     | : | M MONIR HANDICRAFTS                                                                                                                                                                                                                                                                       |  |  |  |
| Location                                          | : | Poromanikpara, Naruamal, Gabtoli, Bogra                                                                                                                                                                                                                                                   |  |  |  |
| Total Investment in BDT                           | : | BDT 230,000/-                                                                                                                                                                                                                                                                             |  |  |  |
| Financing                                         | : | Self BDT 160,000/-(from existing business) 70% Required Investment BDT 70,000/-(as equity) 30%                                                                                                                                                                                            |  |  |  |
| Present salary/drawings from business (estimates) | : | BDT 5,000/-                                                                                                                                                                                                                                                                               |  |  |  |
| Proposed Salary                                   | : | BDT 5,000/-                                                                                                                                                                                                                                                                               |  |  |  |
| Size of shop                                      | : | 30 ft x 25 ft = 750 square ft                                                                                                                                                                                                                                                             |  |  |  |
| Implementation                                    | · | <ul> <li>Manufacturer of doormat.</li> <li>Average 35% gain on sales.</li> <li>The business is operating by the entrepreneur. Existing 10 artisans.</li> <li>5 more artisans will appointed.</li> <li>The shop is rented.</li> <li>Collects goods from Sanatahar, Narayongonj.</li> </ul> |  |  |  |

# Pictures

वामीन जाएक