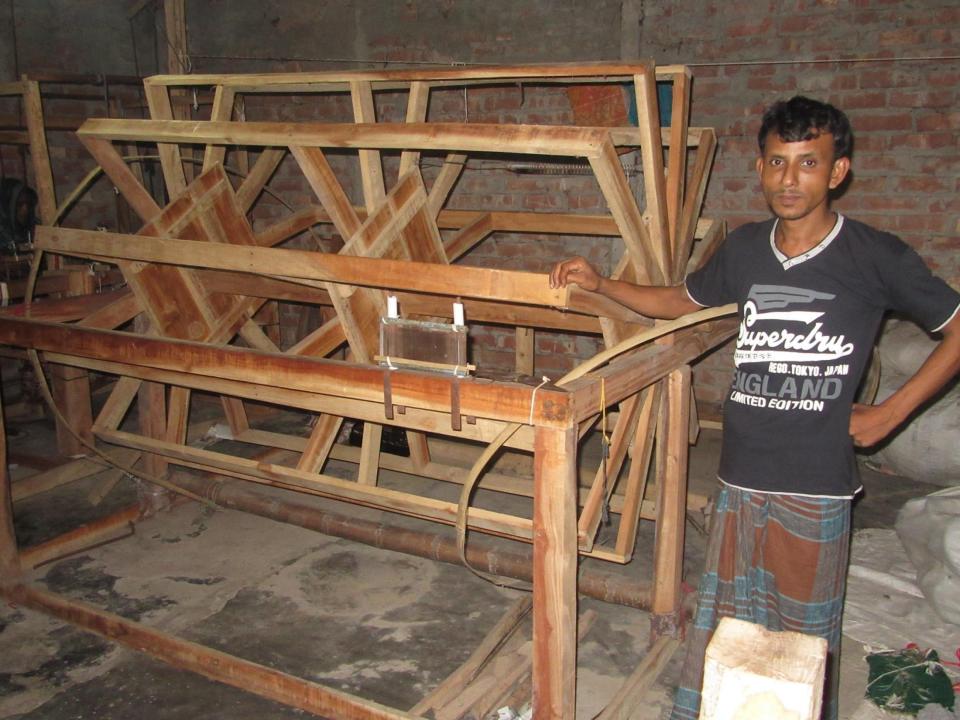

| Proposed Nobin Udyokta Business Info              |   |                                                                                                                                                                                                                                                                                           |  |  |  |
|---------------------------------------------------|---|-------------------------------------------------------------------------------------------------------------------------------------------------------------------------------------------------------------------------------------------------------------------------------------------|--|--|--|
| Business Name                                     | : | M MONIR HANDICRAFTS                                                                                                                                                                                                                                                                       |  |  |  |
| Location                                          | : | Poromanikpara, Naruamal, Gabtoli, Bogra                                                                                                                                                                                                                                                   |  |  |  |
| Total Investment in BDT                           | : | BDT 230,000/-                                                                                                                                                                                                                                                                             |  |  |  |
| Financing                                         | : | Self BDT 160,000/-(from existing business) 70% Required Investment BDT 70,000/-(as equity) 30%                                                                                                                                                                                            |  |  |  |
| Present salary/drawings from business (estimates) | : | BDT 5,000/-                                                                                                                                                                                                                                                                               |  |  |  |
| Proposed Salary                                   | : | BDT 5,000/-                                                                                                                                                                                                                                                                               |  |  |  |
| Size of shop                                      | : | 30 ft x 25 ft = 750 square ft                                                                                                                                                                                                                                                             |  |  |  |
| Implementation                                    | · | <ul> <li>Manufacturer of doormat.</li> <li>Average 35% gain on sales.</li> <li>The business is operating by the entrepreneur. Existing 10 artisans.</li> <li>5 more artisans will appointed.</li> <li>The shop is rented.</li> <li>Collects goods from Sanatahar, Narayongonj.</li> </ul> |  |  |  |

# Pictures

वामीन जाएक