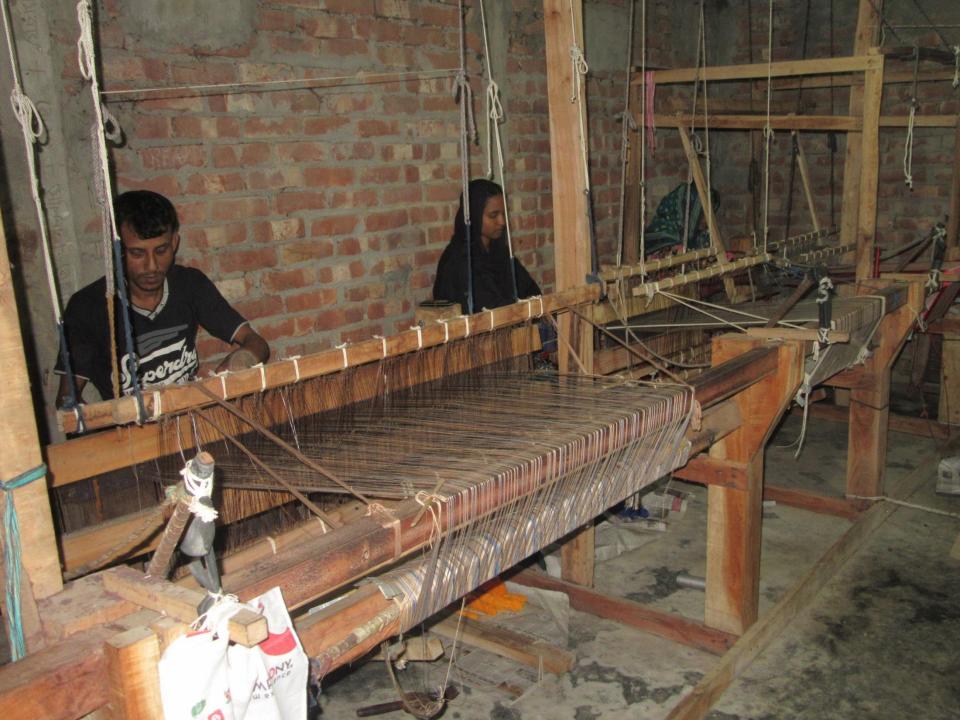

| Proposed Nobin Udyokta Business Info              |   |                                                                                                                                                                                                                                                                                           |  |  |  |
|---------------------------------------------------|---|-------------------------------------------------------------------------------------------------------------------------------------------------------------------------------------------------------------------------------------------------------------------------------------------|--|--|--|
| Business Name                                     | : | M MONIR HANDICRAFTS                                                                                                                                                                                                                                                                       |  |  |  |
| Location                                          | : | Poromanikpara, Naruamal, Gabtoli, Bogra                                                                                                                                                                                                                                                   |  |  |  |
| Total Investment in BDT                           | : | BDT 230,000/-                                                                                                                                                                                                                                                                             |  |  |  |
| Financing                                         | : | Self BDT 160,000/-(from existing business) 70% Required Investment BDT 70,000/-(as equity) 30%                                                                                                                                                                                            |  |  |  |
| Present salary/drawings from business (estimates) | : | BDT 5,000/-                                                                                                                                                                                                                                                                               |  |  |  |
| Proposed Salary                                   | : | BDT 5,000/-                                                                                                                                                                                                                                                                               |  |  |  |
| Size of shop                                      | : | 30 ft x 25 ft = 750 square ft                                                                                                                                                                                                                                                             |  |  |  |
| Implementation                                    | · | <ul> <li>Manufacturer of doormat.</li> <li>Average 35% gain on sales.</li> <li>The business is operating by the entrepreneur. Existing 10 artisans.</li> <li>5 more artisans will appointed.</li> <li>The shop is rented.</li> <li>Collects goods from Sanatahar, Narayongonj.</li> </ul> |  |  |  |

# Pictures

वामीन जाएक