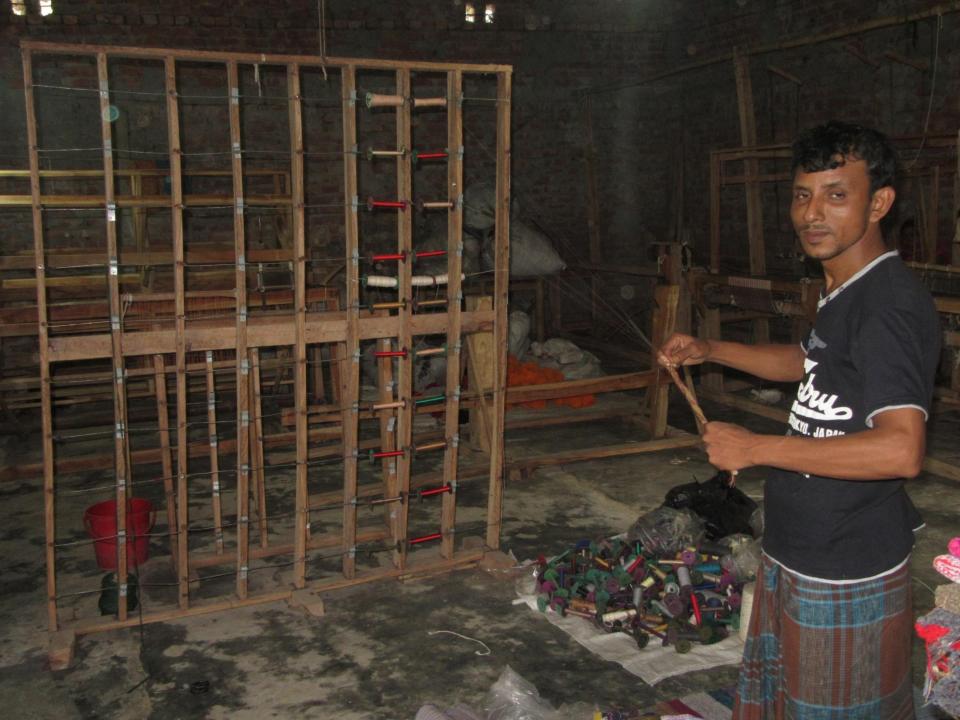

| Proposed Nobin Udyokta Business Info              |   |                                                                                                                                                                                                                                                                                           |  |  |  |
|---------------------------------------------------|---|-------------------------------------------------------------------------------------------------------------------------------------------------------------------------------------------------------------------------------------------------------------------------------------------|--|--|--|
| Business Name                                     | : | M MONIR HANDICRAFTS                                                                                                                                                                                                                                                                       |  |  |  |
| Location                                          | : | Poromanikpara, Naruamal, Gabtoli, Bogra                                                                                                                                                                                                                                                   |  |  |  |
| Total Investment in BDT                           | : | BDT 230,000/-                                                                                                                                                                                                                                                                             |  |  |  |
| Financing                                         | : | Self BDT 160,000/-(from existing business) 70% Required Investment BDT 70,000/-(as equity) 30%                                                                                                                                                                                            |  |  |  |
| Present salary/drawings from business (estimates) | : | BDT 5,000/-                                                                                                                                                                                                                                                                               |  |  |  |
| Proposed Salary                                   | : | BDT 5,000/-                                                                                                                                                                                                                                                                               |  |  |  |
| Size of shop                                      | : | 30 ft x 25 ft = 750 square ft                                                                                                                                                                                                                                                             |  |  |  |
| Implementation                                    | · | <ul> <li>Manufacturer of doormat.</li> <li>Average 35% gain on sales.</li> <li>The business is operating by the entrepreneur. Existing 10 artisans.</li> <li>5 more artisans will appointed.</li> <li>The shop is rented.</li> <li>Collects goods from Sanatahar, Narayongonj.</li> </ul> |  |  |  |

# Pictures

वामीन जाएक