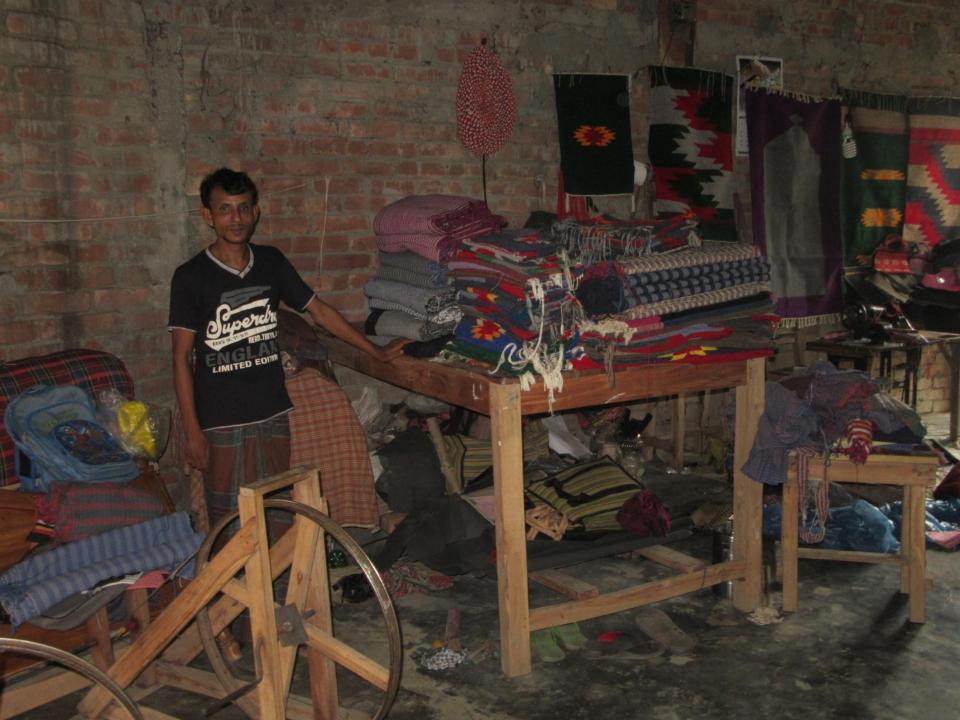

| Proposed Nobin Udyokta Business Info              |   |                                                                                                                                                                                                                                                                                           |  |  |  |
|---------------------------------------------------|---|-------------------------------------------------------------------------------------------------------------------------------------------------------------------------------------------------------------------------------------------------------------------------------------------|--|--|--|
| Business Name                                     | : | M MONIR HANDICRAFTS                                                                                                                                                                                                                                                                       |  |  |  |
| Location                                          | : | Poromanikpara, Naruamal, Gabtoli, Bogra                                                                                                                                                                                                                                                   |  |  |  |
| Total Investment in BDT                           | : | BDT 230,000/-                                                                                                                                                                                                                                                                             |  |  |  |
| Financing                                         | : | Self BDT 160,000/-(from existing business) 70% Required Investment BDT 70,000/-(as equity) 30%                                                                                                                                                                                            |  |  |  |
| Present salary/drawings from business (estimates) | : | BDT 5,000/-                                                                                                                                                                                                                                                                               |  |  |  |
| Proposed Salary                                   | : | BDT 5,000/-                                                                                                                                                                                                                                                                               |  |  |  |
| Size of shop                                      | : | 30 ft x 25 ft = 750 square ft                                                                                                                                                                                                                                                             |  |  |  |
| Implementation                                    | · | <ul> <li>Manufacturer of doormat.</li> <li>Average 35% gain on sales.</li> <li>The business is operating by the entrepreneur. Existing 10 artisans.</li> <li>5 more artisans will appointed.</li> <li>The shop is rented.</li> <li>Collects goods from Sanatahar, Narayongonj.</li> </ul> |  |  |  |

# Pictures

वामीन जाएक