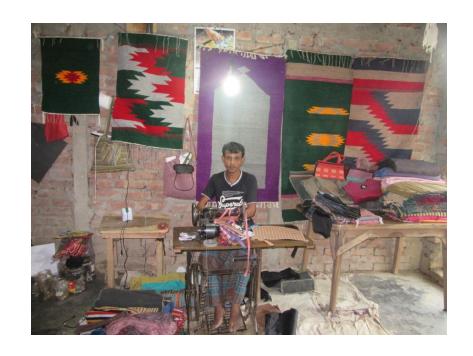

| Proposed Nobin Udyokta Business Info              |   |                                                                                                                                                                                                                                                                                           |  |  |  |
|---------------------------------------------------|---|-------------------------------------------------------------------------------------------------------------------------------------------------------------------------------------------------------------------------------------------------------------------------------------------|--|--|--|
| Business Name                                     | : | M MONIR HANDICRAFTS                                                                                                                                                                                                                                                                       |  |  |  |
| Location                                          | : | Poromanikpara, Naruamal, Gabtoli, Bogra                                                                                                                                                                                                                                                   |  |  |  |
| Total Investment in BDT                           | : | BDT 230,000/-                                                                                                                                                                                                                                                                             |  |  |  |
| Financing                                         | : | Self BDT 160,000/-(from existing business) 70% Required Investment BDT 70,000/-(as equity) 30%                                                                                                                                                                                            |  |  |  |
| Present salary/drawings from business (estimates) | : | BDT 5,000/-                                                                                                                                                                                                                                                                               |  |  |  |
| Proposed Salary                                   | : | BDT 5,000/-                                                                                                                                                                                                                                                                               |  |  |  |
| Size of shop                                      | : | 30 ft x 25 ft = 750 square ft                                                                                                                                                                                                                                                             |  |  |  |
| Implementation                                    | · | <ul> <li>Manufacturer of doormat.</li> <li>Average 35% gain on sales.</li> <li>The business is operating by the entrepreneur. Existing 10 artisans.</li> <li>5 more artisans will appointed.</li> <li>The shop is rented.</li> <li>Collects goods from Sanatahar, Narayongonj.</li> </ul> |  |  |  |

# Pictures

वामीन जाएक