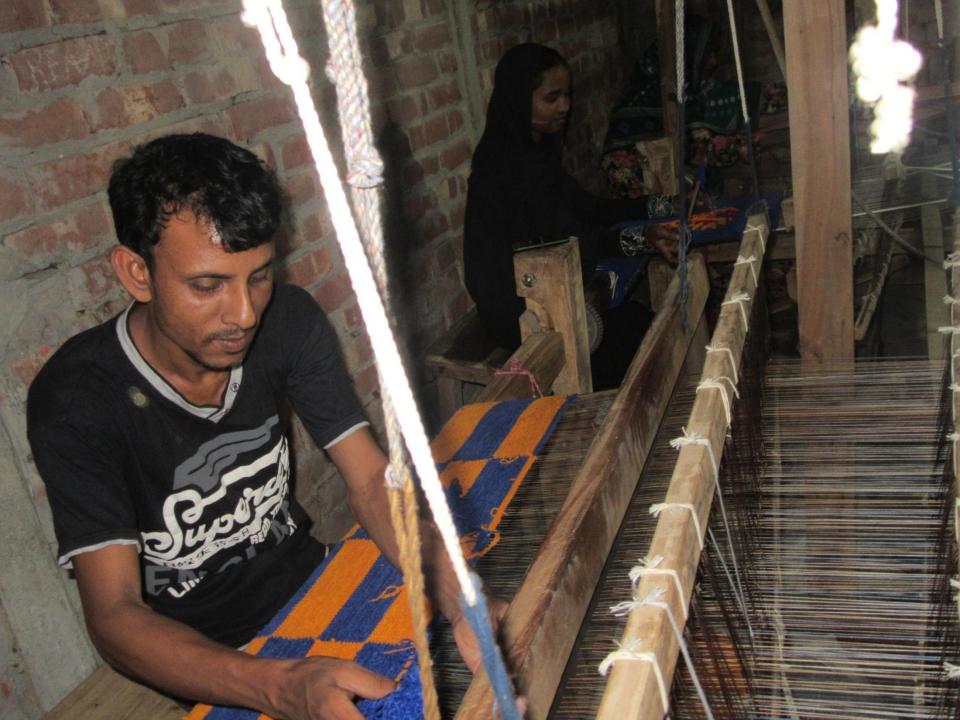

| Proposed Nobin Udyokta Business Info              |   |                                                                                                                                                                                                                                                                                           |  |  |  |
|---------------------------------------------------|---|-------------------------------------------------------------------------------------------------------------------------------------------------------------------------------------------------------------------------------------------------------------------------------------------|--|--|--|
| Business Name                                     | : | M MONIR HANDICRAFTS                                                                                                                                                                                                                                                                       |  |  |  |
| Location                                          | : | Poromanikpara, Naruamal, Gabtoli, Bogra                                                                                                                                                                                                                                                   |  |  |  |
| Total Investment in BDT                           | : | BDT 230,000/-                                                                                                                                                                                                                                                                             |  |  |  |
| Financing                                         | : | Self BDT 160,000/-(from existing business) 70% Required Investment BDT 70,000/-(as equity) 30%                                                                                                                                                                                            |  |  |  |
| Present salary/drawings from business (estimates) | : | BDT 5,000/-                                                                                                                                                                                                                                                                               |  |  |  |
| Proposed Salary                                   | : | BDT 5,000/-                                                                                                                                                                                                                                                                               |  |  |  |
| Size of shop                                      | : | 30 ft x 25 ft = 750 square ft                                                                                                                                                                                                                                                             |  |  |  |
| Implementation                                    | · | <ul> <li>Manufacturer of doormat.</li> <li>Average 35% gain on sales.</li> <li>The business is operating by the entrepreneur. Existing 10 artisans.</li> <li>5 more artisans will appointed.</li> <li>The shop is rented.</li> <li>Collects goods from Sanatahar, Narayongonj.</li> </ul> |  |  |  |

# Pictures

वामीन जाएक