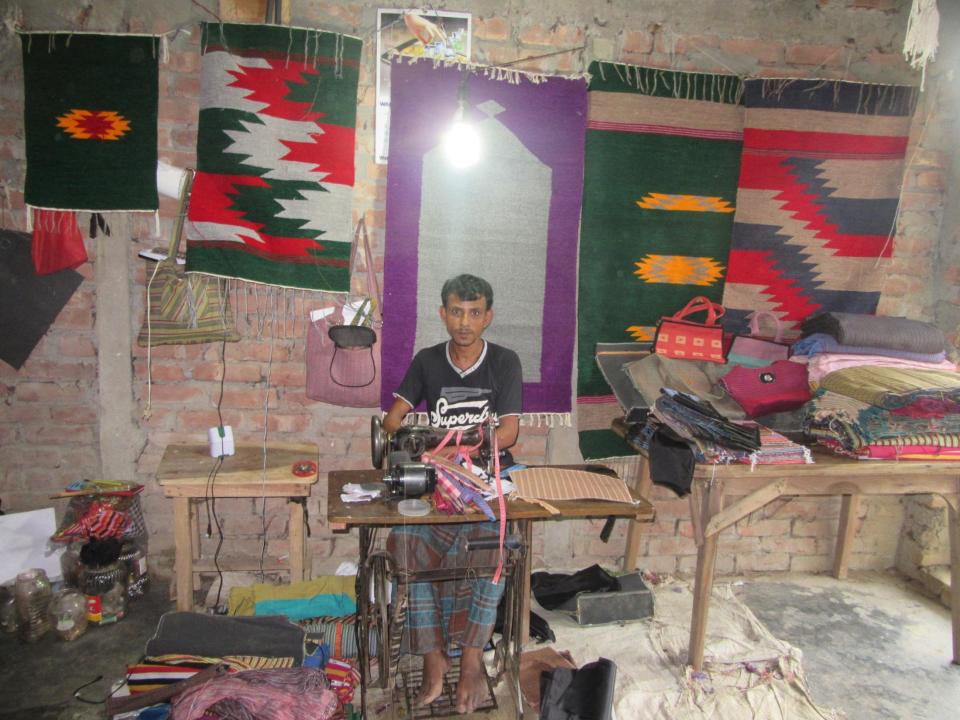

| Proposed Nobin Udyokta Business Info              |   |                                                                                                                                                                                                                                                                                           |  |  |  |
|---------------------------------------------------|---|-------------------------------------------------------------------------------------------------------------------------------------------------------------------------------------------------------------------------------------------------------------------------------------------|--|--|--|
| Business Name                                     | : | M MONIR HANDICRAFTS                                                                                                                                                                                                                                                                       |  |  |  |
| Location                                          | : | Poromanikpara, Naruamal, Gabtoli, Bogra                                                                                                                                                                                                                                                   |  |  |  |
| Total Investment in BDT                           | : | BDT 230,000/-                                                                                                                                                                                                                                                                             |  |  |  |
| Financing                                         | : | Self BDT 160,000/-(from existing business) 70% Required Investment BDT 70,000/-(as equity) 30%                                                                                                                                                                                            |  |  |  |
| Present salary/drawings from business (estimates) | : | BDT 5,000/-                                                                                                                                                                                                                                                                               |  |  |  |
| Proposed Salary                                   | : | BDT 5,000/-                                                                                                                                                                                                                                                                               |  |  |  |
| Size of shop                                      | : | 30 ft x 25 ft = 750 square ft                                                                                                                                                                                                                                                             |  |  |  |
| Implementation                                    | · | <ul> <li>Manufacturer of doormat.</li> <li>Average 35% gain on sales.</li> <li>The business is operating by the entrepreneur. Existing 10 artisans.</li> <li>5 more artisans will appointed.</li> <li>The shop is rented.</li> <li>Collects goods from Sanatahar, Narayongonj.</li> </ul> |  |  |  |

# Pictures

वामीन जाएक