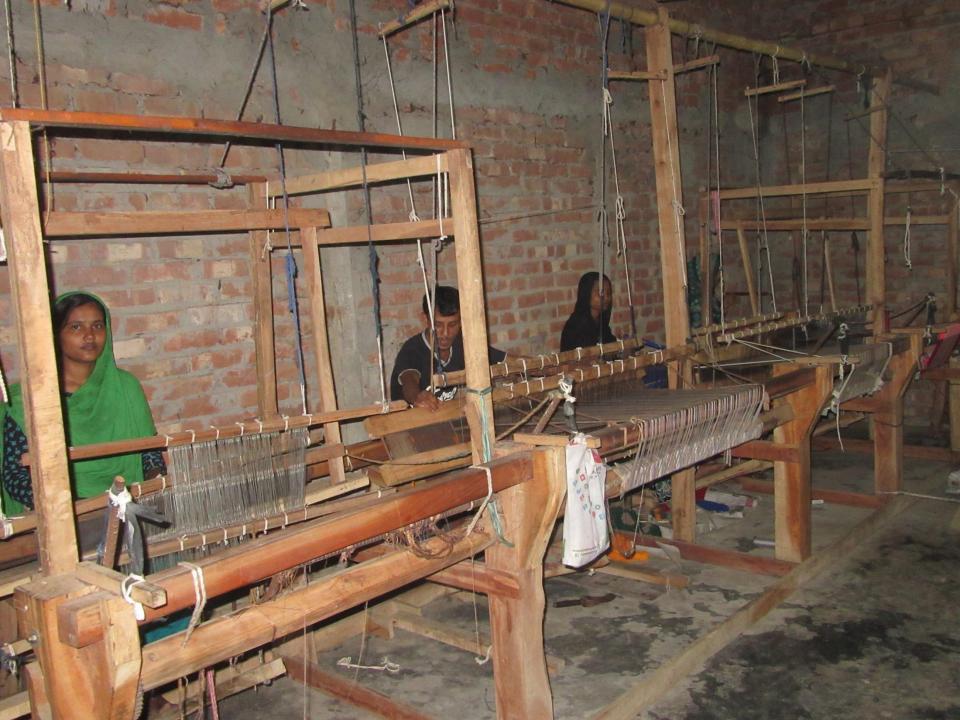

| Proposed Nobin Udyokta Business Info              |   |                                                                                                                                                                                                                                                                                           |  |  |  |
|---------------------------------------------------|---|-------------------------------------------------------------------------------------------------------------------------------------------------------------------------------------------------------------------------------------------------------------------------------------------|--|--|--|
| Business Name                                     | : | M MONIR HANDICRAFTS                                                                                                                                                                                                                                                                       |  |  |  |
| Location                                          | : | Poromanikpara, Naruamal, Gabtoli, Bogra                                                                                                                                                                                                                                                   |  |  |  |
| Total Investment in BDT                           | : | BDT 230,000/-                                                                                                                                                                                                                                                                             |  |  |  |
| Financing                                         | : | Self BDT 160,000/-(from existing business) 70% Required Investment BDT 70,000/-(as equity) 30%                                                                                                                                                                                            |  |  |  |
| Present salary/drawings from business (estimates) | : | BDT 5,000/-                                                                                                                                                                                                                                                                               |  |  |  |
| Proposed Salary                                   | : | BDT 5,000/-                                                                                                                                                                                                                                                                               |  |  |  |
| Size of shop                                      | : | 30 ft x 25 ft = 750 square ft                                                                                                                                                                                                                                                             |  |  |  |
| Implementation                                    | · | <ul> <li>Manufacturer of doormat.</li> <li>Average 35% gain on sales.</li> <li>The business is operating by the entrepreneur. Existing 10 artisans.</li> <li>5 more artisans will appointed.</li> <li>The shop is rented.</li> <li>Collects goods from Sanatahar, Narayongonj.</li> </ul> |  |  |  |

# Pictures

वामीन जाएक