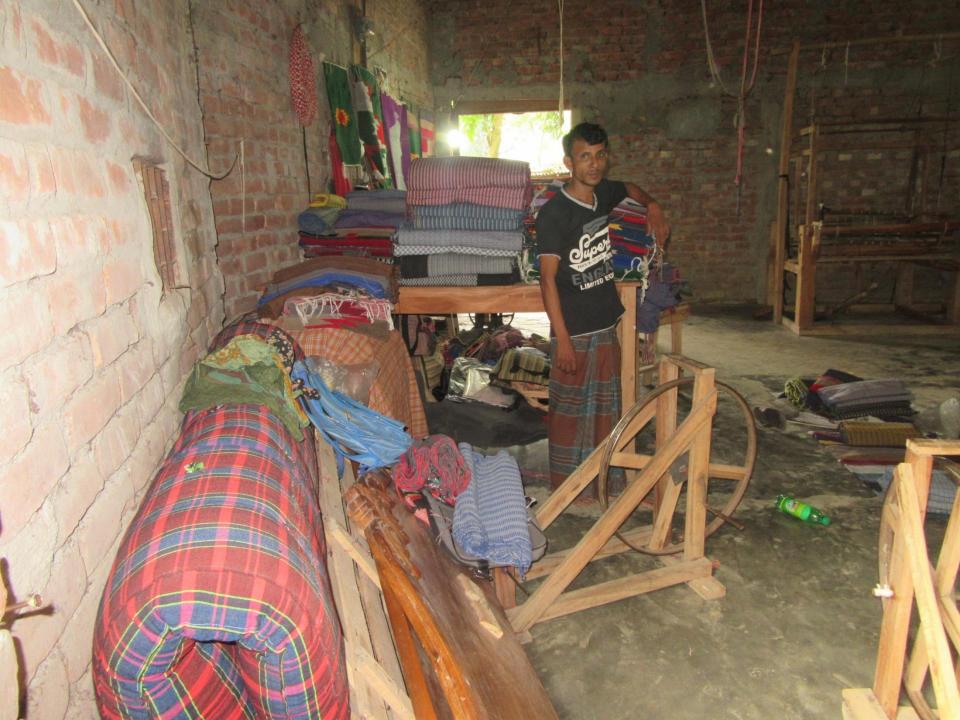

| Proposed Nobin Udyokta Business Info              |   |                                                                                                                                                                                                                                                                                           |  |  |  |
|---------------------------------------------------|---|-------------------------------------------------------------------------------------------------------------------------------------------------------------------------------------------------------------------------------------------------------------------------------------------|--|--|--|
| Business Name                                     | : | M MONIR HANDICRAFTS                                                                                                                                                                                                                                                                       |  |  |  |
| Location                                          | : | Poromanikpara, Naruamal, Gabtoli, Bogra                                                                                                                                                                                                                                                   |  |  |  |
| Total Investment in BDT                           | : | BDT 230,000/-                                                                                                                                                                                                                                                                             |  |  |  |
| Financing                                         | : | Self BDT 160,000/-(from existing business) 70% Required Investment BDT 70,000/-(as equity) 30%                                                                                                                                                                                            |  |  |  |
| Present salary/drawings from business (estimates) | : | BDT 5,000/-                                                                                                                                                                                                                                                                               |  |  |  |
| Proposed Salary                                   | : | BDT 5,000/-                                                                                                                                                                                                                                                                               |  |  |  |
| Size of shop                                      | : | 30 ft x 25 ft = 750 square ft                                                                                                                                                                                                                                                             |  |  |  |
| Implementation                                    | · | <ul> <li>Manufacturer of doormat.</li> <li>Average 35% gain on sales.</li> <li>The business is operating by the entrepreneur. Existing 10 artisans.</li> <li>5 more artisans will appointed.</li> <li>The shop is rented.</li> <li>Collects goods from Sanatahar, Narayongonj.</li> </ul> |  |  |  |

# Pictures

वामीन जाएक