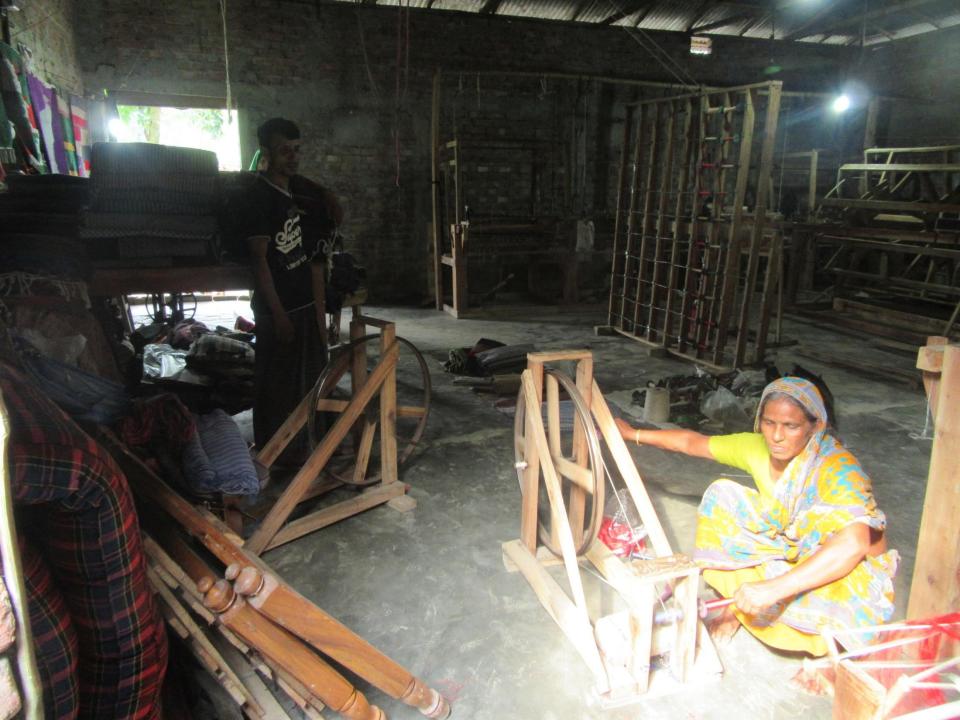

| Proposed Nobin Udyokta Business Info              |   |                                                                                                                                                                                                                                                                                           |  |  |  |
|---------------------------------------------------|---|-------------------------------------------------------------------------------------------------------------------------------------------------------------------------------------------------------------------------------------------------------------------------------------------|--|--|--|
| Business Name                                     | : | M MONIR HANDICRAFTS                                                                                                                                                                                                                                                                       |  |  |  |
| Location                                          | : | Poromanikpara, Naruamal, Gabtoli, Bogra                                                                                                                                                                                                                                                   |  |  |  |
| Total Investment in BDT                           | : | BDT 230,000/-                                                                                                                                                                                                                                                                             |  |  |  |
| Financing                                         | : | Self BDT 160,000/-(from existing business) 70% Required Investment BDT 70,000/-(as equity) 30%                                                                                                                                                                                            |  |  |  |
| Present salary/drawings from business (estimates) | : | BDT 5,000/-                                                                                                                                                                                                                                                                               |  |  |  |
| Proposed Salary                                   | : | BDT 5,000/-                                                                                                                                                                                                                                                                               |  |  |  |
| Size of shop                                      | : | 30 ft x 25 ft = 750 square ft                                                                                                                                                                                                                                                             |  |  |  |
| Implementation                                    | · | <ul> <li>Manufacturer of doormat.</li> <li>Average 35% gain on sales.</li> <li>The business is operating by the entrepreneur. Existing 10 artisans.</li> <li>5 more artisans will appointed.</li> <li>The shop is rented.</li> <li>Collects goods from Sanatahar, Narayongonj.</li> </ul> |  |  |  |

# Pictures

वामीन जाएक