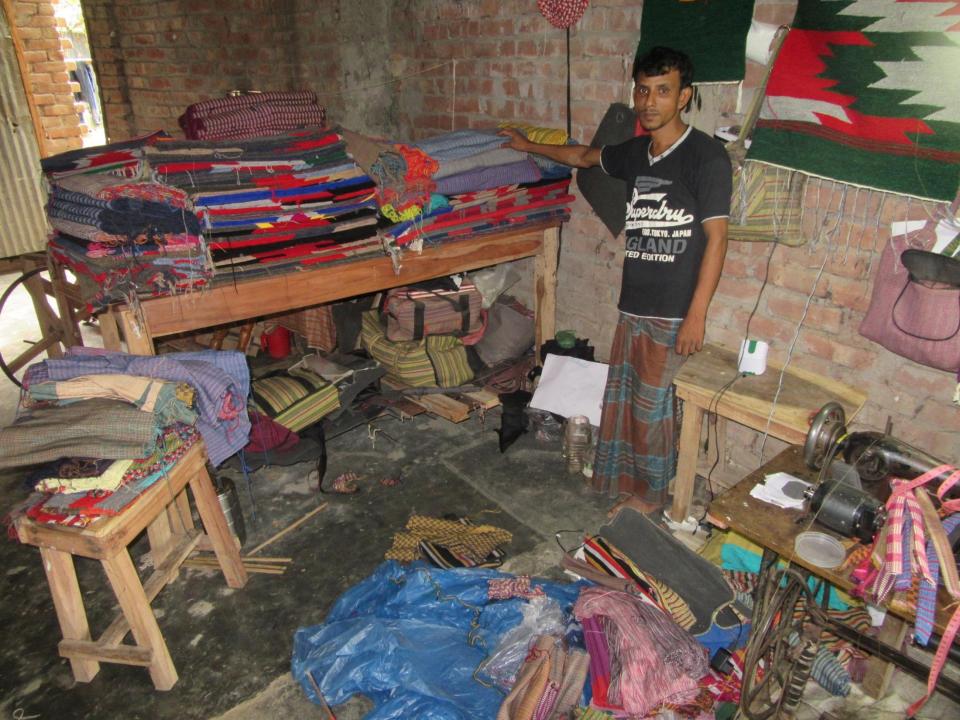

| Proposed Nobin Udyokta Business Info              |   |                                                                                                                                                                                                                                                                                           |  |  |  |
|---------------------------------------------------|---|-------------------------------------------------------------------------------------------------------------------------------------------------------------------------------------------------------------------------------------------------------------------------------------------|--|--|--|
| Business Name                                     | : | M MONIR HANDICRAFTS                                                                                                                                                                                                                                                                       |  |  |  |
| Location                                          | : | Poromanikpara, Naruamal, Gabtoli, Bogra                                                                                                                                                                                                                                                   |  |  |  |
| Total Investment in BDT                           | : | BDT 230,000/-                                                                                                                                                                                                                                                                             |  |  |  |
| Financing                                         | : | Self BDT 160,000/-(from existing business) 70% Required Investment BDT 70,000/-(as equity) 30%                                                                                                                                                                                            |  |  |  |
| Present salary/drawings from business (estimates) | : | BDT 5,000/-                                                                                                                                                                                                                                                                               |  |  |  |
| Proposed Salary                                   | : | BDT 5,000/-                                                                                                                                                                                                                                                                               |  |  |  |
| Size of shop                                      | : | 30 ft x 25 ft = 750 square ft                                                                                                                                                                                                                                                             |  |  |  |
| Implementation                                    | · | <ul> <li>Manufacturer of doormat.</li> <li>Average 35% gain on sales.</li> <li>The business is operating by the entrepreneur. Existing 10 artisans.</li> <li>5 more artisans will appointed.</li> <li>The shop is rented.</li> <li>Collects goods from Sanatahar, Narayongonj.</li> </ul> |  |  |  |

# Pictures

वामीन जाएक