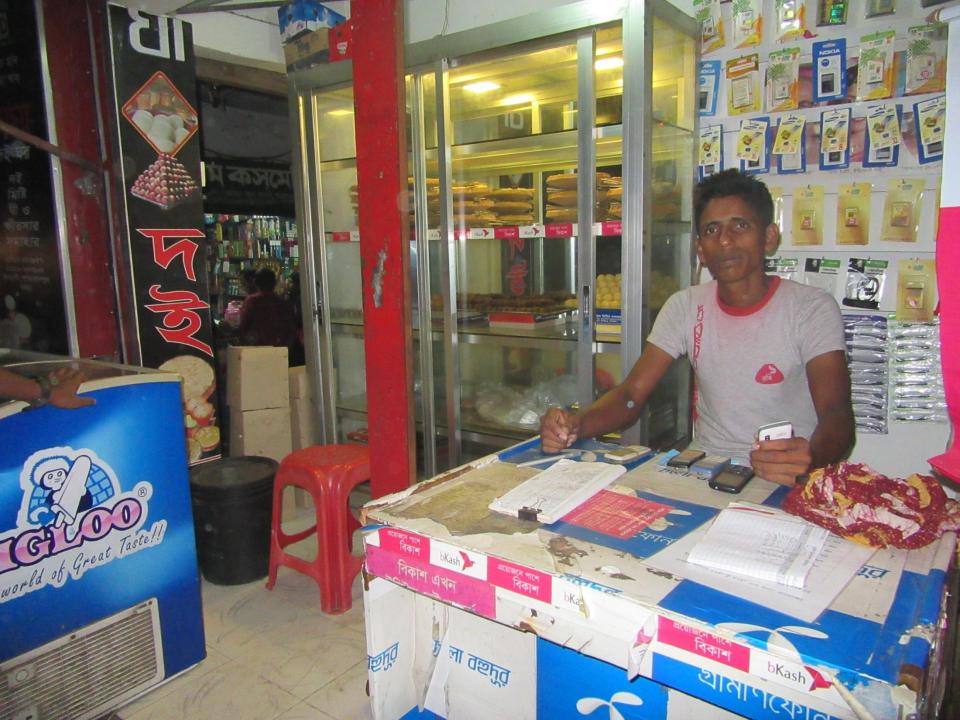

| Proposed Nobin Udyokta Business Info                 |   |                                                                                                                                                                                                                                                                                                                                                                                                                      |  |
|------------------------------------------------------|---|----------------------------------------------------------------------------------------------------------------------------------------------------------------------------------------------------------------------------------------------------------------------------------------------------------------------------------------------------------------------------------------------------------------------|--|
| Business Name                                        | : | MEGHA DOI MISHTI GHAR AND TELECOM                                                                                                                                                                                                                                                                                                                                                                                    |  |
| Location                                             | : | Majhira High School geat, Shjahanpur, Bogra                                                                                                                                                                                                                                                                                                                                                                          |  |
| Total Investment in BDT                              | : | BDT 144,000/-                                                                                                                                                                                                                                                                                                                                                                                                        |  |
| Financing                                            | : | Self BDT 94,000/-(from existing business) 65%<br>Required Investment BDT 50,000/-(as equity) 35%                                                                                                                                                                                                                                                                                                                     |  |
| Present salary/drawings<br>from business (estimates) | : | BDT 5,000/-                                                                                                                                                                                                                                                                                                                                                                                                          |  |
| Proposed Salary                                      | : | BDT 5,000/-                                                                                                                                                                                                                                                                                                                                                                                                          |  |
| Size of shop                                         | : | 10 ft x 04 ft= 40 square ft                                                                                                                                                                                                                                                                                                                                                                                          |  |
| Implementation                                       | : | <ul> <li>The business is planned to be scaled up by investment in existing goods like; Curd, sweet, Ice cream, soft drins and mobile accessories, recharg cards etc</li> <li>10% Gain of sale.</li> <li>The business is operating by entrepreneur. Existing no employee.</li> <li>One will be appointed in the future.</li> <li>Collects goods from Bogra town.</li> <li>Agreed grace period is 3 months.</li> </ul> |  |

Pictures

Y

金融

bKash >

bKash

১৪-৫৪৭৮৫৭ ১৮-৮৮৩১০৫ ট, শাজাহানপুর বগুড়া

বিসমিল্লাহির রাহ্মানির রাহিম ৩নং মাঝিড়া ইউনিয়ন পরিষদ কার্যাল !! স্বাস্থ্য বিভাগ !! সিভিল সার্জন অফিস, বণ্ডড়া। উপজেলা: শাজাহানপুর, জেলা: বগুড়া। ্রেক্টমুন সম ফরম "ডি" (ইউ লি ফরম নং-১৩) বিধি-১১ (৩) দ্রষ্টব্য व्याधठा जेर सरस जम्मान कडाहि ता, (লাইসেগ নম্ব : ৯২০ ১৫) ব্যবসা ধাৰাং বৃত্তির জন্য লাইসেগ (তারিখ: ০৬/ ৯ (লাইসেন্স নিবন্ধন/নবায়ন করণ) এই লাইসেন্স হস্তান্তর যোগ্য নহে (১২/১ নিয়ম দ্রষ্টব্য) লাইসেন্স মূলকপি (मार्किया द्यामीन व्याहक न्यन সিএস/বগ/নিবন্ধন/-২০ सारगठ थाए लग् ने 6/2 प्रते मे हे 66666/2 02 বই নম্বর 120 अगम 02 में निर्मात प्रत्य हिलाम. নীয় প্রস্তুত/পাইকারী/খুচরা ব্যবসা পরিচালনার্থে প্রাঙ্গণ ব্যবহারের নিবন্ধন। বাংলাদেশ পিওর (ABY 42 Tabe - 25 24 - CAR 40 প্রতিষ্ঠানের নাম िति मिद्री रहु स्टि इस्त्री हिलान. ধারা অনুযায়ী Tan Gre andry (2 130) (SV: (SI) STER A STERIES - YES) লাইসেন্সধারীর নাম िति ह २६० मयछ राजाः वर मध्य The CARD diame my 312 পরিচালনায় ১লা জলাই ২০ ALL RESIDER STON - STOLEDA SIGNA ma ZATE, STIATE an পেক্ষে লাইসেন্স/নিবন্ধন/নবায়ন করণ করা হইল 👘 LOSENTIT LOG MAL দনের জন্য। যদি এই লাইসেন্স মেয়াদের মধ্যে উ 6001 (APRILIA) 1000 ার অনুমতি লইয়া তবে করিতে হইবে। গণপ্রজাতন্ত্রী বাংলাদেশ সরকার ই প্রাঙ্গন পরিত্যাগ করে তবে তাহা পূর্বাহ্নে লিখিত NATIONAL ID CAME / জাতীয় পরিচয় পত্র ভূগিতেছে বা কোন রূপ বিশ্রী ধরণের ক্ষত আর / পেশা চালিয়ে যাবার জন্য এই লাইসে বেশ করিতে দিতেও পারিবেন না। ঐ ধরনের। ৩০শে জুন পর্যন্ত বলবৎ থাকিবে। নাম: মোঃ মোখডেদুল হাসান প্রামানিক যালিক ও কর্মচারীর স্বাস্থ্য পরীক্ষা করাইতে হইবে Name: Md. Moksadul Hasan Pramanik मिंद्रक ---- ( सगम 16 রাখিতে হইবে এবং ব্যবহারের জিনিসসমূহ ধুন পিতা: মোঃ আন্দল হামিদ (নাচ্চু)প্রামানিক যার, বেঞ্জ প্রভৃতি ধুইয়া মুছিয়া পরিদ্ধার করিতে মাতা: মোছাঃ মোর্শেদা বেগম रा त्रम् प्रवीतः - नाउट्रा अग्राय রিয়া পরিস্কার করিতে হইবে পরিদর্শনকারী কড mugan ID NO: 1018519753696 বিষয় আদেশ পালন করিতে হইবে। ারা ব্যতীত এই প্রাঙ্গনে কেহ বাস করিতে ব য়ী পানি ব্যবহার করিতে হইবে, অন্য পানি ব এই কার্ডটি গণপ্রজাতন্ত্র বাংলাদেশ সরকারের সম্পত্তি। কার্ডটি বাবহারকারী ব্যতীত অনা ন্থিত বিষয় মানিয়া চলিতে হইবে । কোথাও পাওয়া গেলে নিকটির পোষ্ট অফিসে জমা দেয়ার জন্য অনুরোধ করা হলে। হবে যেন ইহার পরিস্কারভাবে ধোয়া যায় ঠিকানা: গ্রাম/রান্তা: চুলীনগর, চুলীনগর, ভারমার: কামার পাড়া - ৫৮০১, ারামত দ্বারা সব সময় ভাল অবস্থায় রাখিতে য়া উচিৎ, হালকা রং এর এবং সব সময় গ PROFER বস্থা থাকিবে। ত হুজতারে বাতাস চলাচলের ব্যবস্থা থাকিবে যেন ধুয়া বা দূর্গন্ধ জমিতে না পারে প্রদানকারী কর্তৃপক্ষের যাক্ষর প্রদানের তারিখ: ০৮/০৪/২০০৮ ৫) পোকা মাকর ইদুর প্রভৃতির উৎপাত বন্ধ রাখিতে হইবে । চ) পায়খানা প্রস্তাবখানা রাখিতে হইবে এবং সেটা খাদ্যবস্তু রাখা হয় বা ব্যবহার দরজা আপনা আপনি বন্ধ হয় এই ধরনের হইবে এবং ইহাতে পায়খানা বা প্রস্রাবন্ধ ছ) নিরাপদ পানির ব্যবস্থা থাকিতে হইবে তাহা সহজলভা এবং প্রচুর হইতে হইবে জ) যেখানে চুল্লী জ্বলে সেখানে ধুয়া সহজে বাহির হইবার জন্য উপযুক্ত ব্যবস্থা স্বাস্থ্য হানির কারণ না ঘটে।