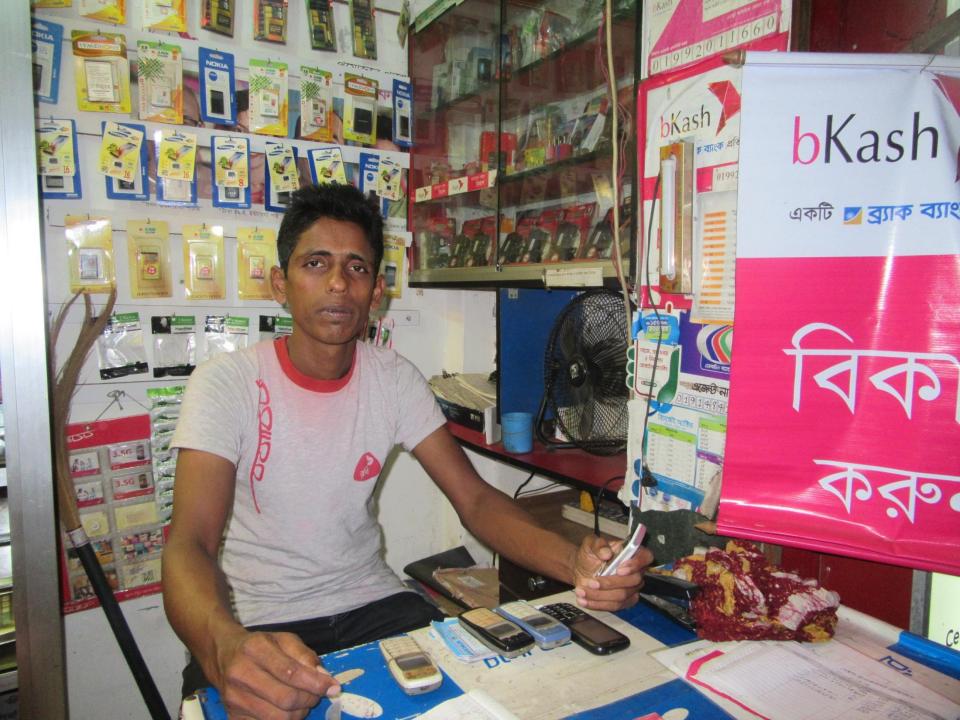

| Proposed Nobin Udyokta Business Info                 |   |                                                                                                                                                                                                                                                                                                                                                                                                                      |  |
|------------------------------------------------------|---|----------------------------------------------------------------------------------------------------------------------------------------------------------------------------------------------------------------------------------------------------------------------------------------------------------------------------------------------------------------------------------------------------------------------|--|
| Business Name                                        | : | MEGHA DOI MISHTI GHAR AND TELECOM                                                                                                                                                                                                                                                                                                                                                                                    |  |
| Location                                             | : | Majhira High School geat, Shjahanpur, Bogra                                                                                                                                                                                                                                                                                                                                                                          |  |
| Total Investment in BDT                              | : | BDT 144,000/-                                                                                                                                                                                                                                                                                                                                                                                                        |  |
| Financing                                            | : | Self BDT 94,000/-(from existing business) 65%<br>Required Investment BDT 50,000/-(as equity) 35%                                                                                                                                                                                                                                                                                                                     |  |
| Present salary/drawings<br>from business (estimates) | : | BDT 5,000/-                                                                                                                                                                                                                                                                                                                                                                                                          |  |
| Proposed Salary                                      | : | BDT 5,000/-                                                                                                                                                                                                                                                                                                                                                                                                          |  |
| Size of shop                                         | : | 10 ft x 04 ft= 40 square ft                                                                                                                                                                                                                                                                                                                                                                                          |  |
| Implementation                                       | : | <ul> <li>The business is planned to be scaled up by investment in existing goods like; Curd, sweet, Ice cream, soft drins and mobile accessories, recharg cards etc</li> <li>10% Gain of sale.</li> <li>The business is operating by entrepreneur. Existing no employee.</li> <li>One will be appointed in the future.</li> <li>Collects goods from Bogra town.</li> <li>Agreed grace period is 3 months.</li> </ul> |  |

Pictures

Y

金融

bKash >

bKash

১৪-৫৪৭৮৫৭ ১৮-৮৮৩১০৫ ট, শাজাহানপুর বগুড়া

বিসমিল্লাহির রাহ্মানির রাহিম ৩নং মাঝিড়া ইউনিয়ন পরিষদ কার্যাল !! স্বাস্থ্য বিভাগ !! সিভিল সার্জন অফিস, বণ্ডড়া। উপজেলা: শাজাহানপুর, জেলা: বগুড়া। ্রেক্টমুন সম ফরম "ডি" (ইউ লি ফরম নং-১৩) বিধি-১১ (৩) দ্রষ্টব্য व्याधठा जेर सरस जम्मान कडाहि ता, (লাইসেগ নম্ব : ৯২০ ১৫) ব্যবসা ধাৰাং বৃত্তির জন্য লাইসেগ (তারিখ: ০৬/ ৯ (লাইসেন্স নিবন্ধন/নবায়ন করণ) এই লাইসেন্স হস্তান্তর যোগ্য নহে (১২/১ নিয়ম দ্রষ্টব্য) লাইসেন্স মূলকপি (मार्किया द्यामीन व्याहक न्यन সিএস/বগ/নিবন্ধন/-২০ सारगठ थाए लग् ने 6/2 प्रते मे हे 66666/2 02 বই নম্বর 120 अगम 02 में निर्मात प्रत्य हिलाम. নীয় প্রস্তুত/পাইকারী/খুচরা ব্যবসা পরিচালনার্থে প্রাঙ্গণ ব্যবহারের নিবন্ধন। বাংলাদেশ পিওর (ABY 42 Tabe - 25 24 - CAR 40 প্রতিষ্ঠানের নাম िति मिद्री रहु स्टि इस्त्री हिलान. ধারা অনুযায়ী Tan Gre andry (2 130) (SV: (SI) STER A STERIES - YES) লাইসেন্সধারীর নাম िति ह २६० मयछ राजाः वर मध्य The CARD diame my 312 পরিচালনায় ১লা জলাই ২০ ALL RESIDER STON - STOLEDA SIGNA ma ZATE, STIATE an পেক্ষে লাইসেন্স/নিবন্ধন/নবায়ন করণ করা হইল 👘 LOSENTIT LOG MAL দনের জন্য। যদি এই লাইসেন্স মেয়াদের মধ্যে উ 6001 (APRILIA) 1000 ার অনুমতি লইয়া তবে করিতে হইবে। গণপ্রজাতন্ত্রী বাংলাদেশ সরকার ই প্রাঙ্গন পরিত্যাগ করে তবে তাহা পূর্বাহ্নে লিখিত NATIONAL ID CAME / জাতীয় পরিচয় পত্র ভূগিতেছে বা কোন রূপ বিশ্রী ধরণের ক্ষত আর / পেশা চালিয়ে যাবার জন্য এই লাইসে বেশ করিতে দিতেও পারিবেন না। ঐ ধরনের। ৩০শে জুন পর্যন্ত বলবৎ থাকিবে। নাম: মোঃ মোখডেদুল হাসান প্রামানিক যালিক ও কর্মচারীর স্বাস্থ্য পরীক্ষা করাইতে হইবে Name: Md. Moksadul Hasan Pramanik मिंद्रक ---- ( सगम 16 রাখিতে হইবে এবং ব্যবহারের জিনিসসমূহ ধুন পিতা: মোঃ আন্দল হামিদ (নাচ্চু)প্রামানিক যার, বেঞ্জ প্রভৃতি ধুইয়া মুছিয়া পরিদ্ধার করিতে মাতা: মোছাঃ মোর্শেদা বেগম रा त्रम् प्रवीतः - नाउट्रा अग्राय রিয়া পরিস্কার করিতে হইবে পরিদর্শনকারী কড mugan ID NO: 1018519753696 বিষয় আদেশ পালন করিতে হইবে। ারা ব্যতীত এই প্রাঙ্গনে কেহ বাস করিতে ব য়ী পানি ব্যবহার করিতে হইবে, অন্য পানি ব এই কার্ডটি গণপ্রজাতন্ত্র বাংলাদেশ সরকারের সম্পত্তি। কার্ডটি বাবহারকারী ব্যতীত অনা ন্থিত বিষয় মানিয়া চলিতে হইবে । কোথাও পাওয়া গেলে নিকটির পোষ্ট অফিসে জমা দেয়ার জন্য অনুরোধ করা হলে। হবে যেন ইহার পরিস্কারভাবে ধোয়া যায় ঠিকানা: গ্রাম/রান্তা: চুলীনগর, চুলীনগর, ভারমার: কামার পাড়া - ৫৮০১, ারামত দ্বারা সব সময় ভাল অবস্থায় রাখিতে য়া উচিৎ, হালকা রং এর এবং সব সময় গ PROFER বস্থা থাকিবে। ত হুজতারে বাতাস চলাচলের ব্যবস্থা থাকিবে যেন ধুয়া বা দূর্গন্ধ জমিতে না পারে প্রদানকারী কর্তৃপক্ষের যাক্ষর প্রদানের তারিখ: ০৮/০৪/২০০৮ ৫) পোকা মাকর ইদুর প্রভৃতির উৎপাত বন্ধ রাখিতে হইবে । চ) পায়খানা প্রস্তাবখানা রাখিতে হইবে এবং সেটা খাদ্যবস্তু রাখা হয় বা ব্যবহার দরজা আপনা আপনি বন্ধ হয় এই ধরনের হইবে এবং ইহাতে পায়খানা বা প্রস্রাবন্ধ ছ) নিরাপদ পানির ব্যবস্থা থাকিতে হইবে তাহা সহজলভা এবং প্রচুর হইতে হইবে জ) যেখানে চুল্লী জ্বলে সেখানে ধুয়া সহজে বাহির হইবার জন্য উপযুক্ত ব্যবস্থা স্বাস্থ্য হানির কারণ না ঘটে।