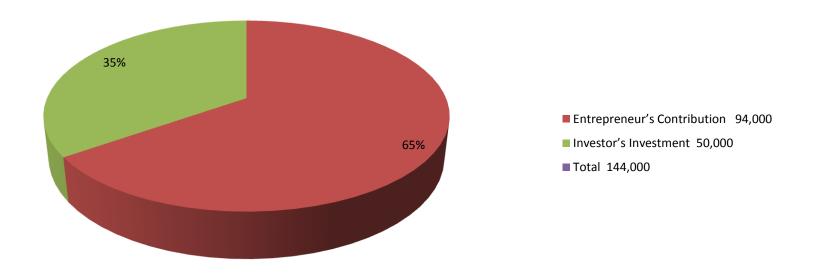

| Investment Breakdown                    |          |          |                |  |  |
|-----------------------------------------|----------|----------|----------------|--|--|
| Particulars                             | Existing | Proposed | Proposed Total |  |  |
| Curd, sweet, Ice cream, soft drinks etc | 29,500   | 37,000   | 66,500         |  |  |
| mobile accessories, recharge cards etc  | 50,500   | 13,000   | 63,500         |  |  |
| Fridge                                  | 14,000   | 0        | 14,000         |  |  |
| Total                                   | 94,000   | 50,000   | 144,000        |  |  |