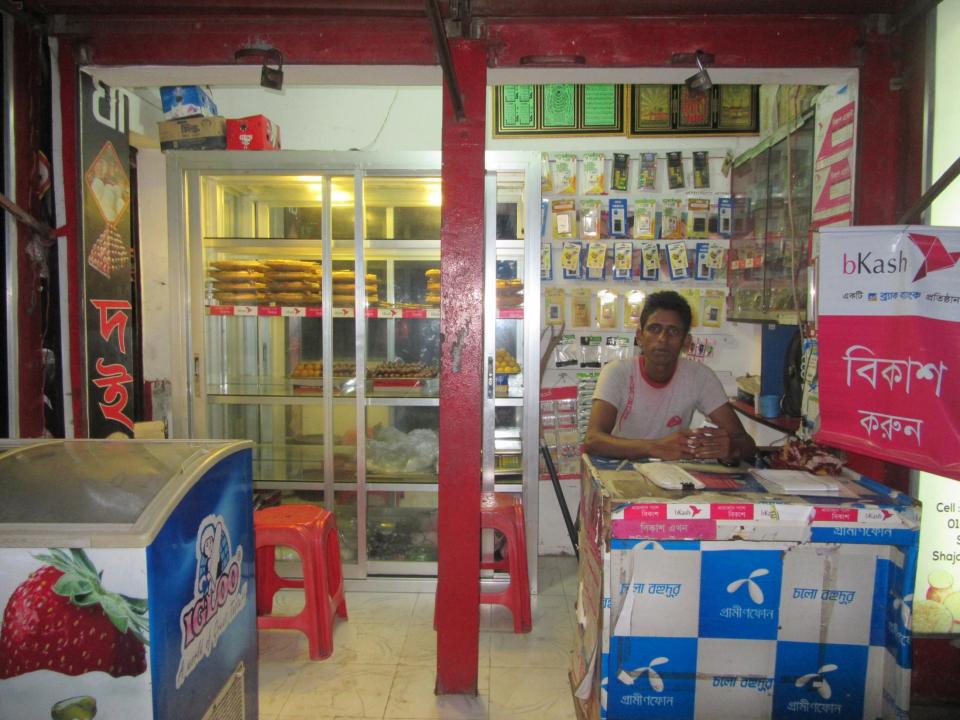

| Proposed Nobin Udyokta Business Info                 |   |                                                                                                                                                                                                                                                                                                                                                                                                                      |  |
|------------------------------------------------------|---|----------------------------------------------------------------------------------------------------------------------------------------------------------------------------------------------------------------------------------------------------------------------------------------------------------------------------------------------------------------------------------------------------------------------|--|
| Business Name                                        | : | MEGHA DOI MISHTI GHAR AND TELECOM                                                                                                                                                                                                                                                                                                                                                                                    |  |
| Location                                             | : | Majhira High School geat, Shjahanpur, Bogra                                                                                                                                                                                                                                                                                                                                                                          |  |
| Total Investment in BDT                              | : | BDT 144,000/-                                                                                                                                                                                                                                                                                                                                                                                                        |  |
| Financing                                            | : | Self BDT 94,000/-(from existing business) 65%<br>Required Investment BDT 50,000/-(as equity) 35%                                                                                                                                                                                                                                                                                                                     |  |
| Present salary/drawings<br>from business (estimates) | : | BDT 5,000/-                                                                                                                                                                                                                                                                                                                                                                                                          |  |
| Proposed Salary                                      | : | BDT 5,000/-                                                                                                                                                                                                                                                                                                                                                                                                          |  |
| Size of shop                                         | : | 10 ft x 04 ft= 40 square ft                                                                                                                                                                                                                                                                                                                                                                                          |  |
| Implementation                                       | : | <ul> <li>The business is planned to be scaled up by investment in existing goods like; Curd, sweet, Ice cream, soft drins and mobile accessories, recharg cards etc</li> <li>10% Gain of sale.</li> <li>The business is operating by entrepreneur. Existing no employee.</li> <li>One will be appointed in the future.</li> <li>Collects goods from Bogra town.</li> <li>Agreed grace period is 3 months.</li> </ul> |  |

Pictures

Y

金融

bKash >

bKash

১৪-৫৪৭৮৫৭ ১৮-৮৮৩১০৫ ট, শাজাহানপুর বগুড়া

বিসমিল্লাহির রাহ্মানির রাহিম ৩নং মাঝিড়া ইউনিয়ন পরিষদ কার্যাল !! স্বাস্থ্য বিভাগ !! সিভিল সার্জন অফিস, বণ্ডড়া। উপজেলা: শাজাহানপুর, জেলা: বগুড়া। ্রেক্টমুন সম ফরম "ডি" (ইউ লি ফরম নং-১৩) বিধি-১১ (৩) দ্রষ্টব্য व्याधठा जेर सरस जम्मान कडाहि ता, (লাইসেগ নম্ব : ৯২০ ১৫) ব্যবসা ধাৰাং বৃত্তির জন্য লাইসেগ (তারিখ: ০৬/ ৯ (লাইসেন্স নিবন্ধন/নবায়ন করণ) এই লাইসেন্স হস্তান্তর যোগ্য নহে (১২/১ নিয়ম দ্রষ্টব্য) লাইসেন্স মূলকপি (मार्किया द्यामीन व्याहक न्यन সিএস/বগ/নিবন্ধন/-২০ सारगठ थाए लग् ने 6/2 प्रते मे हे 66666/2 02 বই নম্বর 120 अगम 02 में निर्मात प्रत्य हिलाम. নীয় প্রস্তুত/পাইকারী/খুচরা ব্যবসা পরিচালনার্থে প্রাঙ্গণ ব্যবহারের নিবন্ধন। বাংলাদেশ পিওর (ABY 42 Tabe - 25 24 - CAR 40 প্রতিষ্ঠানের নাম िति मिद्री रहु स्टि इस्त्री हिलान. ধারা অনুযায়ী Tan Gre andry (2 130) (SV: (SI) STER A STERIES - YES) লাইসেন্সধারীর নাম िति ह २६० मयछ राजाः वर मध्य The CARD diame my 312 পরিচালনায় ১লা জলাই ২০ ALL RESIDER STON - STOLEDA SIGNA ma ZATE, STIATE an পেক্ষে লাইসেন্স/নিবন্ধন/নবায়ন করণ করা হইল 👘 LOSENTIT LOG MAL দনের জন্য। যদি এই লাইসেন্স মেয়াদের মধ্যে উ 6001 (APRILIA) 1000 ার অনুমতি লইয়া তবে করিতে হইবে। গণপ্রজাতন্ত্রী বাংলাদেশ সরকার ই প্রাঙ্গন পরিত্যাগ করে তবে তাহা পূর্বাহ্নে লিখিত NATIONAL ID CAME / জাতীয় পরিচয় পত্র ভূগিতেছে বা কোন রূপ বিশ্রী ধরণের ক্ষত আর / পেশা চালিয়ে যাবার জন্য এই লাইসে বেশ করিতে দিতেও পারিবেন না। ঐ ধরনের। ৩০শে জুন পর্যন্ত বলবৎ থাকিবে। নাম: মোঃ মোখডেদুল হাসান প্রামানিক যালিক ও কর্মচারীর স্বাস্থ্য পরীক্ষা করাইতে হইবে Name: Md. Moksadul Hasan Pramanik मिंद्रक ---- ( सगम 16 রাখিতে হইবে এবং ব্যবহারের জিনিসসমূহ ধুন পিতা: মোঃ আন্দল হামিদ (নাচ্চু)প্রামানিক যার, বেঞ্জ প্রভৃতি ধুইয়া মুছিয়া পরিদ্ধার করিতে মাতা: মোছাঃ মোর্শেদা বেগম रा त्रम् प्रवीतः - नाउट्रा अग्राय রিয়া পরিস্কার করিতে হইবে পরিদর্শনকারী কড mugan ID NO: 1018519753696 বিষয় আদেশ পালন করিতে হইবে। ারা ব্যতীত এই প্রাঙ্গনে কেহ বাস করিতে ব য়ী পানি ব্যবহার করিতে হইবে, অন্য পানি ব এই কার্ডটি গণপ্রজাতন্ত্র বাংলাদেশ সরকারের সম্পত্তি। কার্ডটি বাবহারকারী ব্যতীত অনা ন্থিত বিষয় মানিয়া চলিতে হইবে । কোথাও পাওয়া গেলে নিকটির পোষ্ট অফিসে জমা দেয়ার জন্য অনুরোধ করা হলে। হবে যেন ইহার পরিস্কারভাবে ধোয়া যায় ঠিকানা: গ্রাম/রান্তা: চুলীনগর, চুলীনগর, ভারমার: কামার পাড়া - ৫৮০১, ারামত দ্বারা সব সময় ভাল অবস্থায় রাখিতে য়া উচিৎ, হালকা রং এর এবং সব সময় গ PROFER বস্থা থাকিবে। ত হুজতারে বাতাস চলাচলের ব্যবস্থা থাকিবে যেন ধুয়া বা দূর্গন্ধ জমিতে না পারে প্রদানকারী কর্তৃপক্ষের যাক্ষর প্রদানের তারিখ: ০৮/০৪/২০০৮ ৫) পোকা মাকর ইদুর প্রভৃতির উৎপাত বন্ধ রাখিতে হইবে । চ) পায়খানা প্রস্তাবখানা রাখিতে হইবে এবং সেটা খাদ্যবস্তু রাখা হয় বা ব্যবহার দরজা আপনা আপনি বন্ধ হয় এই ধরনের হইবে এবং ইহাতে পায়খানা বা প্রস্রাবন্ধ ছ) নিরাপদ পানির ব্যবস্থা থাকিতে হইবে তাহা সহজলভা এবং প্রচুর হইতে হইবে জ) যেখানে চুল্লী জ্বলে সেখানে ধুয়া সহজে বাহির হইবার জন্য উপযুক্ত ব্যবস্থা স্বাস্থ্য হানির কারণ না ঘটে।