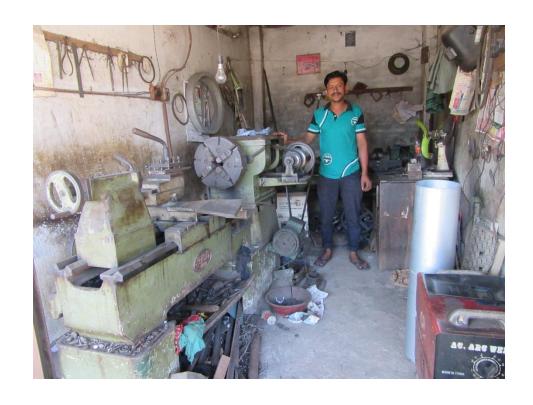

| Proposed Nobin Udyokta Business Info              |   |                                                                                                                                                                                                                                                                                                                                                                                                 |  |  |
|---------------------------------------------------|---|-------------------------------------------------------------------------------------------------------------------------------------------------------------------------------------------------------------------------------------------------------------------------------------------------------------------------------------------------------------------------------------------------|--|--|
| Business Name                                     | : | MS RIMU ENGINEERING WORKSHOP                                                                                                                                                                                                                                                                                                                                                                    |  |  |
| Location                                          | : | Bhai Bhai market,sabgram, charmatha, Bogra                                                                                                                                                                                                                                                                                                                                                      |  |  |
| Total Investment in BDT                           | : | BDT 4,51,000/-                                                                                                                                                                                                                                                                                                                                                                                  |  |  |
| Financing                                         | : | Self BDT 3,81,000/-(from existing business) 84% Required Investment BDT 70,000/-(as equity) 16%                                                                                                                                                                                                                                                                                                 |  |  |
| Present salary/drawings from business (estimates) | • | BDT 5,000/-                                                                                                                                                                                                                                                                                                                                                                                     |  |  |
| Proposed Salary                                   | : | BDT 5,000/-                                                                                                                                                                                                                                                                                                                                                                                     |  |  |
| Size of shop                                      | : | 15 ft x 8 ft= 120 square ft                                                                                                                                                                                                                                                                                                                                                                     |  |  |
| Implementation                                    | : | <ul> <li>The business is planned to be scaled up by investment in existing goods like; Fandal, puli &amp; made Poltry hatchery with lathe wors etc.</li> <li>25% Gain of sale.</li> <li>The business is operating by entrepreneur. Existing 05 employee.</li> <li>02 will be appointed in the future.</li> <li>Collects goods from Bogura.</li> <li>Agreed grace period is 3 months.</li> </ul> |  |  |

# Pictures

न्तर्योगन नगरक. बाहमन्द्रभूव, भावकनी नाप. वकाछा ।