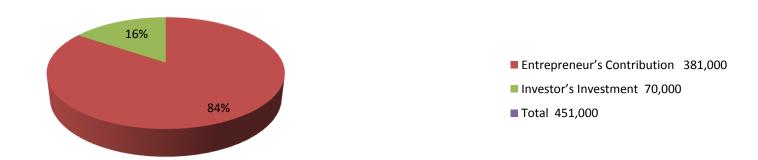

| Proposed Nobin Udyokta Business Info              |   |                                                                                                                                                                                                                                                                                                                                                                                                 |  |  |
|---------------------------------------------------|---|-------------------------------------------------------------------------------------------------------------------------------------------------------------------------------------------------------------------------------------------------------------------------------------------------------------------------------------------------------------------------------------------------|--|--|
| Business Name                                     | : | MS RIMU ENGINEERING WORKSHOP                                                                                                                                                                                                                                                                                                                                                                    |  |  |
| Location                                          | : | Bhai Bhai market,sabgram, charmatha, Bogra                                                                                                                                                                                                                                                                                                                                                      |  |  |
| Total Investment in BDT                           | : | BDT 4,51,000/-                                                                                                                                                                                                                                                                                                                                                                                  |  |  |
| Financing                                         | : | Self BDT 3,81,000/-(from existing business) 84% Required Investment BDT 70,000/-(as equity) 16%                                                                                                                                                                                                                                                                                                 |  |  |
| Present salary/drawings from business (estimates) | • | BDT 5,000/-                                                                                                                                                                                                                                                                                                                                                                                     |  |  |
| Proposed Salary                                   | : | BDT 5,000/-                                                                                                                                                                                                                                                                                                                                                                                     |  |  |
| Size of shop                                      | : | 15 ft x 8 ft= 120 square ft                                                                                                                                                                                                                                                                                                                                                                     |  |  |
| Implementation                                    | : | <ul> <li>The business is planned to be scaled up by investment in existing goods like; Fandal, puli &amp; made Poltry hatchery with lathe wors etc.</li> <li>25% Gain of sale.</li> <li>The business is operating by entrepreneur. Existing 05 employee.</li> <li>02 will be appointed in the future.</li> <li>Collects goods from Bogura.</li> <li>Agreed grace period is 3 months.</li> </ul> |  |  |

| Investment Breakdown                                       |          |          |                |  |
|------------------------------------------------------------|----------|----------|----------------|--|
| Particulars                                                | Existing | Proposed | Proposed Total |  |
| ; Fandal, puli & made Poltry hatchery with lathe wors etc. | 101,000  | 70,000   | 171,000        |  |
| Flat bar, plain shit & Others                              | 30,000   | 0        | 30,000         |  |
| Lethe, welding Machines                                    | 250,000  |          | 250,000        |  |
| Total                                                      | 381,000  | 70,000   | 451,000        |  |