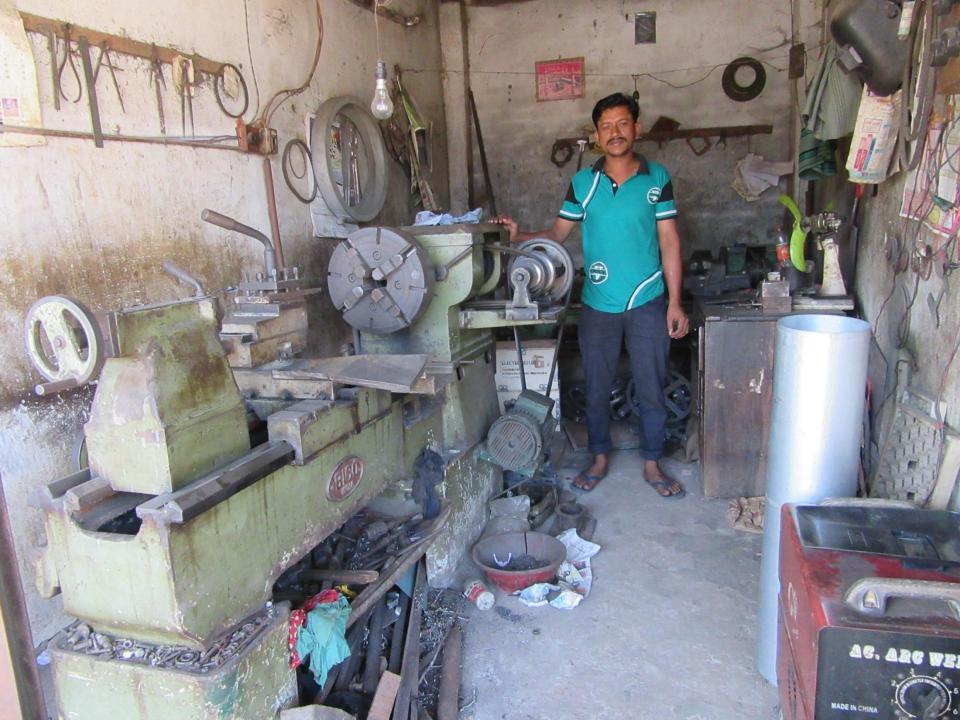

| Proposed Nobin Udyokta Business Info              |   |                                                                                                                                                                                                                                                                                                                                                                                                 |  |  |
|---------------------------------------------------|---|-------------------------------------------------------------------------------------------------------------------------------------------------------------------------------------------------------------------------------------------------------------------------------------------------------------------------------------------------------------------------------------------------|--|--|
| Business Name                                     | : | MS RIMU ENGINEERING WORKSHOP                                                                                                                                                                                                                                                                                                                                                                    |  |  |
| Location                                          | : | Bhai Bhai market,sabgram, charmatha, Bogra                                                                                                                                                                                                                                                                                                                                                      |  |  |
| Total Investment in BDT                           | : | BDT 4,51,000/-                                                                                                                                                                                                                                                                                                                                                                                  |  |  |
| Financing                                         | : | Self BDT 3,81,000/-(from existing business) 84% Required Investment BDT 70,000/-(as equity) 16%                                                                                                                                                                                                                                                                                                 |  |  |
| Present salary/drawings from business (estimates) | • | BDT 5,000/-                                                                                                                                                                                                                                                                                                                                                                                     |  |  |
| Proposed Salary                                   | : | BDT 5,000/-                                                                                                                                                                                                                                                                                                                                                                                     |  |  |
| Size of shop                                      | : | 15 ft x 8 ft= 120 square ft                                                                                                                                                                                                                                                                                                                                                                     |  |  |
| Implementation                                    | : | <ul> <li>The business is planned to be scaled up by investment in existing goods like; Fandal, puli &amp; made Poltry hatchery with lathe wors etc.</li> <li>25% Gain of sale.</li> <li>The business is operating by entrepreneur. Existing 05 employee.</li> <li>02 will be appointed in the future.</li> <li>Collects goods from Bogura.</li> <li>Agreed grace period is 3 months.</li> </ul> |  |  |

# Pictures

न्तर्योगन नगरक. बाहमन्द्रभूव, भावकनी नाप. वकाछा ।