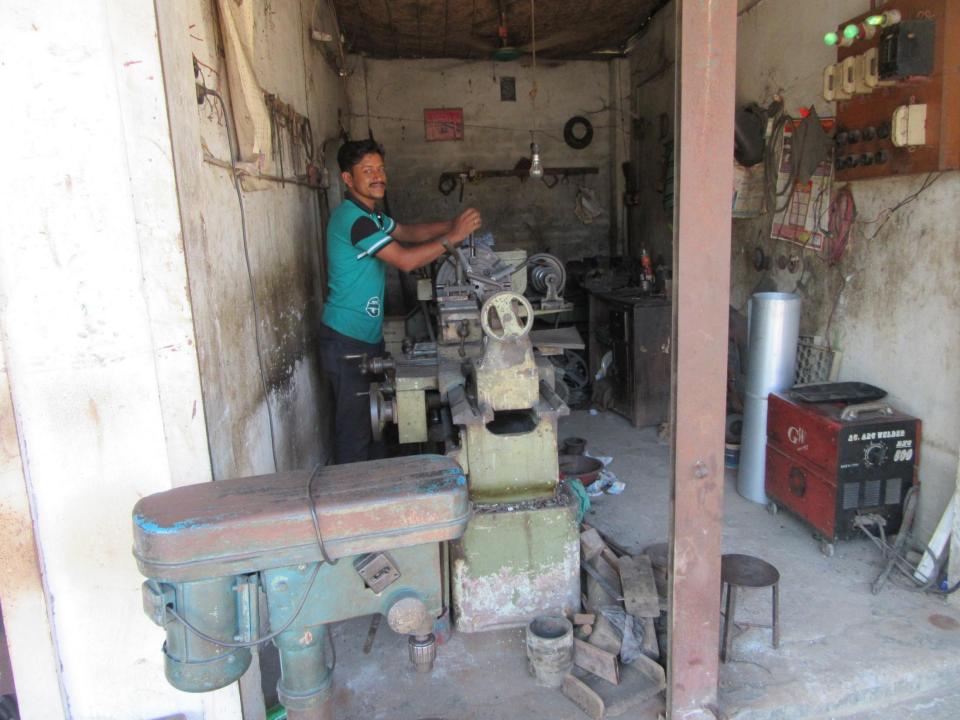

| Proposed Nobin Udyokta Business Info              |   |                                                                                                                                                                                                                                                                                                                                                                                                 |  |  |
|---------------------------------------------------|---|-------------------------------------------------------------------------------------------------------------------------------------------------------------------------------------------------------------------------------------------------------------------------------------------------------------------------------------------------------------------------------------------------|--|--|
| Business Name                                     | : | MS RIMU ENGINEERING WORKSHOP                                                                                                                                                                                                                                                                                                                                                                    |  |  |
| Location                                          | : | Bhai Bhai market,sabgram, charmatha, Bogra                                                                                                                                                                                                                                                                                                                                                      |  |  |
| Total Investment in BDT                           | : | BDT 4,51,000/-                                                                                                                                                                                                                                                                                                                                                                                  |  |  |
| Financing                                         | : | Self BDT 3,81,000/-(from existing business) 84% Required Investment BDT 70,000/-(as equity) 16%                                                                                                                                                                                                                                                                                                 |  |  |
| Present salary/drawings from business (estimates) | • | BDT 5,000/-                                                                                                                                                                                                                                                                                                                                                                                     |  |  |
| Proposed Salary                                   | : | BDT 5,000/-                                                                                                                                                                                                                                                                                                                                                                                     |  |  |
| Size of shop                                      | : | 15 ft x 8 ft= 120 square ft                                                                                                                                                                                                                                                                                                                                                                     |  |  |
| Implementation                                    | : | <ul> <li>The business is planned to be scaled up by investment in existing goods like; Fandal, puli &amp; made Poltry hatchery with lathe wors etc.</li> <li>25% Gain of sale.</li> <li>The business is operating by entrepreneur. Existing 05 employee.</li> <li>02 will be appointed in the future.</li> <li>Collects goods from Bogura.</li> <li>Agreed grace period is 3 months.</li> </ul> |  |  |

# Pictures

न्तर्योगन नगरक. बाहमन्द्रभूव, भावकनी नाप. वकाछा ।